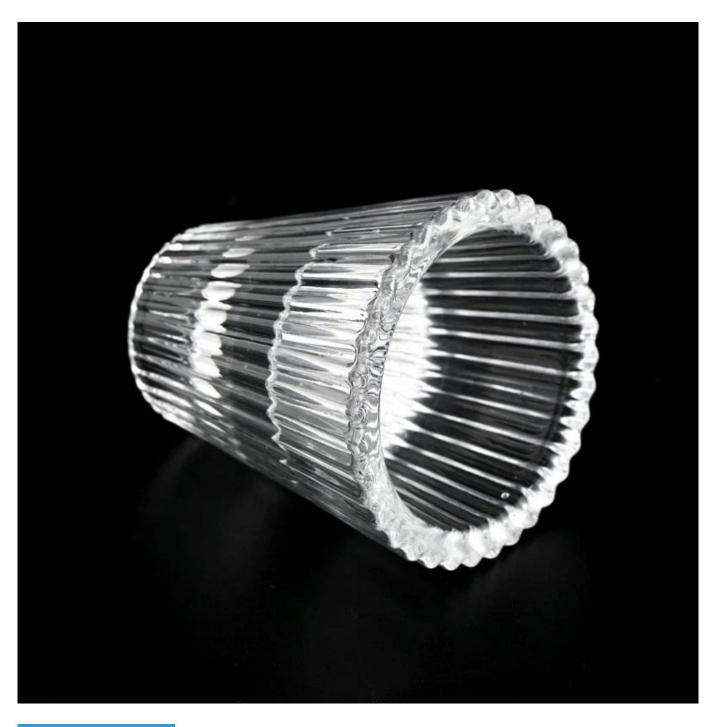

#### 30ml 1oz V shape glass candle jar with stripe pattern

#### Candle Jars Description

This new series is colorful with random painting. The glass size is good for holding about 5 oz wax.

Candle accessaries

Team and Office