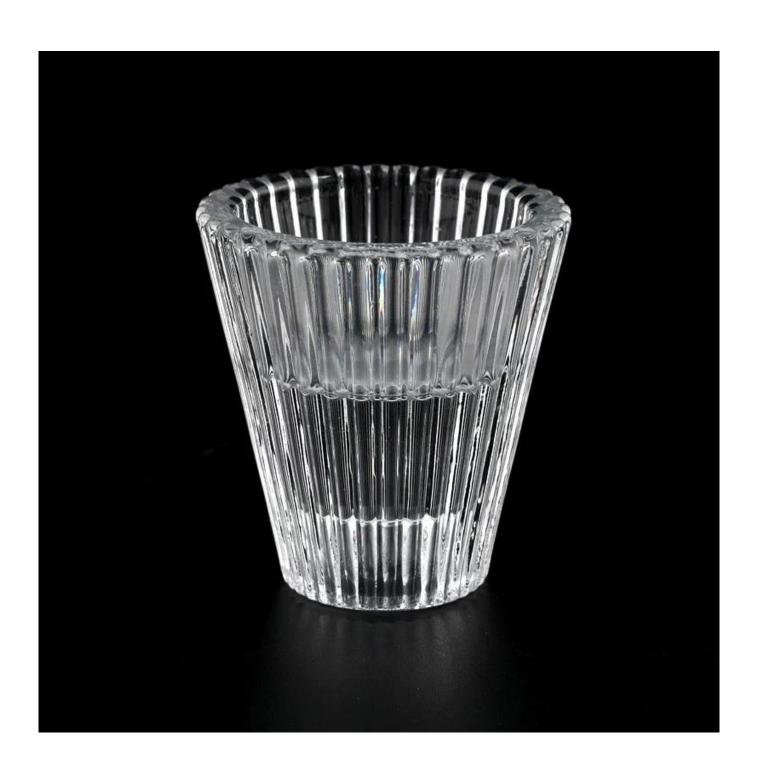

#### 30ml 1oz V shape glass candle jar with stripe pattern

#### Candle Jars Description

This new series is colorful with random painting. The glass size is good for holding about 5 oz wax.

Candle accessaries

Team and Office