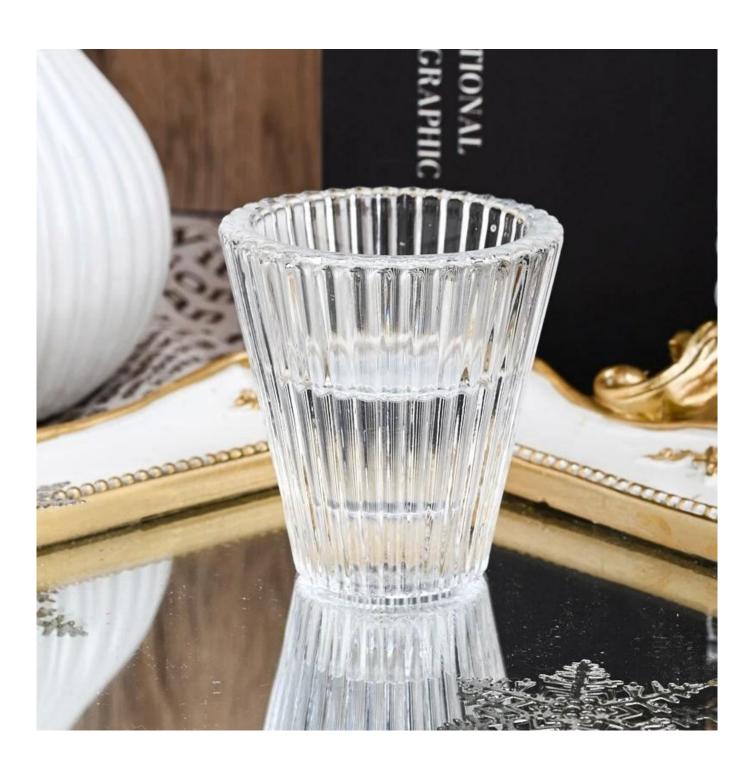

#### 30ml 1oz V shape glass candle jar with stripe pattern

#### Candle Jars Description

This new series is colorful with random painting. The glass size is good for holding about 5 oz wax.

Candle accessaries

Team and Office