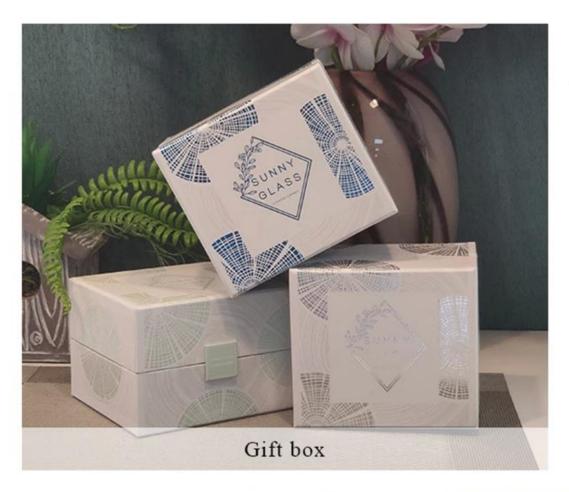

ware. Sunny Glassware once demolished 80,000 pcs of glass vessel with barely visible blemish.

#### Candle Jars Description

This new series is colorful with random painting. The glass size is good for holding about 5 oz wax.













Candle accessaries





Team and Office





#### Factory Show



#### **FACTORY**

There are about 20000 square meters in our factory which was built in 1992 year; Superior quality and high efficiency can be guranteed.





## **PROCESS CRAFTS**







2. Melting



3. Cutting





5. Molding



6. Polishing





8. Inspecting



9. Packing

#### **OUR CRAFTS**



#### Packing & Shipping

### **Different From The Peer**

Own professional shipping company( Shenzhen Sunny Worldwide logistics)



20+ years freight history and WCA members.



# **PACKING**









Certificates



#### Sample Room and Trade Show

<u>Sunny Glassware</u> present more than 5,000 items at Shenzhen sample room for a widely selection. it won a great cust omer evaluation. Welcome to Shenzhen office! The picture as following is only one part of our Owned design <u>candle</u> <u>holders</u>, Welcome to Shenzhen office to find your favorites, it will bring you a big surprise becasue it's hard to find another supplier like this in China.

# SAMPLE ROOM\_









#### **EXHIBITION**