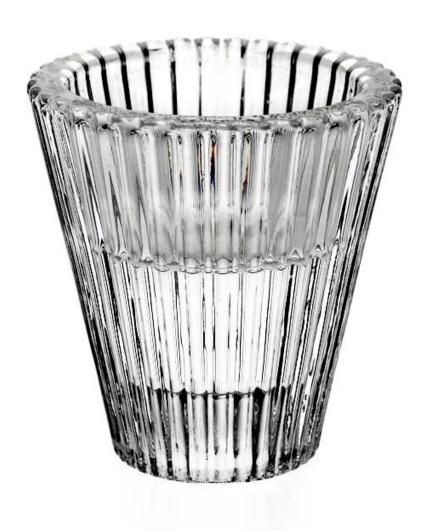

#### 30ml 1oz V shape glass candle jar with stripe pattern

#### Candle Jars Description

This new series is colorful with random painting. The glass size is good for holding about 5 oz wax.

Candle accessaries

Team and Office