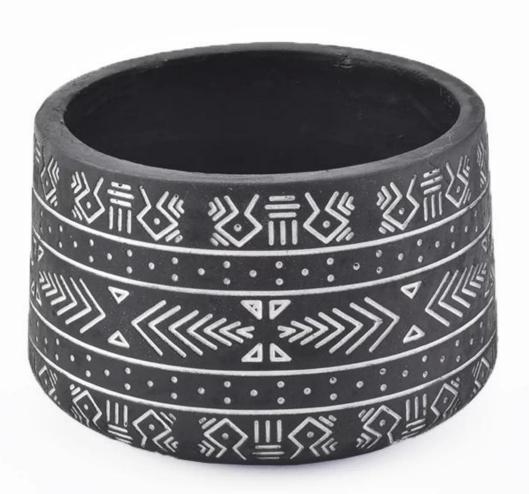

## 30oz black concrete candle holders with laser logo

| product name     | 30oz black concrete candle holders with laser logo                                                                                                                                                                                      |
|------------------|-----------------------------------------------------------------------------------------------------------------------------------------------------------------------------------------------------------------------------------------|
| Item             | SGSJ19042401                                                                                                                                                                                                                            |
| Size             | Top dia: 132mm Bottom dia: 144mm Height: 93.5mm Weight: 602g Capacity: 900ml                                                                                                                                                            |
| Capacity         | different sizes candle holders etc. It's available                                                                                                                                                                                      |
| Sampling time    | 1.5 days if the shape and size of the products exist 2.15 days if you need new shape and size of the products                                                                                                                           |
| Packaging        | 24pcs / 36pcs / 48pcs regular safety packing and so on For export carton with egg divider                                                                                                                                               |
| MOQ              | 3000                                                                                                                                                                                                                                    |
| Delivery time    | Within 55 days after the order confirmed                                                                                                                                                                                                |
| Payment terms    | 30% deposit by T / T in advance, the balance after showing the copy of B / L $$                                                                                                                                                         |
| Product features | <ol> <li>High quality and competitive prices</li> <li>Testing ASTM</li> <li>Eco Friendly</li> <li>It is widely aimed at Wedding, party, home, bars etc.</li> <li>ceramic candle contianers with transmutation decoration way</li> </ol> |