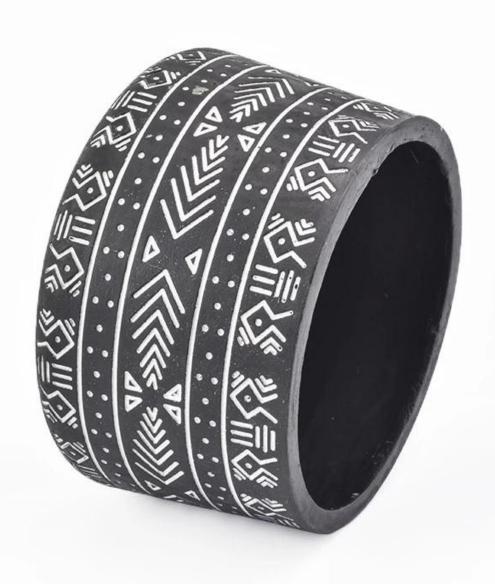

## 30oz black concrete candle holders with laser logo

| product name     | 30oz black concrete candle holders with laser logo                                                                                                                                                                                      |
|------------------|-----------------------------------------------------------------------------------------------------------------------------------------------------------------------------------------------------------------------------------------|
| Item             | SGSJ19042401                                                                                                                                                                                                                            |
| Size             | Top dia: 132mm Bottom dia: 144mm Height: 93.5mm Weight: 602g Capacity: 900ml                                                                                                                                                            |
| Capacity         | different sizes candle holders etc. It's available                                                                                                                                                                                      |
| Sampling time    | 1.5 days if the shape and size of the products exist 2.15 days if you need new shape and size of the products                                                                                                                           |
| Packaging        | 24pcs / 36pcs / 48pcs regular safety packing and so on For export carton with egg divider                                                                                                                                               |
| MOQ              | 3000                                                                                                                                                                                                                                    |
| Delivery time    | Within 55 days after the order confirmed                                                                                                                                                                                                |
| Payment terms    | 30% deposit by T / T in advance, the balance after showing the copy of B / L $$                                                                                                                                                         |
| Product features | <ol> <li>High quality and competitive prices</li> <li>Testing ASTM</li> <li>Eco Friendly</li> <li>It is widely aimed at Wedding, party, home, bars etc.</li> <li>ceramic candle contianers with transmutation decoration way</li> </ol> |