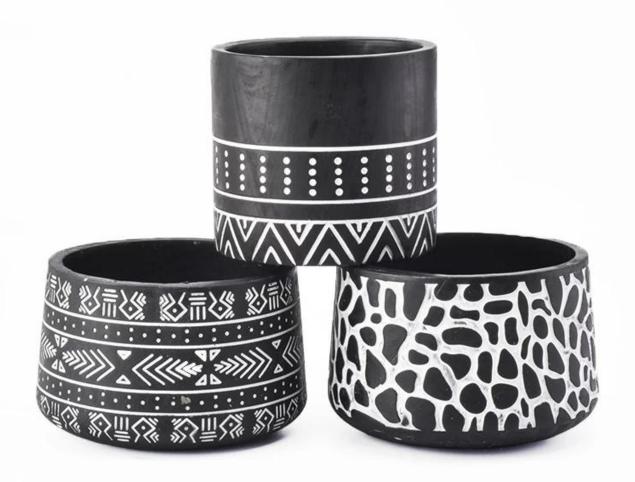

## 30oz black concrete candle holders with laser logo

| product name     | 30oz black concrete candle holders with laser logo                                                                                                                                                                                      |
|------------------|-----------------------------------------------------------------------------------------------------------------------------------------------------------------------------------------------------------------------------------------|
| Item             | SGSJ19042401                                                                                                                                                                                                                            |
| Size             | Top dia: 132mm Bottom dia: 144mm Height: 93.5mm Weight: 602g Capacity: 900ml                                                                                                                                                            |
| Capacity         | different sizes candle holders etc. It's available                                                                                                                                                                                      |
| Sampling time    | 1.5 days if the shape and size of the products exist 2.15 days if you need new shape and size of the products                                                                                                                           |
| Packaging        | 24pcs / 36pcs / 48pcs regular safety packing and so on For export carton with egg divider                                                                                                                                               |
| MOQ              | 3000                                                                                                                                                                                                                                    |
| Delivery time    | Within 55 days after the order confirmed                                                                                                                                                                                                |
| Payment terms    | 30% deposit by T / T in advance, the balance after showing the copy of B / L $$                                                                                                                                                         |
| Product features | <ol> <li>High quality and competitive prices</li> <li>Testing ASTM</li> <li>Eco Friendly</li> <li>It is widely aimed at Wedding, party, home, bars etc.</li> <li>ceramic candle contianers with transmutation decoration way</li> </ol> |