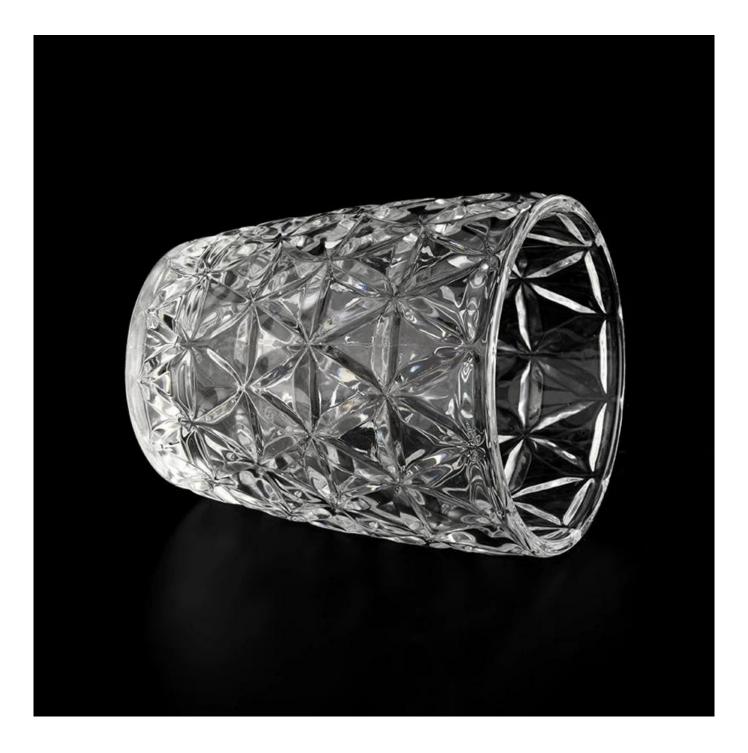

#### 310ml empty clear glass candle jars wholesale

# **Candle Jars Description**

| <b>product name</b> 310ml empty clear glass candle jars wholesale |                                                                                               |  |
|-------------------------------------------------------------------|-----------------------------------------------------------------------------------------------|--|
|                                                                   | 1. 5 days if there is glass shape and size 2. 15 days, if you need new shapes and sizes glass |  |

| Measure                                                                  | Item No.: SGYH22022306 Top dia:82mm Bottom dia 61mm Height 99.3mm Weight 327g Capacity:310ml MOQ: 50,000 pieces |
|--------------------------------------------------------------------------|-----------------------------------------------------------------------------------------------------------------|
| Packing                                                                  | Normal packing, Individual gift box, PVC box, window box, color box, white box, etc                             |
| <b>Delivery time</b> Within 35 days after the sample and order confirmed |                                                                                                                 |
| Payment term                                                             | 30% deposit by T/T in advance and the balance against the copy of B/L                                           |
| Shipment                                                                 | By sea,by air,by Express and your shipping agent is acceptable                                                  |
| Usage Occasion                                                           | Home decor, Wedding Decoration, Wedding Favors, Decoration enhancement,                                         |