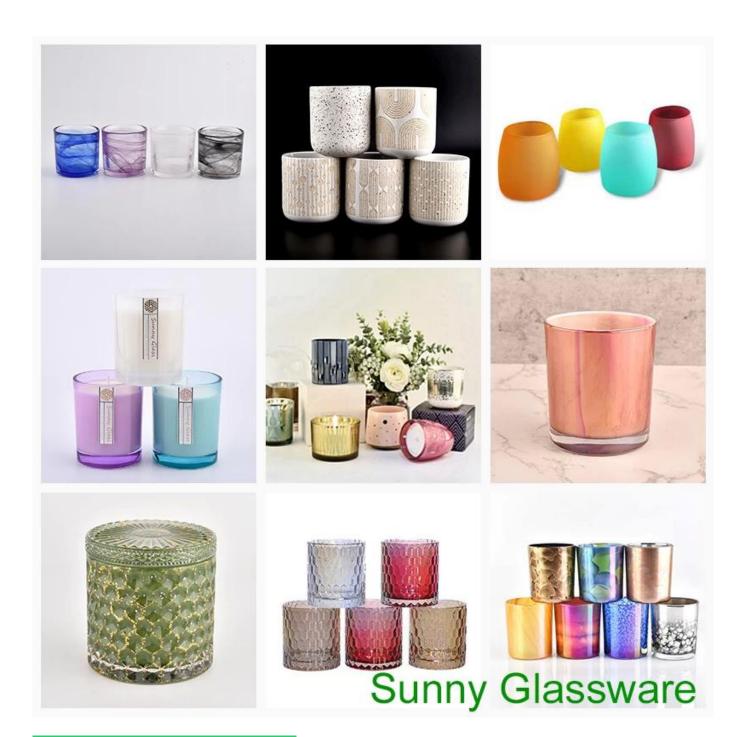

# **Candle Jars Description**

| <b>product name</b> 310ml empty clear glass candle jars wholesale |                                                                                               |  |
|-------------------------------------------------------------------|-----------------------------------------------------------------------------------------------|--|
|                                                                   | 1. 5 days if there is glass shape and size 2. 15 days, if you need new shapes and sizes glass |  |

| Measure                                                                  | Item No.: SGYH22022306 Top dia:82mm Bottom dia 61mm Height 99.3mm Weight 327g Capacity:310ml MOQ: 50,000 pieces |
|--------------------------------------------------------------------------|-----------------------------------------------------------------------------------------------------------------|
| Packing                                                                  | Normal packing, Individual gift box, PVC box, window box, color box, white box, etc                             |
| <b>Delivery time</b> Within 35 days after the sample and order confirmed |                                                                                                                 |
| Payment term                                                             | 30% deposit by T/T in advance and the balance against the copy of B/L                                           |
| Shipment                                                                 | By sea,by air,by Express and your shipping agent is acceptable                                                  |
| Usage Occasion                                                           | Home decor, Wedding Decoration, Wedding Favors, Decoration enhancement,                                         |