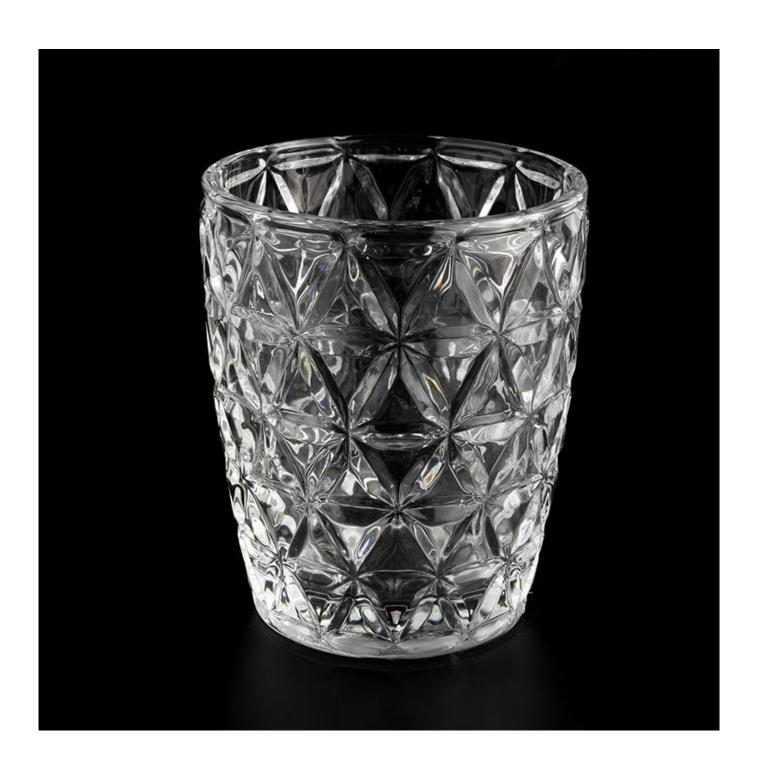

#### 310ml empty clear glass candle jars wholesale

# **Candle Jars Description**

| <b>product name</b> 310ml empty clear glass candle jars wholesale |                                                                                               |  |
|-------------------------------------------------------------------|-----------------------------------------------------------------------------------------------|--|
|                                                                   | 1. 5 days if there is glass shape and size 2. 15 days, if you need new shapes and sizes glass |  |

| Measure                                                                  | Item No.: SGYH22022306 Top dia:82mm Bottom dia 61mm Height 99.3mm Weight 327g Capacity:310ml MOQ: 50,000 pieces |
|--------------------------------------------------------------------------|-----------------------------------------------------------------------------------------------------------------|
| Packing                                                                  | Normal packing, Individual gift box, PVC box, window box, color box, white box, etc                             |
| <b>Delivery time</b> Within 35 days after the sample and order confirmed |                                                                                                                 |
| Payment term                                                             | 30% deposit by T/T in advance and the balance against the copy of B/L                                           |
| Shipment                                                                 | By sea,by air,by Express and your shipping agent is acceptable                                                  |
| Usage Occasion                                                           | Home decor, Wedding Decoration, Wedding Favors, Decoration enhancement,                                         |