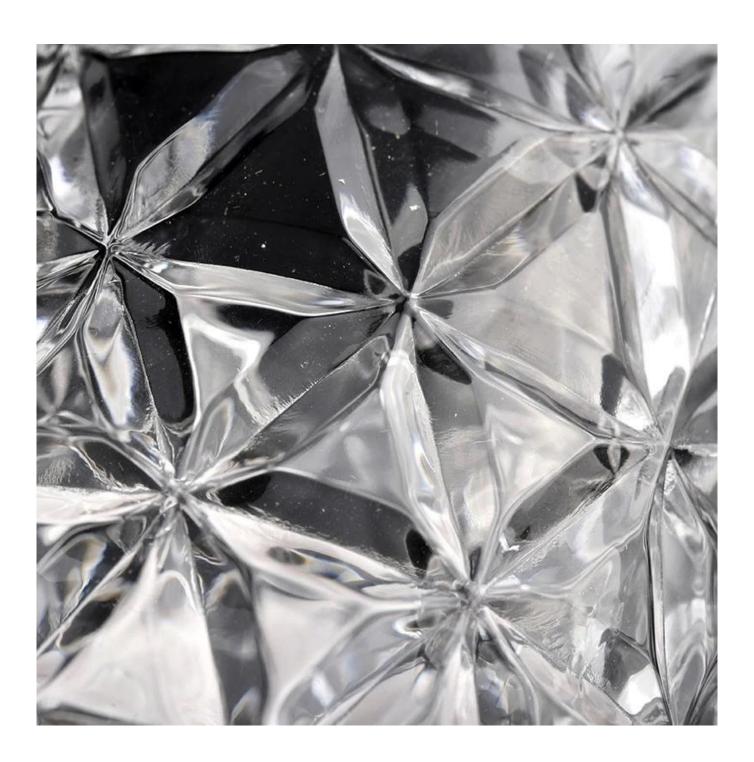

#### 310ml empty clear glass candle jars wholesale

# **Candle Jars Description**

| <b>product name</b> 310ml empty clear glass candle jars wholesale |                                                                                               |  |
|-------------------------------------------------------------------|-----------------------------------------------------------------------------------------------|--|
|                                                                   | 1. 5 days if there is glass shape and size 2. 15 days, if you need new shapes and sizes glass |  |

| Measure                                                                  | Item No.: SGYH22022306 Top dia:82mm Bottom dia 61mm Height 99.3mm Weight 327g Capacity:310ml MOQ: 50,000 pieces |
|--------------------------------------------------------------------------|-----------------------------------------------------------------------------------------------------------------|
| Packing                                                                  | Normal packing, Individual gift box, PVC box, window box, color box, white box, etc                             |
| <b>Delivery time</b> Within 35 days after the sample and order confirmed |                                                                                                                 |
| Payment term                                                             | 30% deposit by T/T in advance and the balance against the copy of B/L                                           |
| Shipment                                                                 | By sea,by air,by Express and your shipping agent is acceptable                                                  |
| Usage Occasion                                                           | Home decor, Wedding Decoration, Wedding Favors, Decoration enhancement,                                         |