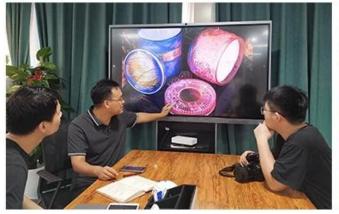

#### 310ml empty clear glass candle jars wholesale

### Why Choose **Sunny Glassware**

Sunny Group has offered glassware for 26 years with all kinds of products being exported to more than 30 countries and regions

Award-winning team of designers has won the trust of many upscale brands like NEST Fragrance. The talented design team is unmatched in China.

We get your ideas becoming creative fragrance products and sell them very well in the local market.









# **Candle Jars Description**

| <b>product name</b> 310ml empty clear glass candle jars wholesale |                                                                                               |  |
|-------------------------------------------------------------------|-----------------------------------------------------------------------------------------------|--|
|                                                                   | 1. 5 days if there is glass shape and size 2. 15 days, if you need new shapes and sizes glass |  |

| Measure                                                                  | Item No.: SGYH22022306 Top dia:82mm Bottom dia 61mm Height 99.3mm Weight 327g Capacity:310ml MOQ: 50,000 pieces |
|---------------------------------------------------------------