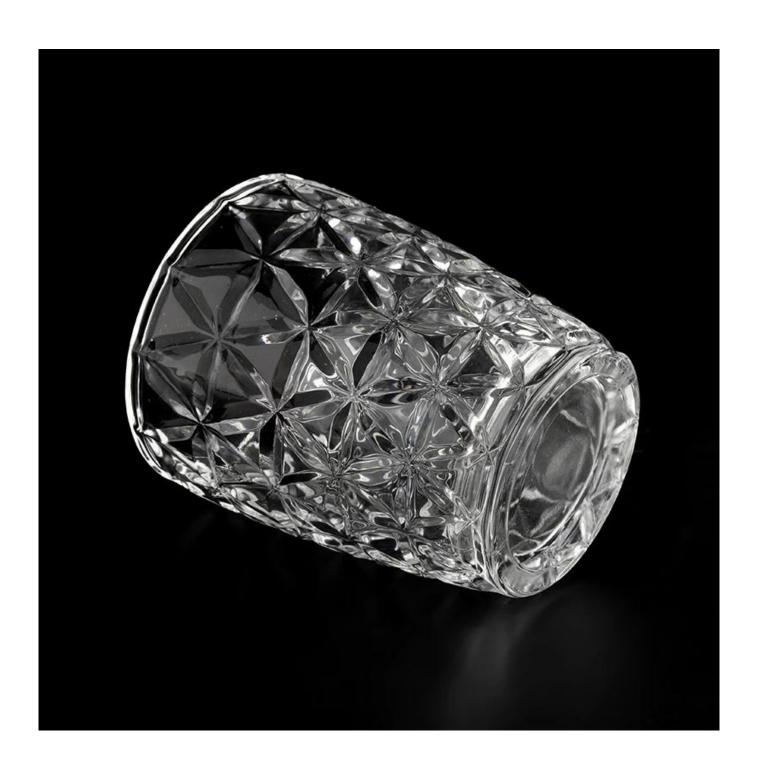

#### 310ml empty clear glass candle jars wholesale

# **Candle Jars Description**

| <b>product name</b> 310ml empty clear glass candle jars wholesale |                                                                                               |  |
|-------------------------------------------------------------------|-----------------------------------------------------------------------------------------------|--|
|                                                                   | 1. 5 days if there is glass shape and size 2. 15 days, if you need new shapes and sizes glass |  |

| Measure                                                                  | Item No.: SGYH22022306 Top dia:82mm Bottom dia 61mm Height 99.3mm Weight 327g Capacity:310ml MOQ: 50,000 pieces |
|--------------------------------------------------------------------------|-----------------------------------------------------------------------------------------------------------------|
| Packing                                                                  | Normal packing, Individual gift box, PVC box, window box, color box, white box, etc                             |
| <b>Delivery time</b> Within 35 days after the sample and order confirmed |                                                                                                                 |
| Payment term                                                             | 30% deposit by T/T in advance and the balance against the copy of B/L                                           |
| Shipment                                                                 | By sea,by air,by Express and your shipping agent is acceptable                                                  |
| Usage Occasion                                                           | Home decor, Wedding Decoration, Wedding Favors, Decoration enhancement,                                         |