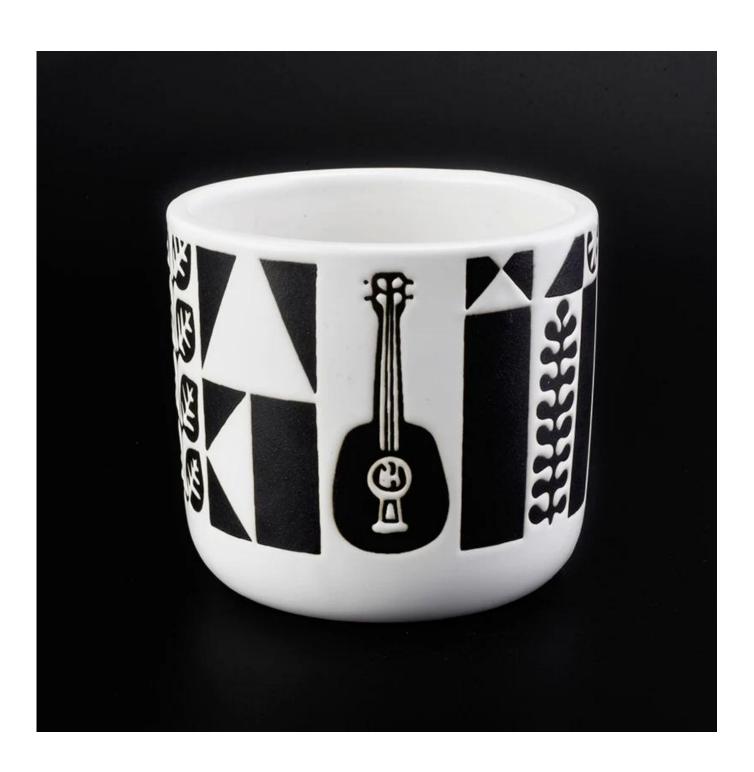

## 320ml ceramic candle holders

| Element name     | 320ml ceramic candle holders for candles                                                                                                                                                                                                |
|------------------|-----------------------------------------------------------------------------------------------------------------------------------------------------------------------------------------------------------------------------------------|
| Object number.   | SGMK19030113                                                                                                                                                                                                                            |
| Cut it           | Top dia: 90mm Bottom dia: 86mm Height: 80mm Weight: 252g Capacity: 321ml Other sizes: 5 ounces / 8 ounces / 10 ounces / 16 ounces candle jars are also available                                                                        |
| Capacity         | 10oz 14oz 16oz candle holders etc. It's available                                                                                                                                                                                       |
| Sampling time    | 1.5 days if the shape and size of the products exist 2.15 days if you need new shape and size of the products                                                                                                                           |
| Packaging        | 24pcs / 36pcs / 48pcs regular safety packing and so on For export carton with egg divider                                                                                                                                               |
| MOQ              | 3000pcs                                                                                                                                                                                                                                 |
| Delivery time    | Within 35 days after the order confirmed                                                                                                                                                                                                |
| Payment terms    | 30% deposit by T / T in advance, the balance after showing the copy of B / L $$                                                                                                                                                         |
| Product features | <ol> <li>High quality and competitive prices</li> <li>Testing ASTM</li> <li>Eco Friendly</li> <li>It is widely aimed at Wedding, party, home, bars etc.</li> <li>ceramic candle contianers with transmutation decoration way</li> </ol> |