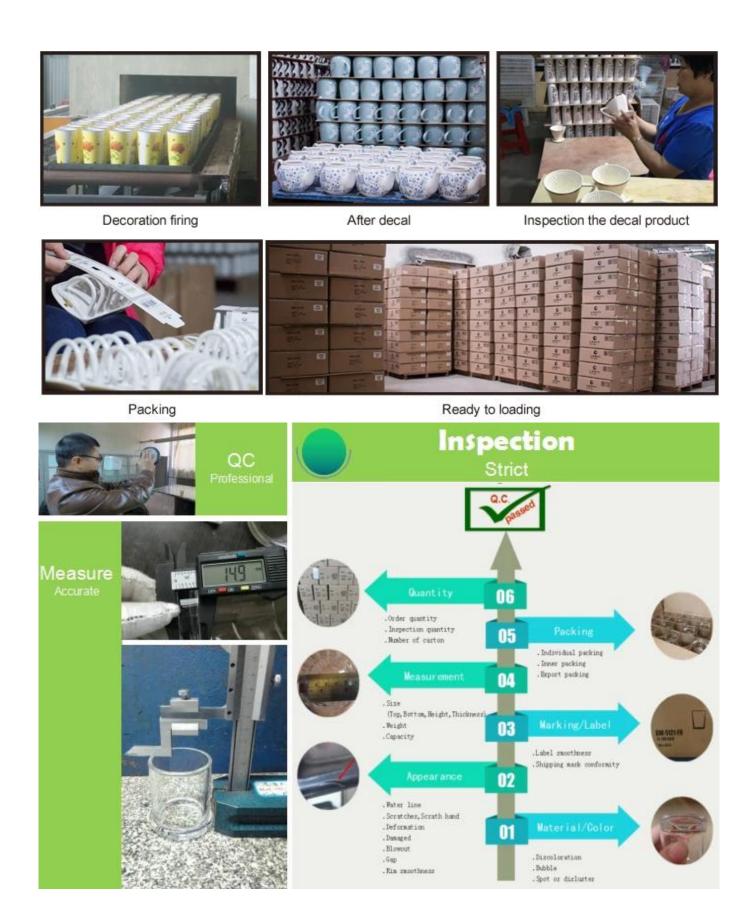

|
| Payment terms    | 30% deposit by T / T in advance, the balance after showing the copy of B / L $$                                                                                                                                                         |
| Product features | <ol> <li>High quality and competitive prices</li> <li>Testing ASTM</li> <li>Eco Friendly</li> <li>It is widely aimed at Wedding, party, home, bars etc.</li> <li>ceramic candle contianers with transmutation decoration way</li> </ol> |









Office & Sample Room





















Factory Show

# \* Production Process

































### The characteristics of the blown glass a month

- 1. Its advantage including sculpture of abundance, techniques, surface effects, color etc.
- 2. Quality is a difficult check and tolerance of size, weight and shape is greater.
- 3. The price is high and the product is limited for special technical glass.

### **Application method**

- 1. Using it under the guidance of the adult
- 2. Wash it with clean or hot water before use
- 3. Do not touch the edge of the glass cup, try taking the bottom or the handle of it

#### **Precautions**

- 1. Beer, red wine, white wine, drink or hot water should not be too full
- 2. To avoid hurting your children's hand, please put them where they can not reach
- 3. Avoid falls, collision and strong impact
- 4. Not available for microwave oven
- 5. To pre