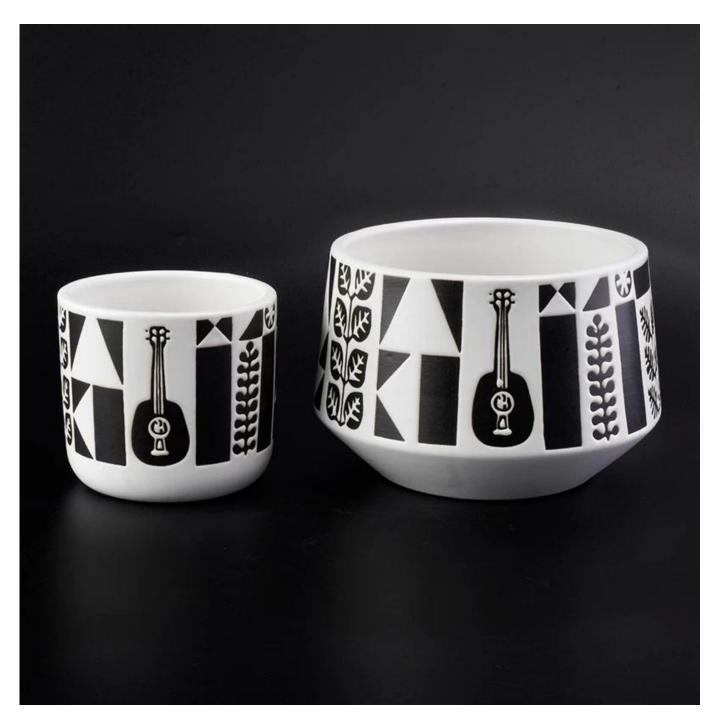

## 320ml ceramic candle holders

| Element name     | 320ml ceramic candle holders for candles                                                                                                                                                                                                |
|------------------|-----------------------------------------------------------------------------------------------------------------------------------------------------------------------------------------------------------------------------------------|
| Object number.   | SGMK19030113                                                                                                                                                                                                                            |
| Cut it           | Top dia: 90mm Bottom dia: 86mm Height: 80mm Weight: 252g Capacity: 321ml Other sizes: 5 ounces / 8 ounces / 10 ounces / 16 ounces candle jars are also available                                                                        |
| Capacity         | 10oz 14oz 16oz candle holders etc. It's available                                                                                                                                                                                       |
| Sampling time    | 1.5 days if the shape and size of the products exist 2.15 days if you need new shape and size of the products                                                                                                                           |
| Packaging        | 24pcs / 36pcs / 48pcs regular safety packing and so on For export carton with egg divider                                                                                                                                               |
| MOQ              | 3000pcs                                                                                                                                                                                                                                 |
| Delivery time    | Within 35 days after the order confirmed                                                                                                                                                                                                |
| Payment terms    | 30% deposit by T / T in advance, the balance after showing the copy of B / L $$                                                                                                                                                         |
| Product features | <ol> <li>High quality and competitive prices</li> <li>Testing ASTM</li> <li>Eco Friendly</li> <li>It is widely aimed at Wedding, party, home, bars etc.</li> <li>ceramic candle contianers with transmutation decoration way</li> </ol> |