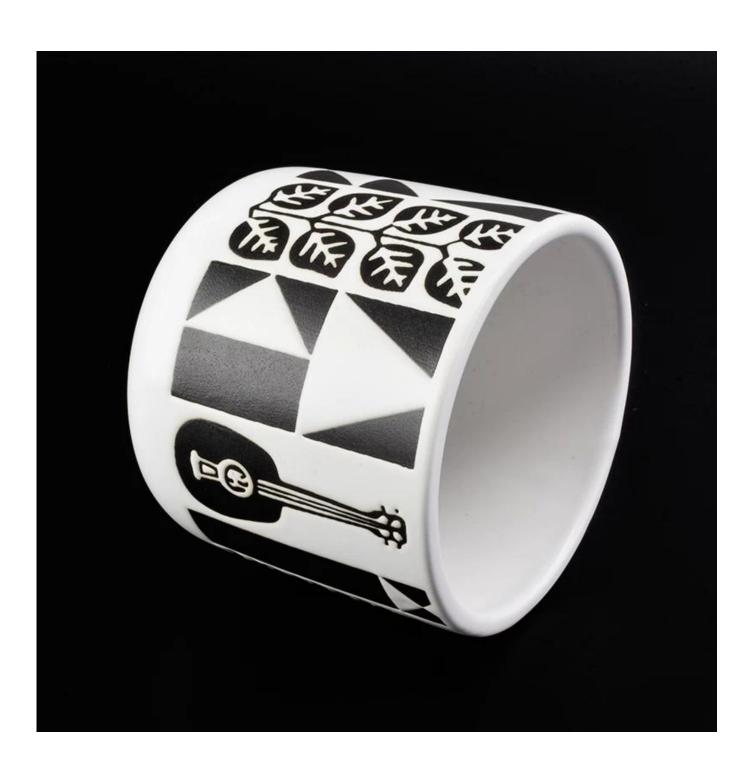

## 320ml ceramic candle holders

| Element name     | 320ml ceramic candle holders for candles                                                                                                                                                                                                |
|------------------|-----------------------------------------------------------------------------------------------------------------------------------------------------------------------------------------------------------------------------------------|
| Object number.   | SGMK19030113                                                                                                                                                                                                                            |
| Cut it           | Top dia: 90mm Bottom dia: 86mm Height: 80mm Weight: 252g Capacity: 321ml Other sizes: 5 ounces / 8 ounces / 10 ounces / 16 ounces candle jars are also available                                                                        |
| Capacity         | 10oz 14oz 16oz candle holders etc. It's available                                                                                                                                                                                       |
| Sampling time    | 1.5 days if the shape and size of the products exist 2.15 days if you need new shape and size of the products                                                                                                                           |
| Packaging        | 24pcs / 36pcs / 48pcs regular safety packing and so on For export carton with egg divider                                                                                                                                               |
| MOQ              | 3000pcs                                                                                                                                                                                                                                 |
| Delivery time    | Within 35 days after the order confirmed                                                                                                                                                                                                |
| Payment terms    | 30% deposit by T / T in advance, the balance after showing the copy of B / L $$                                                                                                                                                         |
| Product features | <ol> <li>High quality and competitive prices</li> <li>Testing ASTM</li> <li>Eco Friendly</li> <li>It is widely aimed at Wedding, party, home, bars etc.</li> <li>ceramic candle contianers with transmutation decoration way</li> </ol> |