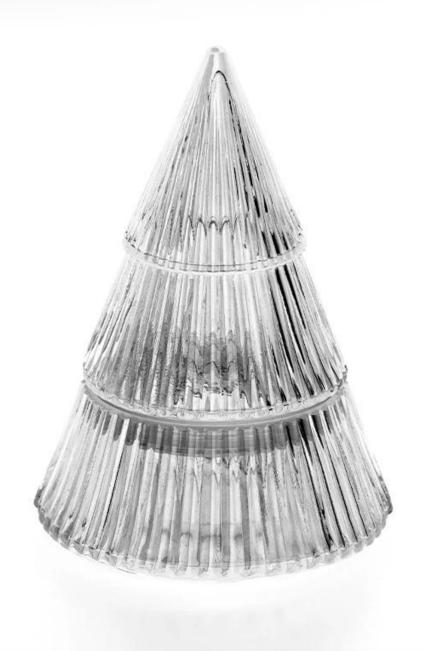

## 330ml 9oz Christmas Tree Glass Candle Vessel With Lids Christmas Party Decoration

# product description

| product<br>name   | 330ml 9oz Christmas Tree Glass Candle Vessel With Lids Christmas Party Decoration             |
|-------------------|-----------------------------------------------------------------------------------------------|
| Sample<br>time    | 1. 5 days if there is glass shape and size 2. 15 days, if you need new shapes and sizes glass |
| Packing           | Normal packing, Individual gift box, PVC box, window box, color box, white box, etc           |
| Delivery<br>time  | Within 35 days after the sample and order confirmed                                           |
| Payment<br>term   | 30% deposit by T/T in advance and the balance against the copy of B/L                         |
| Shipment          | By sea,by air,by Express and your shipping agent is acceptable                                |
| Usage<br>Occasion | Home decor, Wedding Decoration, Wedding Favors, Decoration enhancement,                       |

The whether you're looking to create an intimate evening ambiance or a dramatic backdrop for a themed event, this **glass candle jar** is your go-to choice.

<u>Glass candle jar</u> can be placed according to the need of different numbers of candles, by adjusting the brightness and lighting effect of the candle holder, to create a warm and romantic holiday atmosphere.

Glass candle jar have a clean and balanced shape for a more contemporary

style container that fits a wide variety of branding styles.