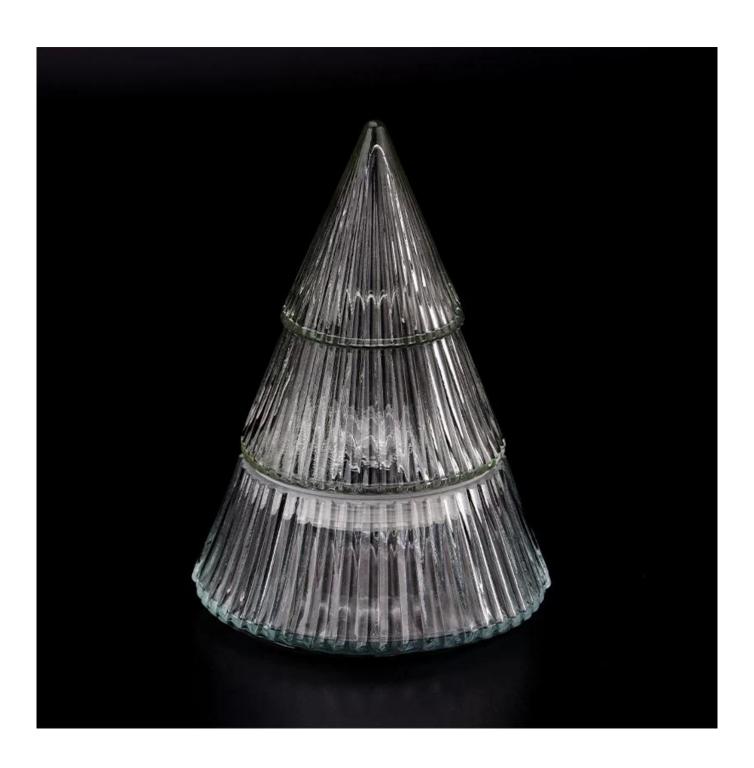

## 330ml 9oz Christmas Tree Glass Candle Vessel With Lids Christmas Party Decoration

The whether you're looking to create an intimate evening ambiance or a dramatic backdrop for a themed event, this **glass candle jar** is your go-to choice.

<u>Glass candle jar</u> can be placed according to the need of different numbers of candles, by adjusting the brightness and lighting effect of the candle holder, to create a warm and romantic holiday atmosphere.

Glass candle jar have a clean and balanced shape for a more contemporary

style container that fits a wide variety of branding styles.