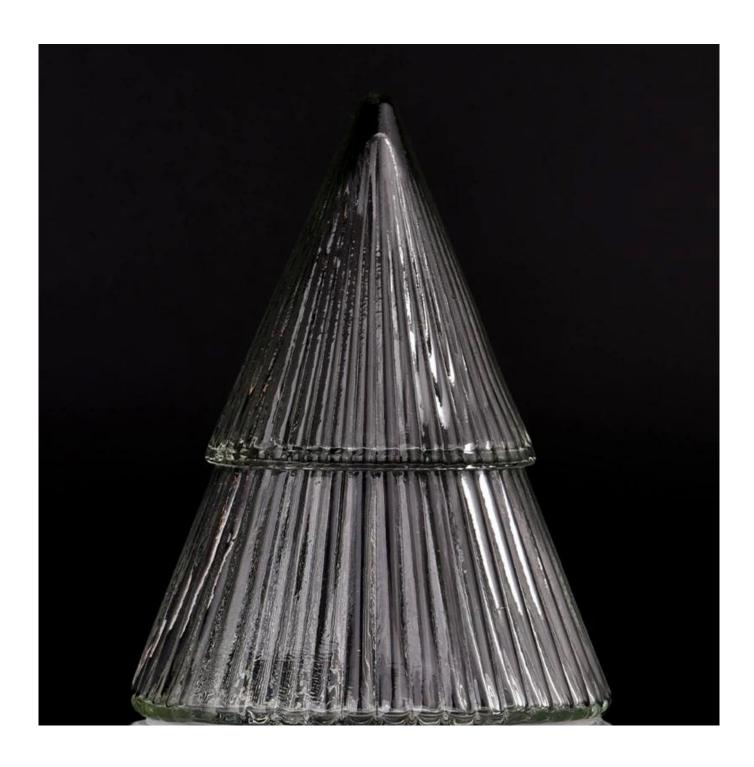

## 330ml 9oz Christmas Tree Glass Candle Vessel With Lids Christmas Party Decoration

Glass candle jar have a clean and balanced shape for a more contemporary

style container that fits a wide variety of branding styles.