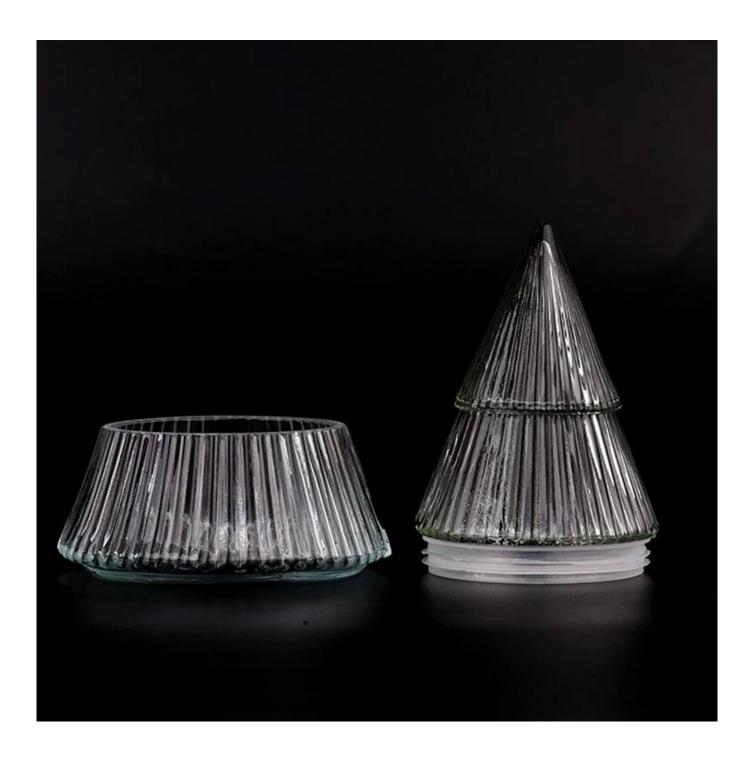

## 330ml 9oz Christmas Tree Glass Candle Vessel With Lids Christmas Party Decoration

The whether you're looking to create an intimate evening ambiance or a dramatic backdrop for a themed event, this **glass candle jar** is your go-to choice.

<u>Glass candle jar</u> can be placed according to the need of different numbers of candles, by adjusting the brightness and lighting effect of the candle holder, to create a warm and romantic holiday atmosphere.

Glass candle jar have a clean and balanced shape for a more contemporary

style container that fits a wide variety of branding styles.