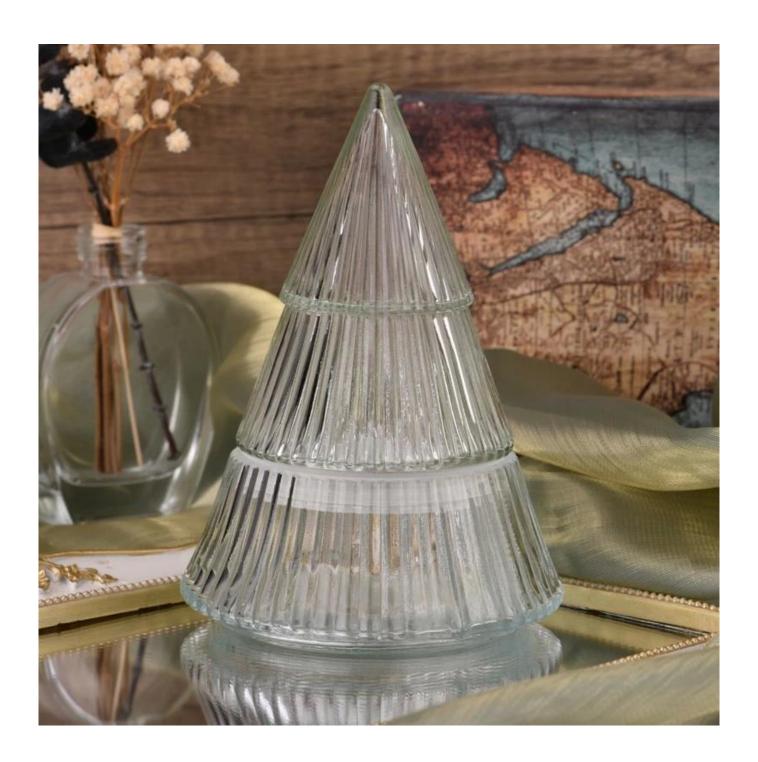

## 330ml 9oz Christmas Tree Glass Candle Vessel With Lids Christmas Party Decoration

The whether you're looking to create an intimate evening ambiance or a dramatic backdrop for a themed event, this **glass candle jar** is your go-to choice.

<u>Glass candle jar</u> can be placed according to the need of different numbers of candles, by adjusting the brightness and lighting effect of the candle holder, to create a warm and romantic holiday atmosphere.

Glass candle jar have a clean and balanced shape for a more contemporary

style container that fits a wide variety of branding styles.