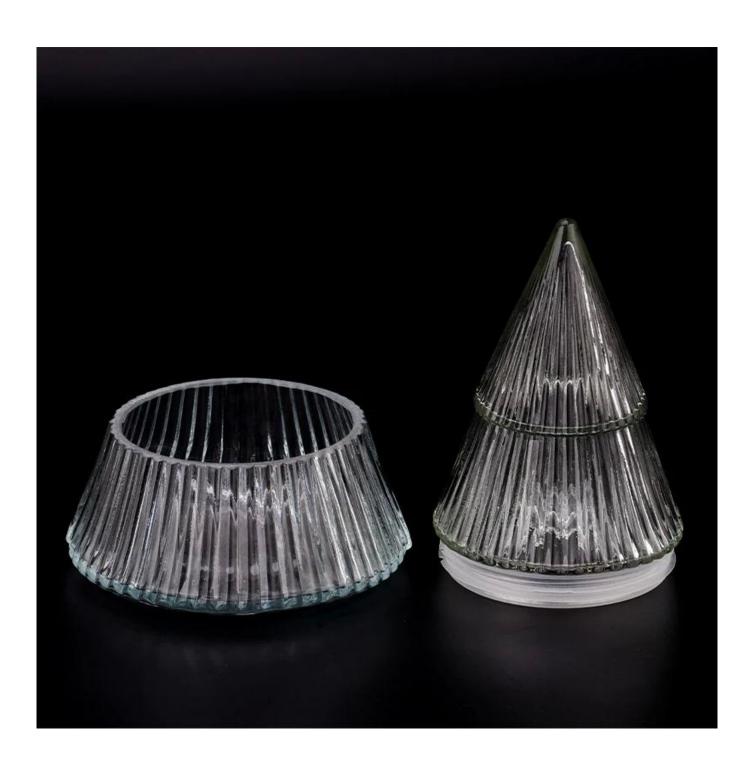

## 330ml 9oz Christmas Tree Glass Candle Vessel With Lids Christmas Party Decoration

The whether you're looking to create an intimate evening ambiance or a dramatic backdrop for a themed event, this **glass candle jar** is your go-to choice.

<u>Glass candle jar</u> can be placed according to the need of different numbers of candles, by adjusting the brightness and lighting effect of the candle holder, to create a warm and romantic holiday atmosphere.

Glass candle jar have a clean and balanced shape for a more contemporary

style container that fits a wide variety of branding styles.