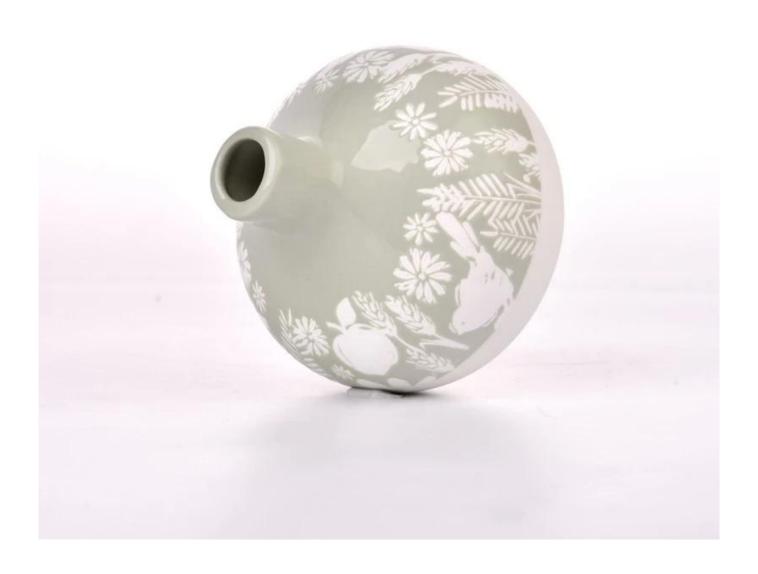

#### 330ml Stoneware Vases Wholesale Customized Vases

#### Candle Jars Description

| Item number. | SGMK23041511                                                                                                        |
|--------------|---------------------------------------------------------------------------------------------------------------------|
| Material     | ceramic bottle                                                                                                      |
| craft        | Tin candle bucket with handle                                                                                       |
|              | <ol> <li>5 days if there is exist shape and size</li> <li>15 days, if you need new shapes and sizes mold</li> </ol> |
| Packing      | The usual packing                                                                                                   |