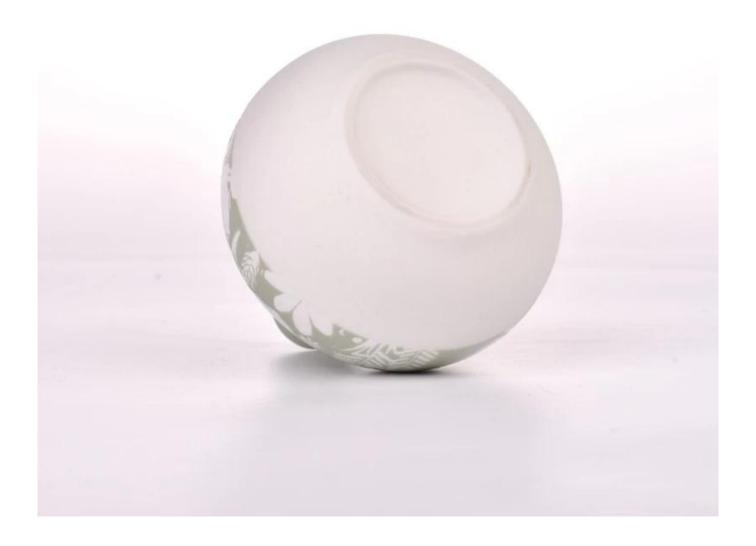

#### 330ml Stoneware Vases Wholesale Customized Vases

#### Candle Jars Description

| Item number. | SGMK23041511                                                                                                        |
|--------------|---------------------------------------------------------------------------------------------------------------------|
| Material     | ceramic bottle                                                                                                      |
| craft        | Tin candle bucket with handle                                                                                       |
|              | <ol> <li>5 days if there is exist shape and size</li> <li>15 days, if you need new shapes and sizes mold</li> </ol> |
| Packing      | The usual packing                                                                                                   |