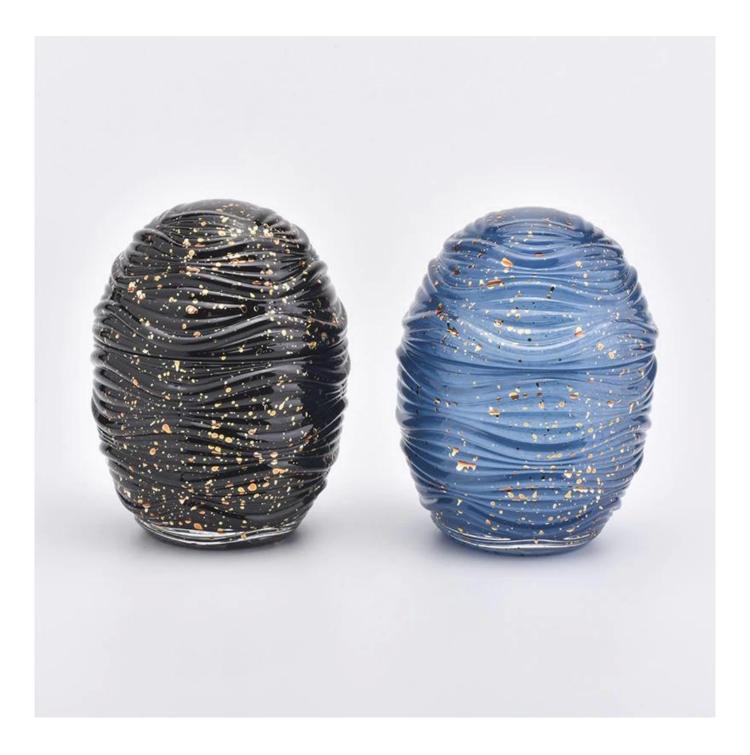

# 330ML spray egg shape glass candle holder with lids for wholesale

#### Flexible size design allows your market to grow rapidly

Item No.:SGHY19082601

Jar

Top dia:97mm Bottom dia:60mm Height:80mm Weight:365g Capacity:330ml

Lid

Dia:98mm

Height:65mm

Weight:210g MOQ:3000pcs