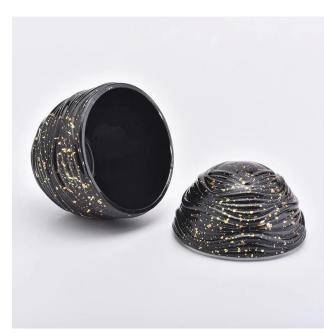

# 330ML spray egg shape glass candle holder with lids for wholesale

#### Flexible size design allows your market to grow rapidly

Item No.:SGHY19082601

Jar

Top dia:97mm Bottom dia:60mm Height:80mm Weight:365g Capacity:330ml

Lid

Dia:98mm

Height:65mm

Weight:210g MOQ:3000pcs