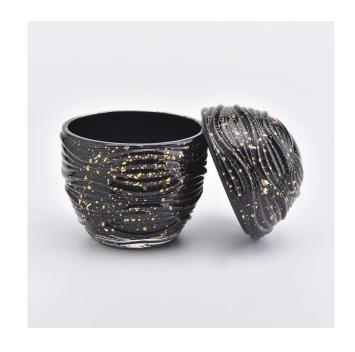

# 330ML spray egg shape glass candle holder with lids for wholesale

#### Flexible size design allows your market to grow rapidly

Item No.:SGHY19082601

Jar

Top dia:97mm Bottom dia:60mm Height:80mm Weight:365g Capacity:330ml

Lid

Dia:98mm

Height:65mm

Weight:210g MOQ:3000pcs