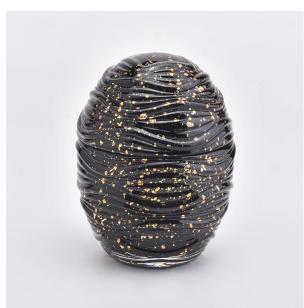

# 330ML spray egg shape glass candle holder with lids for wholesale

#### Flexible size design allows your market to grow rapidly

Item No.:SGHY19082601

Jar

Top dia:97mm Bottom dia:60mm Height:80mm Weight:365g Capacity:330ml

Lid

Dia:98mm

Height:65mm

Weight:210g MOQ:3000pcs