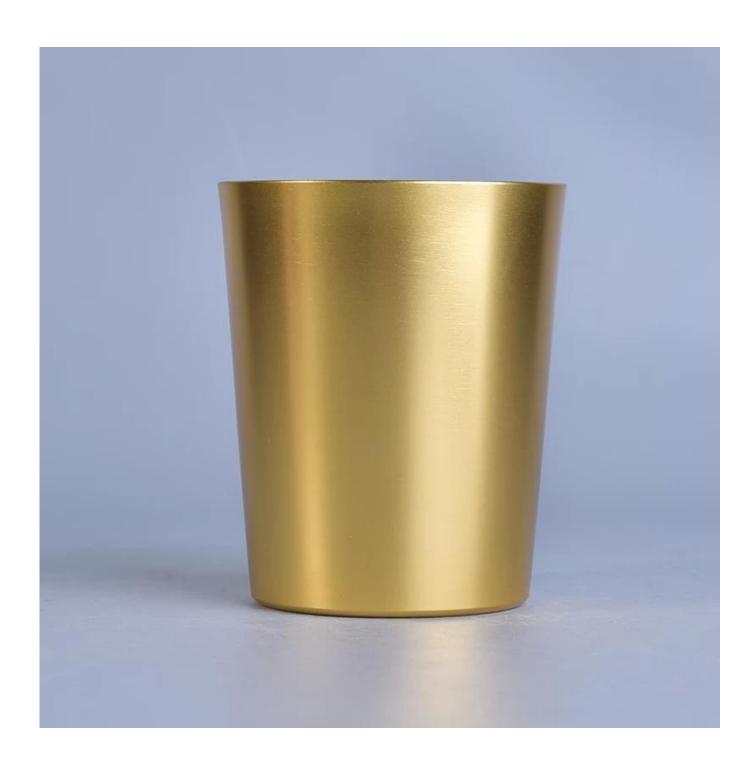

## 334ml Coloring Oxidation Coated Aluminum Metal Candle Holder Set

## Product Details

| Item number.             | SGJBS17060902B                                                                                                                    |
|--------------------------|-----------------------------------------------------------------------------------------------------------------------------------|
| Material                 | Aluminum Metal Candle Holder                                                                                                      |
| Craft                    | machine made                                                                                                                      |
| Samples time             | 1. 5 days if there is a form and size                                                                                             |
|                          | 2. 15 days, if you need a new shape and size                                                                                      |
| Product Capacity         | 500,000 ~ 1,000,000 pieces per month                                                                                              |
|                          | Machine Made Aluminum Metal Candle Holder from high quality.     Could be sprayed any color, even silver or golden electroplated. |
| The Features of products | <ul><li>3. Suitable for use in hotel, house, etc.</li><li>4. Eco-friendly.</li><li>5. Meet FDA test , ASTM, CA 65 test</li></ul>  |