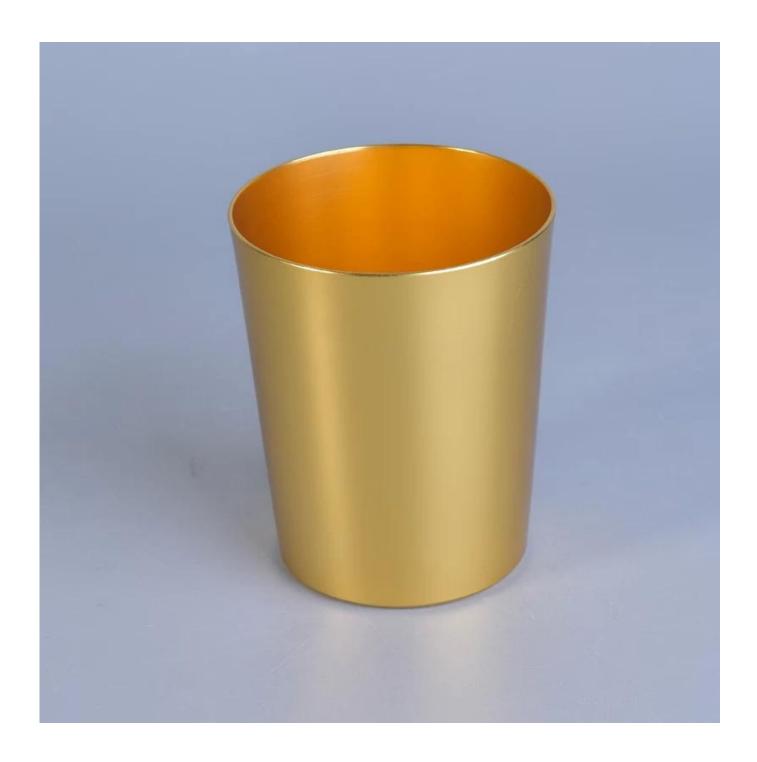

## 334ml Coloring Oxidation Coated Aluminum Metal Candle Holder Set

## Product Details

| Item number.             | SGJBS17060902B                                                                                                                    |
|--------------------------|-----------------------------------------------------------------------------------------------------------------------------------|
| Material                 | Aluminum Metal Candle Holder                                                                                                      |
| Craft                    | machine made                                                                                                                      |
| Samples time             | 1. 5 days if there is a form and size                                                                                             |
|                          | 2. 15 days, if you need a new shape and size                                                                                      |
| Product Capacity         | 500,000 ~ 1,000,000 pieces per month                                                                                              |
|                          | Machine Made Aluminum Metal Candle Holder from high quality.     Could be sprayed any color, even silver or golden electroplated. |
| The Features of products | <ul><li>3. Suitable for use in hotel, house, etc.</li><li>4. Eco-friendly.</li><li>5. Meet FDA test , ASTM, CA 65 test</li></ul>  |