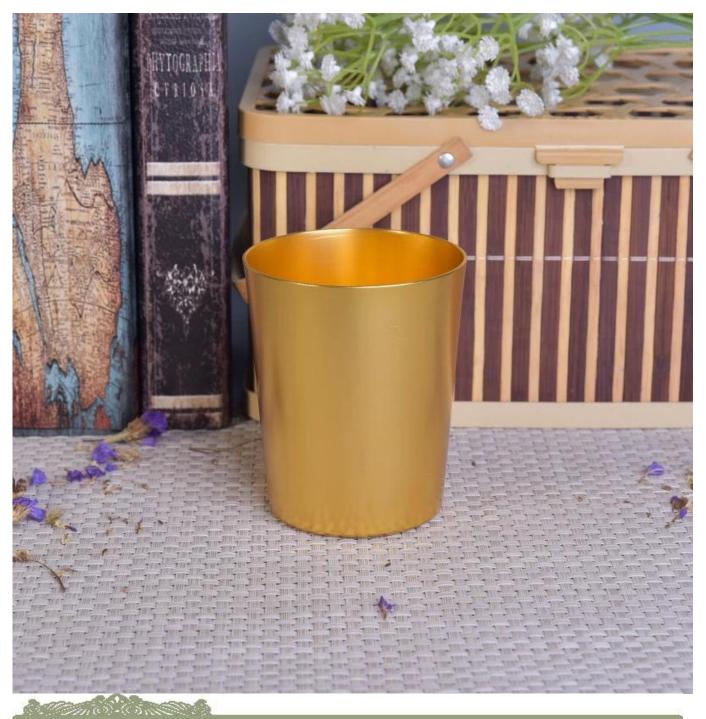

## 334ml Coloring Oxidation Coated Aluminum Metal Candle Holder Set

## Product Details

| Item number.             | SGJBS17060902B                                                                                                                    |
|--------------------------|-----------------------------------------------------------------------------------------------------------------------------------|
| Material                 | Aluminum Metal Candle Holder                                                                                                      |
| Craft                    | machine made                                                                                                                      |
| Samples time             | 1. 5 days if there is a form and size                                                                                             |
|                          | 2. 15 days, if you need a new shape and size                                                                                      |
| Product Capacity         | 500,000 ~ 1,000,000 pieces per month                                                                                              |
|                          | Machine Made Aluminum Metal Candle Holder from high quality.     Could be sprayed any color, even silver or golden electroplated. |
| The Features of products | <ul><li>3. Suitable for use in hotel, house, etc.</li><li>4. Eco-friendly.</li><li>5. Meet FDA test , ASTM, CA 65 test</li></ul>  |

#### Usage of Product

- 1. Aluminum Metal canlde holders can be used in wedding decoration, home decoration, party,banquet ect,
- 2. This candle container is very great as a gorgeous centerpiece for an event
- 3. The Aluminum Metal candle jars can decorate your indoors and outdoors with different effects, such as color sprayed, silver or golden electroplated.
- 4. The Aluminum Metal candle vessel is a wonderful gift as housewarmings and other events.