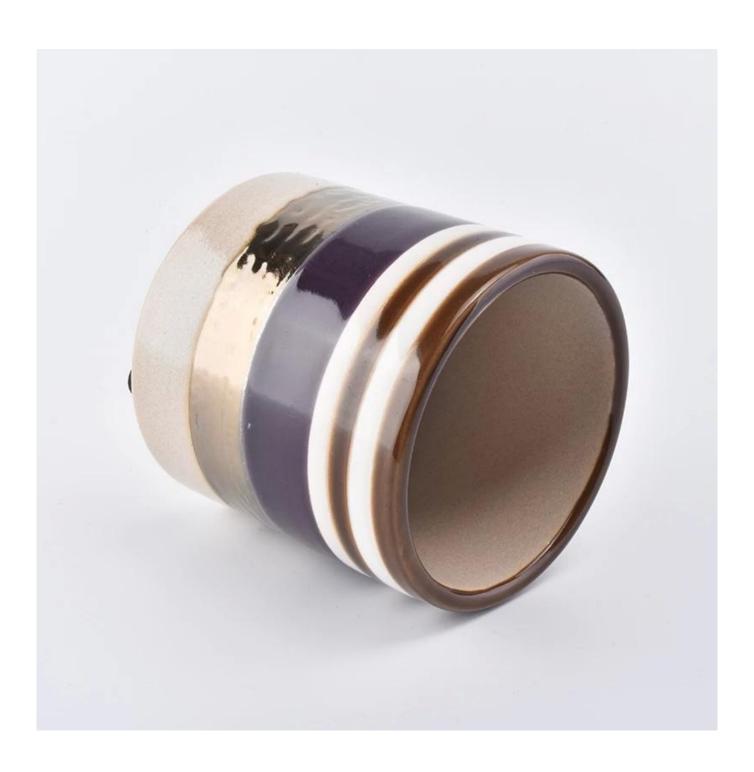

## 340ml wholesale ceramic candle jar with gold plated for candle making

| Element name     | 340ml wholesale ceramic candle jar with gold plated for candle making                                                                                                                                       |
|------------------|-------------------------------------------------------------------------------------------------------------------------------------------------------------------------------------------------------------|
| Item number      | SGJW190129015                                                                                                                                                                                               |
| Cut it           | Top dia: 90mm Bottom dia: 90mm Height:90mm Weight: 346g Capacity: 340ml Other sizes: 5 ounces / 8 ounces / 10 ounces / 16 ounces are also available                                                         |
| Capacity         | 10oz 14oz 16oz etc. It's available                                                                                                                                                                          |
| Sampling time    | 1.5 days if the shape and size of the products exist 2.15 days if you need new shape and size of the products                                                                                               |
| package          | 24pcs / 36pcs / 48pcs security regular packing and so on. For export carton with egg divider                                                                                                                |
| MOQ              | 3000                                                                                                                                                                                                        |
| Delivery time    | Within 35 days after the order confirmed                                                                                                                                                                    |
| Payment terms    | 30% deposit by T / T in advance, the balance after showing the copy of B / L                                                                                                                                |
| Product features | <ol> <li>High quality and competitive prices</li> <li>Test of FDA, SGS, LFGB etc.</li> <li>Eco friendly</li> <li>It is widely aimed at weddings, parties, home, bars, etc.</li> <li>machine made</li> </ol> |