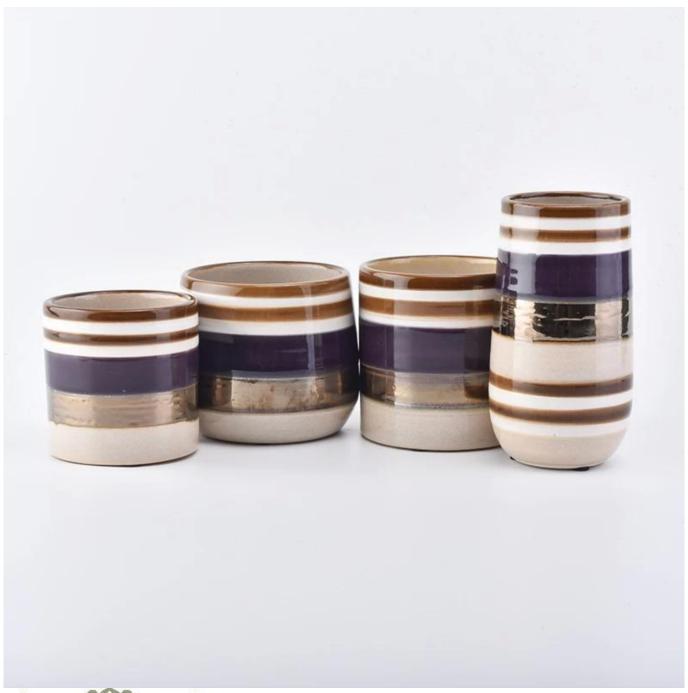

## 340ml wholesale ceramic candle jar with gold plated for candle making

| Element name     | 340ml wholesale ceramic candle jar with gold plated for candle making                                                                                                                                       |
|------------------|-------------------------------------------------------------------------------------------------------------------------------------------------------------------------------------------------------------|
| Item number      | SGJW190129015                                                                                                                                                                                               |
| Cut it           | Top dia: 90mm Bottom dia: 90mm Height:90mm Weight: 346g Capacity: 340ml Other sizes: 5 ounces / 8 ounces / 10 ounces / 16 ounces are also available                                                         |
| Capacity         | 10oz 14oz 16oz etc. It's available                                                                                                                                                                          |
| Sampling time    | 1.5 days if the shape and size of the products exist 2.15 days if you need new shape and size of the products                                                                                               |
| package          | 24pcs / 36pcs / 48pcs security regular packing and so on. For export carton with egg divider                                                                                                                |
| MOQ              | 3000                                                                                                                                                                                                        |
| Delivery time    | Within 35 days after the order confirmed                                                                                                                                                                    |
| Payment terms    | 30% deposit by T / T in advance, the balance after showing the copy of B / L                                                                                                                                |
| Product features | <ol> <li>High quality and competitive prices</li> <li>Test of FDA, SGS, LFGB etc.</li> <li>Eco friendly</li> <li>It is widely aimed at weddings, parties, home, bars, etc.</li> <li>machine made</li> </ol> |