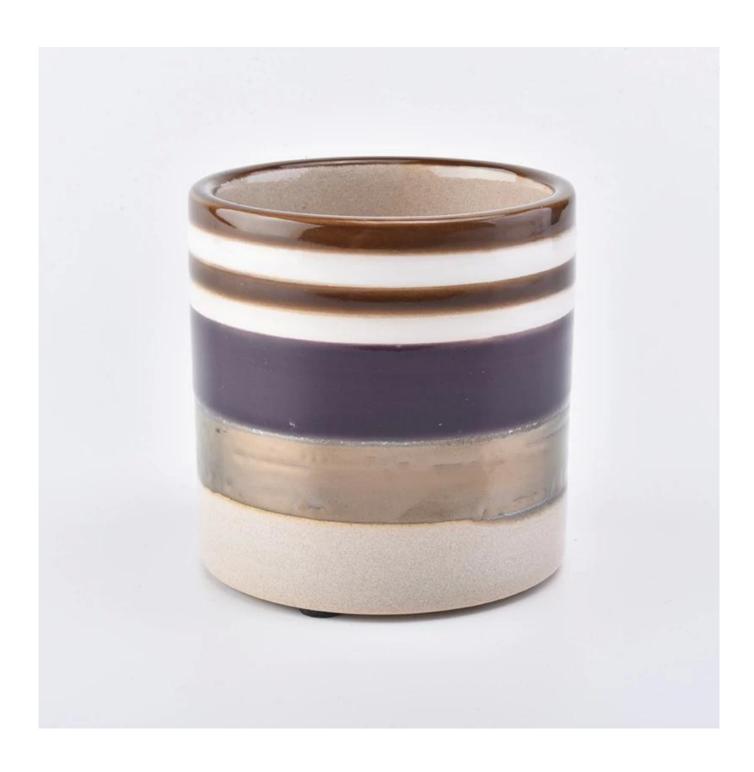

## 340ml wholesale ceramic candle jar with gold plated for candle making

| Element name     | 340ml wholesale ceramic candle jar with gold plated for candle making                                                                                                                                       |
|------------------|-------------------------------------------------------------------------------------------------------------------------------------------------------------------------------------------------------------|
| Item number      | SGJW190129015                                                                                                                                                                                               |
| Cut it           | Top dia: 90mm Bottom dia: 90mm Height:90mm Weight: 346g Capacity: 340ml Other sizes: 5 ounces / 8 ounces / 10 ounces / 16 ounces are also available                                                         |
| Capacity         | 10oz 14oz 16oz etc. It's available                                                                                                                                                                          |
| Sampling time    | 1.5 days if the shape and size of the products exist 2.15 days if you need new shape and size of the products                                                                                               |
| package          | 24pcs / 36pcs / 48pcs security regular packing and so on. For export carton with egg divider                                                                                                                |
| MOQ              | 3000                                                                                                                                                                                                        |
| Delivery time    | Within 35 days after the order confirmed                                                                                                                                                                    |
| Payment terms    | 30% deposit by T / T in advance, the balance after showing the copy of B / L                                                                                                                                |
| Product features | <ol> <li>High quality and competitive prices</li> <li>Test of FDA, SGS, LFGB etc.</li> <li>Eco friendly</li> <li>It is widely aimed at weddings, parties, home, bars, etc.</li> <li>machine made</li> </ol> |