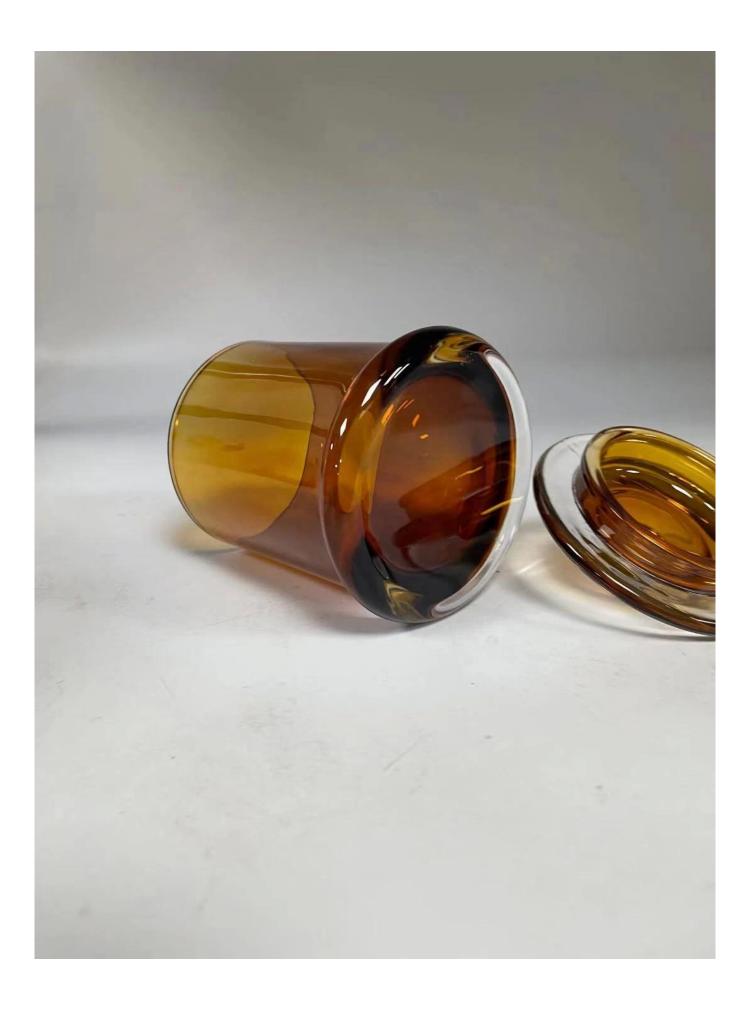

| Item numbe       | SG210303                                                                                                                                                                                                    |
|------------------|-------------------------------------------------------------------------------------------------------------------------------------------------------------------------------------------------------------|
| Specification    | Top dia: 91mm<br>Bottom dia: 91mm<br>Height: 100mm<br>Weight: 425g<br>Capacity: 350ml                                                                                                                       |
| Sampling time    | 1.5 days if the shape and size of the products exist 2.15 days if you need new shape and size of the products                                                                                               |
| package          | 24pcs / 36pcs / 48pcs security regular packing and so on. For export carton with egg divider                                                                                                                |
| MOQ              | 10000pcs                                                                                                                                                                                                    |
| Delivery time    | Within 35 days after the order confirmed                                                                                                                                                                    |
| Payment terms    | 30% deposit by T / T in advance, balance against copy of B / L                                                                                                                                              |
| Product features | <ol> <li>High quality and competitive prices</li> <li>Test of FDA, SGS, LFGB etc.</li> <li>Eco friendly</li> <li>It is widely aimed at weddings, parties, home, bars, etc.</li> <li>machine made</li> </ol> |