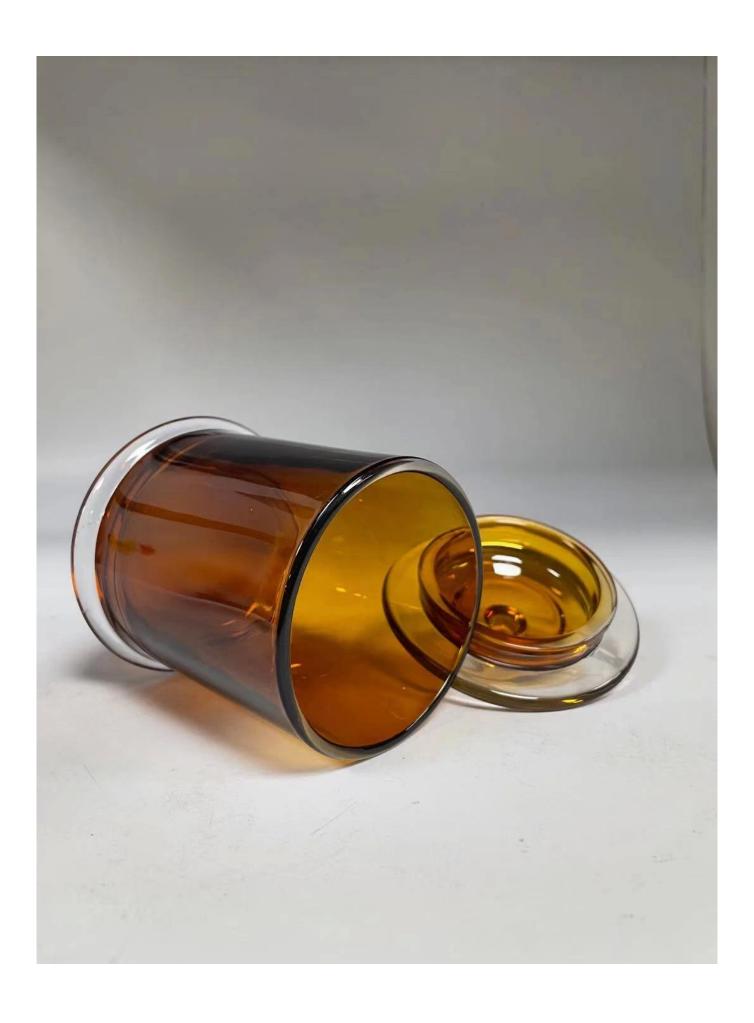

| Item numbe       | SG210303                                                                                                                                                                                                    |
|------------------|-------------------------------------------------------------------------------------------------------------------------------------------------------------------------------------------------------------|
| Specification    | Top dia: 91mm<br>Bottom dia: 91mm<br>Height: 100mm<br>Weight: 425g<br>Capacity: 350ml                                                                                                                       |
| Sampling time    | 1.5 days if the shape and size of the products exist 2.15 days if you need new shape and size of the products                                                                                               |
| package          | 24pcs / 36pcs / 48pcs security regular packing and so on. For export carton with egg divider                                                                                                                |
| MOQ              | 10000pcs                                                                                                                                                                                                    |
| Delivery time    | Within 35 days after the order confirmed                                                                                                                                                                    |
| Payment terms    | 30% deposit by T / T in advance, balance against copy of B / L                                                                                                                                              |
| Product features | <ol> <li>High quality and competitive prices</li> <li>Test of FDA, SGS, LFGB etc.</li> <li>Eco friendly</li> <li>It is widely aimed at weddings, parties, home, bars, etc.</li> <li>machine made</li> </ol> |