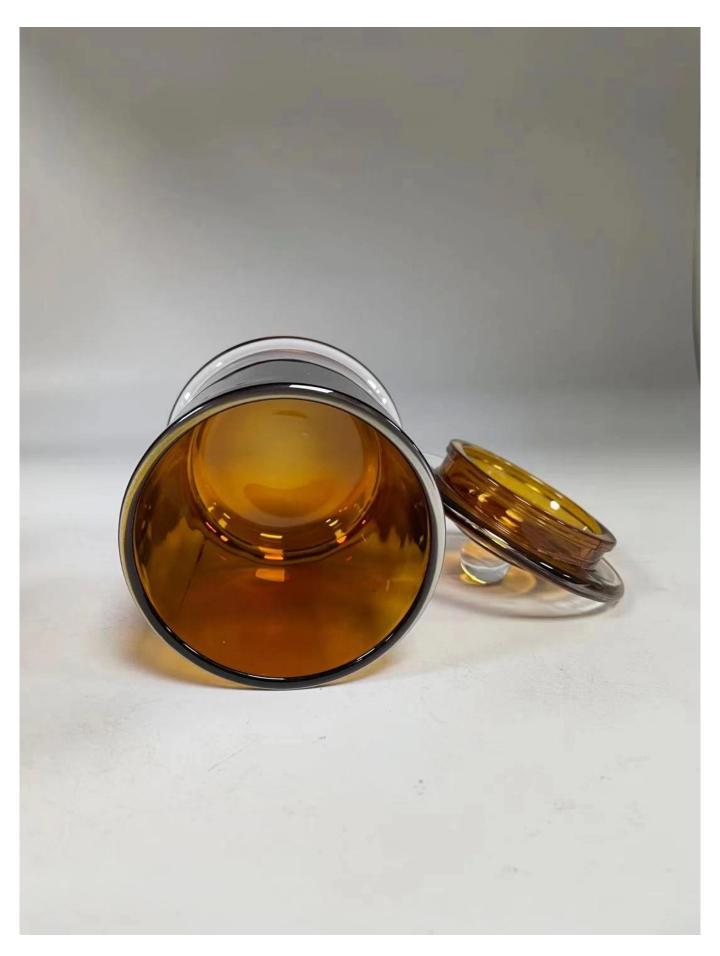

| Item numbe       | SG210303                                                                                                                                                                                                    |
|------------------|-------------------------------------------------------------------------------------------------------------------------------------------------------------------------------------------------------------|
| Specification    | Top dia: 91mm<br>Bottom dia: 91mm<br>Height: 100mm<br>Weight: 425g<br>Capacity: 350ml                                                                                                                       |
| Sampling time    | 1.5 days if the shape and size of the products exist 2.15 days if you need new shape and size of the products                                                                                               |
| package          | 24pcs / 36pcs / 48pcs security regular packing and so on. For export carton with egg divider                                                                                                                |
| MOQ              | 10000pcs                                                                                                                                                                                                    |
| Delivery time    | Within 35 days after the order confirmed                                                                                                                                                                    |
| Payment terms    | 30% deposit by T / T in advance, balance against copy of B / L                                                                                                                                              |
| Product features | <ol> <li>High quality and competitive prices</li> <li>Test of FDA, SGS, LFGB etc.</li> <li>Eco friendly</li> <li>It is widely aimed at weddings, parties, home, bars, etc.</li> <li>machine made</li> </ol> |