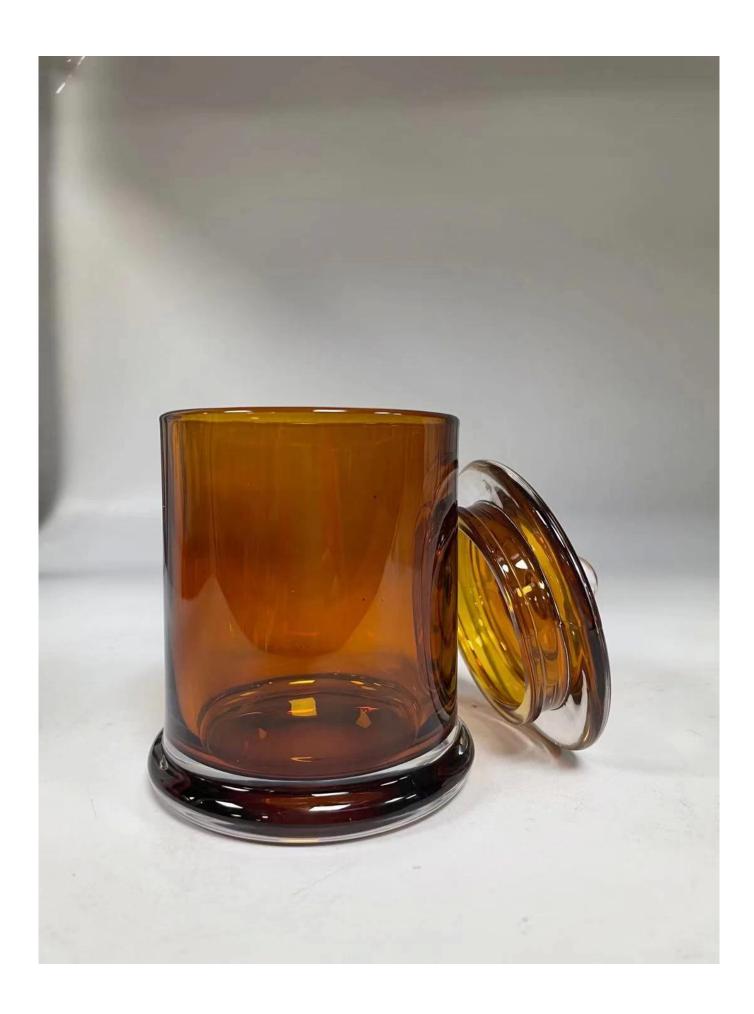

| Item numbe       | SG210303                                                                                                                                                                                                    |
|------------------|-------------------------------------------------------------------------------------------------------------------------------------------------------------------------------------------------------------|
| Specification    | Top dia: 91mm<br>Bottom dia: 91mm<br>Height: 100mm<br>Weight: 425g<br>Capacity: 350ml                                                                                                                       |
| Sampling time    | 1.5 days if the shape and size of the products exist 2.15 days if you need new shape and size of the products                                                                                               |
| package          | 24pcs / 36pcs / 48pcs security regular packing and so on. For export carton with egg divider                                                                                                                |
| MOQ              | 10000pcs                                                                                                                                                                                                    |
| Delivery time    | Within 35 days after the order confirmed                                                                                                                                                                    |
| Payment terms    | 30% deposit by T / T in advance, balance against copy of B / L                                                                                                                                              |
| Product features | <ol> <li>High quality and competitive prices</li> <li>Test of FDA, SGS, LFGB etc.</li> <li>Eco friendly</li> <li>It is widely aimed at weddings, parties, home, bars, etc.</li> <li>machine made</li> </ol> |