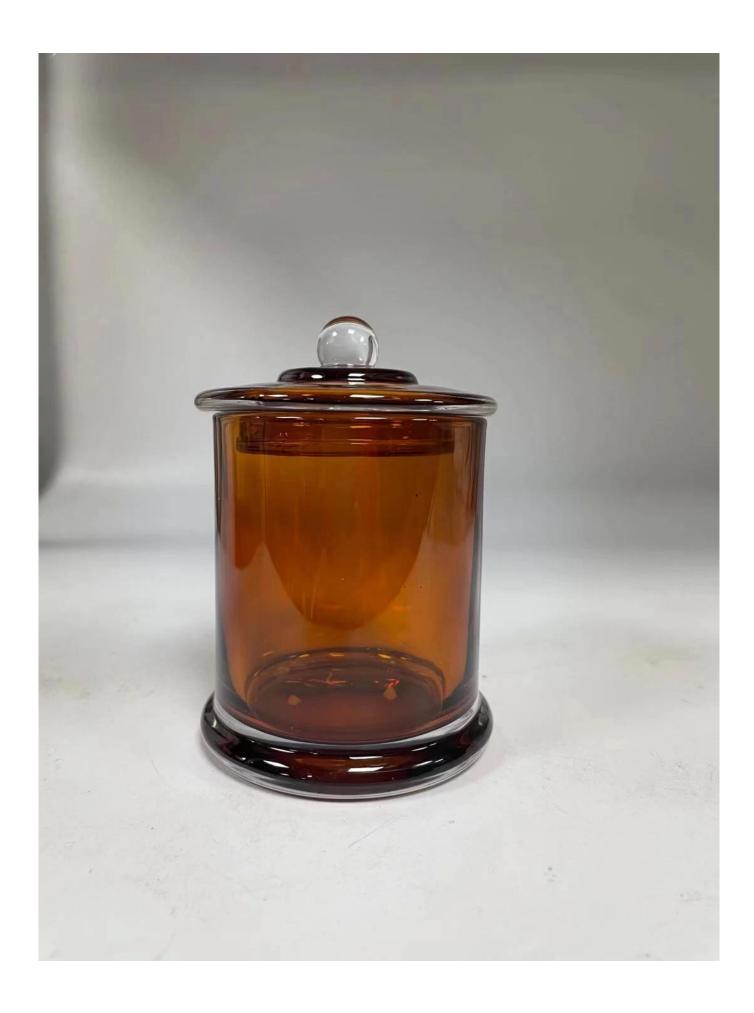

| Item numbe       | SG210303                                                                                                                                                                                                    |
|------------------|-------------------------------------------------------------------------------------------------------------------------------------------------------------------------------------------------------------|
| Specification    | Top dia: 91mm<br>Bottom dia: 91mm<br>Height: 100mm<br>Weight: 425g<br>Capacity: 350ml                                                                                                                       |
| Sampling time    | 1.5 days if the shape and size of the products exist 2.15 days if you need new shape and size of the products                                                                                               |
| package          | 24pcs / 36pcs / 48pcs security regular packing and so on. For export carton with egg divider                                                                                                                |
| MOQ              | 10000pcs                                                                                                                                                                                                    |
| Delivery time    | Within 35 days after the order confirmed                                                                                                                                                                    |
| Payment terms    | 30% deposit by T / T in advance, balance against copy of B / L                                                                                                                                              |
| Product features | <ol> <li>High quality and competitive prices</li> <li>Test of FDA, SGS, LFGB etc.</li> <li>Eco friendly</li> <li>It is widely aimed at weddings, parties, home, bars, etc.</li> <li>machine made</li> </ol> |