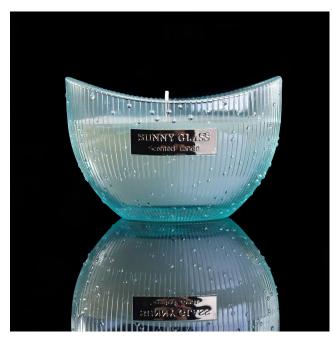

350ML popular blue color boat shape glass candle holder from Sunny Glassware

Candle Jars Description

350ML popular blue color boat shape glass candle holder from Sunny Glassware

## Flexible size design allows your market to grow rapidly

Item number:SGS170628002
Top dia□138\*87mm
Bottom dia:70\*42mm
Height□89mm
Capacity□355ml
Weight□411g
MOQ:3,000PCS per design

Custom designs and different sizes available

With our strong support, our customers are growing rapidly, from small labs to industry leaders.

350ML popular blue color boat shape glass candle holder from Sunny Glassware

| Item number. | SGS170628002                                       |  |
|--------------|----------------------------------------------------|--|
| Material     | glass                                              |  |
| craft        | pressed glass candle jars                          |  |
| Sample time  | 1. 5 days if there is glass shape and size         |  |
|              | 2. 15 days, if you need new shapes and sizes glass |  |