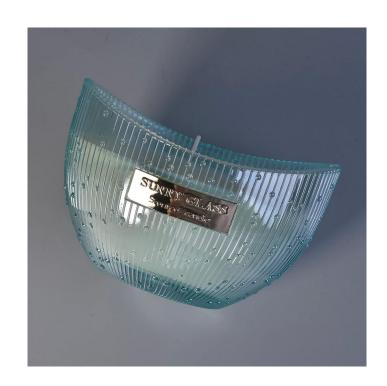

350ML popular blue color boat shape glass candle holder from Sunny Glassware

Candle Jars Description

350ML popular blue color boat shape glass candle holder from Sunny Glassware

## Flexible size design allows your market to grow rapidly

Item number:SGS170628002
Top dia□138\*87mm
Bottom dia:70\*42mm
Height□89mm
Capacity□355ml
Weight□411g
MOQ:3,000PCS per design

Custom designs and different sizes available

With our strong support, our customers are growing rapidly, from small labs to industry leaders.

350ML popular blue color boat shape glass candle holder from Sunny Glassware

| Item number. | SGS170628002                                       |  |
|--------------|----------------------------------------------------|--|
| Material     | glass                                              |  |
| craft        | pressed glass candle jars                          |  |
| Sample time  | 1. 5 days if there is glass shape and size         |  |
|              | 2. 15 days, if you need new shapes and sizes glass |  |