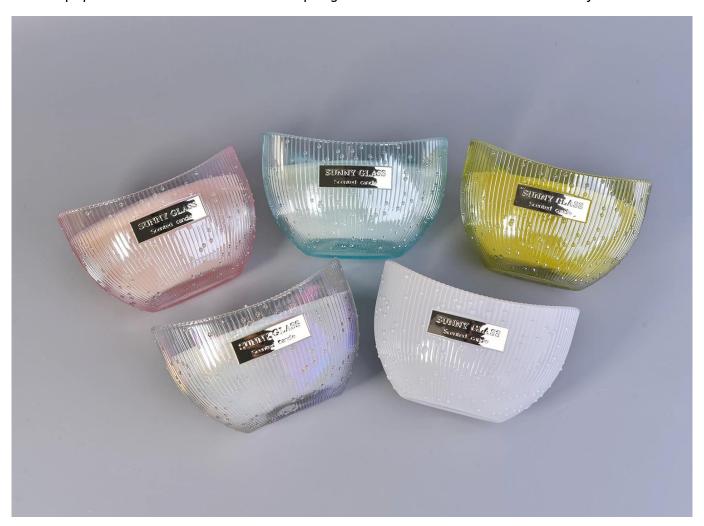

350ML popular blue color boat shape glass candle holder from Sunny Glassware

Candle Jars Description

350ML popular blue color boat shape glass candle holder from Sunny Glassware

## Flexible size design allows your market to grow rapidly

Item number:SGS170628002
Top dia□138\*87mm
Bottom dia:70\*42mm
Height□89mm
Capacity□355ml
Weight□411g
MOQ:3,000PCS per design

Custom designs and different sizes available

With our strong support, our customers are growing rapidly, from small labs to industry leaders.

350ML popular blue color boat shape glass candle holder from Sunny Glassware

| Item number. | SGS170628002                                       |  |
|--------------|----------------------------------------------------|--|
| Material     | glass                                              |  |
| craft        | pressed glass candle jars                          |  |
| Sample time  | 1. 5 days if there is glass shape and size         |  |
|              | 2. 15 days, if you need new shapes and sizes glass |  |