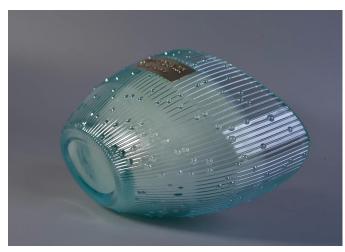

350ML popular blue color boat shape glass candle holder from Sunny Glassware

Candle Jars Description

350ML popular blue color boat shape glass candle holder from Sunny Glassware

## Flexible size design allows your market to grow rapidly

Item number:SGS170628002
Top dia□138\*87mm
Bottom dia:70\*42mm
Height□89mm
Capacity□355ml
Weight□411g
MOQ:3,000PCS per design

Custom designs and different sizes available

With our strong support, our customers are growing rapidly, from small labs to industry leaders.

350ML popular blue color boat shape glass candle holder from Sunny Glassware

| Item number. | SGS170628002                                       |  |
|--------------|----------------------------------------------------|--|
| Material     | glass                                              |  |
| craft        | pressed glass candle jars                          |  |
| Sample time  | 1. 5 days if there is glass shape and size         |  |
|              | 2. 15 days, if you need new shapes and sizes glass |  |