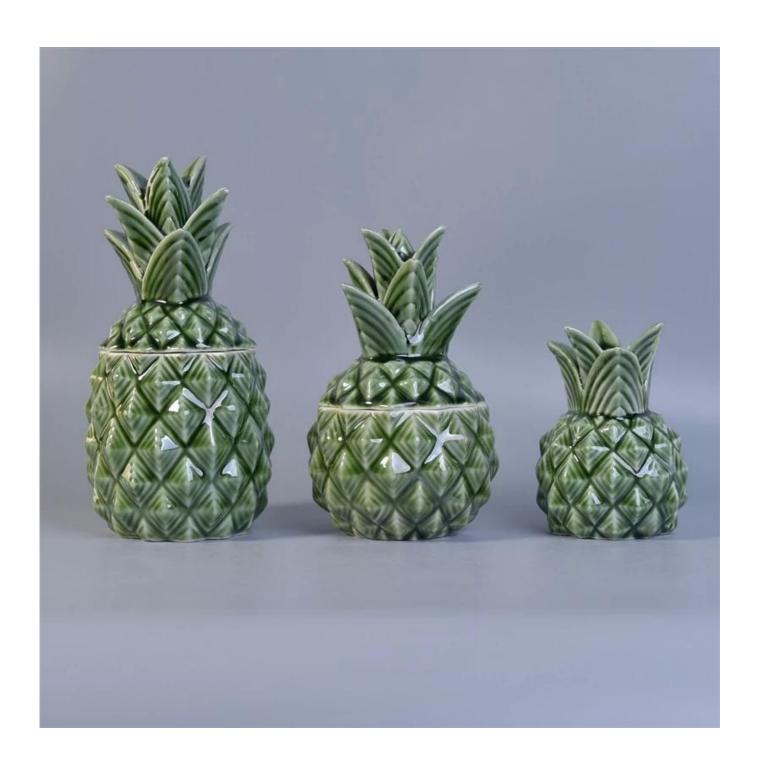

## 370ml Green Glazed Pineapple Ceramic Candle Holders Sets with Lids

| Item number.             | SGSY17061211                                                                                                               |
|--------------------------|----------------------------------------------------------------------------------------------------------------------------|
| Material                 | Cement, concrete, ceramic                                                                                                  |
| Craft                    | hand made                                                                                                                  |
| Samples time             | 1. 5 days if there is a form and size of the ceramic                                                                       |
|                          | 2. 15 days, if you need a new shape and size ceramic                                                                       |
| Product Capacity         | 500,000 ~ 1,000,000 pieces per month                                                                                       |
|                          | 1. Hand made <u>ceramic candle holder</u> from high quality.                                                               |
| The Features of products | <ol> <li>Suitable for use in hotel, house, etc.</li> <li>Eco-friendly.</li> <li>Meet FDA test, ASTM, CA 65 test</li> </ol> |