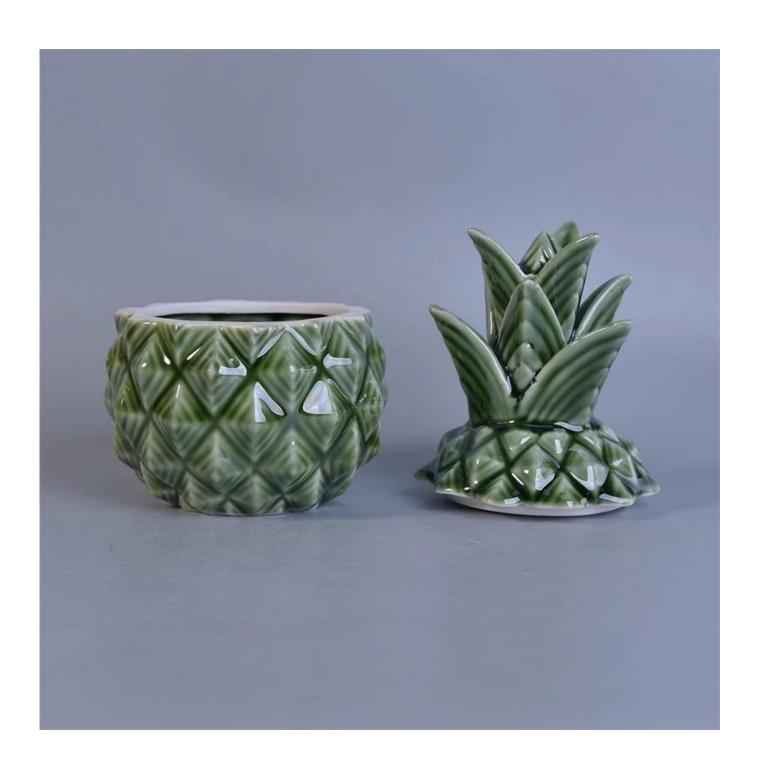

## 370ml Green Glazed Pineapple Ceramic Candle Holders Sets with Lids

| Item number.             | SGSY17061211                                                                                                               |
|--------------------------|----------------------------------------------------------------------------------------------------------------------------|
| Material                 | Cement, concrete, ceramic                                                                                                  |
| Craft                    | hand made                                                                                                                  |
| Samples time             | 1. 5 days if there is a form and size of the ceramic                                                                       |
|                          | 2. 15 days, if you need a new shape and size ceramic                                                                       |
| Product Capacity         | 500,000 ~ 1,000,000 pieces per month                                                                                       |
|                          | 1. Hand made <u>ceramic candle holder</u> from high quality.                                                               |
| The Features of products | <ol> <li>Suitable for use in hotel, house, etc.</li> <li>Eco-friendly.</li> <li>Meet FDA test, ASTM, CA 65 test</li> </ol> |

#### Usage of Product

- 1. Ceramic candle holders can be used in wedding decoration, home decoration, party, banquet, ect.
- 2. This candle container is very great as a gorgeous centerpiece for an event.
- 3. The pottery candle jars can decorate your indoors and outdoors.
- 4. The ceramic candle vessel is a wonderful gift as housewarmings and other events.