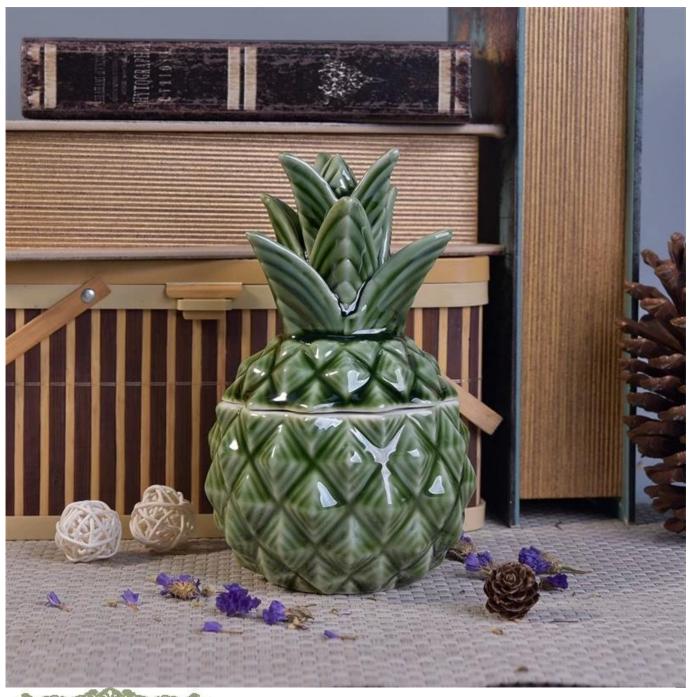

#### Usage of Product

- 1. Ceramic candle holders can be used in wedding decoration, home decoration, party, banquet, ect.
- 2. This candle container is very great as a gorgeous centerpiece for an event.
- 3. The pottery candle jars can decorate your indoors and outdoors.
- 4. The ceramic candle vessel is a wonderful gift as housewarmings and other events.