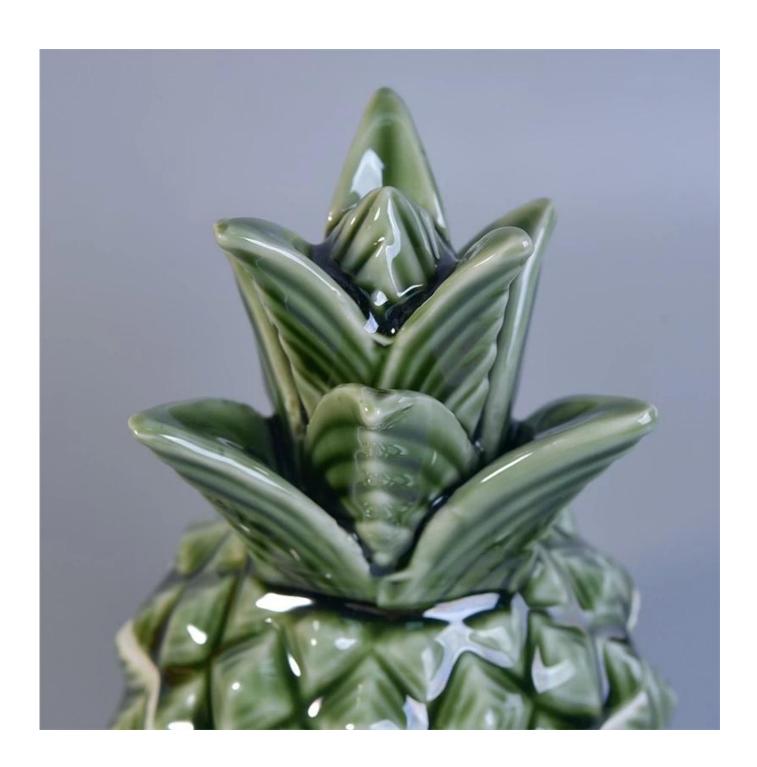

## 370ml Green Glazed Pineapple Ceramic Candle Holders Sets with Lids

| Item number.             | SGSY17061211                                                                                                               |
|--------------------------|----------------------------------------------------------------------------------------------------------------------------|
| Material                 | Cement, concrete, ceramic                                                                                                  |
| Craft                    | hand made                                                                                                                  |
| Samples time             | 1. 5 days if there is a form and size of the ceramic                                                                       |
|                          | 2. 15 days, if you need a new shape and size ceramic                                                                       |
| Product Capacity         | 500,000 ~ 1,000,000 pieces per month                                                                                       |
|                          | 1. Hand made <u>ceramic candle holder</u> from high quality.                                                               |
| The Features of products | <ol> <li>Suitable for use in hotel, house, etc.</li> <li>Eco-friendly.</li> <li>Meet FDA test, ASTM, CA 65 test</li> </ol> |