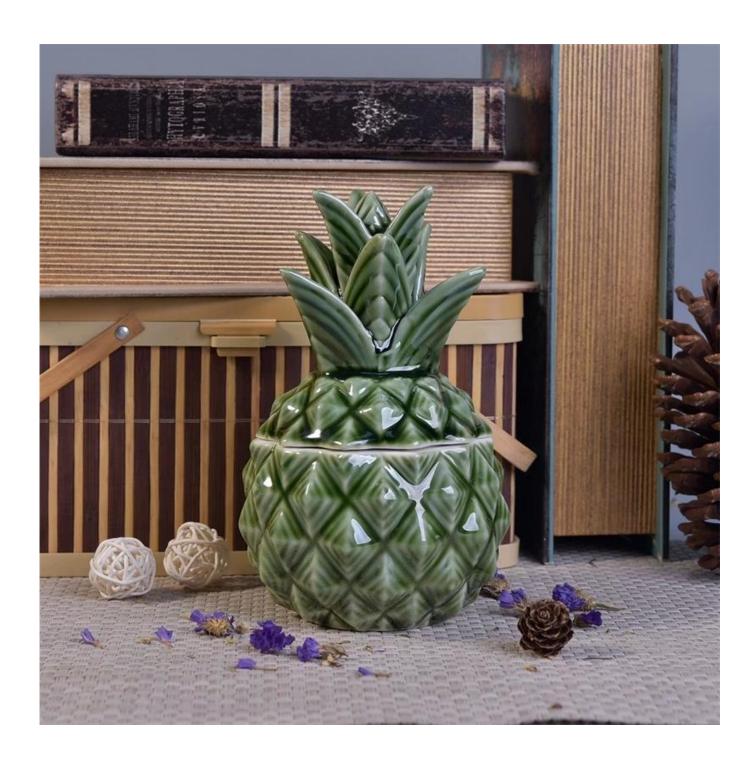

## 370ml Green Glazed Pineapple Ceramic Candle Holders Sets with Lids

| Item number.             | SGSY17061211                                                                                                               |
|--------------------------|----------------------------------------------------------------------------------------------------------------------------|
| Material                 | Cement, concrete, ceramic                                                                                                  |
| Craft                    | hand made                                                                                                                  |
| Samples time             | 1. 5 days if there is a form and size of the ceramic                                                                       |
|                          | 2. 15 days, if you need a new shape and size ceramic                                                                       |
| Product Capacity         | 500,000 ~ 1,000,000 pieces per month                                                                                       |
|                          | 1. Hand made <u>ceramic candle holder</u> from high quality.                                                               |
| The Features of products | <ol> <li>Suitable for use in hotel, house, etc.</li> <li>Eco-friendly.</li> <li>Meet FDA test, ASTM, CA 65 test</li> </ol> |

#### Usage of Product

- 1. Ceramic candle holders can be used in wedding decoration, home decoration, party, banquet, ect.
- 2. This candle container is very great as a gorgeous centerpiece for an event.
- 3. The pottery candle jars can decorate your indoors and outdoors.
- 4. The ceramic candle vessel is a wonderful gift as housewarmings and other events.