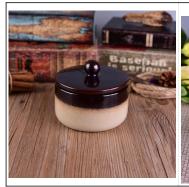

## 370ml Green Glazed Pineapple Ceramic Candle Holders Sets with Lids

| Item number.             | SGSY17061211                                                                                                               |
|--------------------------|----------------------------------------------------------------------------------------------------------------------------|
| Material                 | Cement, concrete, ceramic                                                                                                  |
| Craft                    | hand made                                                                                                                  |
| Samples time             | 1. 5 days if there is a form and size of the ceramic                                                                       |
|                          | 2. 15 days, if you need a new shape and size ceramic                                                                       |
| Product Capacity         | 500,000 ~ 1,000,000 pieces per month                                                                                       |
|                          | 1. Hand made <u>ceramic candle holder</u> from high quality.                                                               |
| The Features of products | <ol> <li>Suitable for use in hotel, house, etc.</li> <li>Eco-friendly.</li> <li>Meet FDA test, ASTM, CA 65 test</li> </ol> |