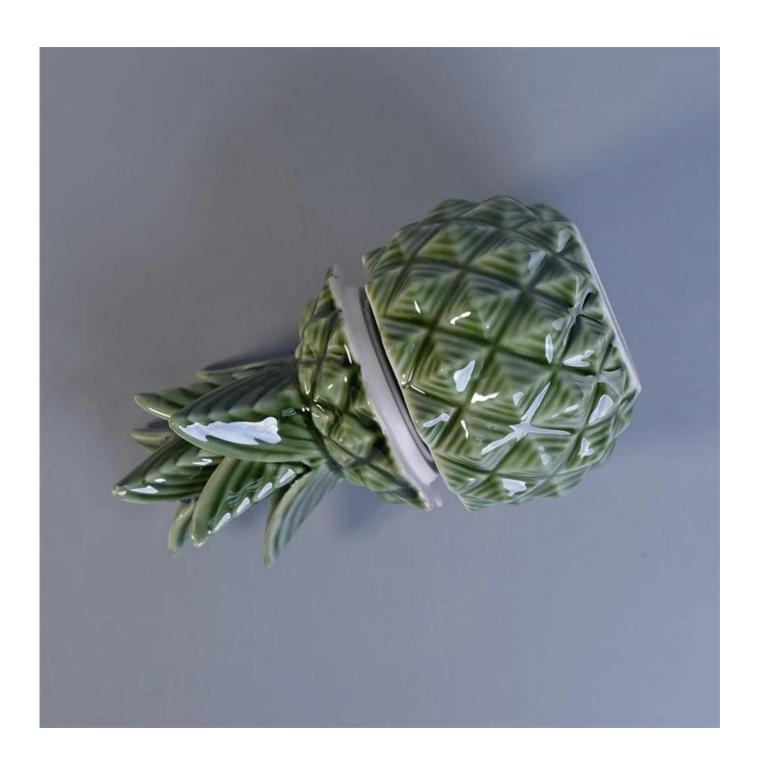

## 370ml Green Glazed Pineapple Ceramic Candle Holders Sets with Lids

| Item number.             | SGSY17061211                                                                                                               |
|--------------------------|----------------------------------------------------------------------------------------------------------------------------|
| Material                 | Cement, concrete, ceramic                                                                                                  |
| Craft                    | hand made                                                                                                                  |
| Samples time             | 1. 5 days if there is a form and size of the ceramic                                                                       |
|                          | 2. 15 days, if you need a new shape and size ceramic                                                                       |
| Product Capacity         | 500,000 ~ 1,000,000 pieces per month                                                                                       |
|                          | 1. Hand made <u>ceramic candle holder</u> from high quality.                                                               |
| The Features of products | <ol> <li>Suitable for use in hotel, house, etc.</li> <li>Eco-friendly.</li> <li>Meet FDA test, ASTM, CA 65 test</li> </ol> |