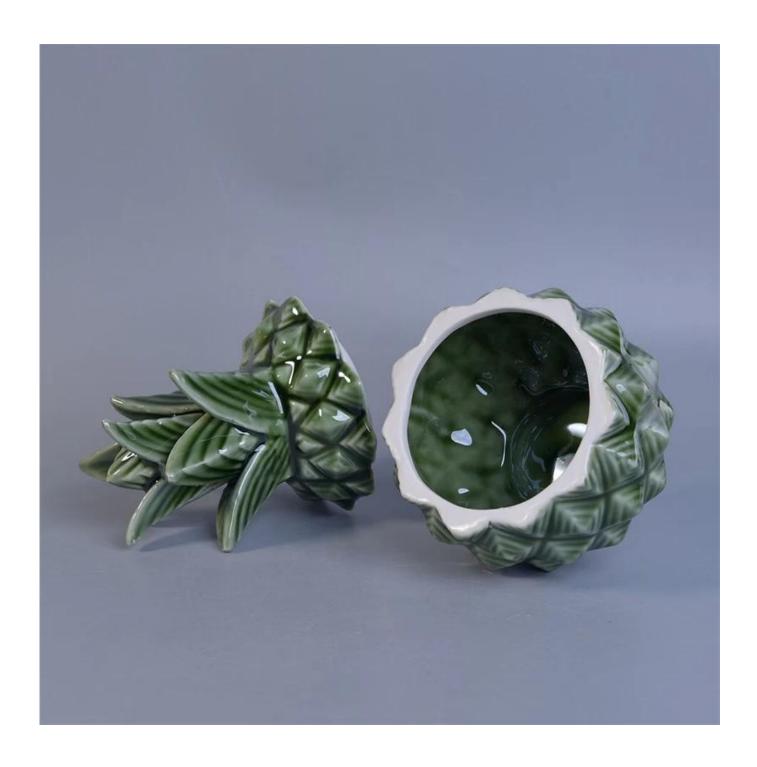

## 370ml Green Glazed Pineapple Ceramic Candle Holders Sets with Lids

| Item number.             | SGSY17061211                                                                                                               |
|--------------------------|----------------------------------------------------------------------------------------------------------------------------|
| Material                 | Cement, concrete, ceramic                                                                                                  |
| Craft                    | hand made                                                                                                                  |
| Samples time             | 1. 5 days if there is a form and size of the ceramic                                                                       |
|                          | 2. 15 days, if you need a new shape and size ceramic                                                                       |
| Product Capacity         | 500,000 ~ 1,000,000 pieces per month                                                                                       |
|                          | 1. Hand made <u>ceramic candle holder</u> from high quality.                                                               |
| The Features of products | <ol> <li>Suitable for use in hotel, house, etc.</li> <li>Eco-friendly.</li> <li>Meet FDA test, ASTM, CA 65 test</li> </ol> |

#### Usage of Product

- 1. Ceramic candle holders can be used in wedding decoration, home decoration, party, banquet, ect.
- 2. This candle container is very great as a gorgeous centerpiece for an event.
- 3. The pottery candle jars can decorate your indoors and outdoors.
- 4. The ceramic candle vessel is a wonderful gift as housewarmings and other events.