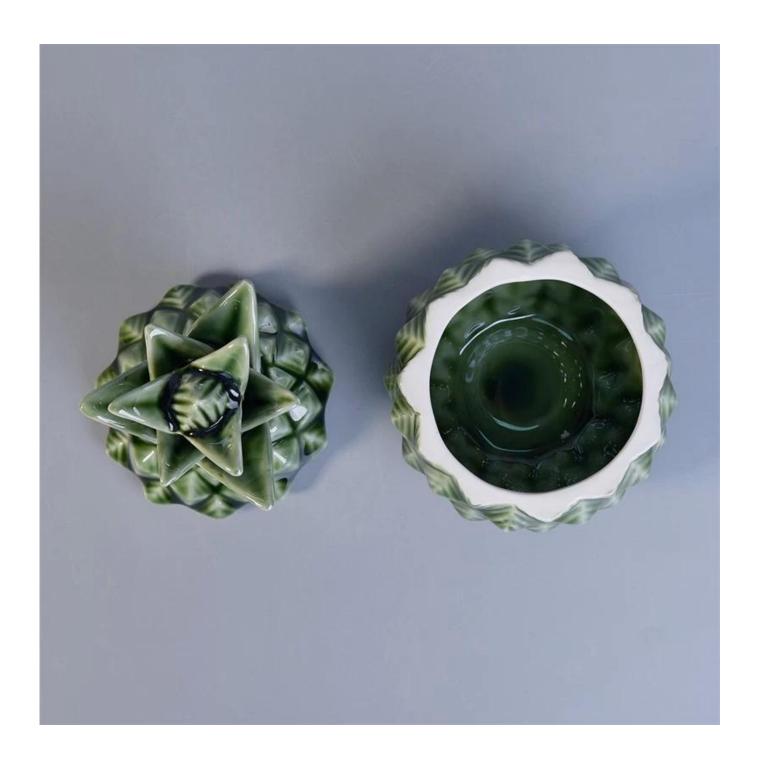

## 370ml Green Glazed Pineapple Ceramic Candle Holders Sets with Lids

| Item number.             | SGSY17061211                                                                                                               |
|--------------------------|----------------------------------------------------------------------------------------------------------------------------|
| Material                 | Cement, concrete, ceramic                                                                                                  |
| Craft                    | hand made                                                                                                                  |
| Samples time             | 1. 5 days if there is a form and size of the ceramic                                                                       |
|                          | 2. 15 days, if you need a new shape and size ceramic                                                                       |
| Product Capacity         | 500,000 ~ 1,000,000 pieces per month                                                                                       |
|                          | 1. Hand made <u>ceramic candle holder</u> from high quality.                                                               |
| The Features of products | <ol> <li>Suitable for use in hotel, house, etc.</li> <li>Eco-friendly.</li> <li>Meet FDA test, ASTM, CA 65 test</li> </ol> |

#### Usage of Product

- 1. Ceramic candle holders can be used in wedding decoration, home decoration, party, banquet, ect.
- 2. This candle container is very great as a gorgeous centerpiece for an event.
- 3. The pottery candle jars can decorate your indoors and outdoors.
- 4. The ceramic candle vessel is a wonderful gift as housewarmings and other events.