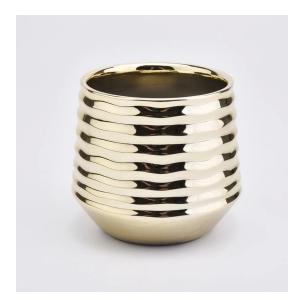

### **386ml New arrival Gold Ceramic Candle Holders**

#### 386ml New arrival Gold Ceramic Candle Holders

#### Flexible size design allows your market to grow rapidly

Top dia: 75 mm Bottom dia: 75mm Height:89mm Weight: 272g Capacity: 250ml

Custom designs and different sizes available

With our strong support, our customers are growing rapidly, from small labs to industry leaders.