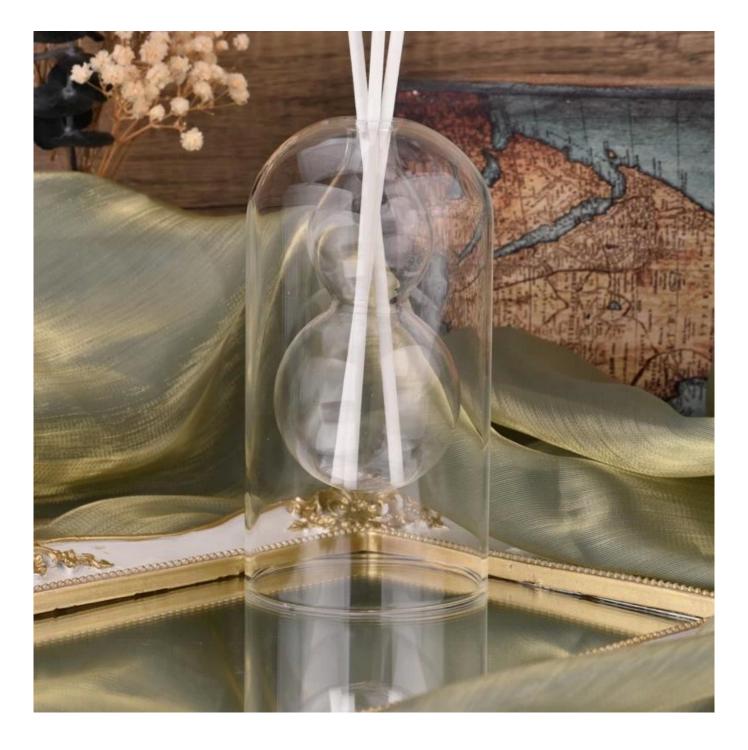

Unusual shapes and simple style-perfect for presenting your style in any room. Quality, impressive style and these gourd-shape **glass reed diffuser bottle** so very gift worthy.

This gourd-shape **glass reed diffuser bottle** is a fantastic choice for high end scented poured candles. **glass reed diffuser bottle** is highly versatile for use around the home.