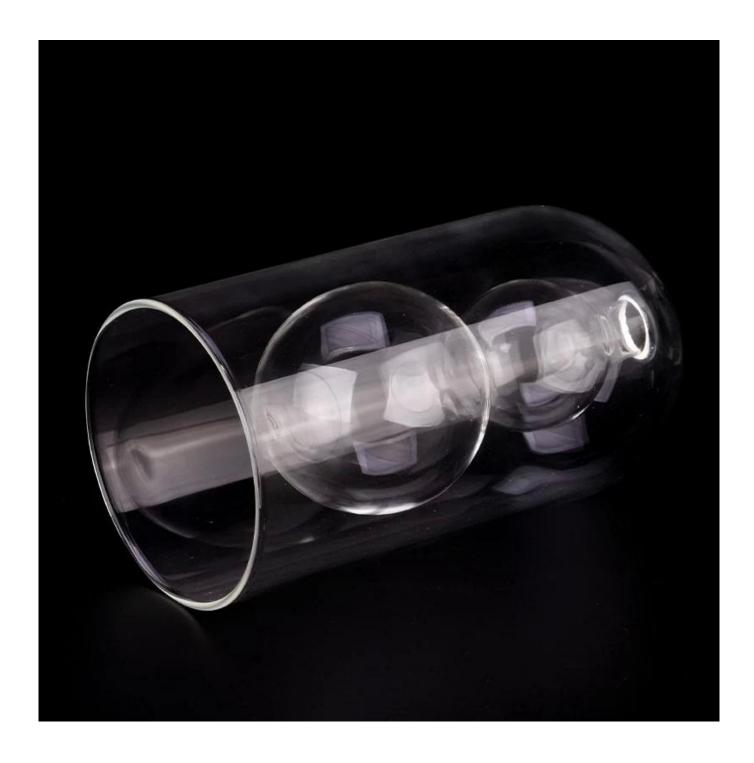

## product description

| product<br>name   | 4 OZ gourd-shape <b>glass reed diffuser bottle</b> candle holders wholesale                         |
|-------------------|-----------------------------------------------------------------------------------------------------|
| Sample<br>time    | 1. 5 days if there is glass shape and size 2. 15 days, if you need new shapes and sizes glass       |
| Measure           | Item No.:SGYJ23083104 Top dia: 18 mm Bottom dia: 80 mm Height: 157 mm Weight: 192 g Capacity:148 ml |
| Packing           | Normal packing, Individual gift box, PVC box, window box, color box, white box, etc                 |
| Delivery<br>time  | Within 35 days after the sample and order confirmed                                                 |
| Payment<br>term   | 30% deposit by T/T in advance and the balance against the copy of B/L                               |
| Shipment          | By sea,by air,by Express and your shipping agent is acceptable                                      |
| Usage<br>Occasion | Home decor, Wedding Decoration, Wedding Favors, Decoration enhancement,                             |

Unusual shapes and simple style-perfect for presenting your style in any room. Quality, impressive style and these gourd-shape **glass reed diffuser bottle** so very gift worthy.

This gourd-shape **glass reed diffuser bottle** is a fantastic choice for high end scented poured candles. **glass reed diffuser bottle** is highly versatile for use around the home.