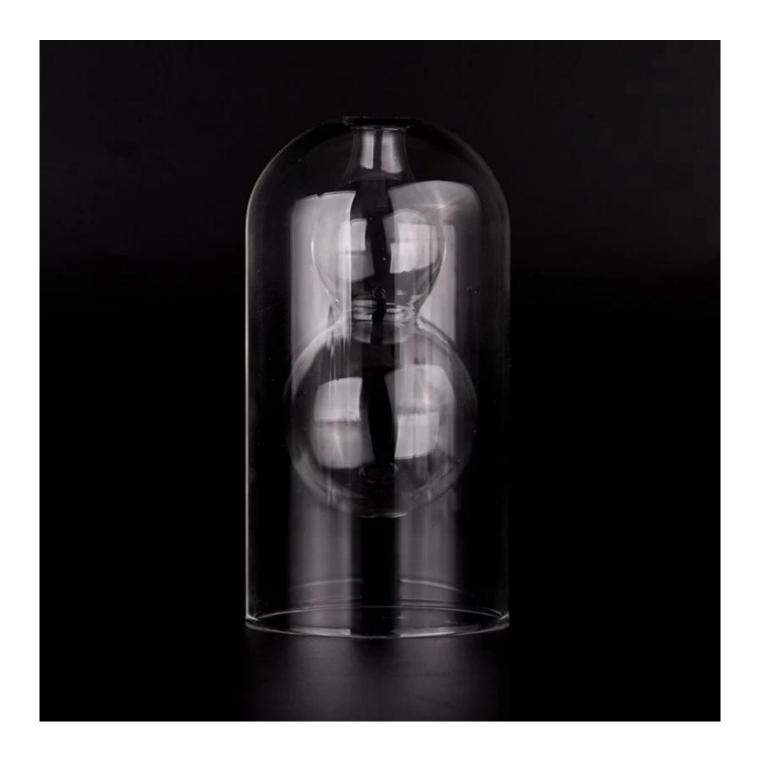

# 4 OZ gourd-shape glass reed diffuser bottle candle holders wholesale

Why Choose Sunny Glassware

- Upmost dedication to design, never compression on quality
- <u>Sunny Glassware</u> strictly protect the customers' designs, all the newly designed items from us haven't been copied in three years.
- Product quality is the major focus in <u>Sunny Glassware Sunny Glassware</u> once demolished 80,000 pcs of glass vessel with barely visible blemish.

## product description

| product<br>name   | 4 OZ gourd-shape <b>glass reed diffuser bottle</b> candle holders wholesale                         |
|-------------------|-----------------------------------------------------------------------------------------------------|
| Sample<br>time    | 1. 5 days if there is glass shape and size 2. 15 days, if you need new shapes and sizes glass       |
| Measure           | Item No.:SGYJ23083104 Top dia: 18 mm Bottom dia: 80 mm Height: 157 mm Weight: 192 g Capacity:148 ml |
| Packing           | Normal packing, Individual gift box, PVC box, window box, color box, white box, etc                 |
| Delivery<br>time  | Within 35 days after the sample and order confirmed                                                 |
| Payment<br>term   | 30% deposit by T/T in advance and the balance against the copy of B/L                               |
| Shipment          | By sea,by air,by Express and your shipping agent is acceptable                                      |
| Usage<br>Occasion | Home decor, Wedding Decoration, Wedding Favors, Decoration enhancement,                             |

Unusual shapes and simple style-perfect for presenting your style in any room. Quality, impressive style and these gourd-shape **glass reed diffuser bottle** so very gift worthy.

This gourd-shape **glass reed diffuser bottle** is a fantastic choice for high end scented poured candles. **glass reed diffuser bottle** is highly versatile for use around the home.