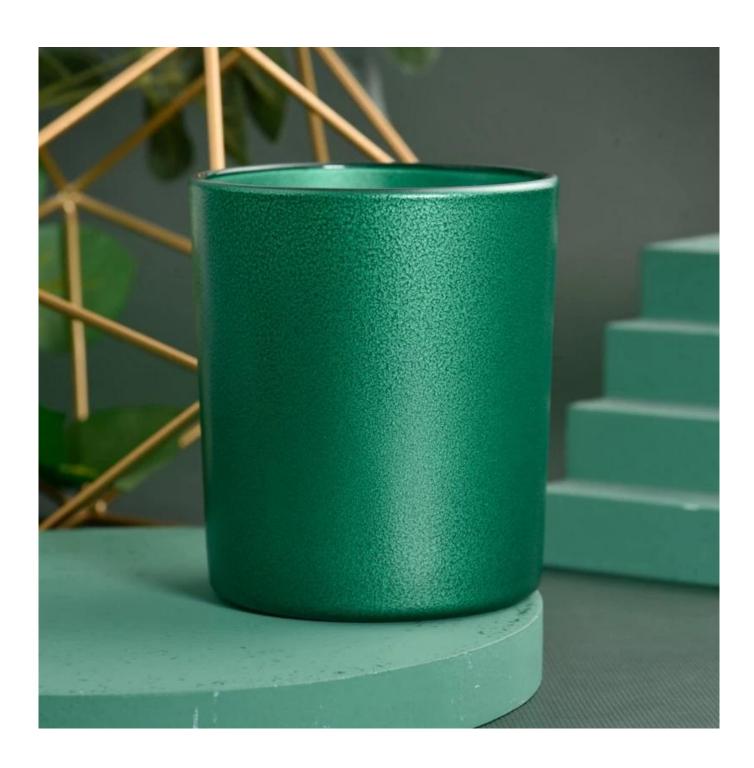

#### Candle Jars Description

This new series comes with special green colors. The glass size is good for holding about 10 oz wax.

Candle accessaries

Team and Office