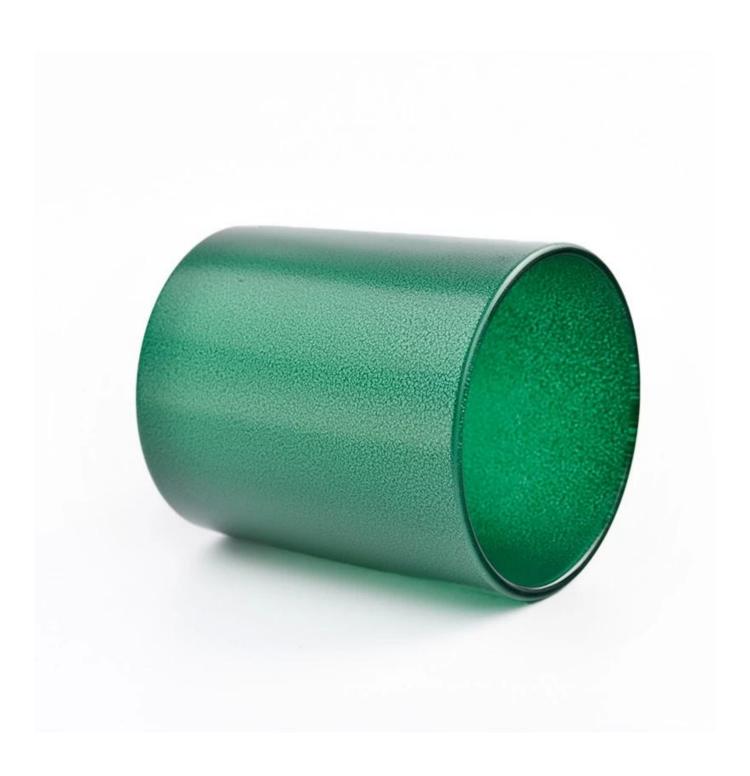

#### Candle Jars Description

This new series comes with special green colors. The glass size is good for holding about 10 oz wax.

Candle accessaries

Team and Office