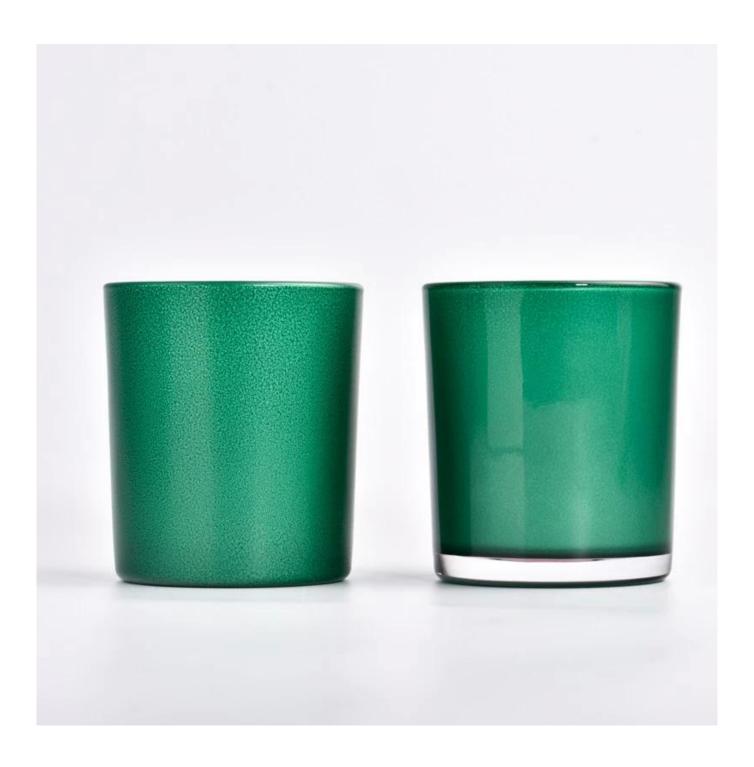

#### Candle Jars Description

This new series comes with special green colors. The glass size is good for holding about 10 oz wax.

Candle accessaries

Team and Office