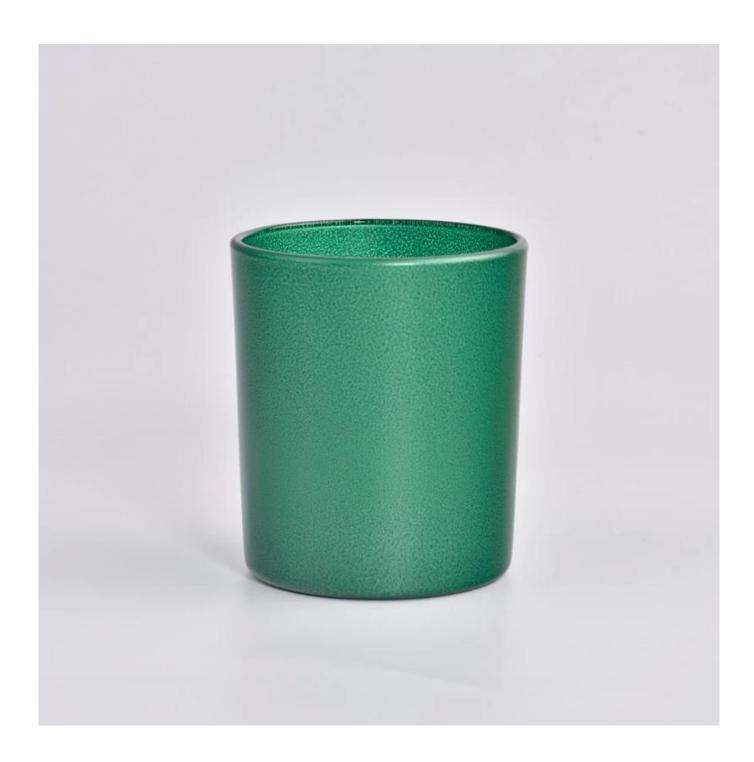

#### Candle Jars Description

This new series comes with special green colors. The glass size is good for holding about 10 oz wax.

Candle accessaries

Team and Office