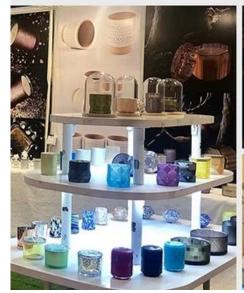

#### Candle Jars Description

This new series comes with special green colors. The glass size is good for holding about 10 oz wax.

Candle accessaries

Team and Office