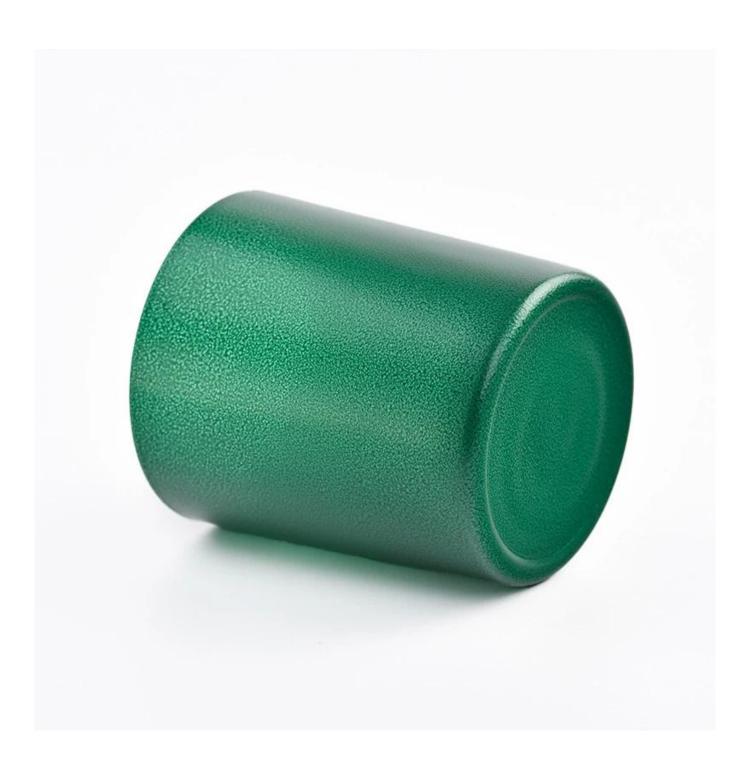

#### Candle Jars Description

This new series comes with special green colors. The glass size is good for holding about 10 oz wax.

Candle accessaries

Team and Office