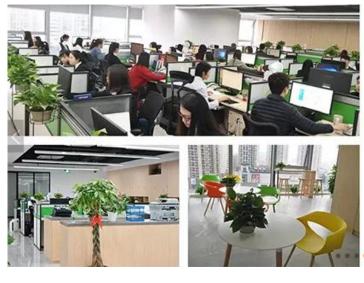

#### Candle Jars Description

This new series comes with special green colors. The glass size is good for holding about 10 oz wax.

Candle accessaries

Team and Office