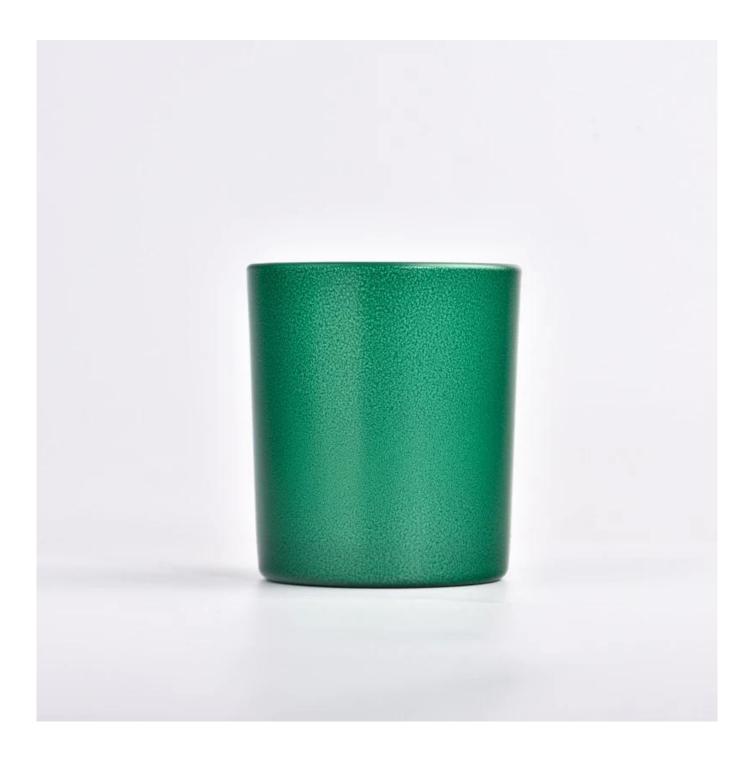

#### Candle Jars Description

This new series comes with special green colors. The glass size is good for holding about 10 oz wax.

Candle accessaries

Team and Office