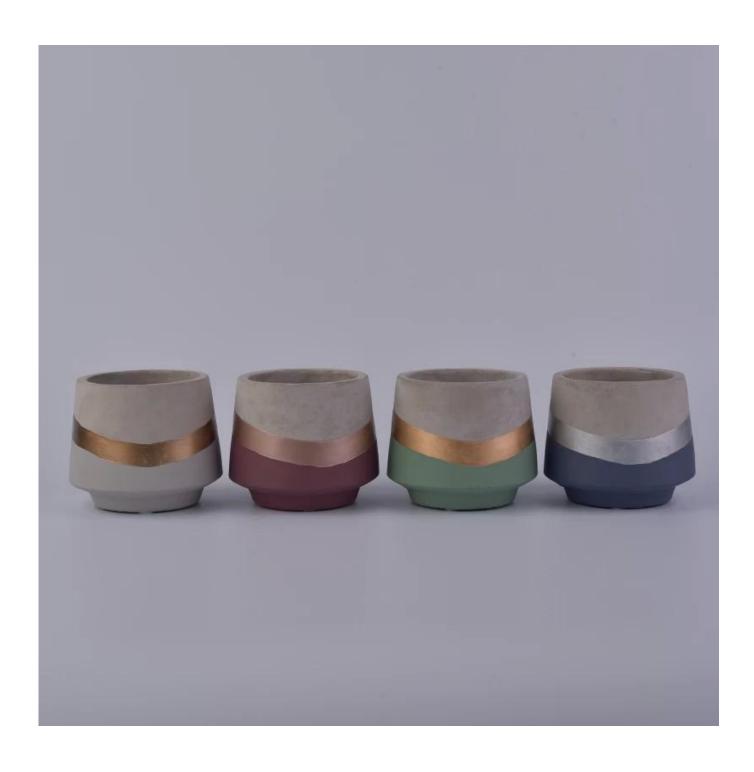

## 400ml Custom color painted concrete candle holder wholesale

### **Products Details**

| Item Details |                                                                                                                   |
|--------------|-------------------------------------------------------------------------------------------------------------------|
|              | Item No.:SGYC18012501                                                                                             |
|              | Top dia: 90.5mm                                                                                                   |
|              | Bottom dia: 73.5mm                                                                                                |
|              | Max dia: 106                                                                                                      |
|              | Height: 88.6mm                                                                                                    |
|              | Weight: 410g                                                                                                      |
|              | Capacity: 400ml                                                                                                   |
| Material     | Concrete                                                                                                          |
| Accessories  | cap, ceramic/metal/wood lid, wax, wick, shear, etc                                                                |
| Finish       | decal, color coating, mercury, laser, frosted, plating, glazed etc.                                               |
| Packing      | 1. 24/36/48/72 pcs per standard export packing carton                                                             |
|              | 2. Color/white/brown box packing                                                                                  |
|              | 3. Luxury gift box packing                                                                                        |
|              | 4. Shrinking packing                                                                                              |
|              | 5. Individual/set box packing                                                                                     |
|              | 6. Customized packing                                                                                             |
|              | 1. We are the professional <u>candle holder</u> manufacturer, major in different kinds of <u>candle holders</u> , |
|              | ranging from glass candle holder, ceramic candle holder, marble candle holder, Concrete candle holder,            |
|              | Tin candle holder, Stainless candle jar etc.                                                                      |
|              | 2. Perfect for home/store/super market/restaurant/hotel/bar/KTV etc.                                              |
| Our strength | 3. With professional designer team, which can help design and open new mould based on your                        |
|              | requirement.                                                                                                      |
|              | 4. Post processing: color coating, plating, mercury, iridescent, engraving, printing, decal, spray color,         |
|              | frosty, gold plating, hand-drawing etc.                                                                           |
|              | 5. Small MOQ is acceptable. We have regular products for supporting you.                                          |
| Our service  | * Reply you within 24 hours                                                                                       |
|              | * Ranges of products for your selections                                                                          |
|              | * Completely production system                                                                                    |
|              | * Skilled factory workers                                                                                         |
|              | * Both machine line and handmade line for your service                                                            |
|              | * Experienced QC team inspect the products comprehensively and strictly according                                 |
|              | to AQL standard                                                                                                   |
|              | * Creative designer innovate newly products over 15 styles monthly                                                |
|              | * Professional Logistic department supply to door service                                                         |
| MOQ          | 1000pcs                                                                                                           |
| -            | ·                                                                                                                 |