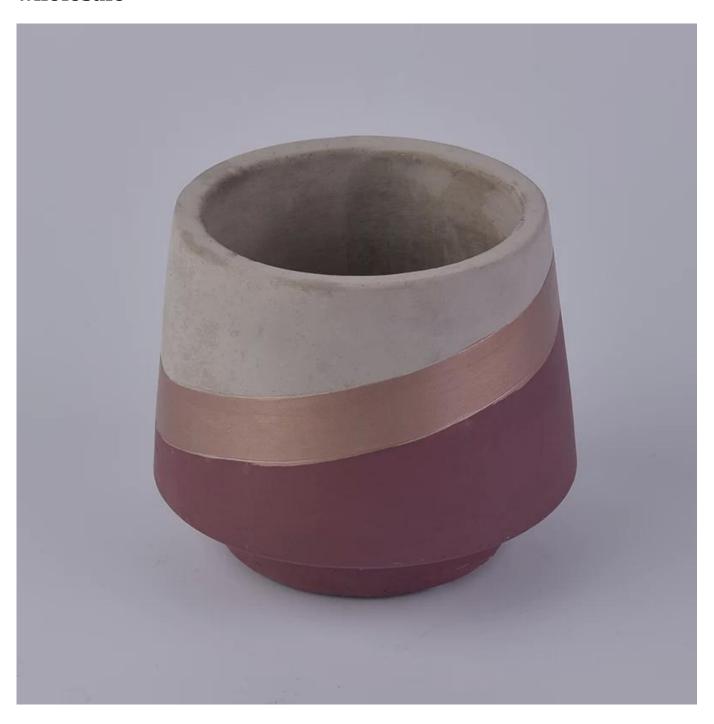

## 400ml Custom color painted concrete candle holder wholesale

### **Products Details**

| Item Details |                                                                                                                   |
|--------------|-------------------------------------------------------------------------------------------------------------------|
|              | Item No.:SGYC18012501                                                                                             |
|              | Top dia: 90.5mm                                                                                                   |
|              | Bottom dia: 73.5mm                                                                                                |
|              | Max dia: 106                                                                                                      |
|              | Height: 88.6mm                                                                                                    |
|              | Weight: 410g                                                                                                      |
|              | Capacity: 400ml                                                                                                   |
| Material     | Concrete                                                                                                          |
| Accessories  | cap, ceramic/metal/wood lid, wax, wick, shear, etc                                                                |
| Finish       | decal, color coating, mercury, laser, frosted, plating, glazed etc.                                               |
| Packing      | 1. 24/36/48/72 pcs per standard export packing carton                                                             |
|              | 2. Color/white/brown box packing                                                                                  |
|              | 3. Luxury gift box packing                                                                                        |
|              | 4. Shrinking packing                                                                                              |
|              | 5. Individual/set box packing                                                                                     |
|              | 6. Customized packing                                                                                             |
|              | 1. We are the professional <u>candle holder</u> manufacturer, major in different kinds of <u>candle holders</u> , |
|              | ranging from glass candle holder, ceramic candle holder, marble candle holder, Concrete candle holder,            |
|              | Tin candle holder, Stainless candle jar etc.                                                                      |
|              | 2. Perfect for home/store/super market/restaurant/hotel/bar/KTV etc.                                              |
| Our strength | 3. With professional designer team, which can help design and open new mould based on your                        |
|              | requirement.                                                                                                      |
|              | 4. Post processing: color coating, plating, mercury, iridescent, engraving, printing, decal, spray color,         |
|              | frosty, gold plating, hand-drawing etc.                                                                           |
|              | 5. Small MOQ is acceptable. We have regular products for supporting you.                                          |
| Our service  | * Reply you within 24 hours                                                                                       |
|              | * Ranges of products for your selections                                                                          |
|              | * Completely production system                                                                                    |
|              | * Skilled factory workers                                                                                         |
|              | * Both machine line and handmade line for your service                                                            |
|              | * Experienced QC team inspect the products comprehensively and strictly according                                 |
|              | to AQL standard                                                                                                   |
|              | * Creative designer innovate newly products over 15 styles monthly                                                |
|              | * Professional Logistic department supply to door service                                                         |
| MOQ          | 1000pcs                                                                                                           |
| -            | ·                                                                                                                 |