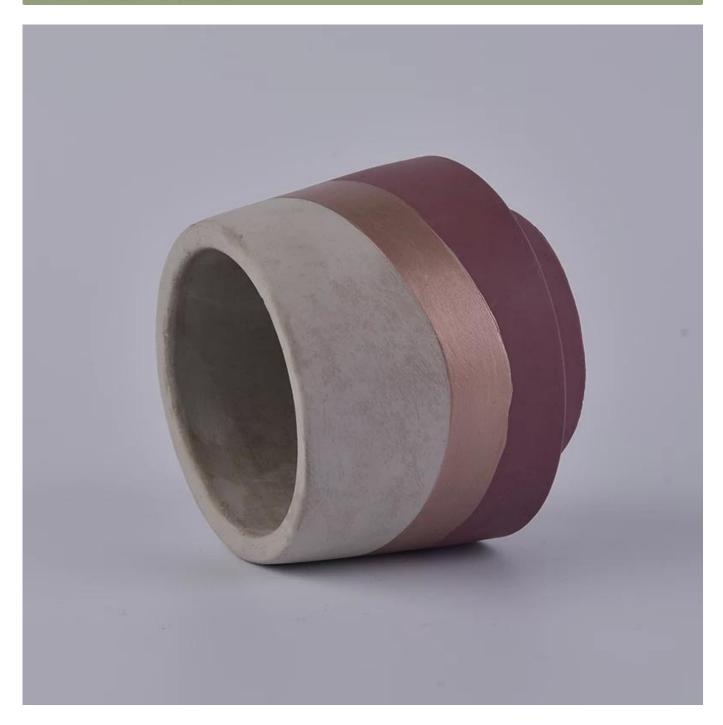

## 400ml Custom color painted concrete candle holder wholesale

### **Products Details**

| Item Details |                                                                                                                   |
|--------------|-------------------------------------------------------------------------------------------------------------------|
|              | Item No.:SGYC18012501                                                                                             |
|              | Top dia: 90.5mm                                                                                                   |
|              | Bottom dia: 73.5mm                                                                                                |
|              | Max dia: 106                                                                                                      |
|              | Height: 88.6mm                                                                                                    |
|              | Weight: 410g                                                                                                      |
|              | Capacity: 400ml                                                                                                   |
| Material     | Concrete                                                                                                          |
| Accessories  | cap, ceramic/metal/wood lid, wax, wick, shear, etc                                                                |
| Finish       | decal, color coating, mercury, laser, frosted, plating, glazed etc.                                               |
| Packing      | 1. 24/36/48/72 pcs per standard export packing carton                                                             |
|              | 2. Color/white/brown box packing                                                                                  |
|              | 3. Luxury gift box packing                                                                                        |
|              | 4. Shrinking packing                                                                                              |
|              | 5. Individual/set box packing                                                                                     |
|              | 6. Customized packing                                                                                             |
|              | 1. We are the professional <u>candle holder</u> manufacturer, major in different kinds of <u>candle holders</u> , |
|              | ranging from glass candle holder, ceramic candle holder, marble candle holder, Concrete candle holder,            |
|              | Tin candle holder, Stainless candle jar etc.                                                                      |
|              | 2. Perfect for home/store/super market/restaurant/hotel/bar/KTV etc.                                              |
| Our strength | 3. With professional designer team, which can help design and open new mould based on your                        |
|              | requirement.                                                                                                      |
|              | 4. Post processing: color coating, plating, mercury, iridescent, engraving, printing, decal, spray color,         |
|              | frosty, gold plating, hand-drawing etc.                                                                           |
|              | 5. Small MOQ is acceptable. We have regular products for supporting you.                                          |
| Our service  | * Reply you within 24 hours                                                                                       |
|              | * Ranges of products for your selections                                                                          |
|              | * Completely production system                                                                                    |
|              | * Skilled factory workers                                                                                         |
|              | * Both machine line and handmade line for your service                                                            |
|              | * Experienced QC team inspect the products comprehensively and strictly according                                 |
|              | to AQL standard                                                                                                   |
|              | * Creative designer innovate newly products over 15 styles monthly                                                |
|              | * Professional Logistic department supply to door service                                                         |
| MOQ          | 1000pcs                                                                                                           |
| -            | ·                                                                                                                 |