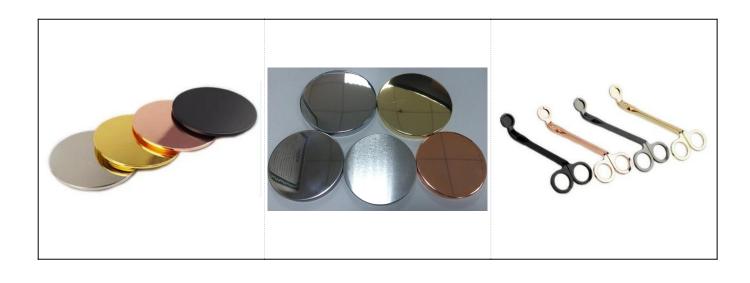

#### Matched accessories:

### **Products Details**

| Item Details |                                                                                                                   |
|--------------|-------------------------------------------------------------------------------------------------------------------|
|              | Item No.:SGYC18012501                                                                                             |
|              | Top dia: 90.5mm                                                                                                   |
|              | Bottom dia: 73.5mm                                                                                                |
|              | Max dia: 106                                                                                                      |
|              | Height: 88.6mm                                                                                                    |
|              | Weight: 410g                                                                                                      |
|              | Capacity: 400ml                                                                                                   |
| Material     | Concrete                                                                                                          |
| Accessories  | cap, ceramic/metal/wood lid, wax, wick, shear, etc                                                                |
| Finish       | decal, color coating, mercury, laser, frosted, plating, glazed etc.                                               |
| Packing      | 1. 24/36/48/72 pcs per standard export packing carton                                                             |
|              | 2. Color/white/brown box packing                                                                                  |
|              | 3. Luxury gift box packing                                                                                        |
|              | 4. Shrinking packing                                                                                              |
|              | 5. Individual/set box packing                                                                                     |
|              | 6. Customized packing                                                                                             |
|              | 1. We are the professional <u>candle holder</u> manufacturer, major in different kinds of <u>candle holders</u> , |
|              | ranging from glass candle holder, ceramic candle holder, marble candle holder, Concrete candle holder,            |
|              | Tin candle holder, Stainless candle jar etc.                                                                      |
|              | 2. Perfect for home/store/super market/restaurant/hotel/bar/KTV etc.                                              |
| Our strength | 3. With professional designer team, which can help design and open new mould based on your                        |
|              | requirement.                                                                                                      |
|              | 4. Post processing: color coating, plating, mercury, iridescent, engraving, printing, decal, spray color,         |
|              | frosty, gold plating, hand-drawing etc.                                                                           |
|              | 5. Small MOQ is acceptable. We have regular products for supporting you.                                          |
| Our service  | * Reply you within 24 hours                                                                                       |
|              | * Ranges of products for your selections                                                                          |
|              | * Completely production system                                                                                    |
|              | * Skilled factory workers                                                                                         |
|              | * Both machine line and handmade line for your service                                                            |
|              | * Experienced QC team inspect the products comprehensively and strictly according                                 |
|              | to AQL standard                                                                                                   |
|              | * Creative designer innovate newly products over 15 styles monthly                                                |
|              | * Professional Logistic department supply to door service                                                         |
| MOQ          | 1000pcs                                                                                                           |
| -            | ·                                                                                                                 |