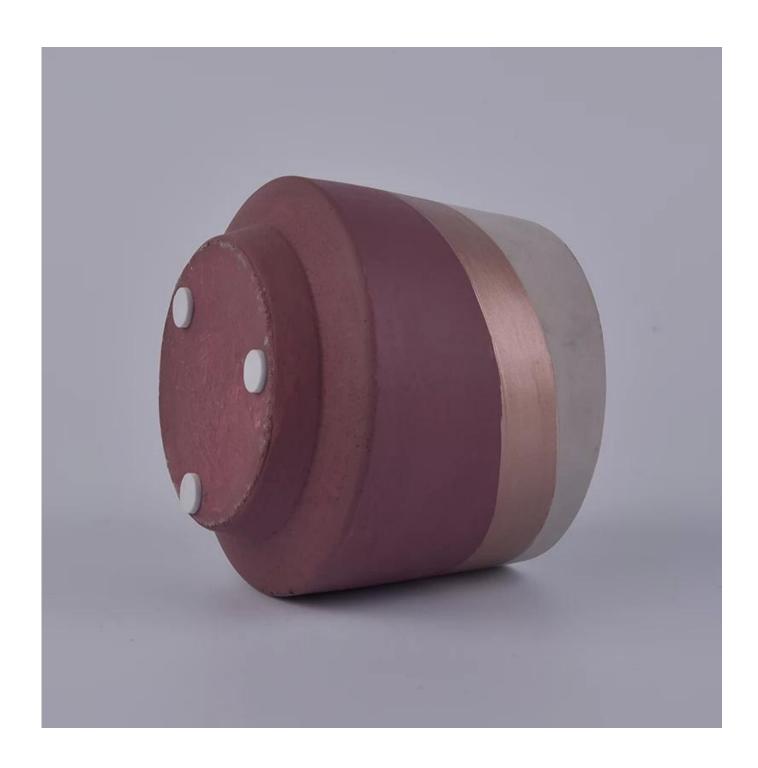

## 400ml Custom color painted concrete candle holder wholesale

### **Products Details**

| Item Details |                                                                                                                   |
|--------------|-------------------------------------------------------------------------------------------------------------------|
|              | Item No.:SGYC18012501                                                                                             |
|              | Top dia: 90.5mm                                                                                                   |
|              | Bottom dia: 73.5mm                                                                                                |
|              | Max dia: 106                                                                                                      |
|              | Height: 88.6mm                                                                                                    |
|              | Weight: 410g                                                                                                      |
|              | Capacity: 400ml                                                                                                   |
| Material     | Concrete                                                                                                          |
| Accessories  | cap, ceramic/metal/wood lid, wax, wick, shear, etc                                                                |
| Finish       | decal, color coating, mercury, laser, frosted, plating, glazed etc.                                               |
| Packing      | 1. 24/36/48/72 pcs per standard export packing carton                                                             |
|              | 2. Color/white/brown box packing                                                                                  |
|              | 3. Luxury gift box packing                                                                                        |
|              | 4. Shrinking packing                                                                                              |
|              | 5. Individual/set box packing                                                                                     |
|              | 6. Customized packing                                                                                             |
|              | 1. We are the professional <u>candle holder</u> manufacturer, major in different kinds of <u>candle holders</u> , |
|              | ranging from glass candle holder, ceramic candle holder, marble candle holder, Concrete candle holder,            |
|              | Tin candle holder, Stainless candle jar etc.                                                                      |
|              | 2. Perfect for home/store/super market/restaurant/hotel/bar/KTV etc.                                              |
| Our strength | 3. With professional designer team, which can help design and open new mould based on your                        |
|              | requirement.                                                                                                      |
|              | 4. Post processing: color coating, plating, mercury, iridescent, engraving, printing, decal, spray color,         |
|              | frosty, gold plating, hand-drawing etc.                                                                           |
|              | 5. Small MOQ is acceptable. We have regular products for supporting you.                                          |
| Our service  | * Reply you within 24 hours                                                                                       |
|              | * Ranges of products for your selections                                                                          |
|              | * Completely production system                                                                                    |
|              | * Skilled factory workers                                                                                         |
|              | * Both machine line and handmade line for your service                                                            |
|              | * Experienced QC team inspect the products comprehensively and strictly according                                 |
|              | to AQL standard                                                                                                   |
|              | * Creative designer innovate newly products over 15 styles monthly                                                |
|              | * Professional Logistic department supply to door service                                                         |
| MOQ          | 1000pcs                                                                                                           |
| -            | ·                                                                                                                 |