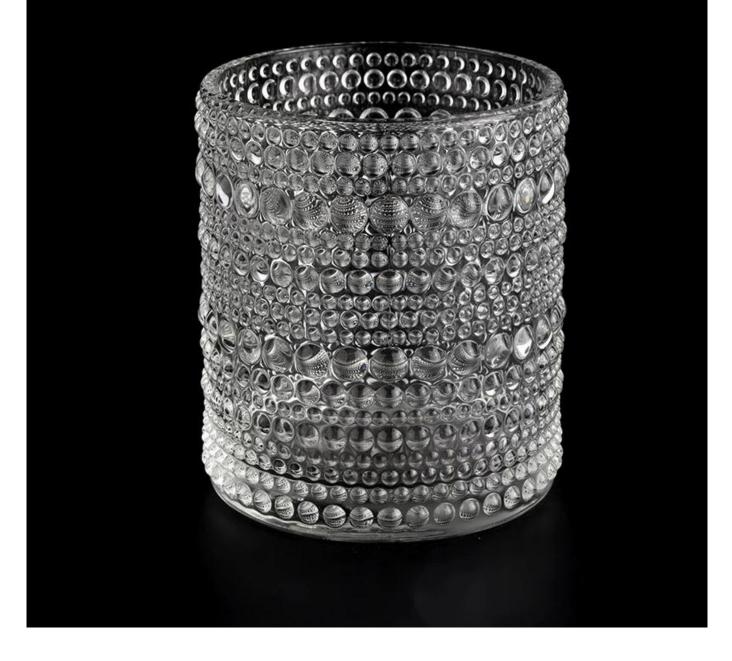

400ml cylinder glass candle holders with hobail

Why Choose <u>Sunny Glassware</u>

Sunny Group has offered glassware for 26 years with all kinds of products being exported to more than 30 countries and regions

#### **Candle Jars Description**

| product name | 400ml cylinder glass candle holders with hobail                                                                      |  |  |
|--------------|----------------------------------------------------------------------------------------------------------------------|--|--|
|              | <ol> <li>5 days if there is glass shape and size</li> <li>15 days, if you need new shapes and sizes glass</li> </ol> |  |  |

| Measure        | Item No.: SGYH22022310<br>Top dia:85mm<br>Bottom dia[]85mm<br>Height[]100mm<br>Weight[]411g<br>Capacity:398ml<br>MOQ: 50,000 pieces |  |  |
|----------------|-------------------------------------------------------------------------------------------------------------------------------------|--|--|
| Packing        | Normal packing,Individual gift box, PVC box, window box, color box, white box, etc                                                  |  |  |
| Delivery time  | Within 35 days after the sample and order confirmed                                                                                 |  |  |
| Payment term   | 30% deposit by T/T in advance and the balance against the copy of B/L                                                               |  |  |
| Shipment       | By sea,by air,by Express and your shipping agent is acceptable                                                                      |  |  |
| Usage Occasion | Home decor,Wedding Decoration,Wedding Favors,Decoration enhancement,                                                                |  |  |