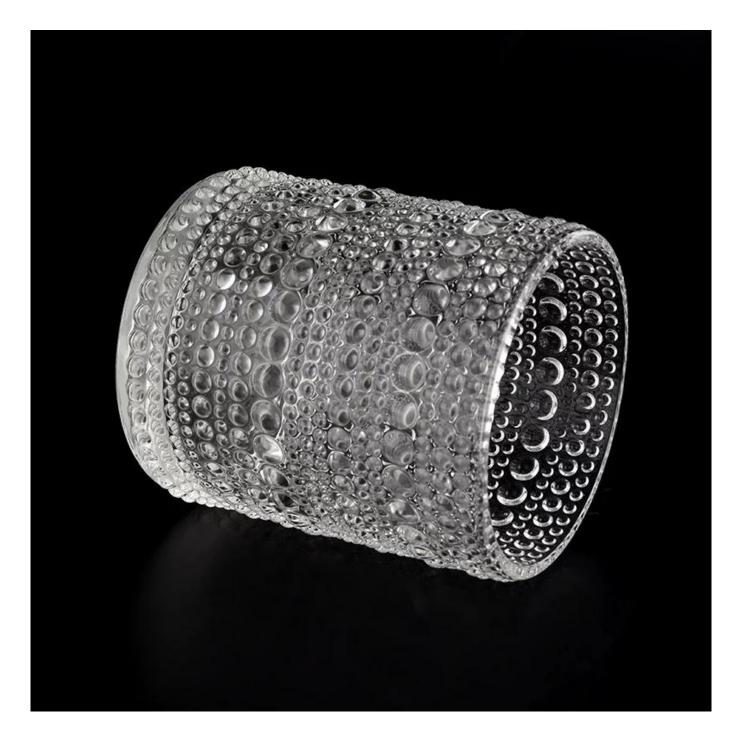

400ml cylinder glass candle holders with hobail

Why Choose <u>Sunny Glassware</u>

Sunny Group has offered glassware for 26 years with all kinds of products being exported to more than 30 countries and regions

#### **Candle Jars Description**

| product name | 400ml cylinder glass candle holders with hobail                                                                      |  |  |
|--------------|----------------------------------------------------------------------------------------------------------------------|--|--|
|              | <ol> <li>5 days if there is glass shape and size</li> <li>15 days, if you need new shapes and sizes glass</li> </ol> |  |  |

| Measure        | Item No.: SGYH22022310<br>Top dia:85mm<br>Bottom dia[]85mm<br>Height[]100mm<br>Weight[]411g<br>Capacity:398ml<br>MOQ: 50,000 pieces |  |  |
|----------------|-------------------------------------------------------------------------------------------------------------------------------------|--|--|
| Packing        | Normal packing,Individual gift box, PVC box, window box, color box, white box, etc                                                  |  |  |
| Delivery time  | Within 35 days after the sample and order confirmed                                                                                 |  |  |
| Payment term   | 30% deposit by T/T in advance and the balance against the copy of B/L                                                               |  |  |
| Shipment       | By sea,by air,by Express and your shipping agent is acceptable                                                                      |  |  |
| Usage Occasion | Home decor,Wedding Decoration,Wedding Favors,Decoration enhancement,                                                                |  |  |