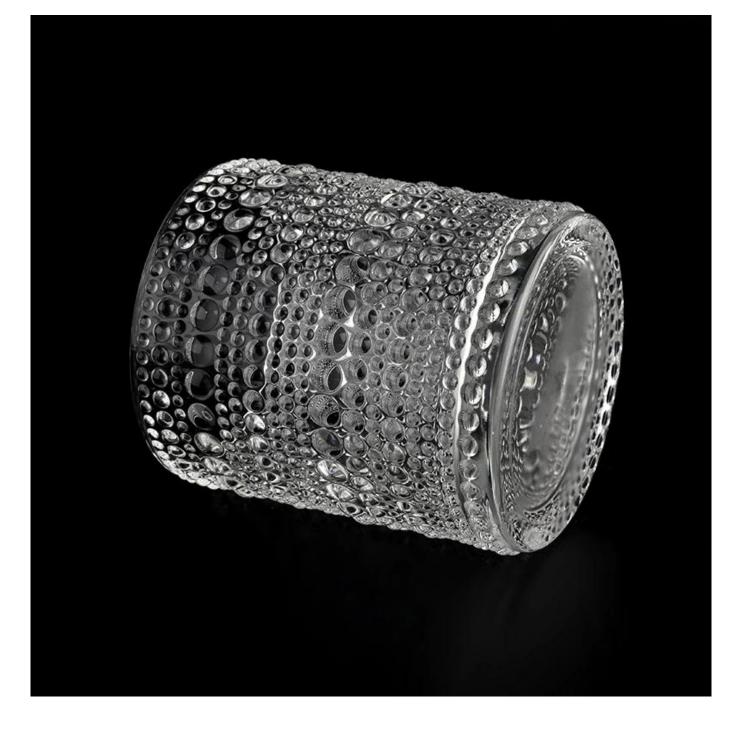

400ml cylinder glass candle holders with hobail

Why Choose <u>Sunny Glassware</u>

Sunny Group has offered glassware for 26 years with all kinds of products being exported to more than 30 countries and regions

#### **Candle Jars Description**

| product name | 400ml cylinder glass candle holders with hobail                                                                      |  |  |
|--------------|----------------------------------------------------------------------------------------------------------------------|--|--|
|              | <ol> <li>5 days if there is glass shape and size</li> <li>15 days, if you need new shapes and sizes glass</li> </ol> |  |  |

| Measure        | Item No.: SGYH22022310<br>Top dia:85mm<br>Bottom dia[]85mm<br>Height[]100mm<br>Weight[]411g<br>Capacity:398ml<br>MOQ: 50,000 pieces |  |  |
|----------------|-------------------------------------------------------------------------------------------------------------------------------------|--|--|
| Packing        | Normal packing,Individual gift box, PVC box, window box, color box, white box, etc                                                  |  |  |
| Delivery time  | Within 35 days after the sample and order confirmed                                                                                 |  |  |
| Payment term   | 30% deposit by T/T in advance and the balance against the copy of B/L                                                               |  |  |
| Shipment       | By sea,by air,by Express and your shipping agent is acceptable                                                                      |  |  |
| Usage Occasion | Home decor,Wedding Decoration,Wedding Favors,Decoration enhancement,                                                                |  |  |