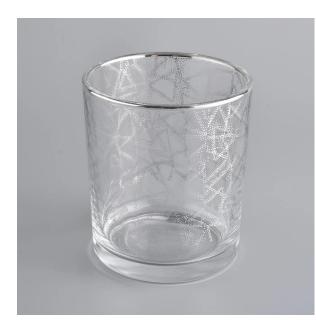

## 400ml decal around cylinder glass candle jar from Sunny Glassware

## Flexible size design allows your market to grow rapidly

Item No.:SGXYT20090701 Top dia:88mm Bottom dia:81mm Height:100mm Weight:320g Capacity:400ml MOQ:1000pcs per design

Custom designs and different sizes available