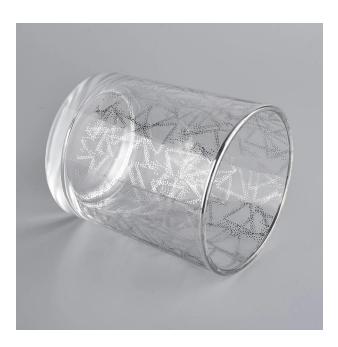

## 400ml decal around cylinder glass candle jar from Sunny Glassware

## Flexible size design allows your market to grow rapidly

Item No.:SGXYT20090701 Top dia:88mm Bottom dia:81mm Height:100mm Weight:320g Capacity:400ml MOQ:1000pcs per design

Custom designs and different sizes available