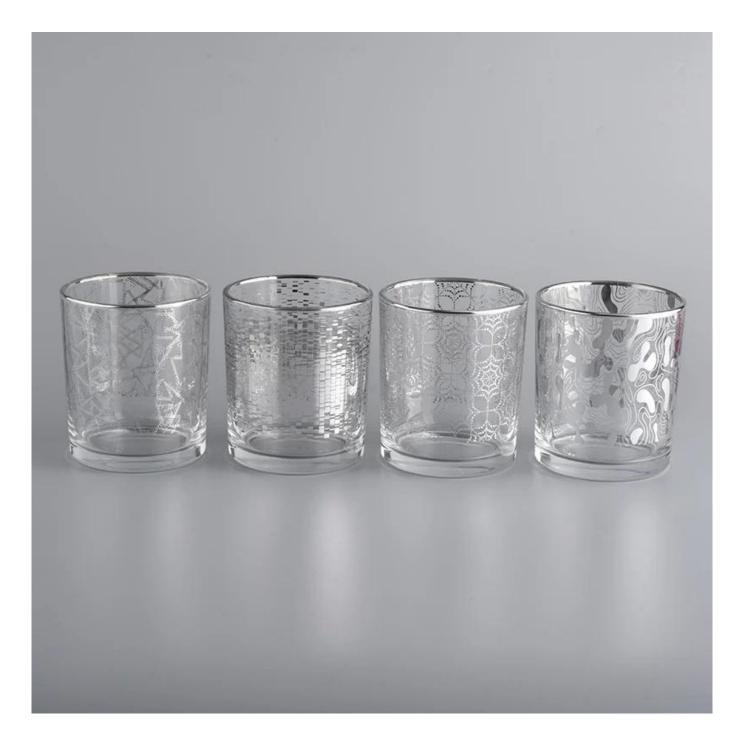

## 400ml decal around cylinder glass candle jar from Sunny Glassware

## Flexible size design allows your market to grow rapidly

Item No.:SGXYT20090701 Top dia:88mm Bottom dia:81mm Height:100mm Weight:320g Capacity:400ml MOQ:1000pcs per design

Custom designs and different sizes available

| Product Features | <ol> <li>Home decorations glass candle jar from high quality</li> <li>Suitable for use at hotel, home, etc.</li> </ol> |
|------------------|------------------------------------------------------------------------------------------------------------------------|
|                  | 3. Meet the ASTM Test                                                                                                  |
|                  |                                                                                                                        |
|                  | 1. Various designs and sizes for selection                                                                             |
|                  | 2 Any color painted, cool, plating, laser model Processing cutter                                                      |
| For your choice  | 3. Special package as shrink film, color gift box, white gift box, etc.                                                |
|                  | 4. We have a professional workshop and warehouse for ensure delivery time                                              |
|                  |                                                                                                                        |
|                  |                                                                                                                        |