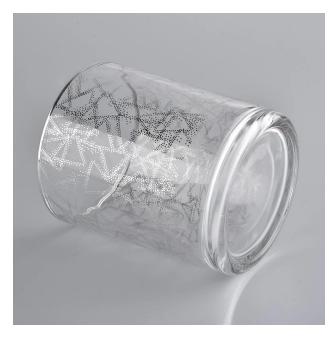

## 400ml decal around cylinder glass candle jar from Sunny Glassware

## Flexible size design allows your market to grow rapidly

Item No.:SGXYT20090701 Top dia:88mm Bottom dia:81mm Height:100mm Weight:320g Capacity:400ml MOQ:1000pcs per design

Custom designs and different sizes available