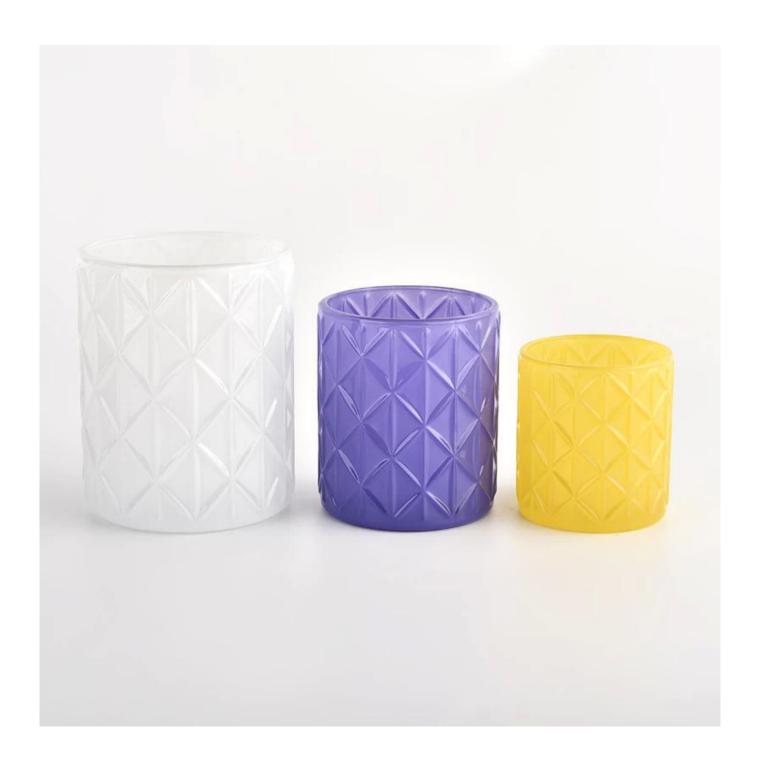

### 400ml embossed diamond pattern glass empty candle jar

Why Choose Sunny Glassware

- Upmost dedication to design, never compression on quality
- Sunny Glassware strictly protect the customers' designs, all the newly designed items from us haven't been copied in three years.
- Product quality is the major focus in Sunny Glassware. Sunny Glassware once demolished 80,000 pcs of glass vessel with barely visible blemish.

Relaxation and romantic life

Custom designs and different sizes available Item number:SGCX21122402

Top dia:84mm
Bottom dia□84mm
Height□100mm
Weight□387g
Capacity:400ML
MOQ: 3000 pcs

With our strong support, our customers are growing rapidly, from small labs to industry leaders.