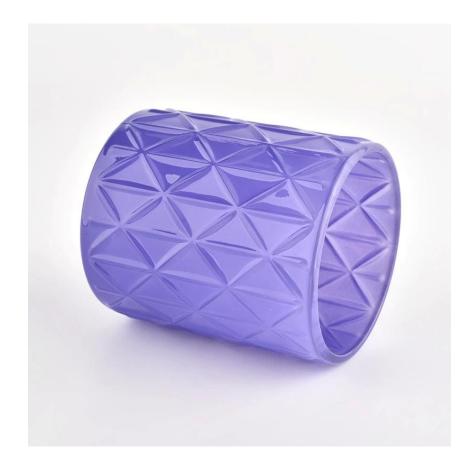

### 400ml embossed diamond pattern glass empty candle jar

Why Choose Sunny Glassware

- Upmost dedication to design, never compression on quality
- Sunny Glassware strictly protect the customers' designs, all the newly designed items from us haven't been copied in three years.
- Product quality is the major focus in Sunny Glassware. Sunny Glassware once demolished 80,000 pcs of glass vessel with barely visible blemish.

Relaxation and romantic life

Custom designs and different sizes available Item number:SGCX21122402

Top dia:84mm
Bottom dia□84mm
Height□100mm
Weight□387g
Capacity:400ML
MOQ: 3000 pcs

With our strong support, our customers are growing rapidly, from small labs to industry leaders.