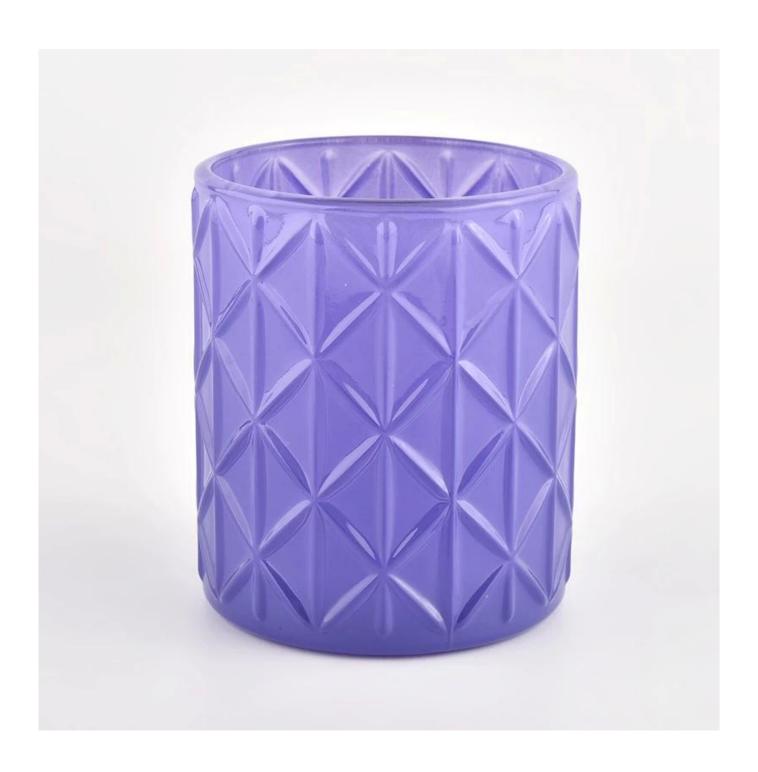

### 400ml embossed diamond pattern glass empty candle jar

Why Choose Sunny Glassware

- Upmost dedication to design, never compression on quality
- Sunny Glassware strictly protect the customers' designs, all the newly designed items from us haven't been copied in three years.
- Product quality is the major focus in Sunny Glassware. Sunny Glassware once demolished 80,000 pcs of glass vessel with barely visible blemish.

Relaxation and romantic life

Custom designs and different sizes available Item number:SGCX21122402

Top dia:84mm
Bottom dia□84mm
Height□100mm
Weight□387g
Capacity:400ML
MOQ: 3000 pcs

With our strong support, our customers are growing rapidly, from small labs to industry leaders.