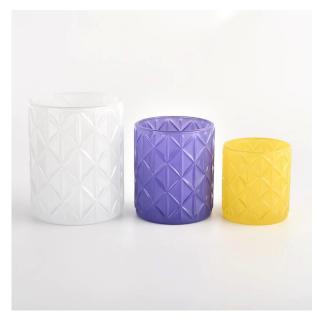

### 400ml embossed diamond pattern glass empty candle jar

Why Choose Sunny Glassware

- Upmost dedication to design, never compression on quality
- Sunny Glassware strictly protect the customers' designs, all the newly designed items from us haven't been copied in three years.
- Product quality is the major focus in Sunny Glassware. Sunny Glassware once demolished 80,000 pcs of glass vessel with barely visible blemish.

Relaxation and romantic life

Custom designs and different sizes available Item number:SGCX21122402

Top dia:84mm
Bottom dia□84mm
Height□100mm
Weight□387g
Capacity:400ML
MOQ: 3000 pcs

With our strong support, our customers are growing rapidly, from small labs to industry leaders.

| Item number.  | SGCX21122402                                                            |  |  |  |  |
|---------------|-------------------------------------------------------------------------|--|--|--|--|
| Material      | glass candle jar                                                        |  |  |  |  |
| craft         | pressed glass candle jars                                               |  |  |  |  |
| Sample time   | 1. 5 days if there is glass shape and size                              |  |  |  |  |
|               | 2. 15 days, if you need new shapes and sizes glass                      |  |  |  |  |
| Packing       | The usual packing, 4 pieces in the inner box, 48 pieces box             |  |  |  |  |
| Product       | 500,000 ~ 1,000,000 pieces per month                                    |  |  |  |  |
| Capacity      |                                                                         |  |  |  |  |
| Delivery time | Within 35 days after sampling and order confirmed                       |  |  |  |  |
| Payment terms | 30% deposit by T / T in advance and balance against copy of B / L $$    |  |  |  |  |
| Delivery      | By sea, by air, through express and shipping agent acceptable           |  |  |  |  |
|               | 1. Home decorations glass candle jar from high quality                  |  |  |  |  |
| Product       | duct 2. Suitable for use at hotel, home, etc.                           |  |  |  |  |
| Features      | 3. Meet the ASTM Test                                                   |  |  |  |  |
|               | 1. Various designs and sizes for selection                              |  |  |  |  |
|               | 2 Any color painted, cool, plating, laser model Processing cutter       |  |  |  |  |
| For your      | 3. Special package as shrink film, color gift box, white gift box, etc. |  |  |  |  |
| choice        | 4. We have a professional workshop and warehouse for ensure             |  |  |  |  |
|               | delivery time                                                           |  |  |  |  |