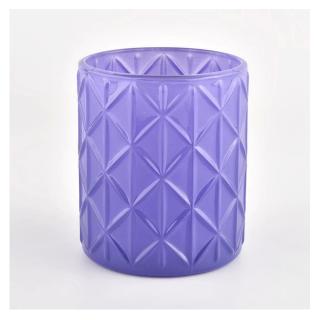

### 400ml embossed diamond pattern glass empty candle jar

Why Choose Sunny Glassware

- Upmost dedication to design, never compression on quality
- Sunny Glassware strictly protect the customers' designs, all the newly designed items from us haven't been copied in three years.
- Product quality is the major focus in Sunny Glassware. Sunny Glassware once demolished 80,000 pcs of glass vessel with barely visible blemish.

Relaxation and romantic life

Custom designs and different sizes available Item number:SGCX21122402

Top dia:84mm
Bottom dia□84mm
Height□100mm
Weight□387g
Capacity:400ML
MOQ: 3000 pcs

With our strong support, our customers are growing rapidly, from small labs to industry leaders.