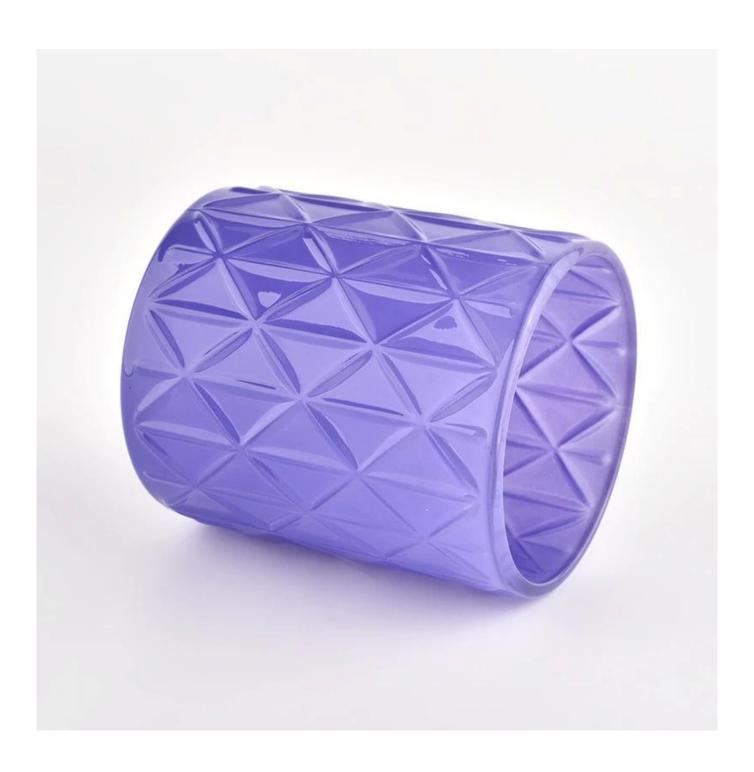

### 400ml embossed diamond pattern glass empty candle jar

Why Choose Sunny Glassware

- Upmost dedication to design, never compression on quality
- Sunny Glassware strictly protect the customers' designs, all the newly designed items from us haven't been copied in three years.
- Product quality is the major focus in Sunny Glassware. Sunny Glassware once demolished 80,000 pcs of glass vessel with barely visible blemish.

Relaxation and romantic life

Custom designs and different sizes available Item number:SGCX21122402

Top dia:84mm
Bottom dia□84mm
Height□100mm
Weight□387g
Capacity:400ML
MOQ: 3000 pcs

With our strong support, our customers are growing rapidly, from small labs to industry leaders.