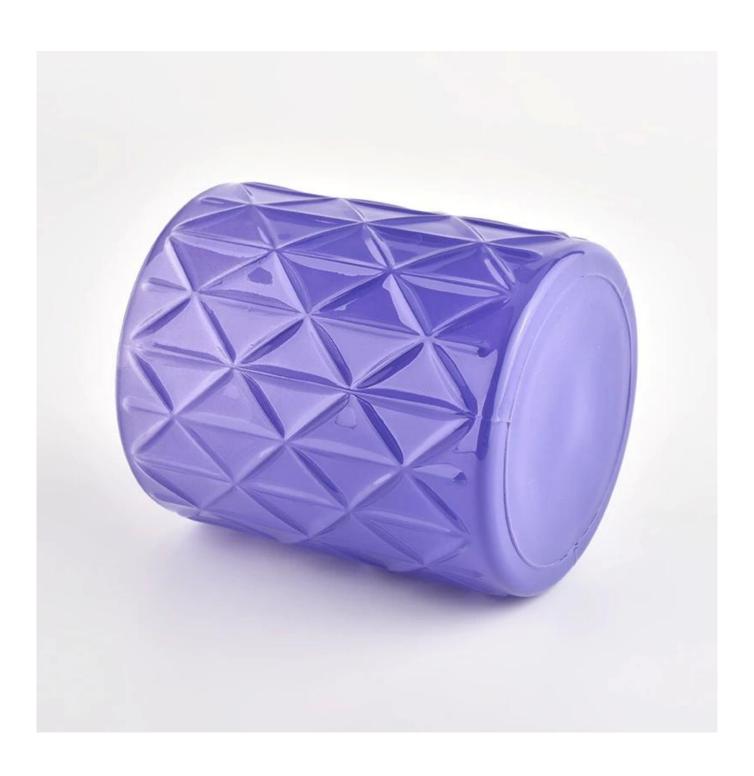

### 400ml embossed diamond pattern glass empty candle jar

Why Choose Sunny Glassware

- Upmost dedication to design, never compression on quality
- Sunny Glassware strictly protect the customers' designs, all the newly designed items from us haven't been copied in three years.
- Product quality is the major focus in Sunny Glassware. Sunny Glassware once demolished 80,000 pcs of glass vessel with barely visible blemish.

Relaxation and romantic life

Custom designs and different sizes available Item number:SGCX21122402

Top dia:84mm
Bottom dia□84mm
Height□100mm
Weight□387g
Capacity:400ML
MOQ: 3000 pcs

With our strong support, our customers are growing rapidly, from small labs to industry leaders.