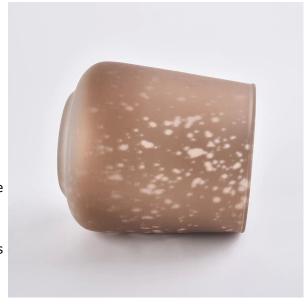

#### 400ml frosted electroplating glass candle holder

Luxury electroplating glass candle jar for home decorations and hotel decorations.400ml Matte White Glass Candle Jars With Laser Engraved

Sunny Glassware not only makes OEM/ODM orders, but also helps many brands start with product concepts.

## Flexible size design can quickly expand your market

Item No.:SGLYP19101022

Top dia: 77mm Bottom dia:60mm Max dia:87.7mm Height: 96mm Weight: 150g Capacity: 415ml

2020 orange glass candle vessels for home