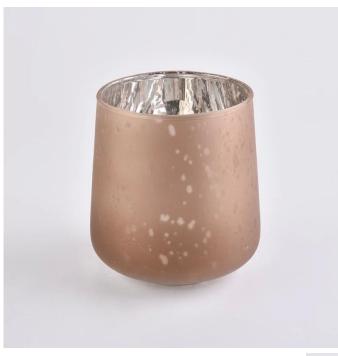

#### 400ml frosted electroplating glass candle holder

Luxury electroplating glass candle jar for home decorations and hotel decorations.400ml Matte White Glass Candle Jars With Laser Engraved

Sunny Glassware not only makes OEM/ODM orders, but also helps many brands start with product concepts.

## Flexible size design can quickly expand your market

Item No.:SGLYP19101022

Top dia: 77mm Bottom dia:60mm Max dia:87.7mm Height: 96mm Weight: 150g Capacity: 415ml

2020 orange glass candle vessels for home