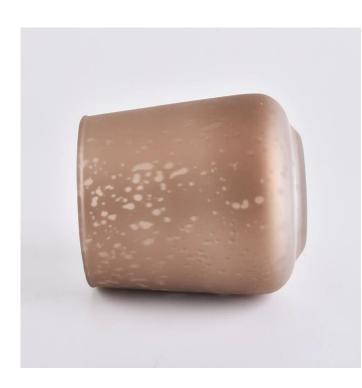

#### 400ml frosted electroplating glass candle holder

Luxury electroplating glass candle jar for home decorations and hotel decorations.400ml Matte White Glass Candle Jars With Laser Engraved

Sunny Glassware not only makes OEM/ODM orders, but also helps many brands start with product concepts.

## Flexible size design can quickly expand your market

Item No.:SGLYP19101022

Top dia: 77mm Bottom dia:60mm Max dia:87.7mm Height: 96mm Weight: 150g Capacity: 415ml

2020 orange glass candle vessels for home