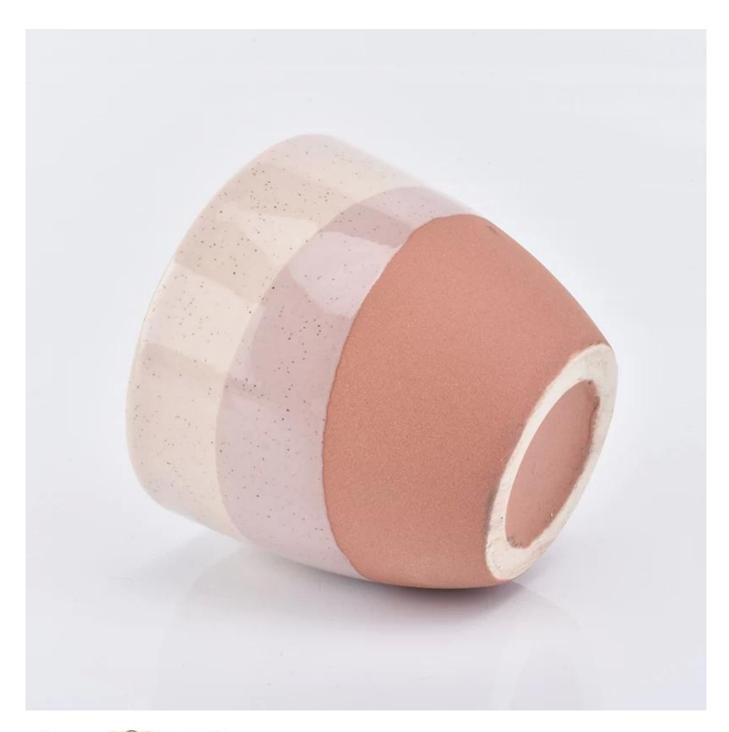

| Item number.     | SGYC19012205SGYC19012205CCL                                               |
|------------------|---------------------------------------------------------------------------|
| Material         | high white ceramic                                                        |
| craft            | pressed glass candle holders                                              |
| Sample time      | 1. 5 days if there is glass shape and size                                |
|                  | 2. 15 days, if you need new shapes and sizes glass                        |
| Packing          | The usual packing, 4 pieces in the inner box, 48 pieces box               |
| Product Capacity | 500,000 ~ 1,000,000 pieces per month                                      |
| Delivery time    | Within 35 days after sampling and order confirmed                         |
| Payment terms    | 30% deposit by T / T in advance and balance against copy of B / L         |
| Delivery         | By sea, by air, through express and shipping agent acceptable             |
| Product Features | 1. Home decorations glass candle jar from high quality                    |
|                  | 2. Suitable for use at hotel, home, etc.                                  |
|                  | 3. Meet the ASTM Test                                                     |
|                  |                                                                           |
| For your choice  | 1. Various designs and sizes for selection                                |
|                  | 2 Any color painted, cool, plating, laser model Processing cutter         |
|                  | 3. Special package as shrink film, color gift box, white gift box, etc.   |
|                  | 4. We are the exclusive employee of quality control                       |
|                  | 5. We have a professional workshop and warehouse for ensure delivery time |

There are about 5,000 items which cover all daily-used glassware and ceramic ware, e.g. candle holders, borosilicate glass, bottles, tumblers, jars, stemware, tableware & drinkware, bathroom accessories etc. The products can meet FDA, LFGB, CA 65, ASTM, dishwasher test.