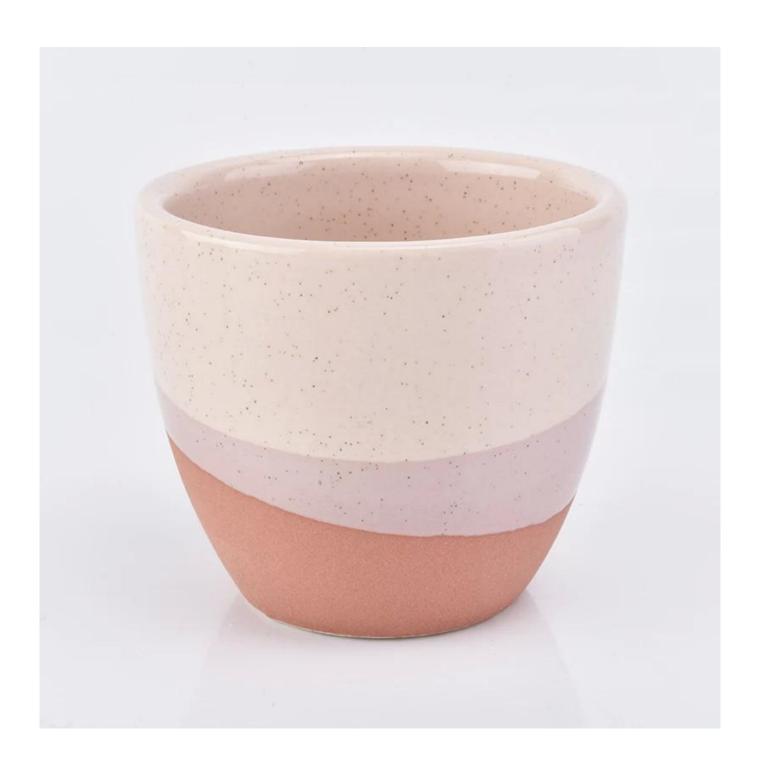

| Item number.     | SGYC19012205SGYC19012205CCL                                               |
|------------------|---------------------------------------------------------------------------|
| Material         | high white ceramic                                                        |
| craft            | pressed glass candle holders                                              |
| Sample time      | 1. 5 days if there is glass shape and size                                |
|                  | 2. 15 days, if you need new shapes and sizes glass                        |
| Packing          | The usual packing, 4 pieces in the inner box, 48 pieces box               |
| Product Capacity | 500,000 ~ 1,000,000 pieces per month                                      |
| Delivery time    | Within 35 days after sampling and order confirmed                         |
| Payment terms    | 30% deposit by T / T in advance and balance against copy of B / L         |
| Delivery         | By sea, by air, through express and shipping agent acceptable             |
| Product Features | 1. Home decorations glass candle jar from high quality                    |
|                  | 2. Suitable for use at hotel, home, etc.                                  |
|                  | 3. Meet the ASTM Test                                                     |
|                  |                                                                           |
| For your choice  | 1. Various designs and sizes for selection                                |
|                  | 2 Any color painted, cool, plating, laser model Processing cutter         |
|                  | 3. Special package as shrink film, color gift box, white gift box, etc.   |
|                  | 4. We are the exclusive employee of quality control                       |
|                  | 5. We have a professional workshop and warehouse for ensure delivery time |

There are about 5,000 items which cover all daily-used glassware and ceramic ware, e.g. candle holders, borosilicate glass, bottles, tumblers, jars, stemware, tableware & drinkware, bathroom accessories etc. The products can meet FDA, LFGB, CA 65, ASTM, dishwasher test.