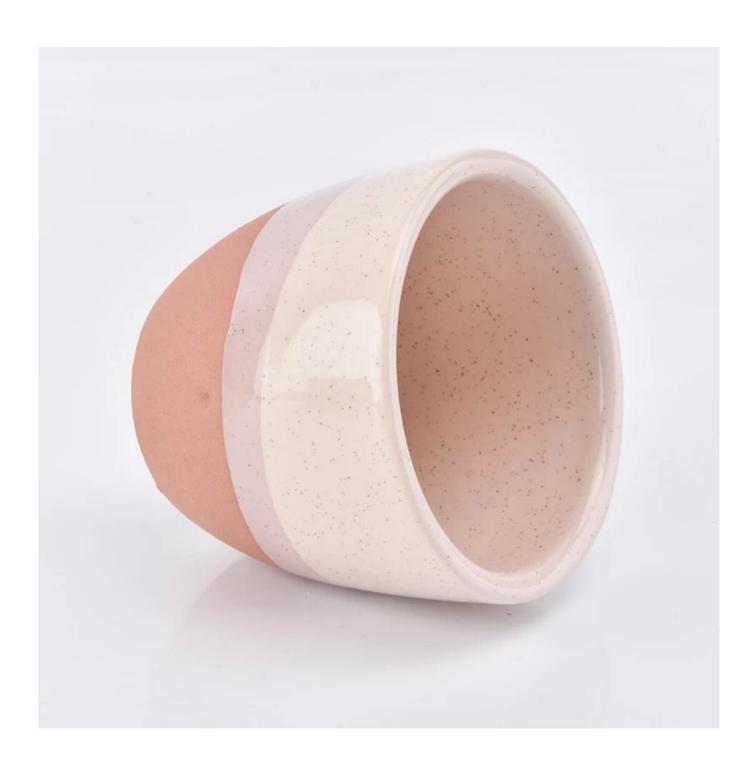

| Item number.     | SGYC19012205SGYC19012205CCL                                               |
|------------------|---------------------------------------------------------------------------|
| Material         | high white ceramic                                                        |
| craft            | pressed glass candle holders                                              |
| Sample time      | 1. 5 days if there is glass shape and size                                |
|                  | 2. 15 days, if you need new shapes and sizes glass                        |
| Packing          | The usual packing, 4 pieces in the inner box, 48 pieces box               |
| Product Capacity | 500,000 ~ 1,000,000 pieces per month                                      |
| Delivery time    | Within 35 days after sampling and order confirmed                         |
| Payment terms    | 30% deposit by T / T in advance and balance against copy of B / L         |
| Delivery         | By sea, by air, through express and shipping agent acceptable             |
| Product Features | 1. Home decorations glass candle jar from high quality                    |
|                  | 2. Suitable for use at hotel, home, etc.                                  |
|                  | 3. Meet the ASTM Test                                                     |
|                  |                                                                           |
| For your choice  | 1. Various designs and sizes for selection                                |
|                  | 2 Any color painted, cool, plating, laser model Processing cutter         |
|                  | 3. Special package as shrink film, color gift box, white gift box, etc.   |
|                  | 4. We are the exclusive employee of quality control                       |
|                  | 5. We have a professional workshop and warehouse for ensure delivery time |

There are about 5,000 items which cover all daily-used glassware and ceramic ware, e.g. candle holders, borosilicate glass, bottles, tumblers, jars, stemware, tableware & drinkware, bathroom accessories etc. The products can meet FDA, LFGB, CA 65, ASTM, dishwasher test.