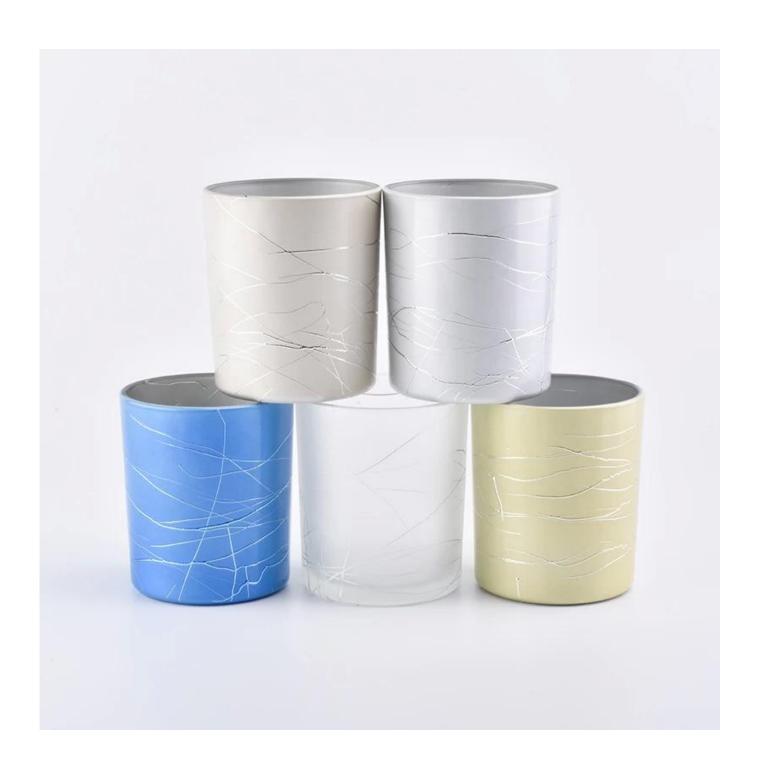

## **Decorative Glass Candle Holders Wholesale**

| Procuct Name     | Decorative Glass Candle Jars Wholesale                                                                                                                                                                                            |
|------------------|-----------------------------------------------------------------------------------------------------------------------------------------------------------------------------------------------------------------------------------|
| Item number      | SGBE19041201                                                                                                                                                                                                                      |
| Size             | Top dia: 88mm Bottom dia:80mm Height:100mm Weight: 325g Capacity: 410ml                                                                                                                                                           |
| Capacity         | 10oz 14oz 16oz etc. It's available                                                                                                                                                                                                |
| Sampling time    | 1.5 days if the shape and size of the products exist 2.15 days if you need new shape and size of products                                                                                                                         |
| MOQ              | 5000pcs                                                                                                                                                                                                                           |
| Delivery time    | Within 35 days after the confirmed order                                                                                                                                                                                          |
| Payment terms    | 30% deposit by T / T in advance, the balance after showing the copy of B / L $$                                                                                                                                                   |
| Product features | <ol> <li>High quality and competitive prices</li> <li>FDA, SGS, LFGB test etc.</li> <li>Eco friendly</li> <li>It is largely focused on weddings, parties, homes, bars, etc.</li> <li>Machine made glass candle holders</li> </ol> |