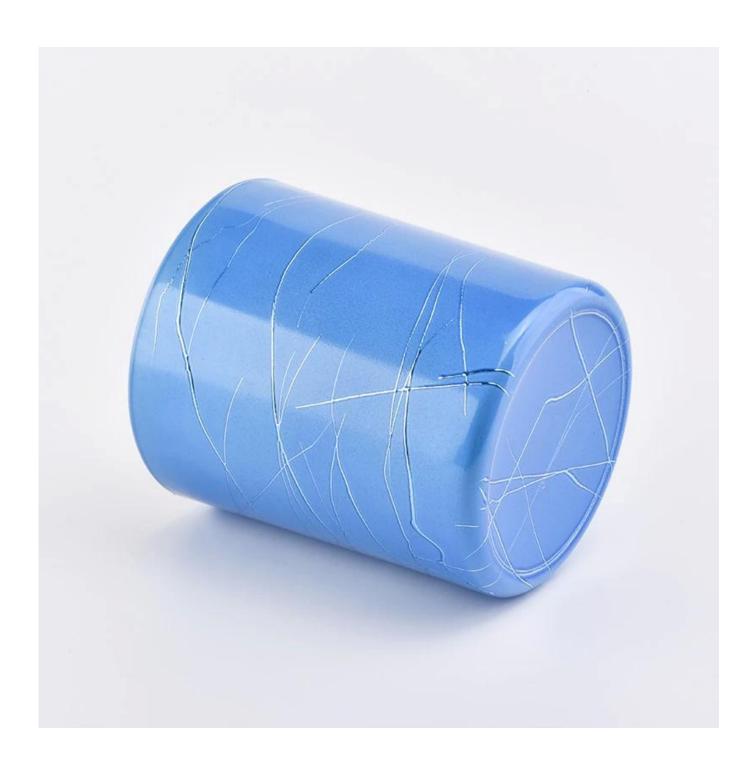

## **Decorative Glass Candle Holders Wholesale**

| Procuct Name     | Decorative Glass Candle Jars Wholesale                                                                                                                                                                                            |
|------------------|-----------------------------------------------------------------------------------------------------------------------------------------------------------------------------------------------------------------------------------|
| Item number      | SGBE19041201                                                                                                                                                                                                                      |
| Size             | Top dia: 88mm Bottom dia:80mm Height:100mm Weight: 325g Capacity: 410ml                                                                                                                                                           |
| Capacity         | 10oz 14oz 16oz etc. It's available                                                                                                                                                                                                |
| Sampling time    | 1.5 days if the shape and size of the products exist 2.15 days if you need new shape and size of products                                                                                                                         |
| MOQ              | 5000pcs                                                                                                                                                                                                                           |
| Delivery time    | Within 35 days after the confirmed order                                                                                                                                                                                          |
| Payment terms    | 30% deposit by T / T in advance, the balance after showing the copy of B / L $$                                                                                                                                                   |
| Product features | <ol> <li>High quality and competitive prices</li> <li>FDA, SGS, LFGB test etc.</li> <li>Eco friendly</li> <li>It is largely focused on weddings, parties, homes, bars, etc.</li> <li>Machine made glass candle holders</li> </ol> |