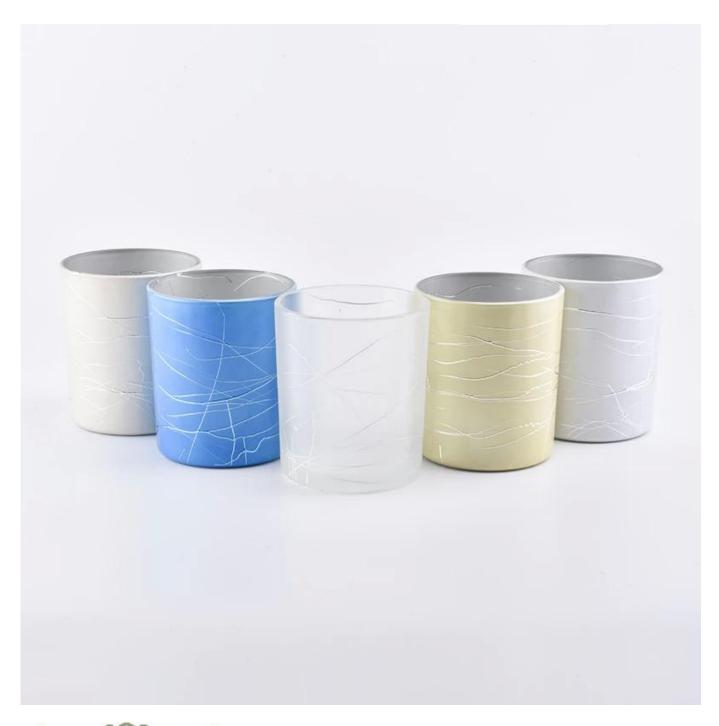

## **Decorative Glass Candle Holders Wholesale**

| Procuct Name     | Decorative Glass Candle Jars Wholesale                                                                                                                                                                                            |
|------------------|-----------------------------------------------------------------------------------------------------------------------------------------------------------------------------------------------------------------------------------|
| Item number      | SGBE19041201                                                                                                                                                                                                                      |
| Size             | Top dia: 88mm Bottom dia:80mm Height:100mm Weight: 325g Capacity: 410ml                                                                                                                                                           |
| Capacity         | 10oz 14oz 16oz etc. It's available                                                                                                                                                                                                |
| Sampling time    | 1.5 days if the shape and size of the products exist 2.15 days if you need new shape and size of products                                                                                                                         |
| MOQ              | 5000pcs                                                                                                                                                                                                                           |
| Delivery time    | Within 35 days after the confirmed order                                                                                                                                                                                          |
| Payment terms    | 30% deposit by T / T in advance, the balance after showing the copy of B / L $$                                                                                                                                                   |
| Product features | <ol> <li>High quality and competitive prices</li> <li>FDA, SGS, LFGB test etc.</li> <li>Eco friendly</li> <li>It is largely focused on weddings, parties, homes, bars, etc.</li> <li>Machine made glass candle holders</li> </ol> |