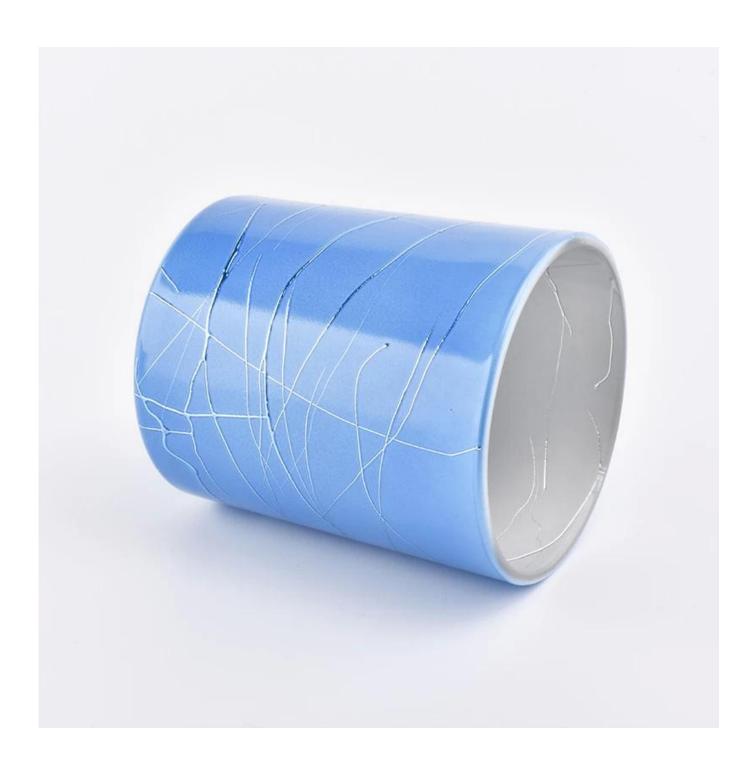

## **Decorative Glass Candle Holders Wholesale**

| Procuct Name     | Decorative Glass Candle Jars Wholesale                                                                                                                                                                                            |
|------------------|-----------------------------------------------------------------------------------------------------------------------------------------------------------------------------------------------------------------------------------|
| Item number      | SGBE19041201                                                                                                                                                                                                                      |
| Size             | Top dia: 88mm Bottom dia:80mm Height:100mm Weight: 325g Capacity: 410ml                                                                                                                                                           |
| Capacity         | 10oz 14oz 16oz etc. It's available                                                                                                                                                                                                |
| Sampling time    | 1.5 days if the shape and size of the products exist 2.15 days if you need new shape and size of products                                                                                                                         |
| MOQ              | 5000pcs                                                                                                                                                                                                                           |
| Delivery time    | Within 35 days after the confirmed order                                                                                                                                                                                          |
| Payment terms    | 30% deposit by T / T in advance, the balance after showing the copy of B / L $$                                                                                                                                                   |
| Product features | <ol> <li>High quality and competitive prices</li> <li>FDA, SGS, LFGB test etc.</li> <li>Eco friendly</li> <li>It is largely focused on weddings, parties, homes, bars, etc.</li> <li>Machine made glass candle holders</li> </ol> |