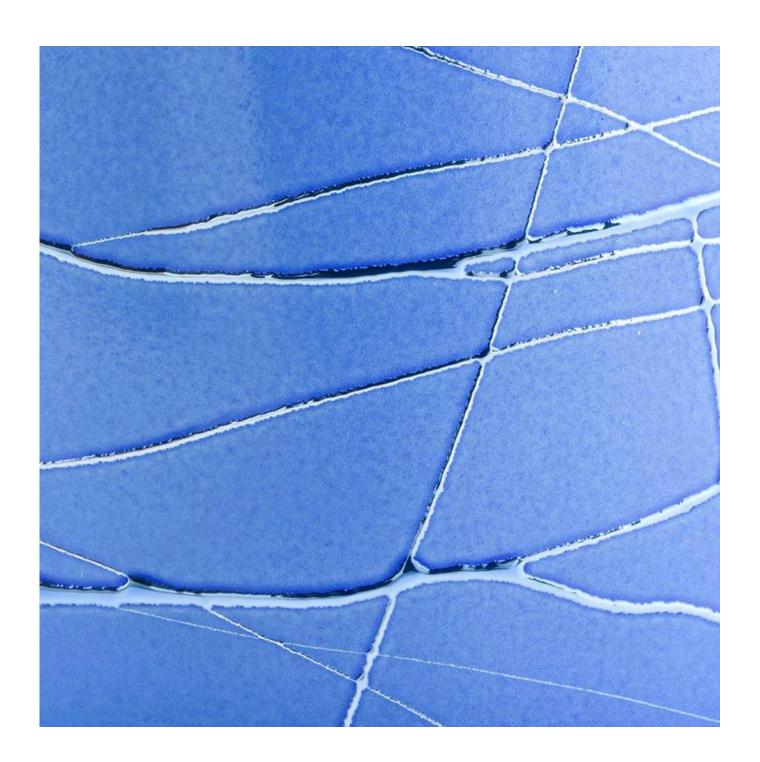

#### The characteristics of blown glass per month

- 1. Its advantage including abundance sculpture, techniques, surface effects, color etc.
- 2. Quality is a difficult control and the tolerance of dimensions, weight and shape is greater.
- 3. The price is high and the product is limited for special technical glass.