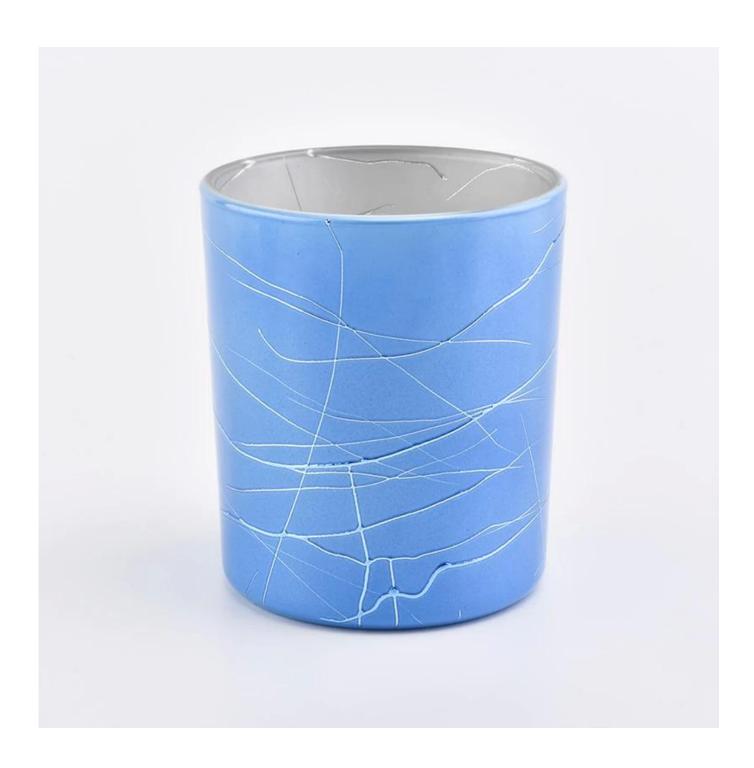

## **Decorative Glass Candle Holders Wholesale**

| Procuct Name     | Decorative Glass Candle Jars Wholesale                                                                                                                                                                                            |
|------------------|-----------------------------------------------------------------------------------------------------------------------------------------------------------------------------------------------------------------------------------|
| Item number      | SGBE19041201                                                                                                                                                                                                                      |
| Size             | Top dia: 88mm Bottom dia:80mm Height:100mm Weight: 325g Capacity: 410ml                                                                                                                                                           |
| Capacity         | 10oz 14oz 16oz etc. It's available                                                                                                                                                                                                |
| Sampling time    | 1.5 days if the shape and size of the products exist 2.15 days if you need new shape and size of products                                                                                                                         |
| MOQ              | 5000pcs                                                                                                                                                                                                                           |
| Delivery time    | Within 35 days after the confirmed order                                                                                                                                                                                          |
| Payment terms    | 30% deposit by T / T in advance, the balance after showing the copy of B / L $$                                                                                                                                                   |
| Product features | <ol> <li>High quality and competitive prices</li> <li>FDA, SGS, LFGB test etc.</li> <li>Eco friendly</li> <li>It is largely focused on weddings, parties, homes, bars, etc.</li> <li>Machine made glass candle holders</li> </ol> |