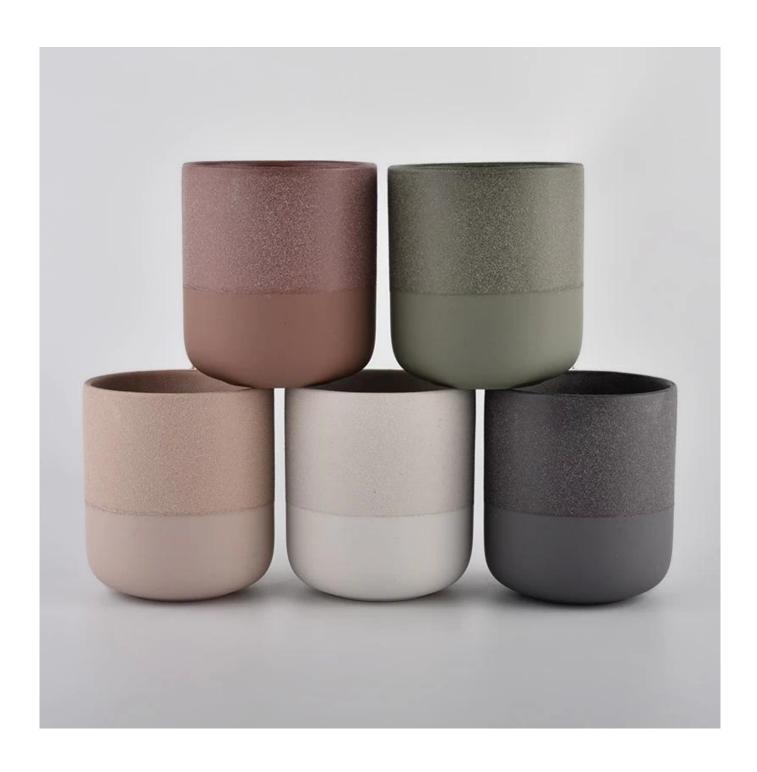

| product name            | 420 ml Custom Grey Color Empty Ceramic Candle Jars for Home Decoration Wholesale                                                                                                                                          |
|-------------------------|---------------------------------------------------------------------------------------------------------------------------------------------------------------------------------------------------------------------------|
| Article                 | SGMK21072601                                                                                                                                                                                                              |
| Cut it                  | TTop dia:88 mm Bottom dia: 51 mm Height: 100 mm Weight: 285 g Capacity: 420 ml                                                                                                                                            |
| Capacity                | candle holders of different sizes etc. It's available                                                                                                                                                                     |
| Sampling time           | 1.5 days if the shape and size of the products exist 2.15 days if you need a new shape and size of the products                                                                                                           |
| package                 | Regular security packing 24 pieces / 36 pieces / 48 pieces and so on for export carton with egg divider                                                                                                                   |
| MOQ                     | 3000pcs                                                                                                                                                                                                                   |
| Delivery time           | Within 55 days of order confirmation                                                                                                                                                                                      |
| Payment terms           | 30% deposit by T / T in advance, the balance after showing the copy of B / L $$                                                                                                                                           |
| Product characteristics | <ol> <li>High quality and competitive prices</li> <li>ASTM test</li> <li>Ecological</li> <li>It is widely aimed at weddings, parties, home, bars etc.</li> <li>ceramic contianer with transmutation decoration</li> </ol> |