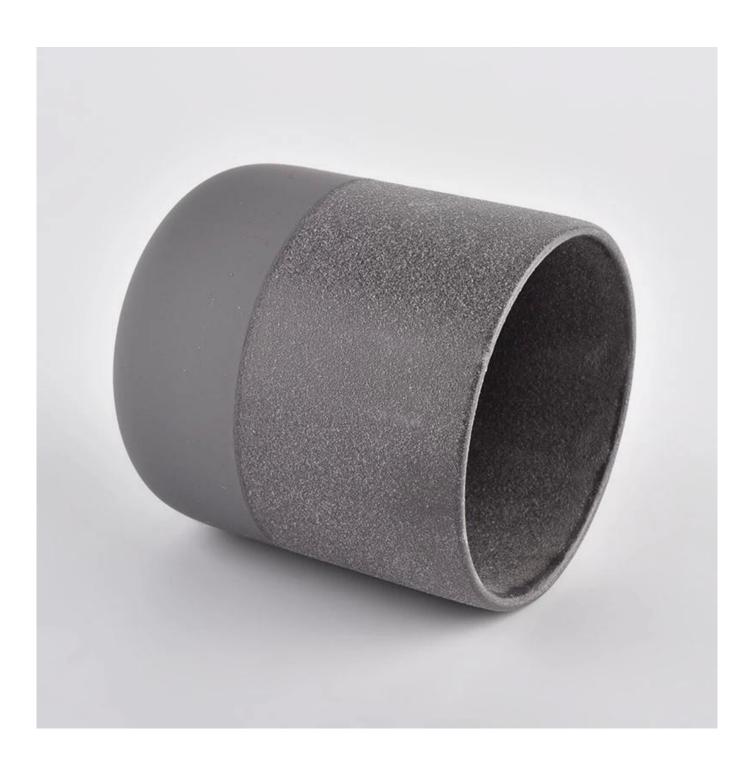

| product name            | 420 ml Custom Grey Color Empty Ceramic Candle Jars for Home Decoration Wholesale                                                                                                                                          |
|-------------------------|---------------------------------------------------------------------------------------------------------------------------------------------------------------------------------------------------------------------------|
| Article                 | SGMK21072601                                                                                                                                                                                                              |
| Cut it                  | TTop dia:88 mm Bottom dia: 51 mm Height: 100 mm Weight: 285 g Capacity: 420 ml                                                                                                                                            |
| Capacity                | candle holders of different sizes etc. It's available                                                                                                                                                                     |
| Sampling time           | 1.5 days if the shape and size of the products exist 2.15 days if you need a new shape and size of the products                                                                                                           |
| package                 | Regular security packing 24 pieces / 36 pieces / 48 pieces and so on for export carton with egg divider                                                                                                                   |
| MOQ                     | 3000pcs                                                                                                                                                                                                                   |
| Delivery time           | Within 55 days of order confirmation                                                                                                                                                                                      |
| Payment terms           | 30% deposit by T / T in advance, the balance after showing the copy of B / L $$                                                                                                                                           |
| Product characteristics | <ol> <li>High quality and competitive prices</li> <li>ASTM test</li> <li>Ecological</li> <li>It is widely aimed at weddings, parties, home, bars etc.</li> <li>ceramic contianer with transmutation decoration</li> </ol> |