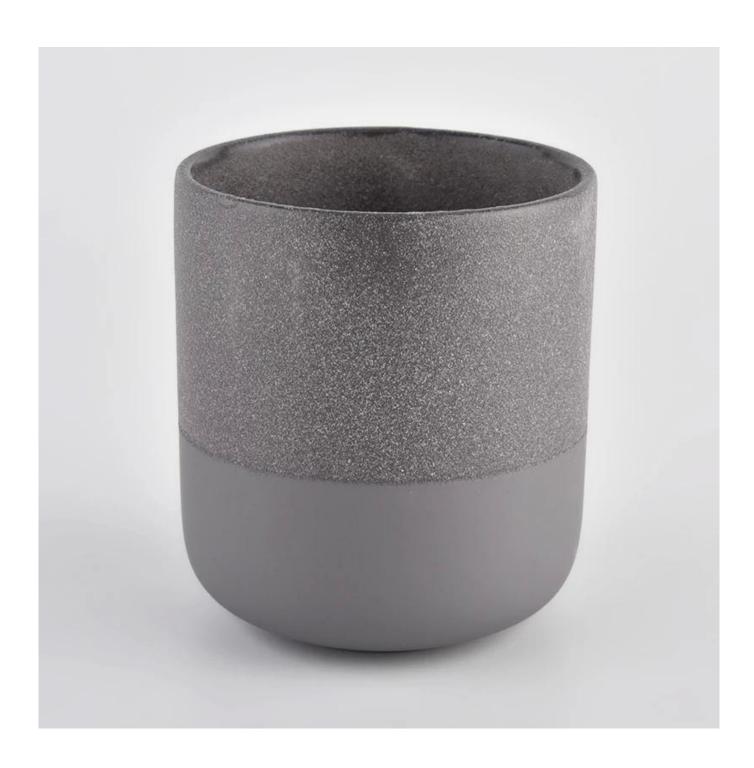

| product name            | 420 ml Custom Grey Color Empty Ceramic Candle Jars for Home Decoration Wholesale                                                                                                                                          |
|-------------------------|---------------------------------------------------------------------------------------------------------------------------------------------------------------------------------------------------------------------------|
| Article                 | SGMK21072601                                                                                                                                                                                                              |
| Cut it                  | TTop dia:88 mm Bottom dia: 51 mm Height: 100 mm Weight: 285 g Capacity: 420 ml                                                                                                                                            |
| Capacity                | candle holders of different sizes etc. It's available                                                                                                                                                                     |
| Sampling time           | 1.5 days if the shape and size of the products exist 2.15 days if you need a new shape and size of the products                                                                                                           |
| package                 | Regular security packing 24 pieces / 36 pieces / 48 pieces and so on for export carton with egg divider                                                                                                                   |
| MOQ                     | 3000pcs                                                                                                                                                                                                                   |
| Delivery time           | Within 55 days of order confirmation                                                                                                                                                                                      |
| Payment terms           | 30% deposit by T / T in advance, the balance after showing the copy of B / L $$                                                                                                                                           |
| Product characteristics | <ol> <li>High quality and competitive prices</li> <li>ASTM test</li> <li>Ecological</li> <li>It is widely aimed at weddings, parties, home, bars etc.</li> <li>ceramic contianer with transmutation decoration</li> </ol> |