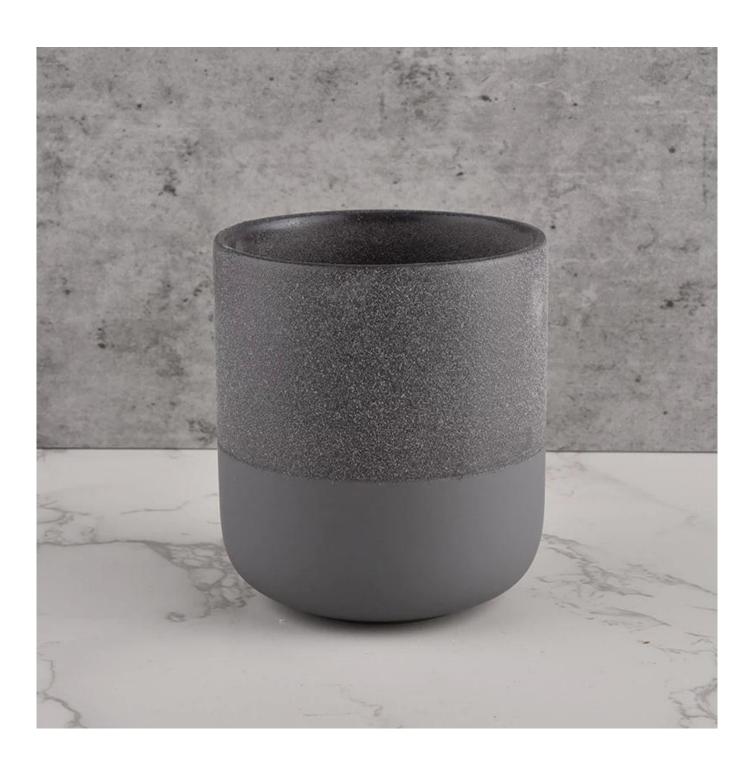

| product name            | 420 ml Custom Grey Color Empty Ceramic Candle Jars for Home Decoration Wholesale                                                                                                                                          |
|-------------------------|---------------------------------------------------------------------------------------------------------------------------------------------------------------------------------------------------------------------------|
| Article                 | SGMK21072601                                                                                                                                                                                                              |
| Cut it                  | TTop dia:88 mm Bottom dia: 51 mm Height: 100 mm Weight: 285 g Capacity: 420 ml                                                                                                                                            |
| Capacity                | candle holders of different sizes etc. It's available                                                                                                                                                                     |
| Sampling time           | 1.5 days if the shape and size of the products exist 2.15 days if you need a new shape and size of the products                                                                                                           |
| package                 | Regular security packing 24 pieces / 36 pieces / 48 pieces and so on for export carton with egg divider                                                                                                                   |
| MOQ                     | 3000pcs                                                                                                                                                                                                                   |
| Delivery time           | Within 55 days of order confirmation                                                                                                                                                                                      |
| Payment terms           | 30% deposit by T / T in advance, the balance after showing the copy of B / L $$                                                                                                                                           |
| Product characteristics | <ol> <li>High quality and competitive prices</li> <li>ASTM test</li> <li>Ecological</li> <li>It is widely aimed at weddings, parties, home, bars etc.</li> <li>ceramic contianer with transmutation decoration</li> </ol> |