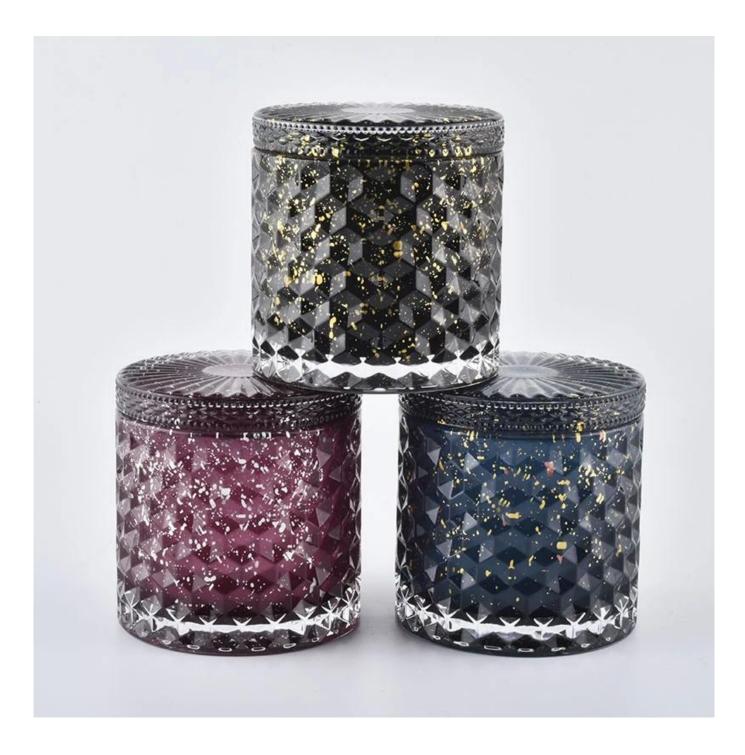

# 440ML glass red cylinder candle holder with lids for wedding ,from Sunny Glassware

#### Flexible size design allows your market to grow rapidly

Item number:SGHYY19120402

Dia:101mm Height:17mm Weight:165g

Jar:

Dla:100mm Height:90mm Weight:525g Capacity:440 ml MOQ:3000PCS per design

Custom designs and different sizes available