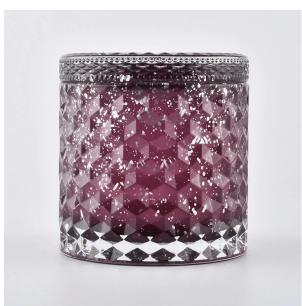

# 440ML glass red cylinder candle holder with lids for wedding ,from Sunny Glassware

#### Flexible size design allows your market to grow rapidly

Item number:SGHYY19120402

Dia:101mm Height:17mm Weight:165g

Jar:

Dla:100mm Height:90mm Weight:525g Capacity:440 ml MOQ:3000PCS per design

Custom designs and different sizes available