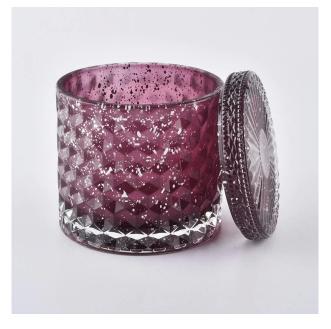

# 440ML glass red cylinder candle holder with lids for wedding ,from Sunny Glassware

#### Flexible size design allows your market to grow rapidly

Item number:SGHYY19120402

Dia:101mm Height:17mm Weight:165g

Jar:

Dla:100mm Height:90mm Weight:525g Capacity:440 ml MOQ:3000PCS per design

Custom designs and different sizes available