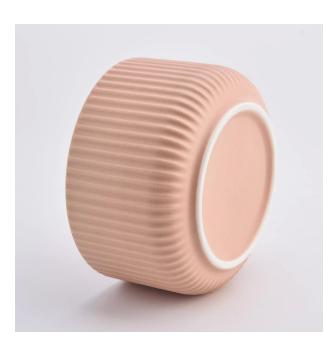

# 440ml pink ceramic cylinder candle jar empty home decoration for wholesale

## Flexible size design allows your market to grow rapidly

Item No.: SGMK21032203

Top dia: 115mm Bottom dia: 85mm Height: 65mm Weight: 322g Capacity: 440ml MOQ: 3000 pcs

Custom designs and different sizes available