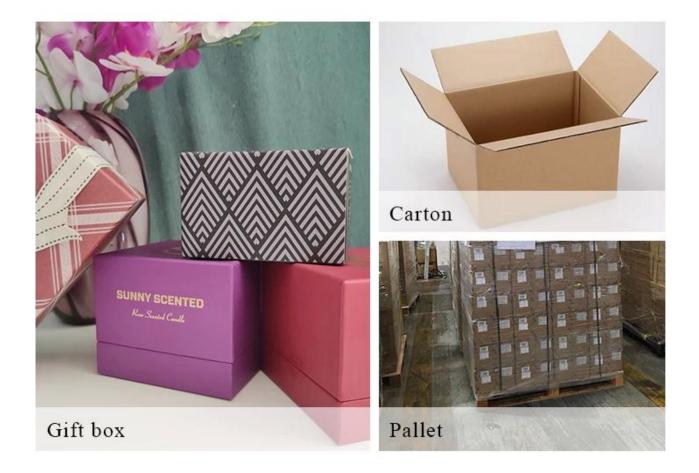

### Packing & Shipping

# **PACKING**

We have Normal packing, PVC box, Window box, carton box, pallet

Color box, White box, ect.

of course, we can customize Individual gift box for you.