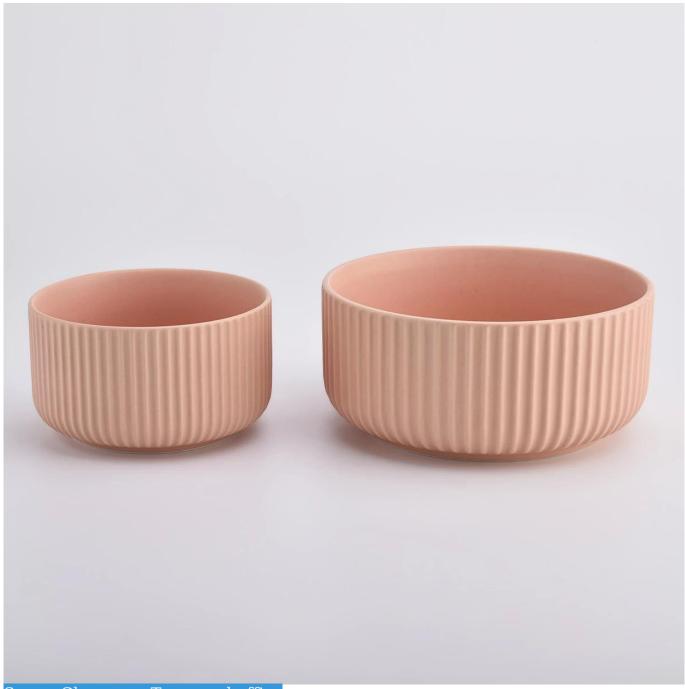

## Flexible size design allows your market to grow rapidly

Item No.: SGMK21032203

Top dia: 115mm Bottom dia: 85mm Height: 65mm Weight: 322g Capacity: 440ml MOQ: 3000 pcs

Custom designs and different sizes available