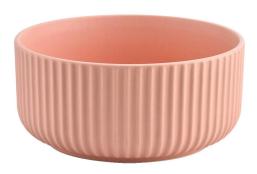

# 440ml pink ceramic cylinder candle jar empty home decoration for wholesale

## Flexible size design allows your market to grow rapidly

Item No.: SGMK21032203

Top dia: 115mm Bottom dia: 85mm Height: 65mm Weight: 322g Capacity: 440ml MOQ: 3000 pcs

Custom designs and different sizes available