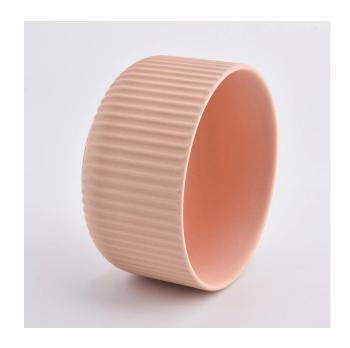

# 440ml pink ceramic cylinder candle jar empty home decoration for wholesale

## Flexible size design allows your market to grow rapidly

Item No.: SGMK21032203

Top dia: 115mm Bottom dia: 85mm Height: 65mm Weight: 322g Capacity: 440ml MOQ: 3000 pcs

Custom designs and different sizes available