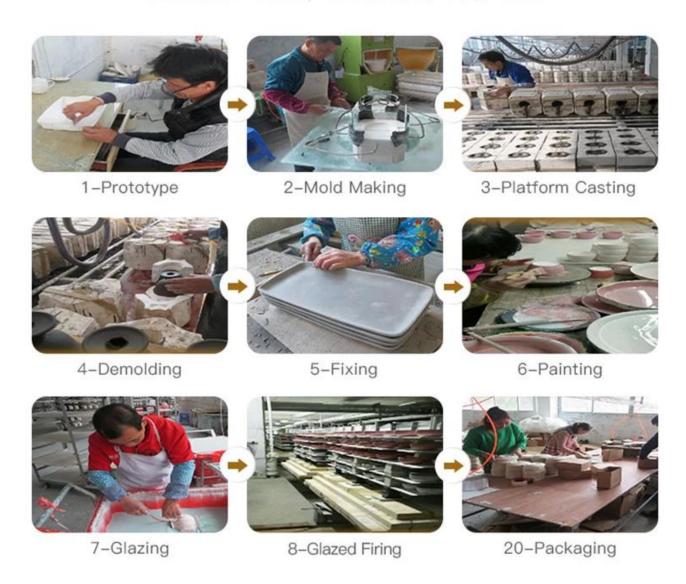

### **Ceremony design awareness**

- . Designed by award winning design team
- . Got NEST fragrance highly admiration
- . Friend or business relationship gift
- . Relaxation and romantic life





## Flexible size design allows your market to grow rapidly

Item No.: SGMK21032203

Top dia: 115mm Bottom dia: 85mm Height: 65mm Weight: 322g Capacity: 440ml MOQ: 3000 pcs

Custom designs and different sizes available

With our strong support, our customers are growing rapidly, from small labs to industry leaders.



Sunny Glassware Team and office





#### Ceramic Factory



#### **FACTORY SHOW**

There are about 20000 square meters in our factory which was built in 1992 year; Superior quality and high efficiency can be guranteed.





## PRODUCTION PROCESS

Shenzhen Sunny Glassware Co., Ltd.



### Packing & Shipping

# **Different From The Peer**

Own professional shipping company( Shenzhen Sunny Worldwide logistics)



20+ years freight history and WCA members.



# **PACKING**



We have Normal packing, PVC box, Window box, carton box, pallet

Color box, White box, ect.

of course, we can customize Individual gift box for you.



#### Certificates



#### Sample Room and Trade Show

<u>Sunny Glassware</u> present more than 5,000 items at Shenzhen sample room for a widely selection. it won a great cust omer evaluation. Welcome to Shenzhen office! The picture as following is only one part of our Owned design <u>candle holders</u>, Welcome to Shenzhen office to find your favorites, it will bring you a big surprise becasue it's hard to find ano ther supplier like this in China.