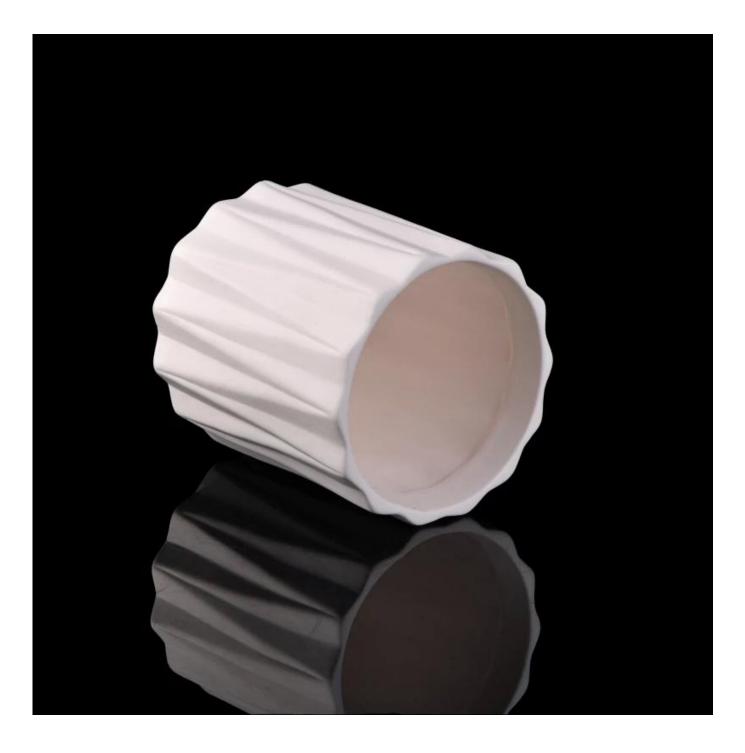

## 450ml white tree pattern ceramic candle jar

| ltem number.             | SGJF16062304                                                                                                                                                                   |
|--------------------------|--------------------------------------------------------------------------------------------------------------------------------------------------------------------------------|
| Material                 | 450ml white tree pattern ceramic candle jar                                                                                                                                    |
| Craft                    | hand made ceramic candle holders with green glaze                                                                                                                              |
| Samples time             | <ol> <li>5 days if there is a form and size of the ceramic</li> <li>15 days, if you need a new shape and size ceramic</li> </ol>                                               |
| Product Capacity         | 500,000 ~ 1,000,000 pieces per month                                                                                                                                           |
| The Features of products | <ol> <li>Hand made <u>home decor ceramic candle holder</u></li> <li>used for scented candles,wax,etc</li> <li>It can be different colors pattern and shapes if need</li> </ol> |