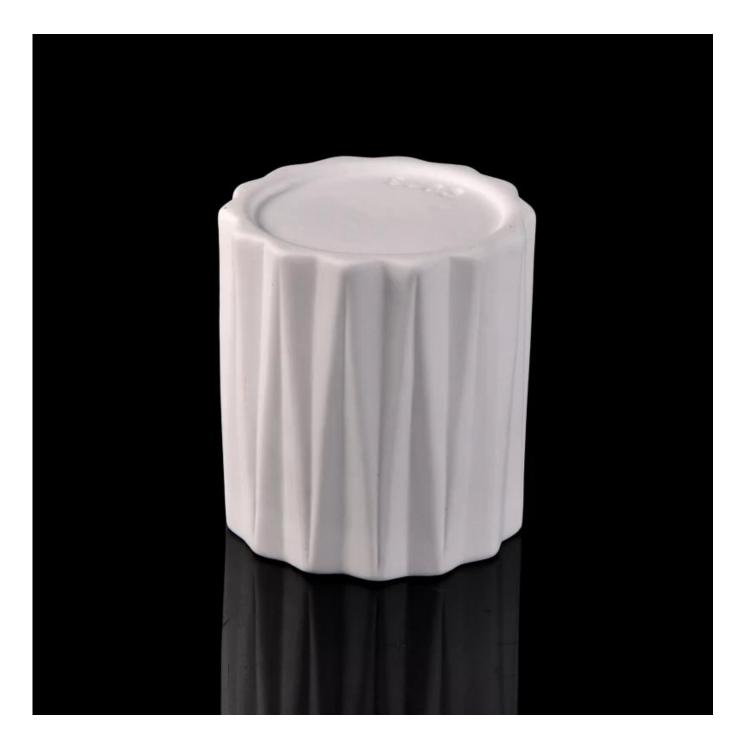

## 450ml white tree pattern ceramic candle jar

| ltem number.             | SGJF16062304                                                                                                                                                                   |
|--------------------------|--------------------------------------------------------------------------------------------------------------------------------------------------------------------------------|
| Material                 | 450ml white tree pattern ceramic candle jar                                                                                                                                    |
| Craft                    | hand made ceramic candle holders with green glaze                                                                                                                              |
| Samples time             | <ol> <li>5 days if there is a form and size of the ceramic</li> <li>15 days, if you need a new shape and size ceramic</li> </ol>                                               |
| Product Capacity         | 500,000 ~ 1,000,000 pieces per month                                                                                                                                           |
| The Features of products | <ol> <li>Hand made <u>home decor ceramic candle holder</u></li> <li>used for scented candles,wax,etc</li> <li>It can be different colors pattern and shapes if need</li> </ol> |