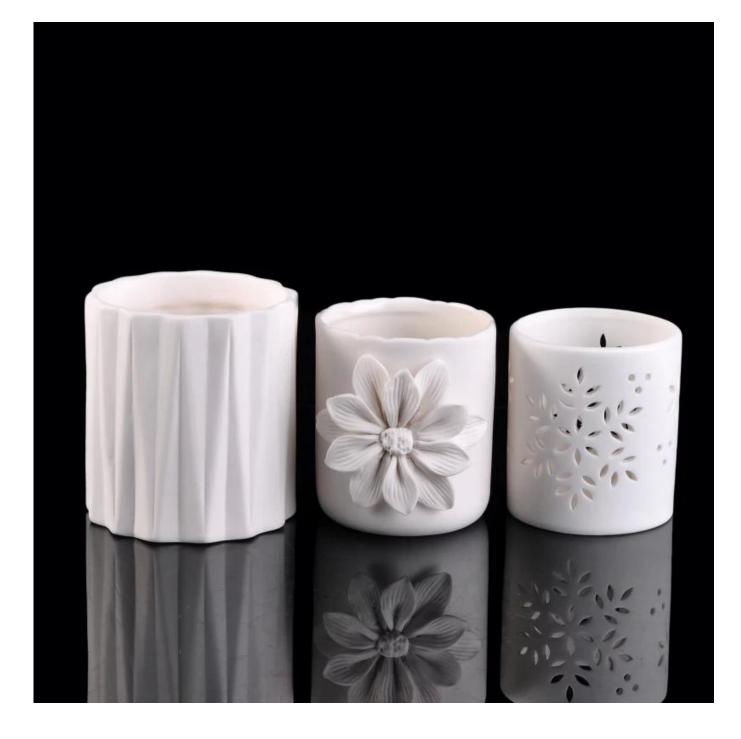

## 450ml white tree pattern ceramic candle jar

| ltem number.             | SGJF16062304                                                                                                                                                                   |
|--------------------------|--------------------------------------------------------------------------------------------------------------------------------------------------------------------------------|
| Material                 | 450ml white tree pattern ceramic candle jar                                                                                                                                    |
| Craft                    | hand made ceramic candle holders with green glaze                                                                                                                              |
| Samples time             | <ol> <li>5 days if there is a form and size of the ceramic</li> <li>15 days, if you need a new shape and size ceramic</li> </ol>                                               |
| Product Capacity         | 500,000 ~ 1,000,000 pieces per month                                                                                                                                           |
| The Features of products | <ol> <li>Hand made <u>home decor ceramic candle holder</u></li> <li>used for scented candles,wax,etc</li> <li>It can be different colors pattern and shapes if need</li> </ol> |

## Usage of Product

- 1. Ceramic canlde holders can be used in wedding decoration, home decoration, party, banquet etc,
- 2. This candle container is very great as a gorgeous centerpiece for an event

3. The pottery candle jars can decorate your indoors and outdoors with this delicated rose figure glass candle holder.

4. The ceramic candle vessel is wonderful gift as housewarmings and other events.