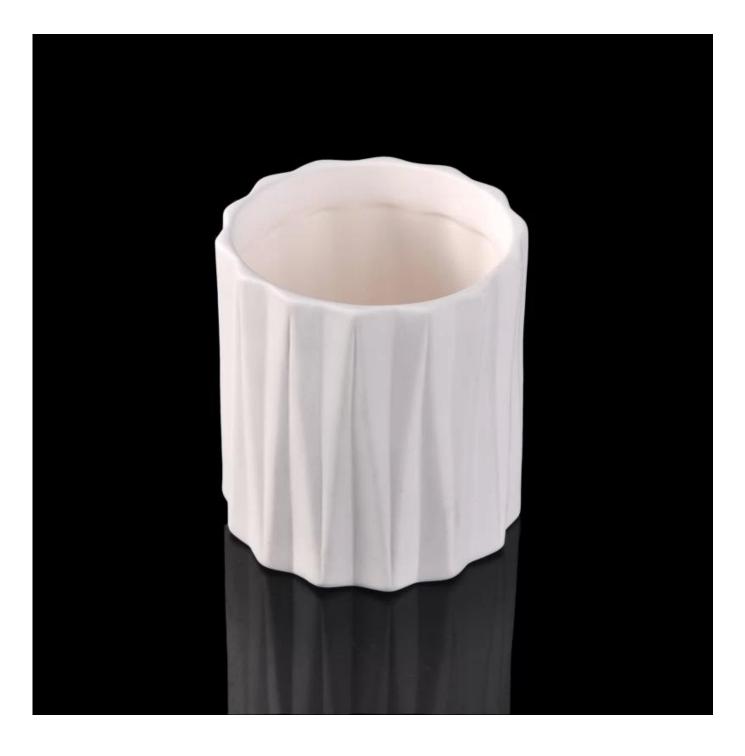

## 450ml white tree pattern ceramic candle jar

| ltem number.             | SGJF16062304                                                                                                                                                                   |
|--------------------------|--------------------------------------------------------------------------------------------------------------------------------------------------------------------------------|
| Material                 | 450ml white tree pattern ceramic candle jar                                                                                                                                    |
| Craft                    | hand made ceramic candle holders with green glaze                                                                                                                              |
| Samples time             | <ol> <li>5 days if there is a form and size of the ceramic</li> <li>15 days, if you need a new shape and size ceramic</li> </ol>                                               |
| Product Capacity         | 500,000 ~ 1,000,000 pieces per month                                                                                                                                           |
| The Features of products | <ol> <li>Hand made <u>home decor ceramic candle holder</u></li> <li>used for scented candles,wax,etc</li> <li>It can be different colors pattern and shapes if need</li> </ol> |