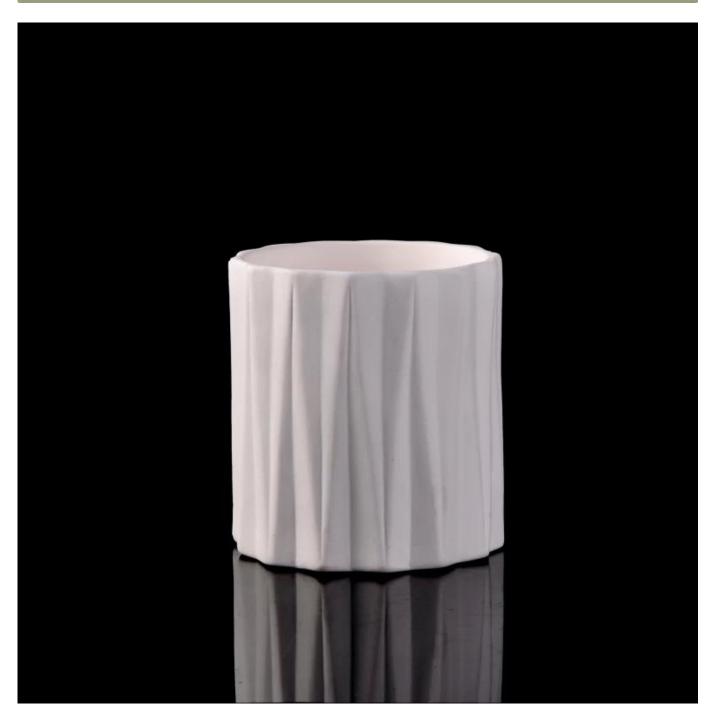

## 450ml white tree pattern ceramic candle jar

| ltem number.             | SGJF16062304                                                                                                                                                                   |
|--------------------------|--------------------------------------------------------------------------------------------------------------------------------------------------------------------------------|
| Material                 | 450ml white tree pattern ceramic candle jar                                                                                                                                    |
| Craft                    | hand made ceramic candle holders with green glaze                                                                                                                              |
| Samples time             | <ol> <li>5 days if there is a form and size of the ceramic</li> <li>15 days, if you need a new shape and size ceramic</li> </ol>                                               |
| Product Capacity         | 500,000 ~ 1,000,000 pieces per month                                                                                                                                           |
| The Features of products | <ol> <li>Hand made <u>home decor ceramic candle holder</u></li> <li>used for scented candles,wax,etc</li> <li>It can be different colors pattern and shapes if need</li> </ol> |