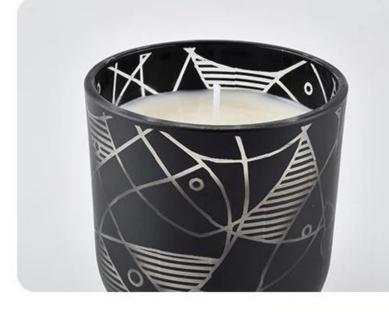

This design using simple glass candle jar with classical black artwork, new processing technology in traditional glass candle jar make this item meaningful

Being at home can not only add little sentiment, but also a meaningful memory.