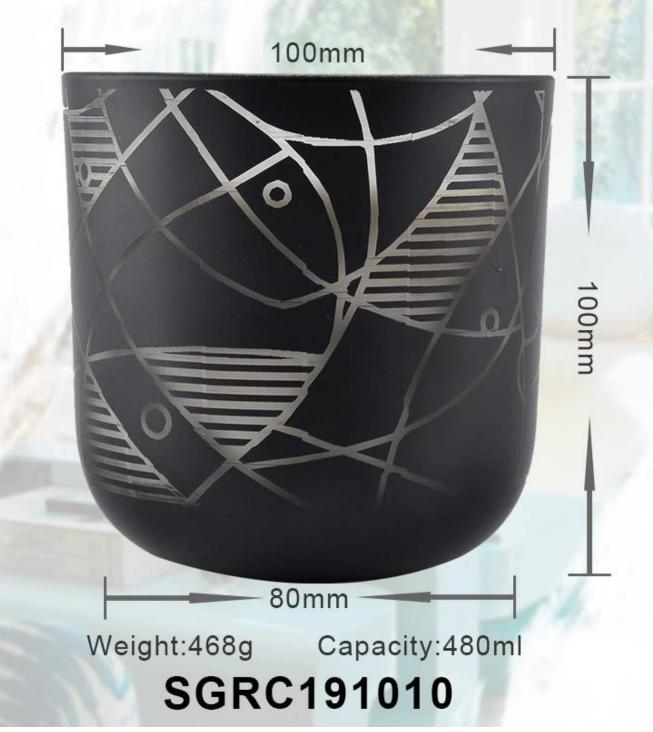

## **PRODUCT**INFORMATION

Classical round bottom glass candle jars, can hold 13oz wax , perfect size for home decoration.

## GLASS CANDLE

Classical round bottom glass candle jars, can hold 13oz wax , perfect size for home decoration. 

Classical round bottom glass candle jars, can hold 13oz wax , perfect size for home decoration.