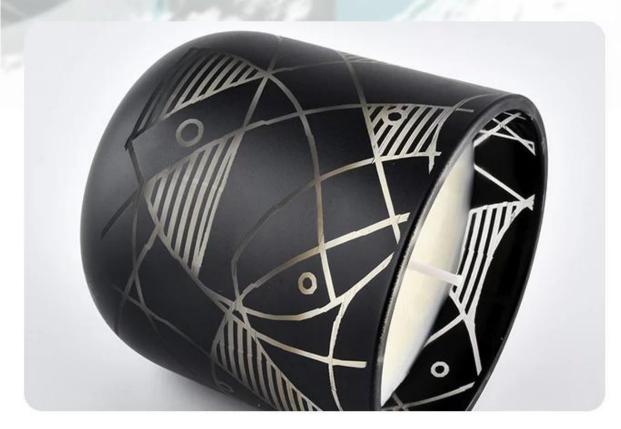

This design using simple glass candle jar with classical black artwork, new processing technology in traditional glass candle jar make this item meaningful

Being at home can not only add little sentiment, but also a meaningful memory.