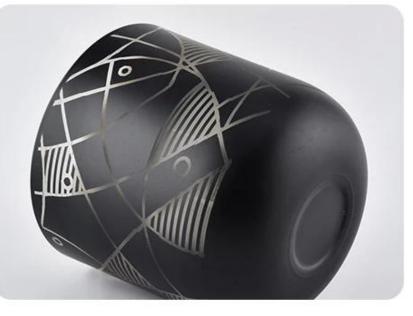

This design using simple glass candle jar with classical black artwork, new processing technology in traditional glass candle jar make this item meaningful

Being at home can not only add little sentiment, but also a meaningful memory.