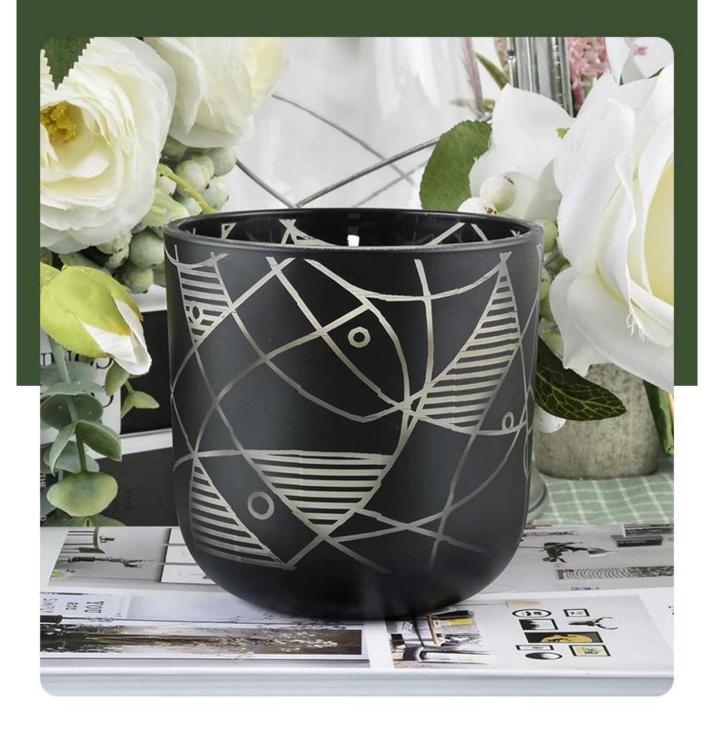

This design using simple glass candle jar with classical black artwork, new processing technology in traditional glass candle jar make this item meaningful

Being at home can not only add little sentiment, but also a meaningful memory.