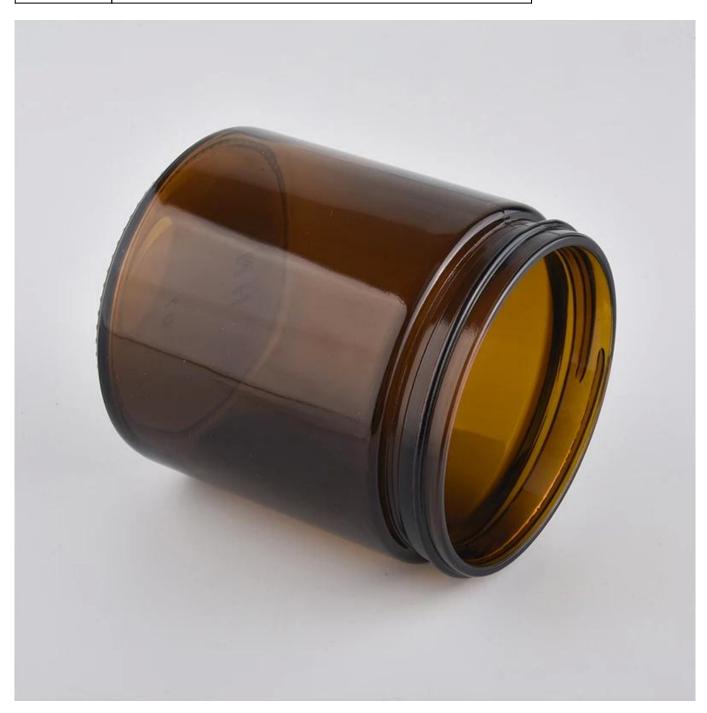

#### 480ml amber glass candle container with lid

#### Candle Jars Description

| Item number.                                           | SGSZ20032702                                                                 |  |
|--------------------------------------------------------|------------------------------------------------------------------------------|--|
| Material                                               | glass                                                                        |  |
| craft                                                  | pressed glass candle jars                                                    |  |
| Sample time 1. 5 days if there is glass shape and size |                                                                              |  |
|                                                        | 2. 15 days, if you need new shapes and sizes glass                           |  |
| Packing                                                | The usual packing, 4 pieces in the inner box, 48 pieces box                  |  |
| Product Capacity                                       | ity 500,000 ~ 1,000,000 pieces per month                                     |  |
| Delivery time                                          | ime Within 35 days after sampling and order confirmed                        |  |
| Payment terms                                          | ment terms 30% deposit by T / T in advance and balance against copy of B / L |  |