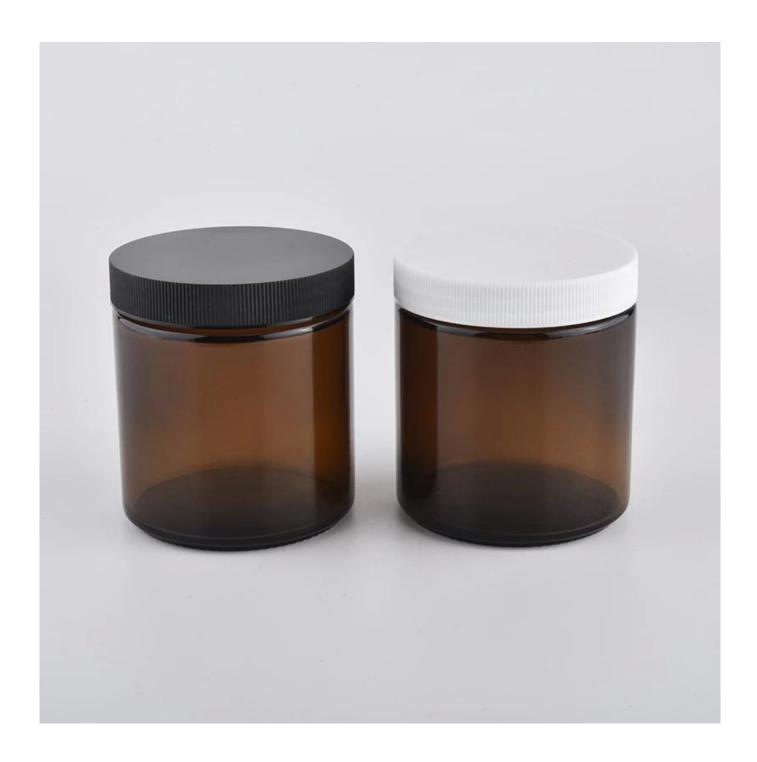

#### 480ml amber glass candle container with lid

| Delivery         | By sea, by air, through express and shipping agent acceptable             |  |  |
|------------------|---------------------------------------------------------------------------|--|--|
|                  | 1. Home decorations glass candle jar from high quality                    |  |  |
| Product Features | 2. Suitable for use at hotel, home, etc.                                  |  |  |
|                  | 3. Meet the ASTM Test                                                     |  |  |
|                  |                                                                           |  |  |
|                  |                                                                           |  |  |
|                  | 1. Various designs and sizes for selection                                |  |  |
| For your choice  | 2 Any color painted, cool, plating, laser model Processing cutter         |  |  |
|                  | 3. Special package as shrink film, color gift box, white gift box, etc.   |  |  |
|                  | 4. We have a professional workshop and warehouse for ensure delivery time |  |  |
|                  |                                                                           |  |  |
|                  |                                                                           |  |  |