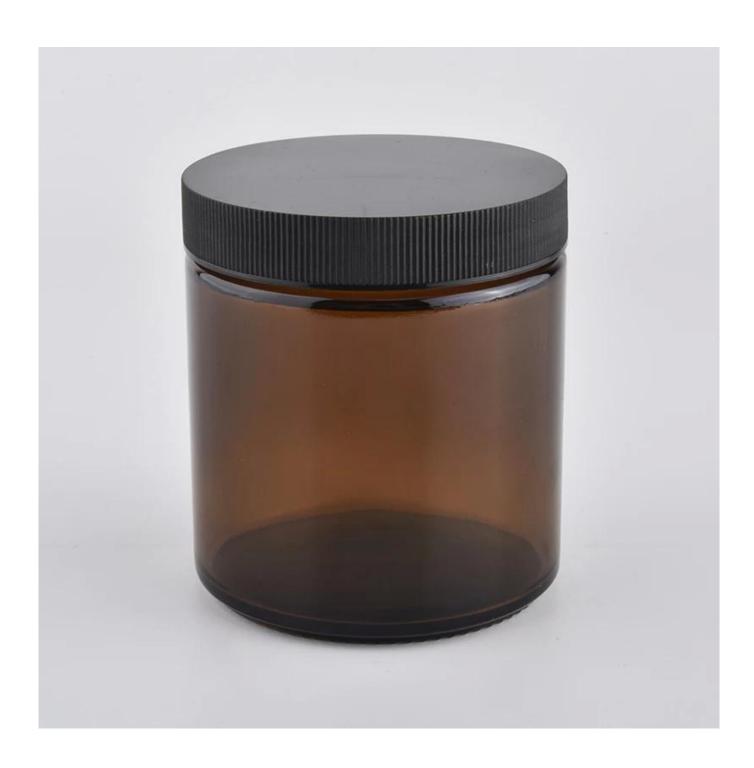

#### 480ml amber glass candle container with lid

#### Candle Jars Description

| Item number.                                           | SGSZ20032702                                                                 |  |
|--------------------------------------------------------|------------------------------------------------------------------------------|--|
| Material                                               | glass                                                                        |  |
| craft                                                  | pressed glass candle jars                                                    |  |
| Sample time 1. 5 days if there is glass shape and size |                                                                              |  |
|                                                        | 2. 15 days, if you need new shapes and sizes glass                           |  |
| Packing                                                | The usual packing, 4 pieces in the inner box, 48 pieces box                  |  |
| Product Capacity                                       | ity 500,000 ~ 1,000,000 pieces per month                                     |  |
| Delivery time                                          | ime Within 35 days after sampling and order confirmed                        |  |
| Payment terms                                          | ment terms 30% deposit by T / T in advance and balance against copy of B / L |  |