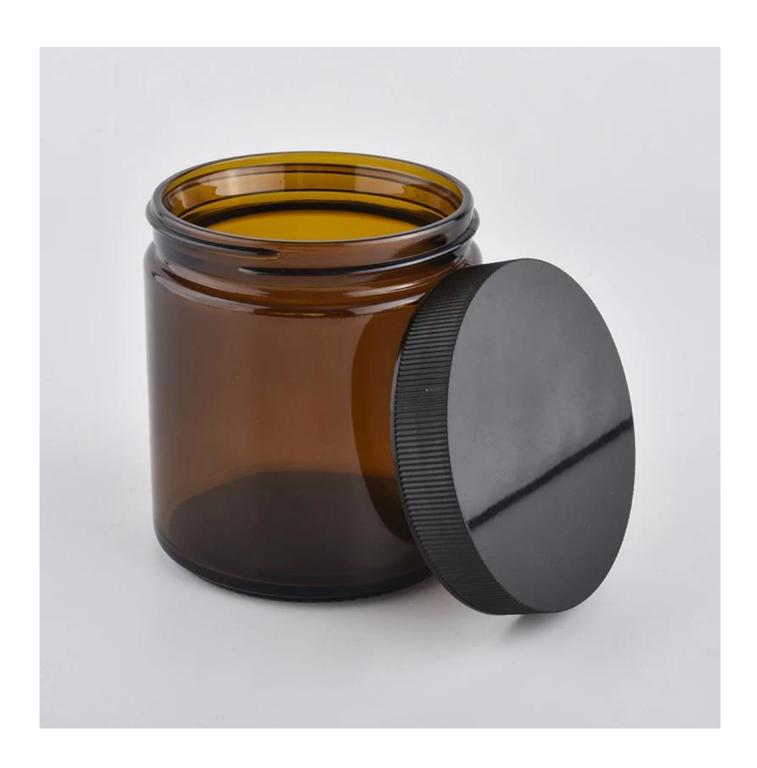

#### 480ml amber glass candle container with lid

#### Candle Jars Description

| Item number.                                           | SGSZ20032702                                                                 |  |
|--------------------------------------------------------|------------------------------------------------------------------------------|--|
| Material                                               | glass                                                                        |  |
| craft                                                  | pressed glass candle jars                                                    |  |
| Sample time 1. 5 days if there is glass shape and size |                                                                              |  |
|                                                        | 2. 15 days, if you need new shapes and sizes glass                           |  |
| Packing                                                | The usual packing, 4 pieces in the inner box, 48 pieces box                  |  |
| Product Capacity                                       | ity 500,000 ~ 1,000,000 pieces per month                                     |  |
| Delivery time                                          | ime Within 35 days after sampling and order confirmed                        |  |
| Payment terms                                          | ment terms 30% deposit by T / T in advance and balance against copy of B / L |  |