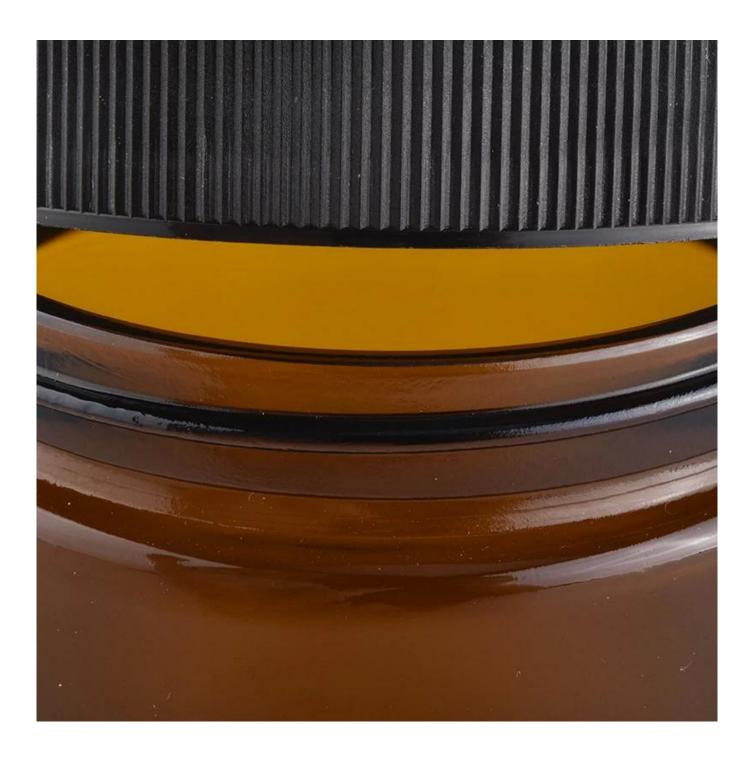

#### 480ml amber glass candle container with lid

#### Candle Jars Description

| Item number.                                           | SGSZ20032702                                                                 |  |
|--------------------------------------------------------|------------------------------------------------------------------------------|--|
| Material                                               | glass                                                                        |  |
| craft                                                  | pressed glass candle jars                                                    |  |
| Sample time 1. 5 days if there is glass shape and size |                                                                              |  |
|                                                        | 2. 15 days, if you need new shapes and sizes glass                           |  |
| Packing                                                | The usual packing, 4 pieces in the inner box, 48 pieces box                  |  |
| Product Capacity                                       | ity 500,000 ~ 1,000,000 pieces per month                                     |  |
| Delivery time                                          | ime Within 35 days after sampling and order confirmed                        |  |
| Payment terms                                          | ment terms 30% deposit by T / T in advance and balance against copy of B / L |  |