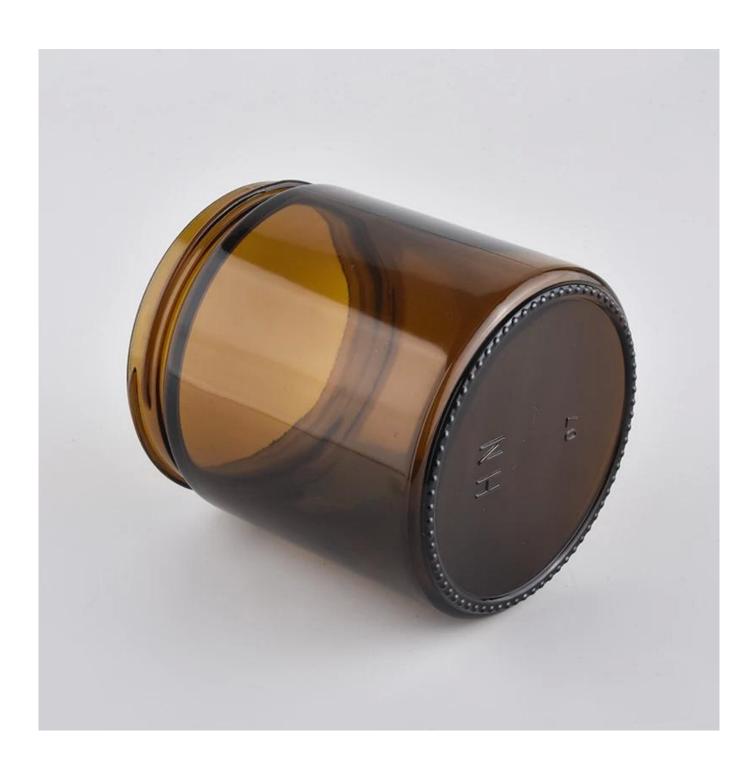

#### 480ml amber glass candle container with lid

#### Candle Jars Description

| Item number.                                           | SGSZ20032702                                                                 |  |
|--------------------------------------------------------|------------------------------------------------------------------------------|--|
| Material                                               | glass                                                                        |  |
| craft                                                  | pressed glass candle jars                                                    |  |
| Sample time 1. 5 days if there is glass shape and size |                                                                              |  |
|                                                        | 2. 15 days, if you need new shapes and sizes glass                           |  |
| Packing                                                | The usual packing, 4 pieces in the inner box, 48 pieces box                  |  |
| Product Capacity                                       | ity 500,000 ~ 1,000,000 pieces per month                                     |  |
| Delivery time                                          | ime Within 35 days after sampling and order confirmed                        |  |
| Payment terms                                          | ment terms 30% deposit by T / T in advance and balance against copy of B / L |  |