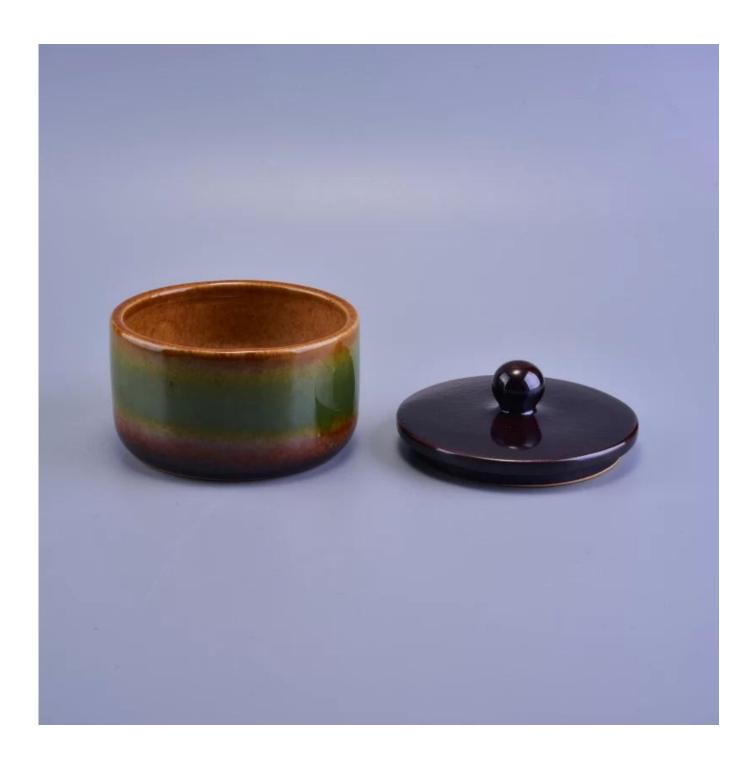

## 490ml Rainbow Smooth Wedding Decorative Ceramic Candle Holder with Lid

## Product Details

| Item number.             | SGWQ17010606                                                                                                                    |
|--------------------------|---------------------------------------------------------------------------------------------------------------------------------|
| Material                 | Ceramic                                                                                                                         |
| Craft                    | hand made                                                                                                                       |
| Samples time             | 1. 5 days if there is a form and size of the ceramic                                                                            |
|                          | 2. 15 days, if you need a new shape and size ceramic                                                                            |
| Product Capacity         | 500,000 ~ 1,000,000 pieces per month                                                                                            |
|                          | 1. Hand made <u>ceramic candle holder</u> from high quality.                                                                    |
| The Features of products | <ul><li>2. Suitable for use in hotel, house, etc.</li><li>3. Eco-friendly.</li><li>4. Meet FDA test, ASTM, CA 65 test</li></ul> |