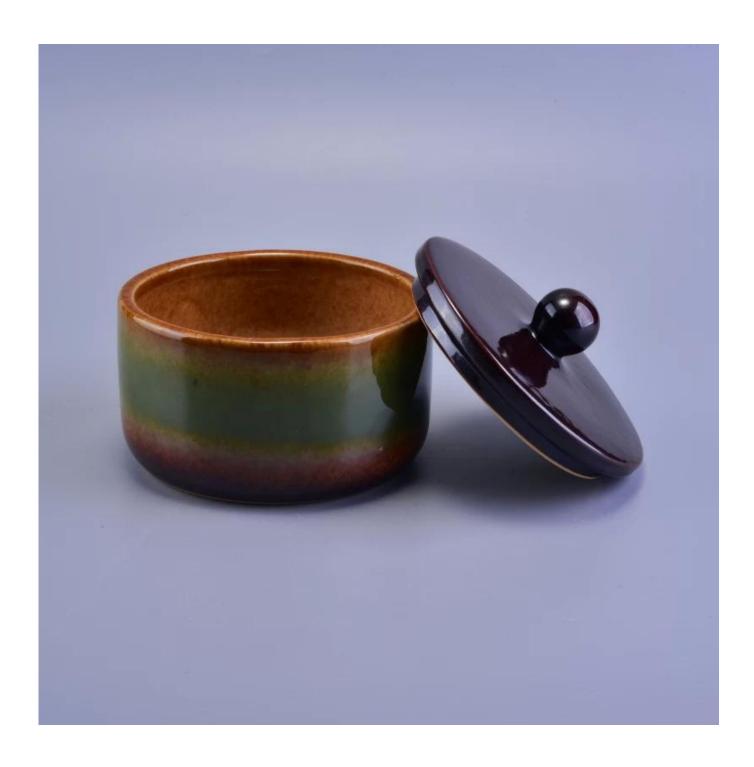

## 490ml Rainbow Smooth Wedding Decorative Ceramic Candle Holder with Lid

### Usage of Product

- 1. Ceramic canlde holders can be used in wedding decoration, home decoration, party,banquet ect,
- 2. This candle container is very great as a gorgeous centerpiece for an event
- 3. The pottery candle jars can decorate your indoors and outdoors with this Bling bling Transmutation Glaze Home Decoration Ceramic Candle Holder.
- 4. The ceramic candle vessel is a wonderful gift as housewarmings and other events.