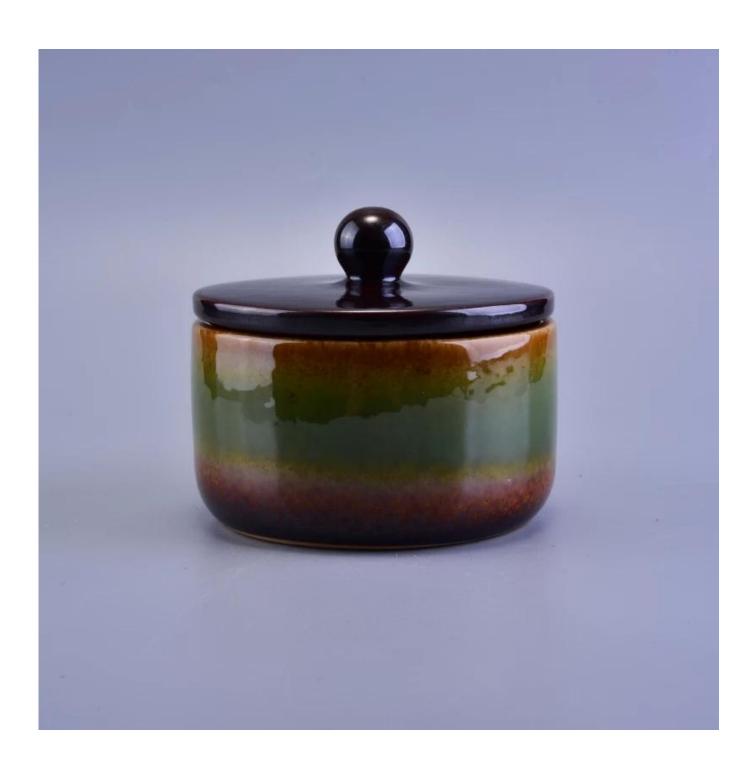

## 490ml Rainbow Smooth Wedding Decorative Ceramic Candle Holder with Lid

### Usage of Product

- 1. Ceramic canlde holders can be used in wedding decoration, home decoration, party,banquet ect,
- 2. This candle container is very great as a gorgeous centerpiece for an event
- 3. The pottery candle jars can decorate your indoors and outdoors with this Bling bling Transmutation Glaze Home Decoration Ceramic Candle Holder.
- 4. The ceramic candle vessel is a wonderful gift as housewarmings and other events.