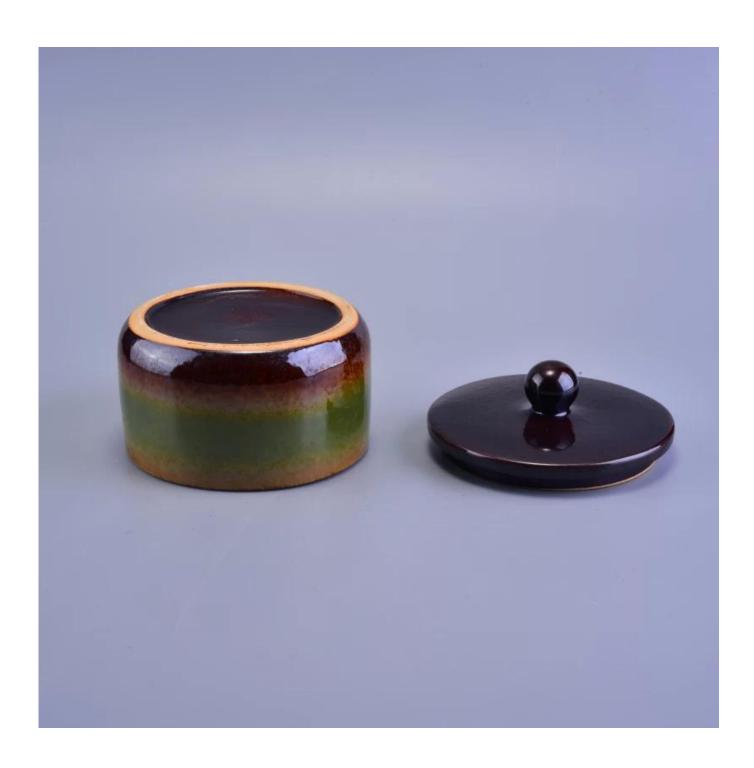

## 490ml Rainbow Smooth Wedding Decorative Ceramic Candle Holder with Lid

## Product Details

| Item number.             | SGWQ17010606                                                                                                                    |
|--------------------------|---------------------------------------------------------------------------------------------------------------------------------|
| Material                 | Ceramic                                                                                                                         |
| Craft                    | hand made                                                                                                                       |
| Samples time             | 1. 5 days if there is a form and size of the ceramic                                                                            |
|                          | 2. 15 days, if you need a new shape and size ceramic                                                                            |
| Product Capacity         | 500,000 ~ 1,000,000 pieces per month                                                                                            |
|                          | 1. Hand made <u>ceramic candle holder</u> from high quality.                                                                    |
| The Features of products | <ul><li>2. Suitable for use in hotel, house, etc.</li><li>3. Eco-friendly.</li><li>4. Meet FDA test, ASTM, CA 65 test</li></ul> |