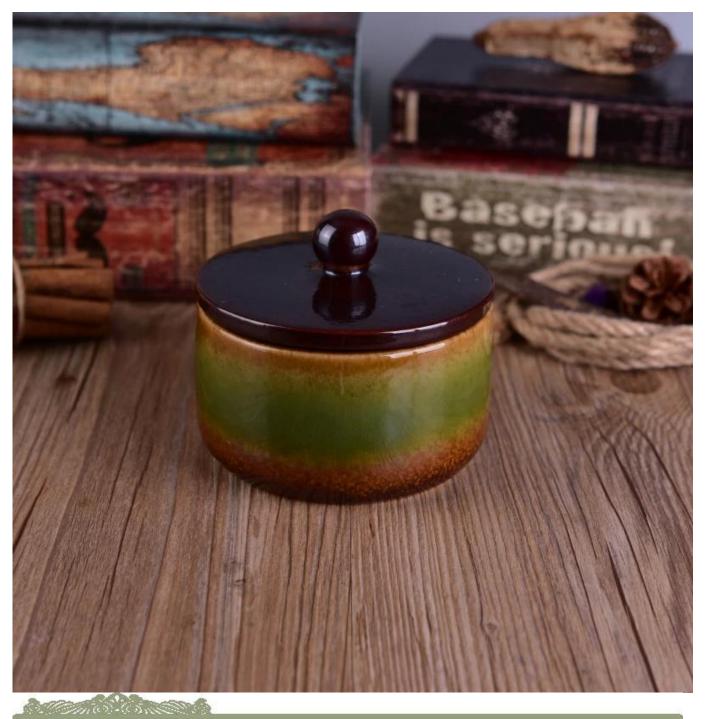

### Usage of Product

- 1. Ceramic canlde holders can be used in wedding decoration, home decoration, party,banquet ect,
- 2. This candle container is very great as a gorgeous centerpiece for an event
- 3. The pottery candle jars can decorate your indoors and outdoors with this Bling bling Transmutation Glaze Home Decoration Ceramic Candle Holder.
- 4. The ceramic candle vessel is a wonderful gift as housewarmings and other events.