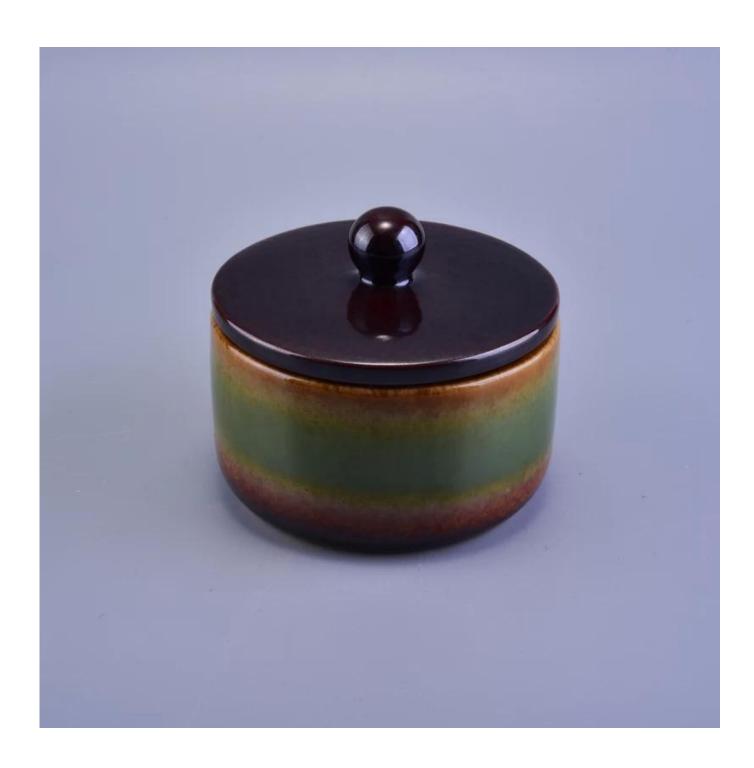

## 490ml Rainbow Smooth Wedding Decorative Ceramic Candle Holder with Lid

### Usage of Product

- 1. Ceramic canlde holders can be used in wedding decoration, home decoration, party,banquet ect,
- 2. This candle container is very great as a gorgeous centerpiece for an event
- 3. The pottery candle jars can decorate your indoors and outdoors with this Bling bling Transmutation Glaze Home Decoration Ceramic Candle Holder.
- 4. The ceramic candle vessel is a wonderful gift as housewarmings and other events.