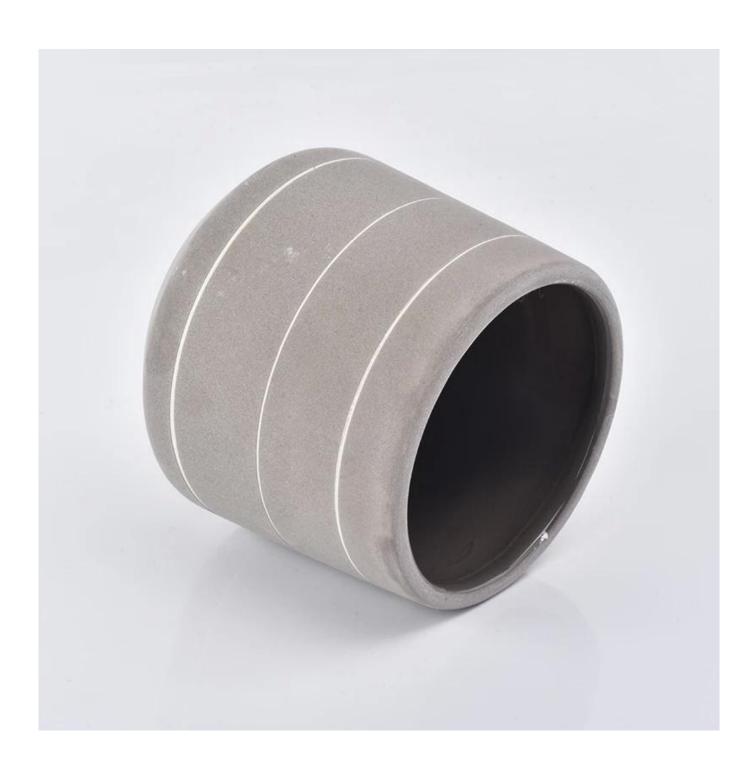

## 495 ml gray ceramic candle jar

| Item number.     | SGGH19011602                                          |
|------------------|-------------------------------------------------------|
| Material         | Ceramic                                               |
| Craft            | ceramic candle jar                                    |
| Samples time     | 1. 5 days if there is a exist and size of the ceramic |
|                  | 2. 15 days, if you need a new shape and size ceramic  |
| Product Capacity | 500,000 ~ 1,000,000 pieces per month                  |
|                  | 1. Hand made ceramic candle jar                       |
|                  | 2. Suitable for use in hotel, house, etc.             |
| The Features of  | 3. This eco-friendly.                                 |
| products         | 4. Meet FDA test ; ASTM; CA 65 test                   |