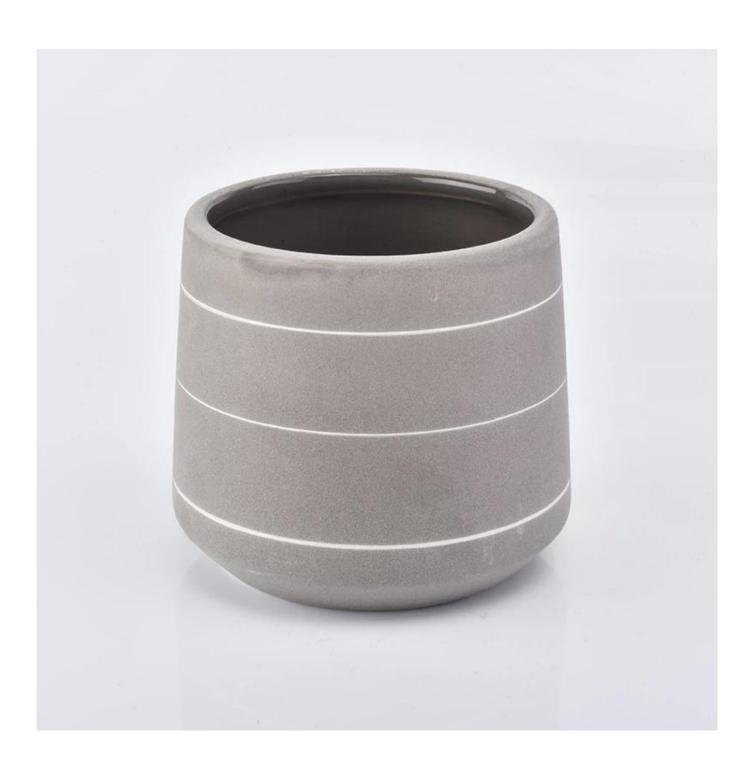

## 495 ml gray ceramic candle jar

| Item number.     | SGGH19011602                                          |
|------------------|-------------------------------------------------------|
| Material         | Ceramic                                               |
| Craft            | ceramic candle jar                                    |
| Samples time     | 1. 5 days if there is a exist and size of the ceramic |
|                  | 2. 15 days, if you need a new shape and size ceramic  |
| Product Capacity | 500,000 ~ 1,000,000 pieces per month                  |
|                  | 1. Hand made ceramic candle jar                       |
|                  | 2. Suitable for use in hotel, house, etc.             |
| The Features of  | 3. This eco-friendly.                                 |
| products         | 4. Meet FDA test ; ASTM; CA 65 test                   |