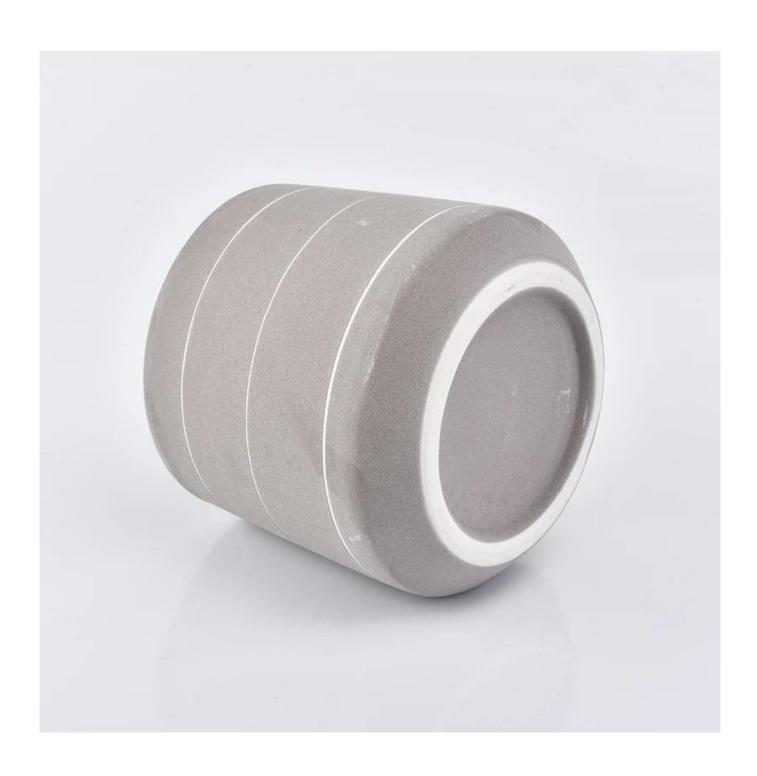

## 495 ml gray ceramic candle jar

| Item number.     | SGGH19011602                                          |
|------------------|-------------------------------------------------------|
| Material         | Ceramic                                               |
| Craft            | ceramic candle jar                                    |
| Samples time     | 1. 5 days if there is a exist and size of the ceramic |
|                  | 2. 15 days, if you need a new shape and size ceramic  |
| Product Capacity | 500,000 ~ 1,000,000 pieces per month                  |
|                  | 1. Hand made ceramic candle jar                       |
|                  | 2. Suitable for use in hotel, house, etc.             |
| The Features of  | 3. This eco-friendly.                                 |
| products         | 4. Meet FDA test ; ASTM; CA 65 test                   |