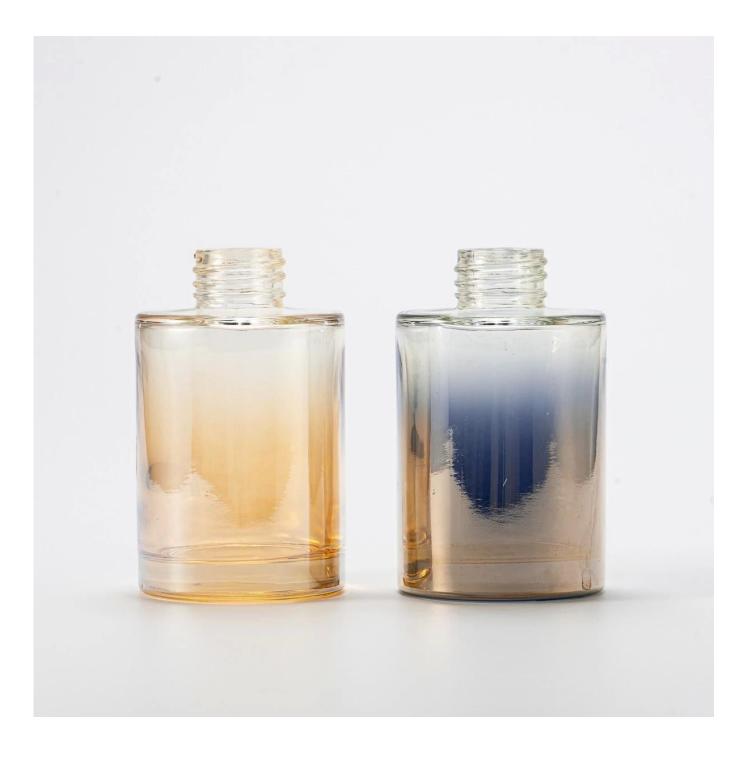

# 4oz straight aroma glass perfume bottle diffuser bottle with reed and sticks

- \* this candle holder is glass material
- \* popular size in market