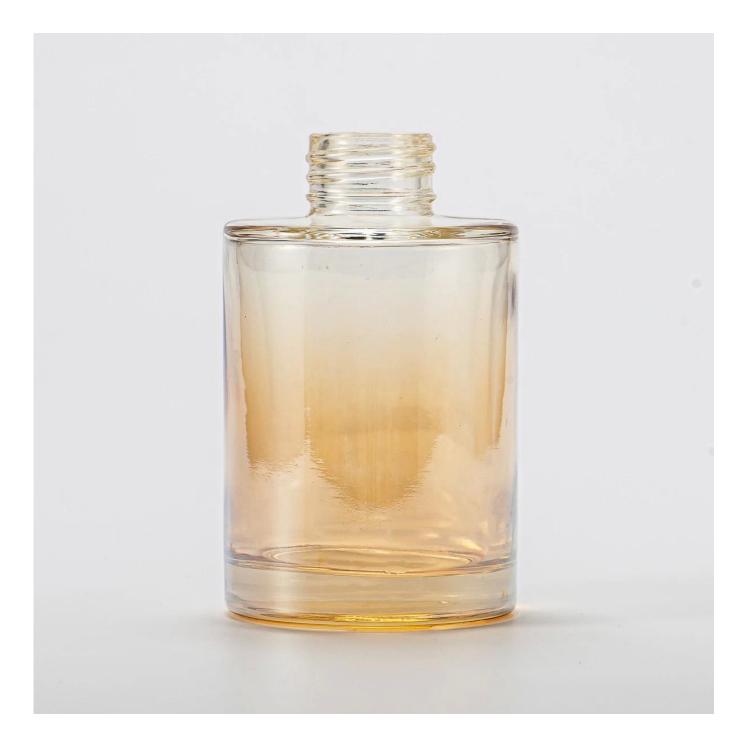

# 4oz straight aroma glass perfume bottle diffuser bottle with reed and sticks

- \* this candle holder is glass material
- \* popular size in market