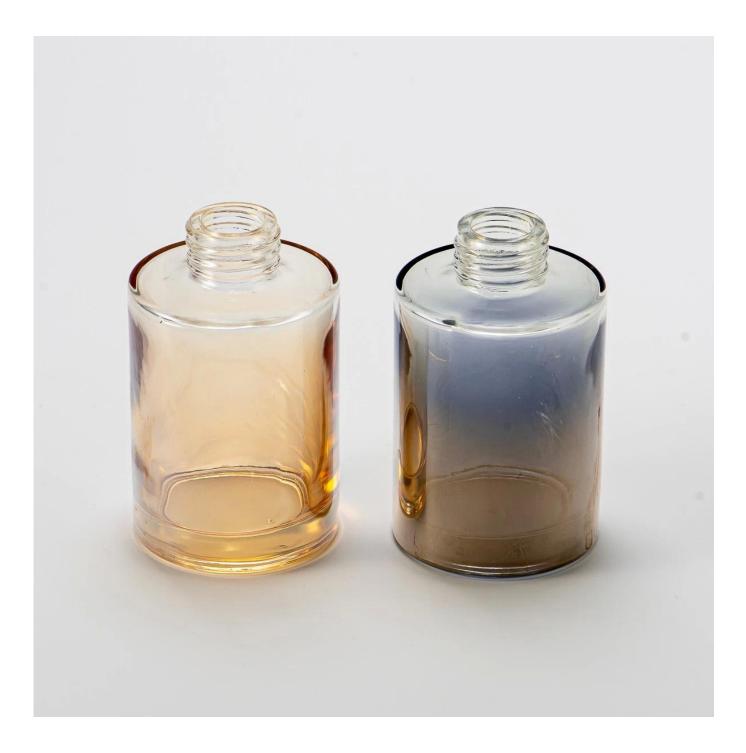

# 4oz straight aroma glass perfume bottle diffuser bottle with reed and sticks

- \* this candle holder is glass material
- \* popular size in market