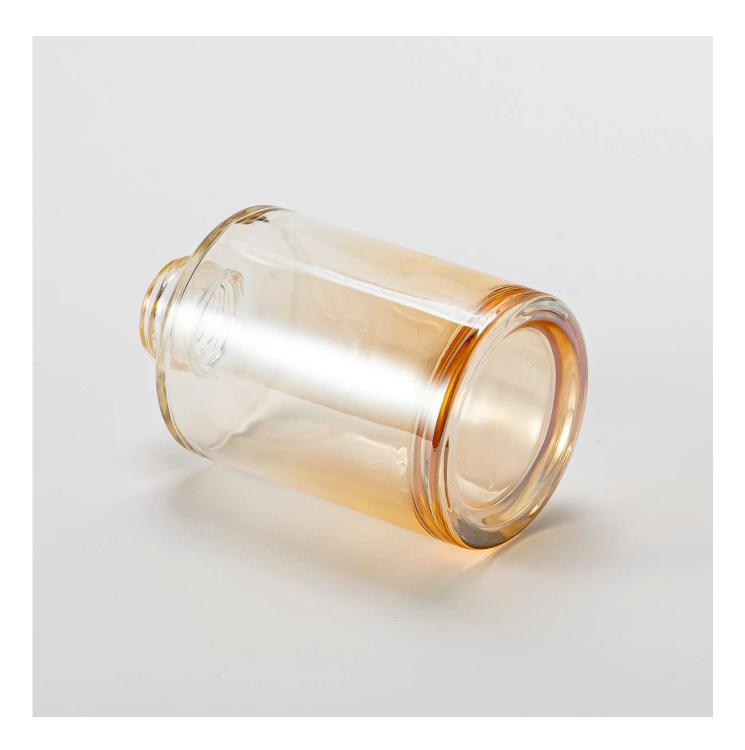

# 4oz straight aroma glass perfume bottle diffuser bottle with reed and sticks

- \* this candle holder is glass material
- \* popular size in market