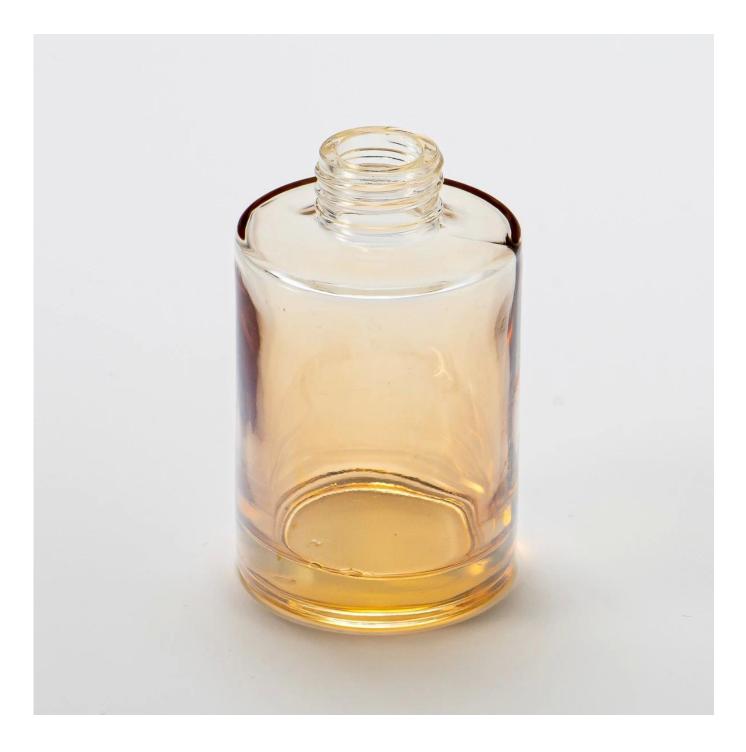

# 4oz straight aroma glass perfume bottle diffuser bottle with reed and sticks

- \* this candle holder is glass material
- \* popular size in market