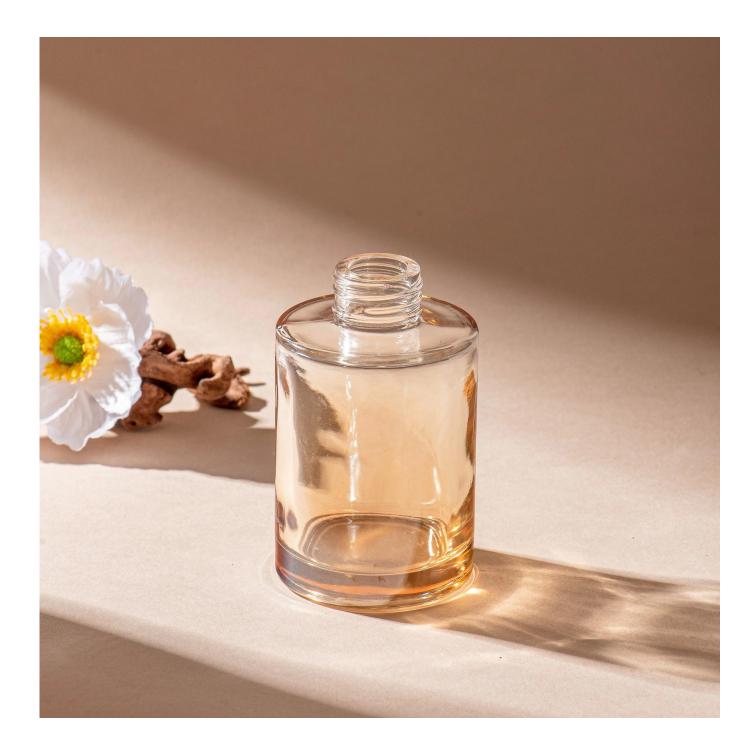

# 4oz straight aroma glass perfume bottle diffuser bottle with reed and sticks

- \* this candle holder is glass material
- \* popular size in market