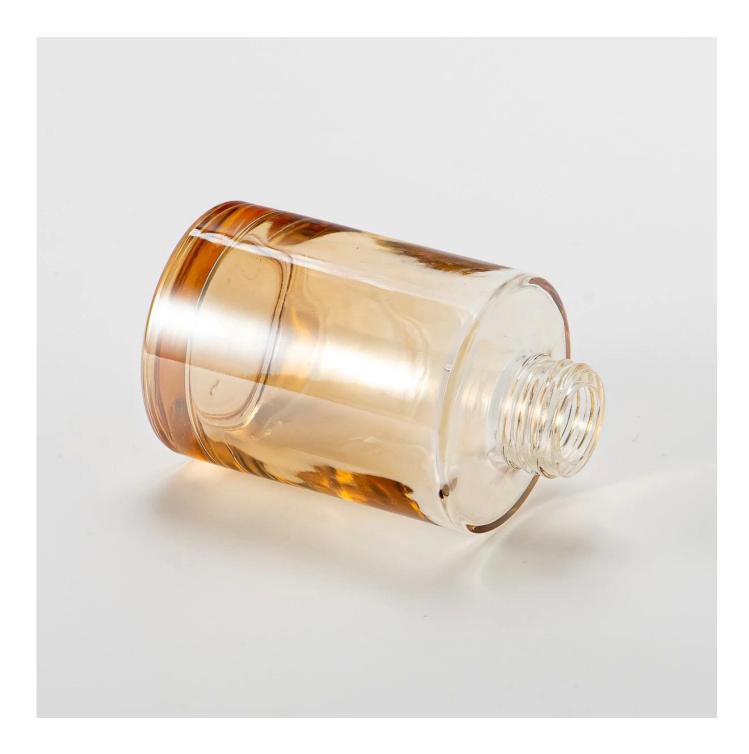

# 4oz straight aroma glass perfume bottle diffuser bottle with reed and sticks

- \* this candle holder is glass material
- \* popular size in market