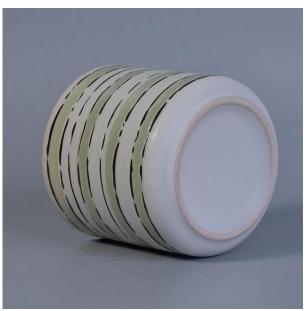

## 500ml ceramic candle holders with hand painting design

| Item No.               | SGTX17060906D                                                                                                                                                                                                                                                                                                                                                                                                                                                                                                                                                                                                                                                                                                                                                                                                        |
|------------------------|----------------------------------------------------------------------------------------------------------------------------------------------------------------------------------------------------------------------------------------------------------------------------------------------------------------------------------------------------------------------------------------------------------------------------------------------------------------------------------------------------------------------------------------------------------------------------------------------------------------------------------------------------------------------------------------------------------------------------------------------------------------------------------------------------------------------|
| Sizes                  | Top dia: 102mm Bottom dia: 78mm Height: 100mm Weight: 443g Capacity: 516ml                                                                                                                                                                                                                                                                                                                                                                                                                                                                                                                                                                                                                                                                                                                                           |
| Product material       | 500ml ceramic candle holders with hand painting design                                                                                                                                                                                                                                                                                                                                                                                                                                                                                                                                                                                                                                                                                                                                                               |
| Accessories            | canlde caps, candle ceramic/metal/wood lid, wax, wick, shear etc                                                                                                                                                                                                                                                                                                                                                                                                                                                                                                                                                                                                                                                                                                                                                     |
| Deep processing        | deca printingl, color coating, mercury, laser, frosted, plating, glazed,electroplating etc.                                                                                                                                                                                                                                                                                                                                                                                                                                                                                                                                                                                                                                                                                                                          |
| Other related products | <ol> <li>24/36/48/72 pcs per standard export packing carton</li> <li>Color/white/brown box packing for candles</li> <li>Luxury candle gift box packing</li> <li>Shrinking candle packing</li> <li>Individual/set candle box packing</li> <li>Customized candle box packing</li> </ol>                                                                                                                                                                                                                                                                                                                                                                                                                                                                                                                                |
| OEM/ODM Design         | <ol> <li>We are the professional <u>candle holders</u> manufacturer, major in different kinds of <u>candle holders</u>, ranging are covering <u>glass candle jars</u>, <u>ceramic candle holders</u>, <u>marble candle holder</u>, <u>Concrete candle holder</u>, <u>Tin candle holder</u>, <u>Stainless candle jar</u> etc.</li> <li>All candles are perfect for home/store/super market/restaurant/hotel/bar etc.</li> <li>With professional designer team, which can help design and open mind to give you more ideas to create special products</li> <li>Post processing: color coating, plating, mercury, iridescent, engraving, printing, decal, spray color, frosty, gold plating, electrolating, hand-drawing etc.</li> <li>Small MOQ is acceptable. We have regular products for supporting you.</li> </ol> |
| Professional Services  | * Reply you within 24 hours  * Ranges of products for your selections  * Completely production system  * Skilled factory workers  * Both machine line and handmade line for different products  * Experienced QC team inspect the products comprehensively and strictly by AQL standard  * Creative designer innovate newly products over 15 styles monthly  * Professional Logistic department supply door to door service                                                                                                                                                                                                                                                                                                                                                                                          |