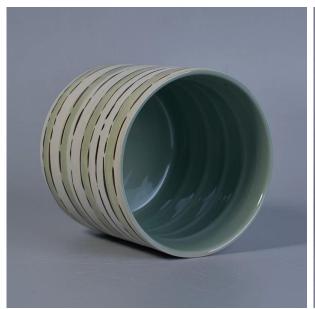

## 500ml ceramic candle holders with hand painting design

| Item No.               | SGTX17060906D                                                                                                                                                                                                                                                                                                                                                                                                                                                                                                                                                                                                                                                                                                                                                                                                        |
|------------------------|----------------------------------------------------------------------------------------------------------------------------------------------------------------------------------------------------------------------------------------------------------------------------------------------------------------------------------------------------------------------------------------------------------------------------------------------------------------------------------------------------------------------------------------------------------------------------------------------------------------------------------------------------------------------------------------------------------------------------------------------------------------------------------------------------------------------|
| Sizes                  | Top dia: 102mm Bottom dia: 78mm Height: 100mm Weight: 443g Capacity: 516ml                                                                                                                                                                                                                                                                                                                                                                                                                                                                                                                                                                                                                                                                                                                                           |
| Product material       | 500ml ceramic candle holders with hand painting design                                                                                                                                                                                                                                                                                                                                                                                                                                                                                                                                                                                                                                                                                                                                                               |
| Accessories            | canlde caps, candle ceramic/metal/wood lid, wax, wick, shear etc                                                                                                                                                                                                                                                                                                                                                                                                                                                                                                                                                                                                                                                                                                                                                     |
| Deep processing        | deca printingl, color coating, mercury, laser, frosted, plating, glazed,electroplating etc.                                                                                                                                                                                                                                                                                                                                                                                                                                                                                                                                                                                                                                                                                                                          |
| Other related products | <ol> <li>24/36/48/72 pcs per standard export packing carton</li> <li>Color/white/brown box packing for candles</li> <li>Luxury candle gift box packing</li> <li>Shrinking candle packing</li> <li>Individual/set candle box packing</li> <li>Customized candle box packing</li> </ol>                                                                                                                                                                                                                                                                                                                                                                                                                                                                                                                                |
| OEM/ODM Design         | <ol> <li>We are the professional <u>candle holders</u> manufacturer, major in different kinds of <u>candle holders</u>, ranging are covering <u>glass candle jars</u>, <u>ceramic candle holders</u>, <u>marble candle holder</u>, <u>Concrete candle holder</u>, <u>Tin candle holder</u>, <u>Stainless candle jar</u> etc.</li> <li>All candles are perfect for home/store/super market/restaurant/hotel/bar etc.</li> <li>With professional designer team, which can help design and open mind to give you more ideas to create special products</li> <li>Post processing: color coating, plating, mercury, iridescent, engraving, printing, decal, spray color, frosty, gold plating, electrolating, hand-drawing etc.</li> <li>Small MOQ is acceptable. We have regular products for supporting you.</li> </ol> |
| Professional Services  | * Reply you within 24 hours  * Ranges of products for your selections  * Completely production system  * Skilled factory workers  * Both machine line and handmade line for different products  * Experienced QC team inspect the products comprehensively and strictly by AQL standard  * Creative designer innovate newly products over 15 styles monthly  * Professional Logistic department supply door to door service                                                                                                                                                                                                                                                                                                                                                                                          |