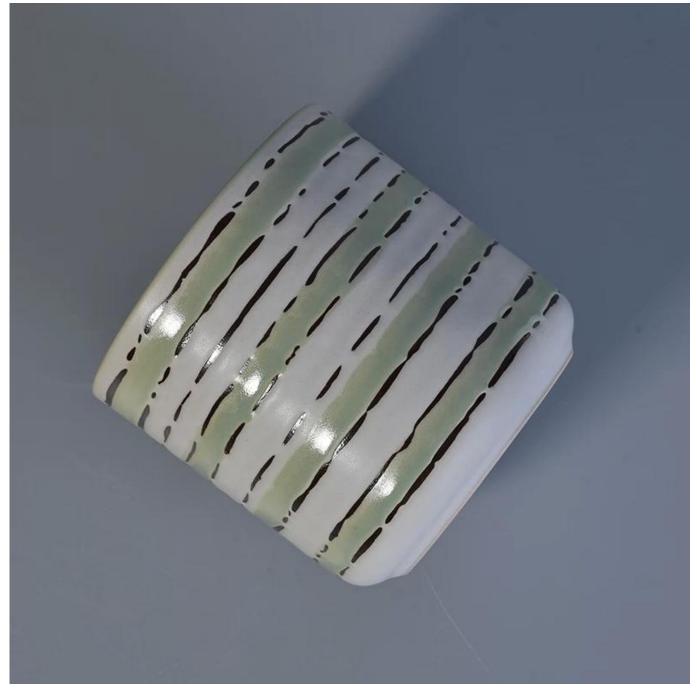

## 500ml ceramic candle holders with hand painting design

| Item No.               | SGTX17060906D                                                                                                                                                                                                                                                                                                                                                                                                                                                                                                                                                                                                                                                                                                                                                                                                        |
|------------------------|----------------------------------------------------------------------------------------------------------------------------------------------------------------------------------------------------------------------------------------------------------------------------------------------------------------------------------------------------------------------------------------------------------------------------------------------------------------------------------------------------------------------------------------------------------------------------------------------------------------------------------------------------------------------------------------------------------------------------------------------------------------------------------------------------------------------|
| Sizes                  | Top dia: 102mm Bottom dia: 78mm Height: 100mm Weight: 443g Capacity: 516ml                                                                                                                                                                                                                                                                                                                                                                                                                                                                                                                                                                                                                                                                                                                                           |
| Product material       | 500ml ceramic candle holders with hand painting design                                                                                                                                                                                                                                                                                                                                                                                                                                                                                                                                                                                                                                                                                                                                                               |
| Accessories            | canlde caps, candle ceramic/metal/wood lid, wax, wick, shear etc                                                                                                                                                                                                                                                                                                                                                                                                                                                                                                                                                                                                                                                                                                                                                     |
| Deep processing        | deca printingl, color coating, mercury, laser, frosted, plating, glazed,electroplating etc.                                                                                                                                                                                                                                                                                                                                                                                                                                                                                                                                                                                                                                                                                                                          |
| Other related products | <ol> <li>24/36/48/72 pcs per standard export packing carton</li> <li>Color/white/brown box packing for candles</li> <li>Luxury candle gift box packing</li> <li>Shrinking candle packing</li> <li>Individual/set candle box packing</li> <li>Customized candle box packing</li> </ol>                                                                                                                                                                                                                                                                                                                                                                                                                                                                                                                                |
| OEM/ODM Design         | <ol> <li>We are the professional <u>candle holders</u> manufacturer, major in different kinds of <u>candle holders</u>, ranging are covering <u>glass candle jars</u>, <u>ceramic candle holders</u>, <u>marble candle holder</u>, <u>Concrete candle holder</u>, <u>Tin candle holder</u>, <u>Stainless candle jar</u> etc.</li> <li>All candles are perfect for home/store/super market/restaurant/hotel/bar etc.</li> <li>With professional designer team, which can help design and open mind to give you more ideas to create special products</li> <li>Post processing: color coating, plating, mercury, iridescent, engraving, printing, decal, spray color, frosty, gold plating, electrolating, hand-drawing etc.</li> <li>Small MOQ is acceptable. We have regular products for supporting you.</li> </ol> |
| Professional Services  | * Reply you within 24 hours  * Ranges of products for your selections  * Completely production system  * Skilled factory workers  * Both machine line and handmade line for different products  * Experienced QC team inspect the products comprehensively and strictly by AQL standard  * Creative designer innovate newly products over 15 styles monthly  * Professional Logistic department supply door to door service                                                                                                                                                                                                                                                                                                                                                                                          |