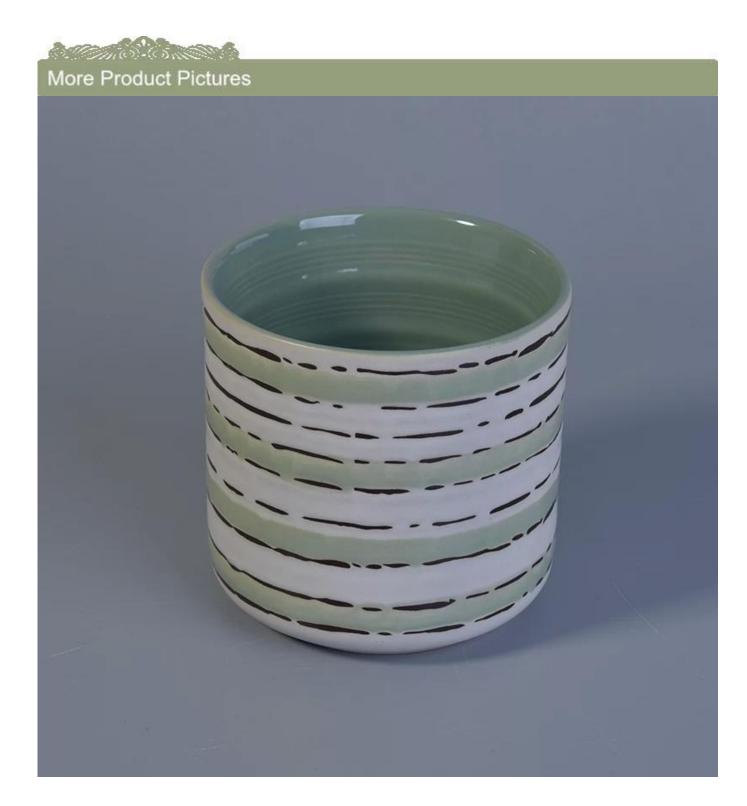

## 500ml ceramic candle holders with hand painting design

| Item No.               | SGTX17060906D                                                                                                                                                                                                                                                                                                                                                                                                                                                                                                                                                                                                                                                                                                                                                                                                        |
|------------------------|----------------------------------------------------------------------------------------------------------------------------------------------------------------------------------------------------------------------------------------------------------------------------------------------------------------------------------------------------------------------------------------------------------------------------------------------------------------------------------------------------------------------------------------------------------------------------------------------------------------------------------------------------------------------------------------------------------------------------------------------------------------------------------------------------------------------|
| Sizes                  | Top dia: 102mm Bottom dia: 78mm Height: 100mm Weight: 443g Capacity: 516ml                                                                                                                                                                                                                                                                                                                                                                                                                                                                                                                                                                                                                                                                                                                                           |
| Product material       | 500ml ceramic candle holders with hand painting design                                                                                                                                                                                                                                                                                                                                                                                                                                                                                                                                                                                                                                                                                                                                                               |
| Accessories            | canlde caps, candle ceramic/metal/wood lid, wax, wick, shear etc                                                                                                                                                                                                                                                                                                                                                                                                                                                                                                                                                                                                                                                                                                                                                     |
| Deep processing        | deca printingl, color coating, mercury, laser, frosted, plating, glazed,electroplating etc.                                                                                                                                                                                                                                                                                                                                                                                                                                                                                                                                                                                                                                                                                                                          |
| Other related products | <ol> <li>24/36/48/72 pcs per standard export packing carton</li> <li>Color/white/brown box packing for candles</li> <li>Luxury candle gift box packing</li> <li>Shrinking candle packing</li> <li>Individual/set candle box packing</li> <li>Customized candle box packing</li> </ol>                                                                                                                                                                                                                                                                                                                                                                                                                                                                                                                                |
| OEM/ODM Design         | <ol> <li>We are the professional <u>candle holders</u> manufacturer, major in different kinds of <u>candle holders</u>, ranging are covering <u>glass candle jars</u>, <u>ceramic candle holders</u>, <u>marble candle holder</u>, <u>Concrete candle holder</u>, <u>Tin candle holder</u>, <u>Stainless candle jar</u> etc.</li> <li>All candles are perfect for home/store/super market/restaurant/hotel/bar etc.</li> <li>With professional designer team, which can help design and open mind to give you more ideas to create special products</li> <li>Post processing: color coating, plating, mercury, iridescent, engraving, printing, decal, spray color, frosty, gold plating, electrolating, hand-drawing etc.</li> <li>Small MOQ is acceptable. We have regular products for supporting you.</li> </ol> |
| Professional Services  | * Reply you within 24 hours  * Ranges of products for your selections  * Completely production system  * Skilled factory workers  * Both machine line and handmade line for different products  * Experienced QC team inspect the products comprehensively and strictly by AQL standard  * Creative designer innovate newly products over 15 styles monthly  * Professional Logistic department supply door to door service                                                                                                                                                                                                                                                                                                                                                                                          |