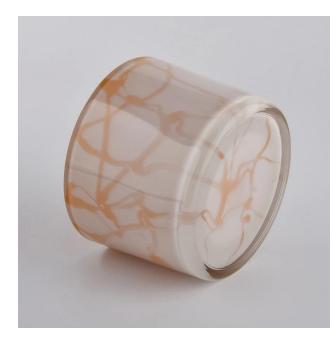

# 500ml cylinder spary orange glass candle holder for wholesale from Sunny Glassware

### Flexible size design allows your market to grow rapidly

Item number:SGJD20041803 Top dia: 110mm Bottom dia: 100mm Height:80mm Weight: 363g Capacity: 490ml MOQ:1000PCS per design

Custom designs and different sizes available