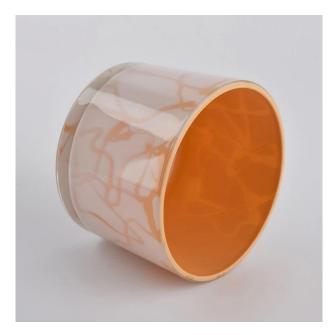

# 500ml cylinder spary orange glass candle holder for wholesale from Sunny Glassware

### Flexible size design allows your market to grow rapidly

Item number:SGJD20041803 Top dia: 110mm Bottom dia: 100mm Height:80mm Weight: 363g Capacity: 490ml MOQ:1000PCS per design

Custom designs and different sizes available