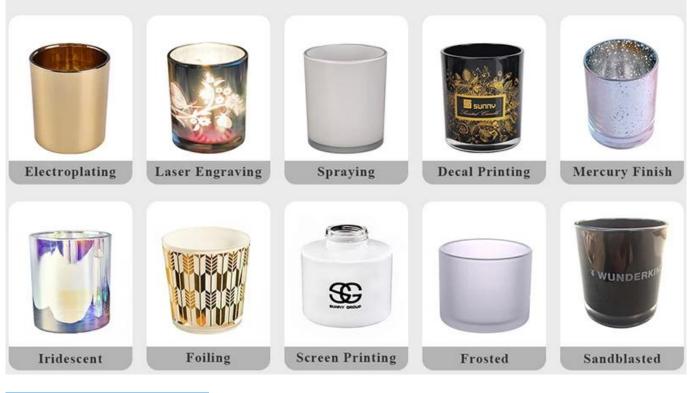

| Product Features | <ol> <li>Home decorations glass candle jar from high quality</li> <li>Suitable for use at hotel, home, etc.</li> </ol> |
|------------------|------------------------------------------------------------------------------------------------------------------------|
|                  | 3. Meet the ASTM Test                                                                                                  |
|                  |                                                                                                                        |
|                  | 1. Various designs and sizes for selection                                                                             |
|                  | 2 Any color painted, cool, plating, laser model Processing cutter                                                      |
| For your choice  | 3. Special package as shrink film, color gift box, white gift box, etc.                                                |
|                  | 4. We have a professional workshop and warehouse for ensure delivery time                                              |
|                  |                                                                                                                        |
|                  |                                                                                                                        |

### **OUR CRAFTS**

Packing & Shipping