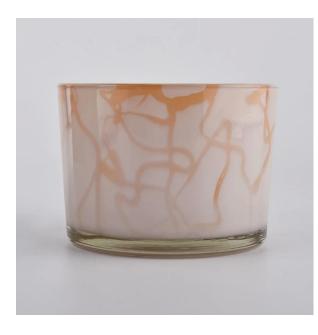

# 500ml cylinder spary orange glass candle holder for wholesale from Sunny Glassware

### Flexible size design allows your market to grow rapidly

Item number:SGJD20041803 Top dia: 110mm Bottom dia: 100mm Height:80mm Weight: 363g Capacity: 490ml MOQ:1000PCS per design

Custom designs and different sizes available