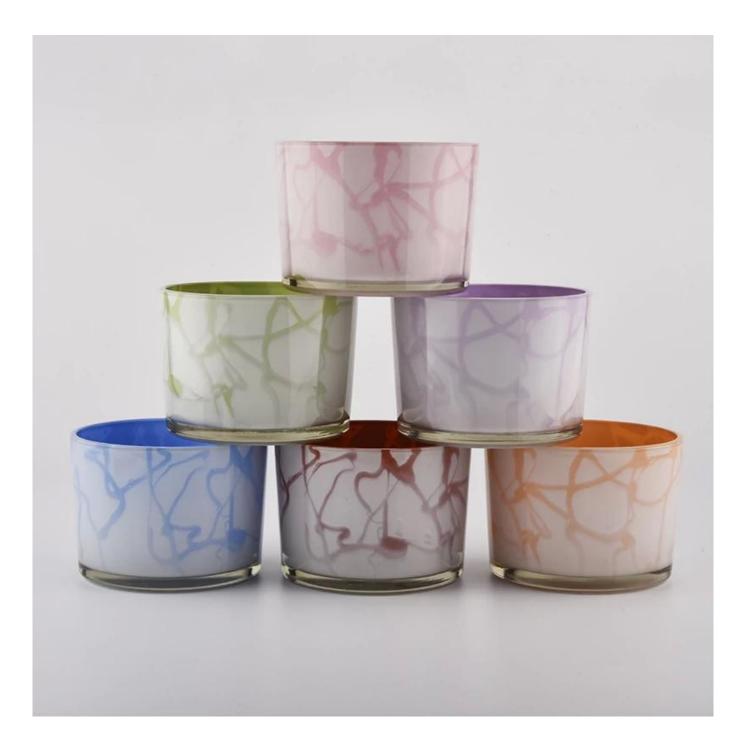

# 500ml cylinder spary orange glass candle holder for wholesale from Sunny Glassware

### Flexible size design allows your market to grow rapidly

Item number:SGJD20041803 Top dia: 110mm Bottom dia: 100mm Height:80mm Weight: 363g Capacity: 490ml MOQ:1000PCS per design

Custom designs and different sizes available