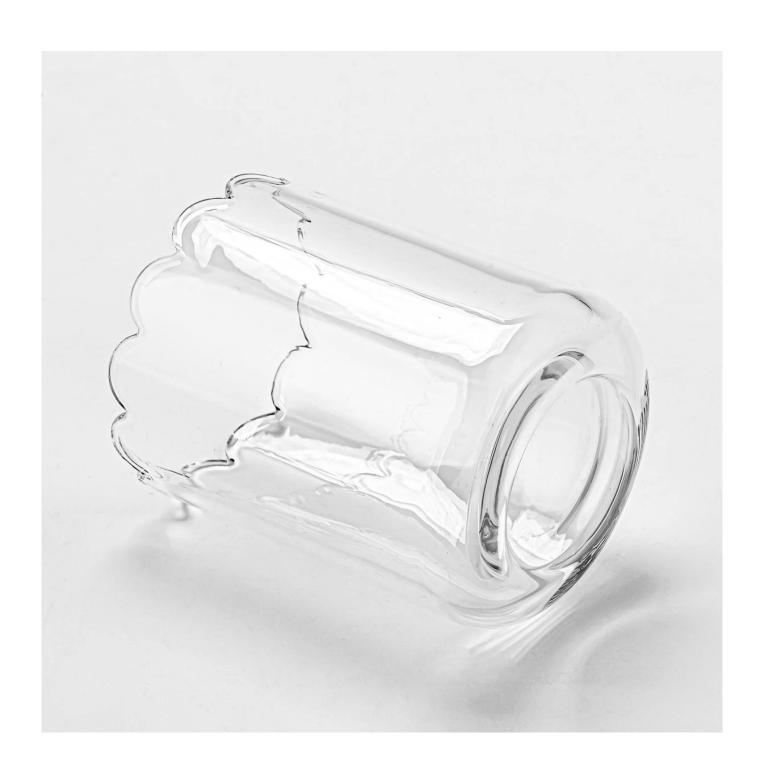

### 500ml egg shape glass candle jar with home decor

### **Candle Jars Description**

| Item no       | SGKY24112002                                                         |  |  |  |
|---------------|----------------------------------------------------------------------|--|--|--|
| Material      | glass candle jar                                                     |  |  |  |
| craft         | pressed glass candle jars                                            |  |  |  |
| Sample time   | 1. 5 days if there is glass shape and size                           |  |  |  |
|               | 2. 15 days, if you need new shapes and sizes glass                   |  |  |  |
| Packing       | The usual packing, 4 pieces in the inner box, 48 pieces box          |  |  |  |
| Product       | 500,000 ~ 1,000,000 pieces per month                                 |  |  |  |
| Capacity      |                                                                      |  |  |  |
| Delivery time | Within 35 days after sampling and order confirmed                    |  |  |  |
| Payment terms | 30% deposit by T / T in advance and balance against copy of B / L $$ |  |  |  |