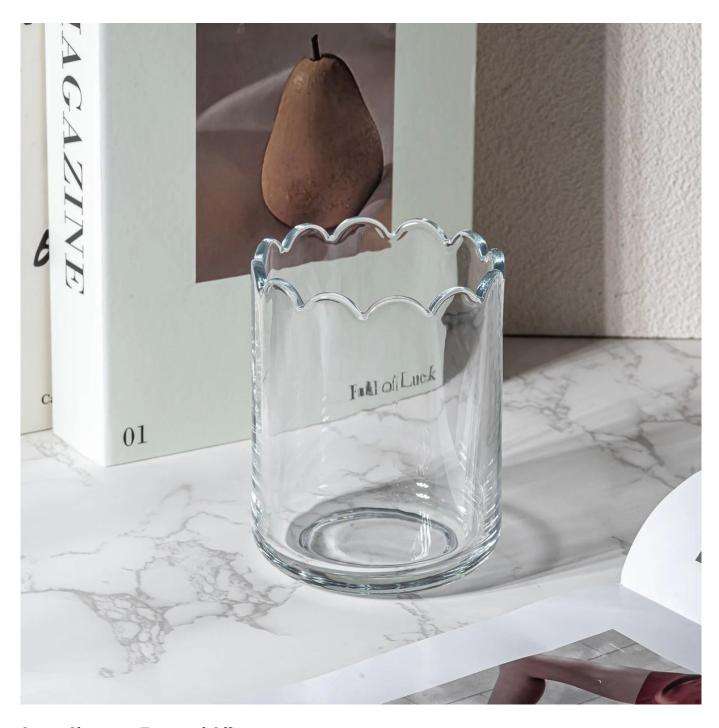

### 500ml egg shape glass candle jar with home decor

### **Candle Jars Description**

| Item no       | SGKY24112002                                                         |  |  |  |
|---------------|----------------------------------------------------------------------|--|--|--|
| Material      | glass candle jar                                                     |  |  |  |
| craft         | pressed glass candle jars                                            |  |  |  |
| Sample time   | 1. 5 days if there is glass shape and size                           |  |  |  |
|               | 2. 15 days, if you need new shapes and sizes glass                   |  |  |  |
| Packing       | The usual packing, 4 pieces in the inner box, 48 pieces box          |  |  |  |
| Product       | 500,000 ~ 1,000,000 pieces per month                                 |  |  |  |
| Capacity      |                                                                      |  |  |  |
| Delivery time | Within 35 days after sampling and order confirmed                    |  |  |  |
| Payment terms | 30% deposit by T / T in advance and balance against copy of B / L $$ |  |  |  |

| Delivery | By sea, by air, through express and shipping agent acceptable           |  |  |  |  |  |
|----------|-------------------------------------------------------------------------|--|--|--|--|--|
|          | 1. Home decorations glass candle jar from high quality                  |  |  |  |  |  |
| Product  | 2. Suitable for use at hotel, home, etc.                                |  |  |  |  |  |
| Features | 3. Meet the ASTM Test                                                   |  |  |  |  |  |
|          | 1. Various designs and sizes for selection                              |  |  |  |  |  |
|          | 2 Any color painted, cool, plating, laser model Processing cutter       |  |  |  |  |  |
| For your | 3. Special package as shrink film, color gift box, white gift box, etc. |  |  |  |  |  |
| choice   | 4. We have a professional workshop and warehouse for ensure             |  |  |  |  |  |
|          | delivery time                                                           |  |  |  |  |  |