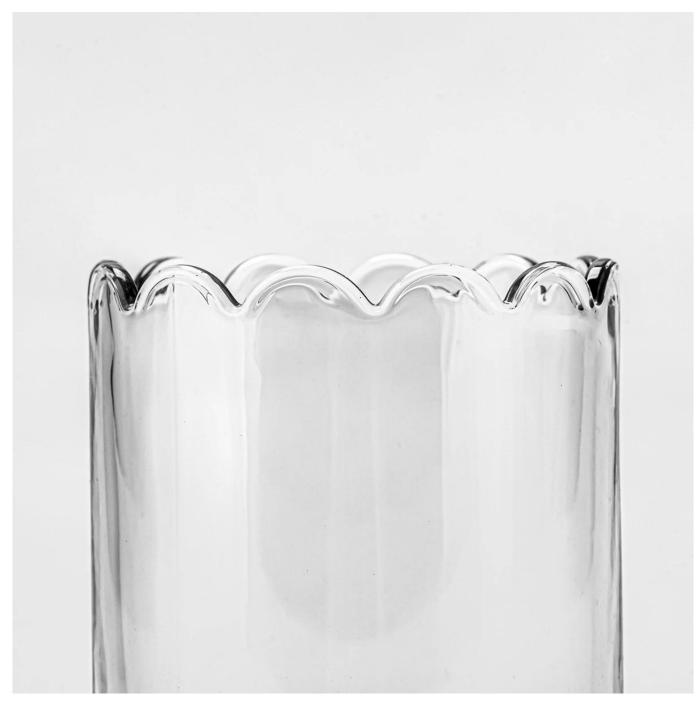

### 500ml egg shape glass candle jar with home decor

### **Candle Jars Description**

| Item no       | SGKY24112002                                                         |  |  |  |
|---------------|----------------------------------------------------------------------|--|--|--|
| Material      | glass candle jar                                                     |  |  |  |
| craft         | pressed glass candle jars                                            |  |  |  |
| Sample time   | 1. 5 days if there is glass shape and size                           |  |  |  |
|               | 2. 15 days, if you need new shapes and sizes glass                   |  |  |  |
| Packing       | The usual packing, 4 pieces in the inner box, 48 pieces box          |  |  |  |
| Product       | 500,000 ~ 1,000,000 pieces per month                                 |  |  |  |
| Capacity      |                                                                      |  |  |  |
| Delivery time | Within 35 days after sampling and order confirmed                    |  |  |  |
| Payment terms | 30% deposit by T / T in advance and balance against copy of B / L $$ |  |  |  |