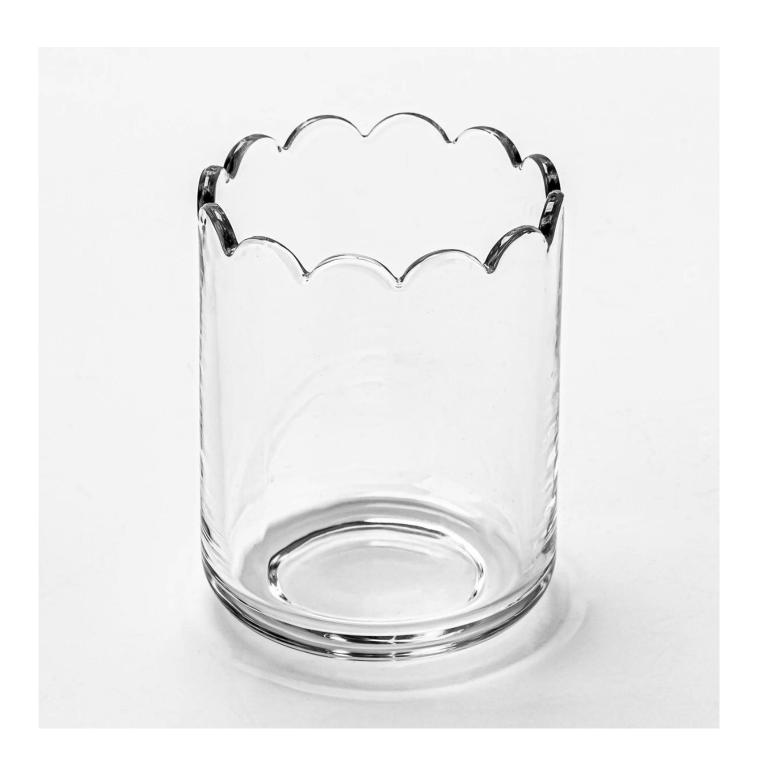

### 500ml egg shape glass candle jar with home decor

### **Candle Jars Description**

| Item no       | SGKY24112002                                                         |  |  |  |
|---------------|----------------------------------------------------------------------|--|--|--|
| Material      | glass candle jar                                                     |  |  |  |
| craft         | pressed glass candle jars                                            |  |  |  |
| Sample time   | 1. 5 days if there is glass shape and size                           |  |  |  |
|               | 2. 15 days, if you need new shapes and sizes glass                   |  |  |  |
| Packing       | The usual packing, 4 pieces in the inner box, 48 pieces box          |  |  |  |
| Product       | 500,000 ~ 1,000,000 pieces per month                                 |  |  |  |
| Capacity      |                                                                      |  |  |  |
| Delivery time | Within 35 days after sampling and order confirmed                    |  |  |  |
| Payment terms | 30% deposit by T / T in advance and balance against copy of B / L $$ |  |  |  |