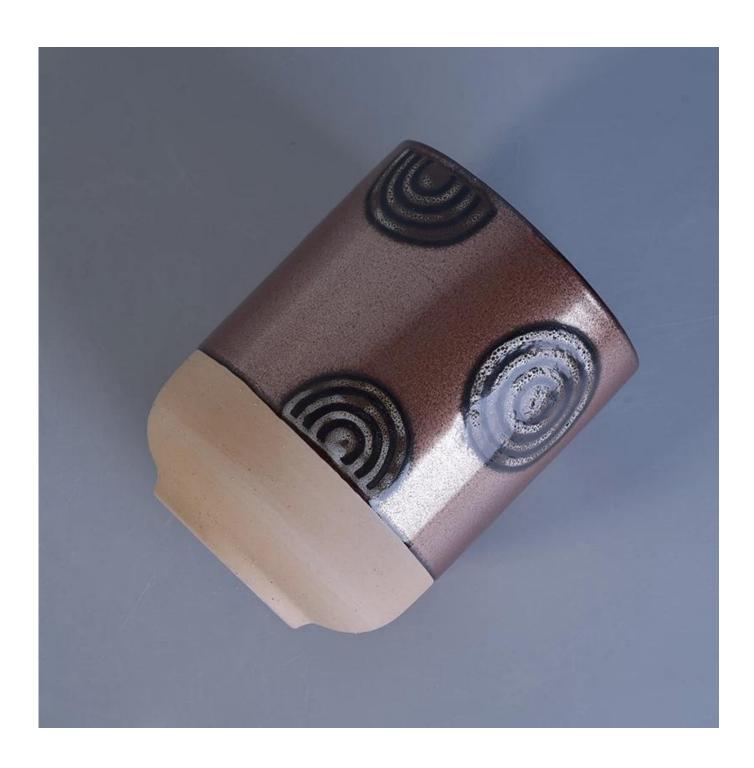

### 505ml Hand Painting Metal Glazed Ceramic Candle Jars

| Item number.             | SGTX17060903D                                                                                                                                                           |
|--------------------------|-------------------------------------------------------------------------------------------------------------------------------------------------------------------------|
| Material                 | ceramic candle holder with metal glazing finish                                                                                                                         |
| Craft                    | hand made ceramic candle holders with glazed glazing finish                                                                                                             |
| Samples time             | <ol> <li>5 days if there is a form and size of the ceramic</li> <li>15 days, if you need a new shape and size ceramic</li> </ol>                                        |
| Product Capacity         | 500,000 ~ 1,000,000 pieces per month                                                                                                                                    |
| The Features of products | <ol> <li>Hand made home decor ceramic candle holder</li> <li>used for scented candles,wax,etc</li> <li>It can be different colors pattern and shapes if need</li> </ol> |

#### Usage of Product

- 1. Ceramic canlde holders can be used in wedding decoration, home decoration, party,banquet etc,
- 2. This candle container is very great as a gorgeous centerpiece for an event

- 3. The pottery candle jars can decorate your indoors and outdoors with this delicated rose figure glass candle holder.
- 4. The ceramic candle vessel is wonderful gift as housewarmings and other events.