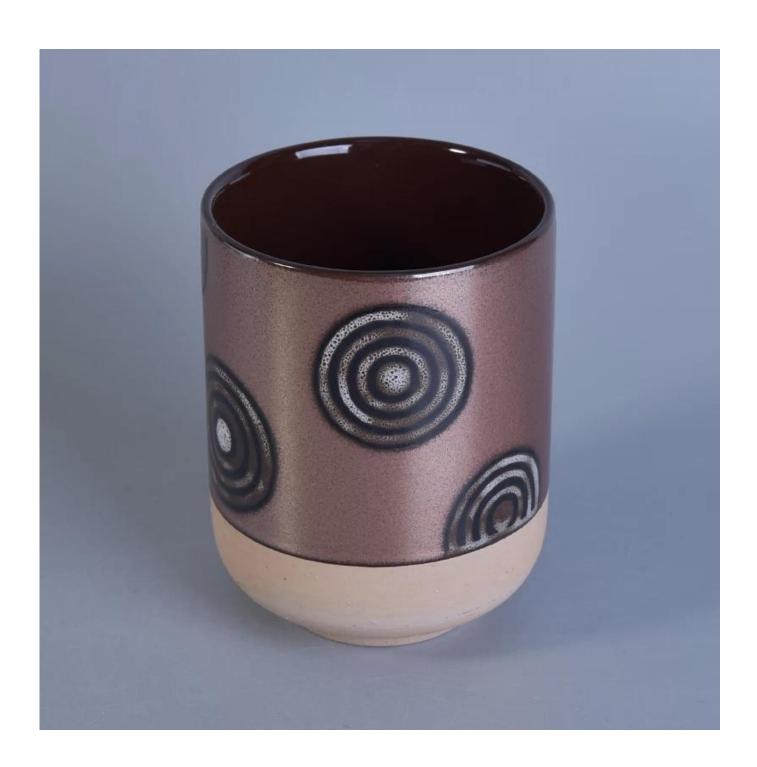

### 505ml Hand Painting Metal Glazed Ceramic Candle Jars

| Item number.             | SGTX17060903D                                                                                                                                                           |
|--------------------------|-------------------------------------------------------------------------------------------------------------------------------------------------------------------------|
| Material                 | ceramic candle holder with metal glazing finish                                                                                                                         |
| Craft                    | hand made ceramic candle holders with glazed glazing finish                                                                                                             |
| Samples time             | <ol> <li>5 days if there is a form and size of the ceramic</li> <li>15 days, if you need a new shape and size ceramic</li> </ol>                                        |
| Product Capacity         | 500,000 ~ 1,000,000 pieces per month                                                                                                                                    |
| The Features of products | <ol> <li>Hand made home decor ceramic candle holder</li> <li>used for scented candles,wax,etc</li> <li>It can be different colors pattern and shapes if need</li> </ol> |