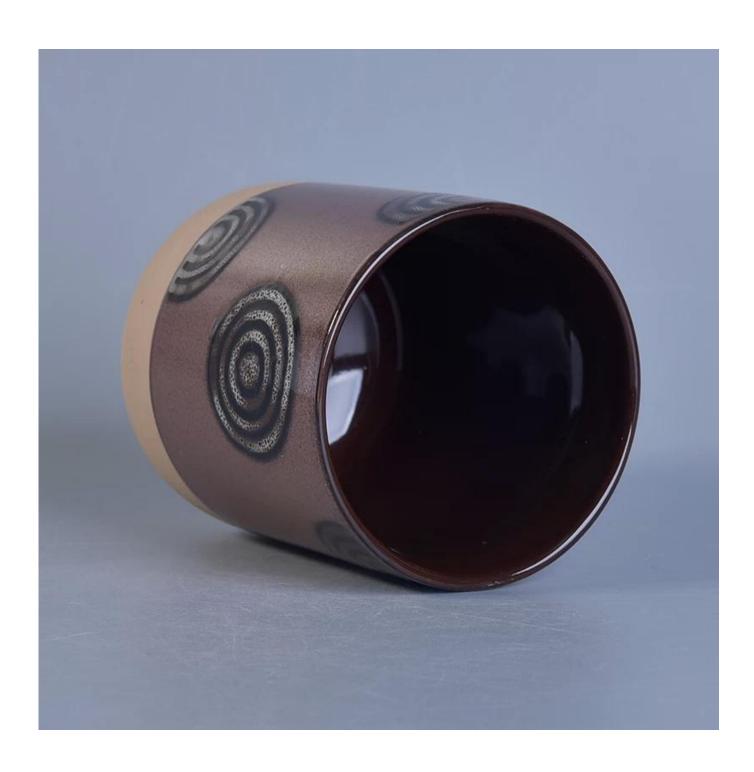

### 505ml Hand Painting Metal Glazed Ceramic Candle Jars

| Item number.             | SGTX17060903D                                                                                                                                                           |
|--------------------------|-------------------------------------------------------------------------------------------------------------------------------------------------------------------------|
| Material                 | ceramic candle holder with metal glazing finish                                                                                                                         |
| Craft                    | hand made ceramic candle holders with glazed glazing finish                                                                                                             |
| Samples time             | <ol> <li>5 days if there is a form and size of the ceramic</li> <li>15 days, if you need a new shape and size ceramic</li> </ol>                                        |
| Product Capacity         | 500,000 ~ 1,000,000 pieces per month                                                                                                                                    |
| The Features of products | <ol> <li>Hand made home decor ceramic candle holder</li> <li>used for scented candles,wax,etc</li> <li>It can be different colors pattern and shapes if need</li> </ol> |