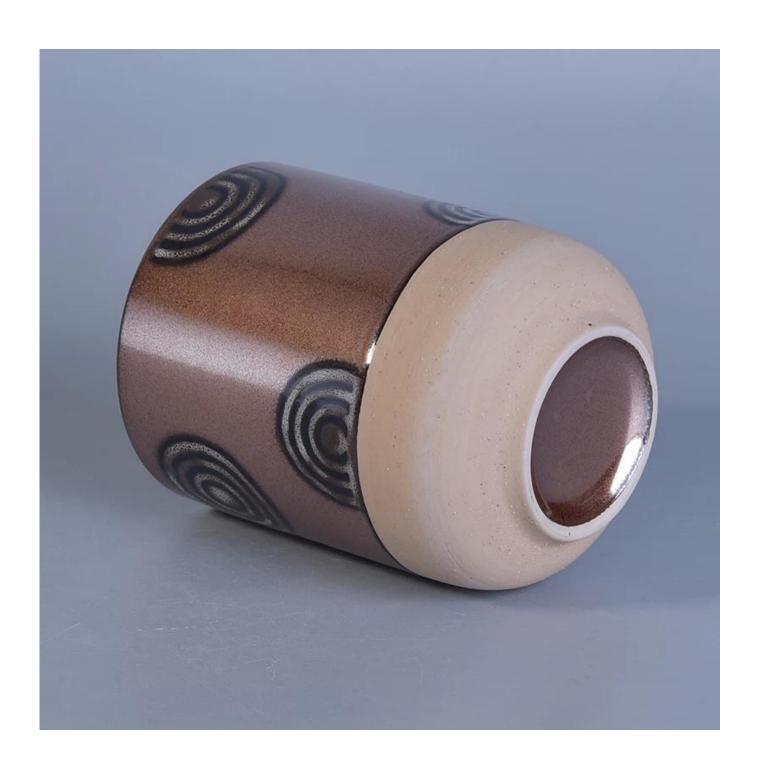

### 505ml Hand Painting Metal Glazed Ceramic Candle Jars

| Item number.             | SGTX17060903D                                                                                                                                                           |
|--------------------------|-------------------------------------------------------------------------------------------------------------------------------------------------------------------------|
| Material                 | ceramic candle holder with metal glazing finish                                                                                                                         |
| Craft                    | hand made ceramic candle holders with glazed glazing finish                                                                                                             |
| Samples time             | <ol> <li>5 days if there is a form and size of the ceramic</li> <li>15 days, if you need a new shape and size ceramic</li> </ol>                                        |
| Product Capacity         | 500,000 ~ 1,000,000 pieces per month                                                                                                                                    |
| The Features of products | <ol> <li>Hand made home decor ceramic candle holder</li> <li>used for scented candles,wax,etc</li> <li>It can be different colors pattern and shapes if need</li> </ol> |