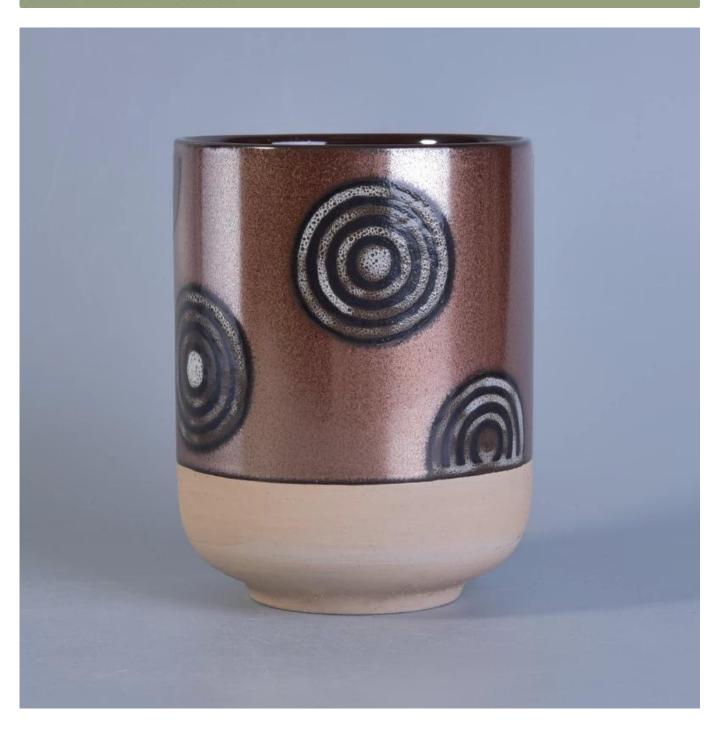

### 505ml Hand Painting Metal Glazed Ceramic Candle Jars

| Item number.             | SGTX17060903D                                                                                                                                                           |
|--------------------------|-------------------------------------------------------------------------------------------------------------------------------------------------------------------------|
| Material                 | ceramic candle holder with metal glazing finish                                                                                                                         |
| Craft                    | hand made ceramic candle holders with glazed glazing finish                                                                                                             |
| Samples time             | <ol> <li>5 days if there is a form and size of the ceramic</li> <li>15 days, if you need a new shape and size ceramic</li> </ol>                                        |
| Product Capacity         | 500,000 ~ 1,000,000 pieces per month                                                                                                                                    |
| The Features of products | <ol> <li>Hand made home decor ceramic candle holder</li> <li>used for scented candles,wax,etc</li> <li>It can be different colors pattern and shapes if need</li> </ol> |