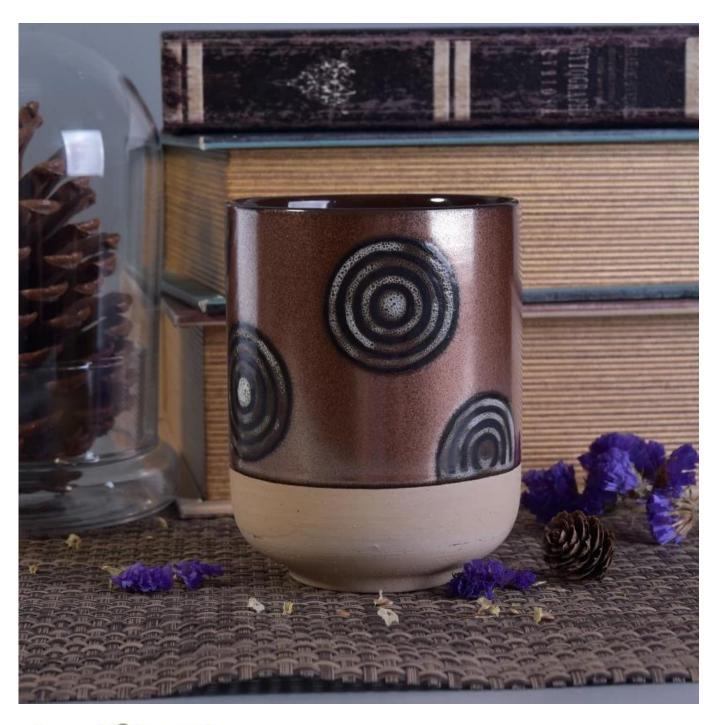

### 505ml Hand Painting Metal Glazed Ceramic Candle Jars

| Item number.             | SGTX17060903D                                                                                                                                                           |
|--------------------------|-------------------------------------------------------------------------------------------------------------------------------------------------------------------------|
| Material                 | ceramic candle holder with metal glazing finish                                                                                                                         |
| Craft                    | hand made ceramic candle holders with glazed glazing finish                                                                                                             |
| Samples time             | <ol> <li>5 days if there is a form and size of the ceramic</li> <li>15 days, if you need a new shape and size ceramic</li> </ol>                                        |
| Product Capacity         | 500,000 ~ 1,000,000 pieces per month                                                                                                                                    |
| The Features of products | <ol> <li>Hand made home decor ceramic candle holder</li> <li>used for scented candles,wax,etc</li> <li>It can be different colors pattern and shapes if need</li> </ol> |

#### Usage of Product

- 1. Ceramic canlde holders can be used in wedding decoration, home decoration, party,banquet etc,
- 2. This candle container is very great as a gorgeous centerpiece for an event

- 3. The pottery candle jars can decorate your indoors and outdoors with this delicated rose figure glass candle holder.
- 4. The ceramic candle vessel is wonderful gift as housewarmings and other events.