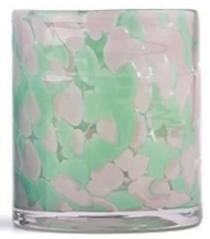

#### Size: 70mm\*80mm

This hand blown candle jar comes with colorful finishing. The glass size is good for holding about 5.5oz wax. Cusotm colors are acceptable.

Candle accessaries

Team and Office