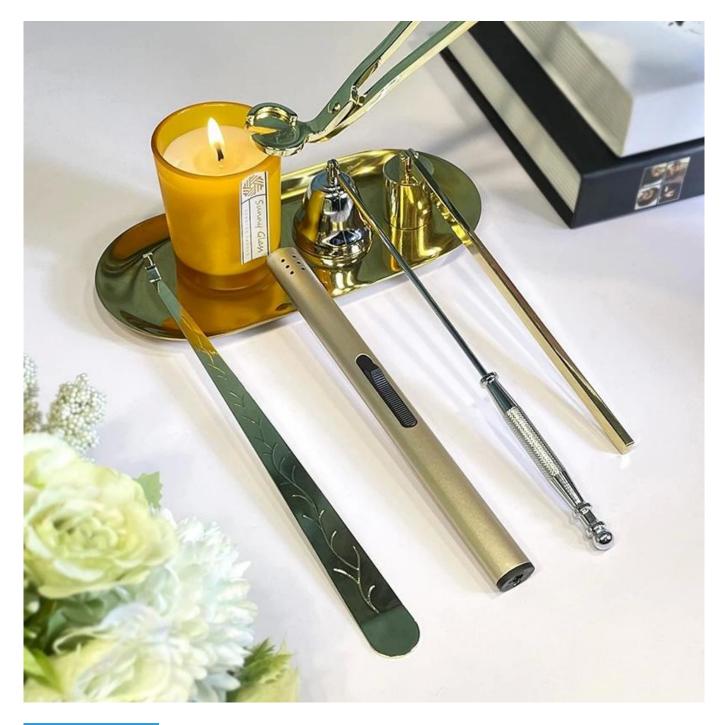

Candle Jars Description

#### Size: 70mm\*80mm

This hand blown candle jar comes with colorful finishing. The glass size is good for holding about 5.5oz wax. Cusotm colors are acceptable.

Candle accessaries

Team and Office