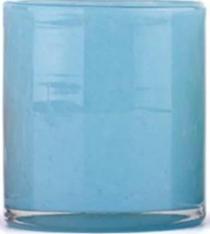

#### Size: 70mm\*80mm

This hand blown candle jar comes with colorful finishing. The glass size is good for holding about 5.5oz wax. Cusotm colors are acceptable.

Candle accessaries

Team and Office