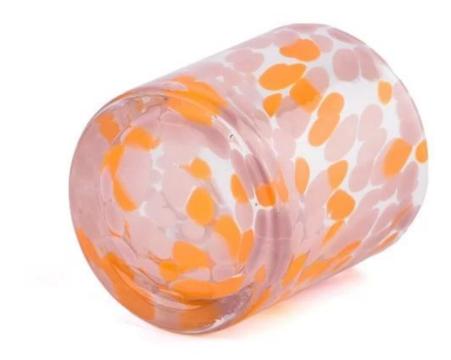

Candle Jars Description

#### Size: 70mm\*80mm

This hand blown candle jar comes with colorful finishing. The glass size is good for holding about 5.5oz wax. Cusotm colors are acceptable.

Candle accessaries

Team and Office