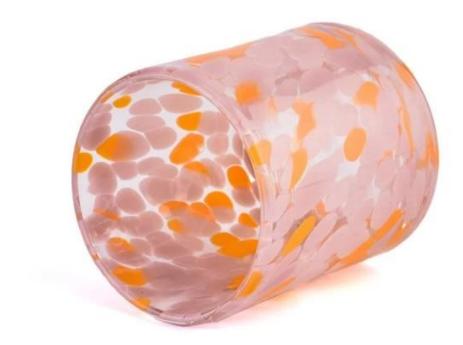

#### Size: 70mm\*80mm

This hand blown candle jar comes with colorful finishing. The glass size is good for holding about 5.5oz wax. Cusotm colors are acceptable.

Candle accessaries

Team and Office