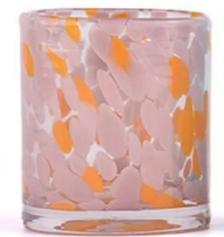

#### Size: 70mm\*80mm

This hand blown candle jar comes with colorful finishing. The glass size is good for holding about 5.5oz wax. Cusotm colors are acceptable.

Candle accessaries

Team and Office