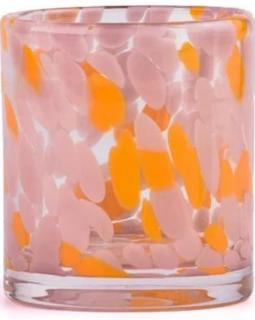

Candle Jars Description

#### Size: 70mm\*80mm

This hand blown candle jar comes with colorful finishing. The glass size is good for holding about 5.5oz wax. Cusotm colors are acceptable.

Candle accessaries

Team and Office