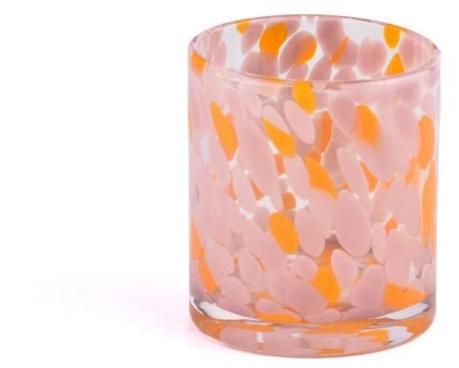

Candle Jars Description

#### Size: 70mm\*80mm

This hand blown candle jar comes with colorful finishing. The glass size is good for holding about 5.5oz wax. Cusotm colors are acceptable.

Candle accessaries

Team and Office