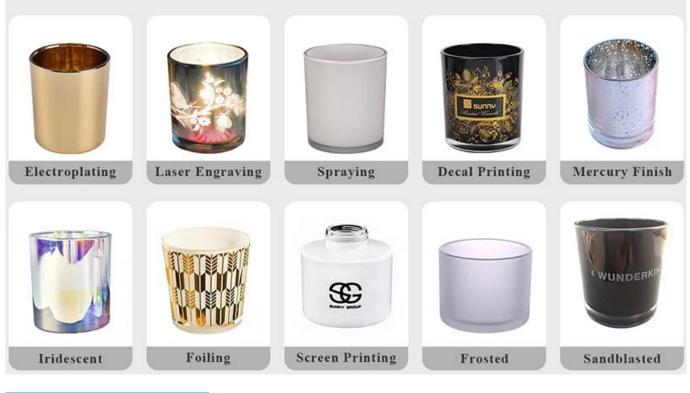

dedication to design, never compression on quality
- Sunny Glassware strictly protect the customers' designs, all the newly designed items from us haven't been copied in three years.
- Product quality is the major focus in Sunny Glassware. Sunny Glassware once demolished 80,000 pcs of glass vessel with barely visible blemish.

Candle Jars Description

#### Size: 70mm\*80mm

This hand blown candle jar comes with colorful finishing. The glass size is good for holding about 5.5oz wax. Cusotm colors are acceptable.

















Candle accessaries





Team and Office



#### Factory Show



## FACTORY

There are about 20000 square meters in our factory which was built in 1992 year; Superior quality and high efficiency can be guranteed.





## **PROCESS CRAFTS**







### **OUR CRAFTS**



Packing & Shipping

# **Different From The Peer**

Own professional shipping company( Shenzhen Sunny Worldwide logistics)



20+ years freight history and WCA members.





Certificates



### Sample Room and Trade Show

<u>Sunny Glassware</u> present more than 5,000 items at Shenzhen sample room for a widely selection. it won a great cust omer evaluation. Welcome to Shenzhen office! The picture as following is only one part of our Owned design <u>candle</u> <u>holders</u>, Welcome to Shenzhen office to find your favorites, it will bring you a big surprise becasue it's hard to find another supplier like this in China.



### **EXHIBITION**