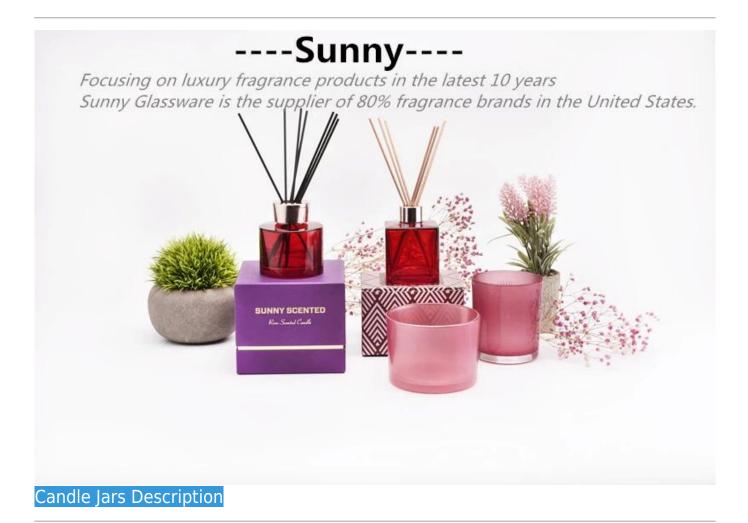

## 580ml luxury customized color handmade glass jar from Sunny Glassware

#### Unique market advantage

. Focus on designs

. candle holder supplier for 80% USA fragrance brand

. AQL plus 6 strict and sunny QC test standards

. Maintain quality consistent with sample and bulk products

With our strong support, our customers are growing rapidly, from small labs to industry leaders.

Special luxury mountanin shape glass candle jar from Sunny Glassware

580ml luxury customized color handmade glass jar from Sunny Glassware