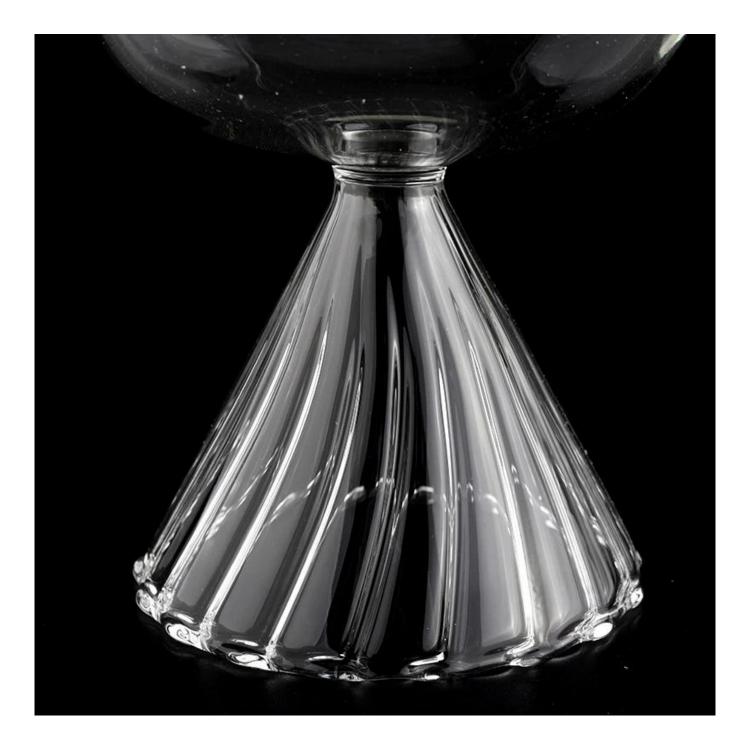

## 580ml luxury customized color handmade glass jar from Sunny Glassware

## Flexible size design allows your market to grow rapidly

IItem number:SGDS26101601 Top dia: 80mm Bottom dia: 85 mm Max dia:100mm Height:180mm Weight: 152g Capacity: 580ml MOQ:2,000PCS per design

Custom designs and different sizes available

With our strong support, our customers are growing rapidly, from small labs to industry leaders.

Special luxury mountanin shape glass candle jar from Sunny Glassware

580ml luxury customized color handmade glass jar from Sunny Glassware