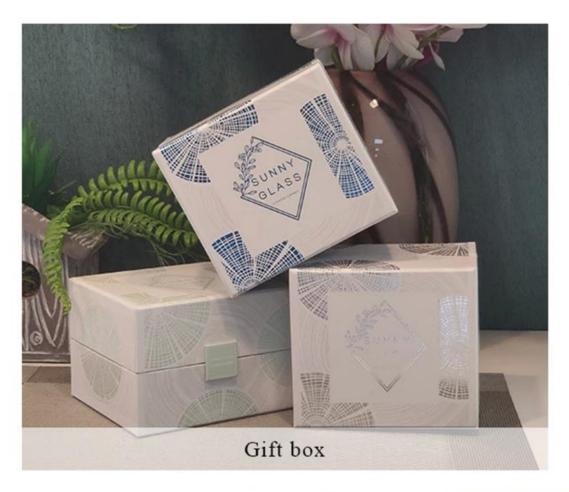

| Payment terms   | 30% deposit by T / T in advance and balance against copy of B / L                                                                                                                                                                                                                                  |  |  |  |
|-----------------|----------------------------------------------------------------------------------------------------------------------------------------------------------------------------------------------------------------------------------------------------------------------------------------------------|--|--|--|
| Delivery        | By sea, by air, through express and shipping agent acceptable                                                                                                                                                                                                                                      |  |  |  |
|                 | Home decorations glass candle jar from high quality     Suitable for use at hotel, home, etc.     Meet the ASTM Test                                                                                                                                                                               |  |  |  |
| For your choice | <ol> <li>Various designs and sizes for selection</li> <li>Any color painted, cool, plating, laser model Processing cutter</li> <li>Special package as shrink film, color gift box, white gift box, etc.</li> <li>We have a professional workshop and warehouse for ensure delivery time</li> </ol> |  |  |  |