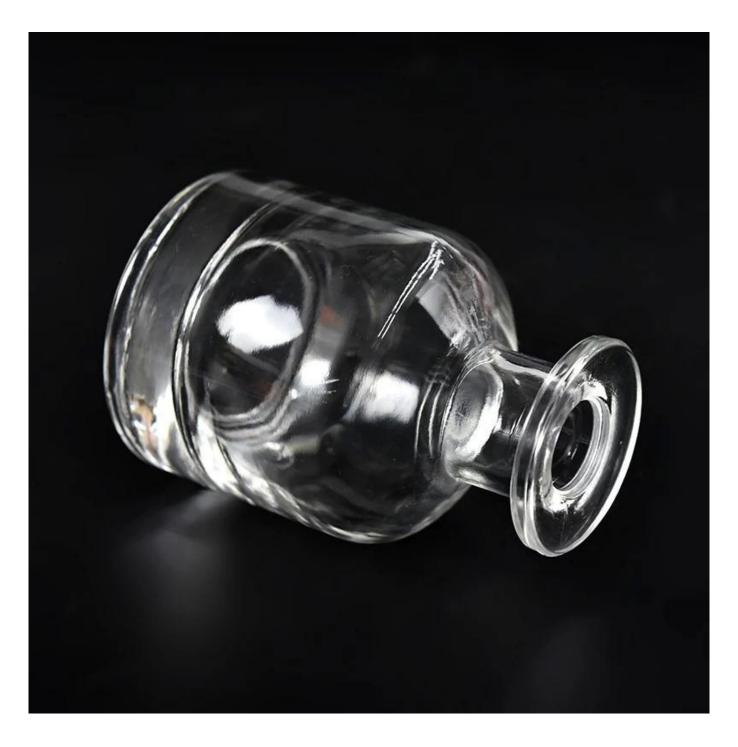

#### Wholesale 150ml 200ml Transparent Glass Perfume Bottle

#### Candle Jars Description

| Item number.     | SGZM21081213                                                                                                         |  |  |
|------------------|----------------------------------------------------------------------------------------------------------------------|--|--|
| Material         | lass                                                                                                                 |  |  |
| craft            | glass dropper bottle                                                                                                 |  |  |
| Sample time      | <ol> <li>5 days if there is glass shape and size</li> <li>15 days, if you need new shapes and sizes glass</li> </ol> |  |  |
| Packing          | The usual packing, 4 pieces in the inner box, 48 pieces box                                                          |  |  |
| Product Capacity | 500,000 ~ 1,000,000 pieces per month                                                                                 |  |  |
| Delivery time    | Within 35 days after sampling and order confirmed                                                                    |  |  |