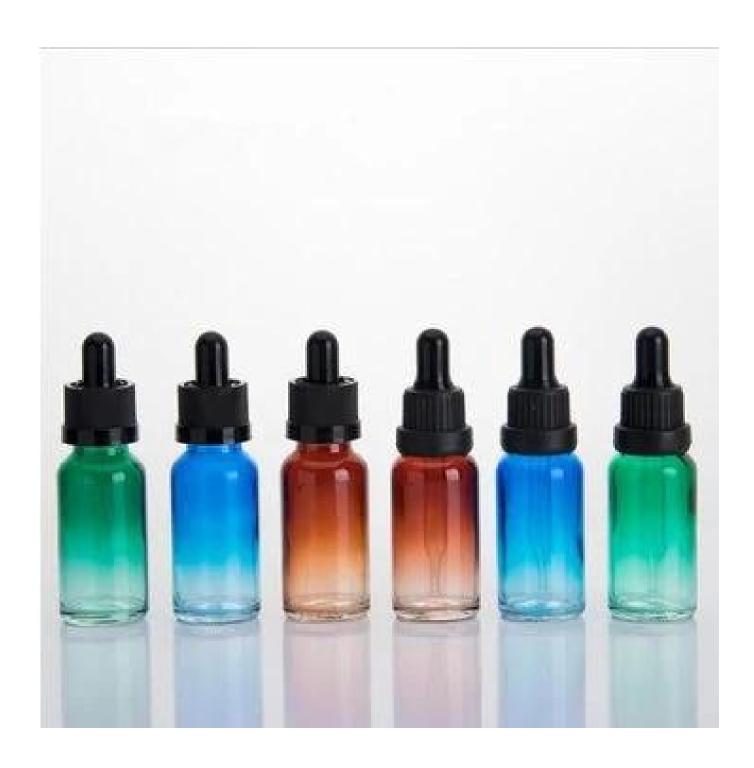

# 5ml, 10ml, 15ml, 20ml, 50ml, 100ml Glass Dropper Bottle Custom Glass Bottles

#### Candle Jars Description

| Item number.                                          | SGYM22081801                                                                                                         |  |  |
|-------------------------------------------------------|----------------------------------------------------------------------------------------------------------------------|--|--|
| Material                                              | glass                                                                                                                |  |  |
| craft                                                 | glass dropper bottle                                                                                                 |  |  |
| Sample time                                           | <ol> <li>5 days if there is glass shape and size</li> <li>15 days, if you need new shapes and sizes glass</li> </ol> |  |  |
| Packing                                               | The usual packing, 4 pieces in the inner box, 48 pieces box                                                          |  |  |
| Product Capacity 500,000 ~ 1,000,000 pieces per month |                                                                                                                      |  |  |