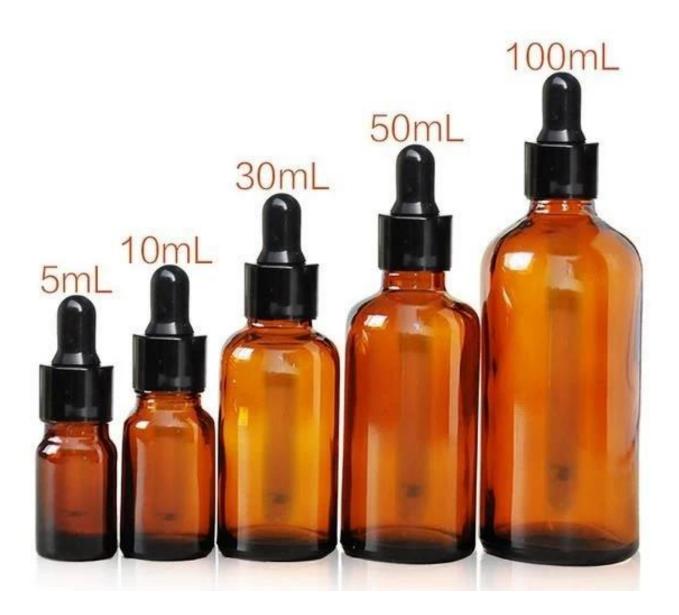

# 5ml, 10ml, 15ml, 20ml, 50ml, 100ml Glass Dropper Bottle Custom Glass Bottles

#### Candle Jars Description

| Item number.                                          | SGYM22081801                                                                                                         |  |  |
|-------------------------------------------------------|----------------------------------------------------------------------------------------------------------------------|--|--|
| Material                                              | glass                                                                                                                |  |  |
| craft                                                 | glass dropper bottle                                                                                                 |  |  |
| Sample time                                           | <ol> <li>5 days if there is glass shape and size</li> <li>15 days, if you need new shapes and sizes glass</li> </ol> |  |  |
| Packing                                               | The usual packing, 4 pieces in the inner box, 48 pieces box                                                          |  |  |
| Product Capacity 500,000 ~ 1,000,000 pieces per month |                                                                                                                      |  |  |