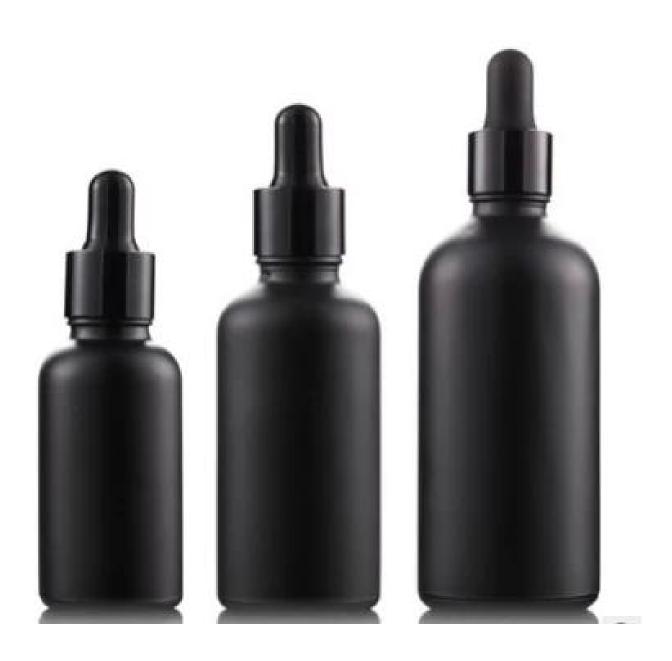

# 5ml, 10ml, 15ml, 20ml, 50ml, 100ml Glass Dropper Bottle Custom Glass Bottles

#### Candle Jars Description

| Item number.                                          | SGYM22081801                                                                                                         |  |  |
|-------------------------------------------------------|----------------------------------------------------------------------------------------------------------------------|--|--|
| Material                                              | glass                                                                                                                |  |  |
| craft                                                 | glass dropper bottle                                                                                                 |  |  |
| Sample time                                           | <ol> <li>5 days if there is glass shape and size</li> <li>15 days, if you need new shapes and sizes glass</li> </ol> |  |  |
| Packing                                               | The usual packing, 4 pieces in the inner box, 48 pieces box                                                          |  |  |
| Product Capacity 500,000 ~ 1,000,000 pieces per month |                                                                                                                      |  |  |