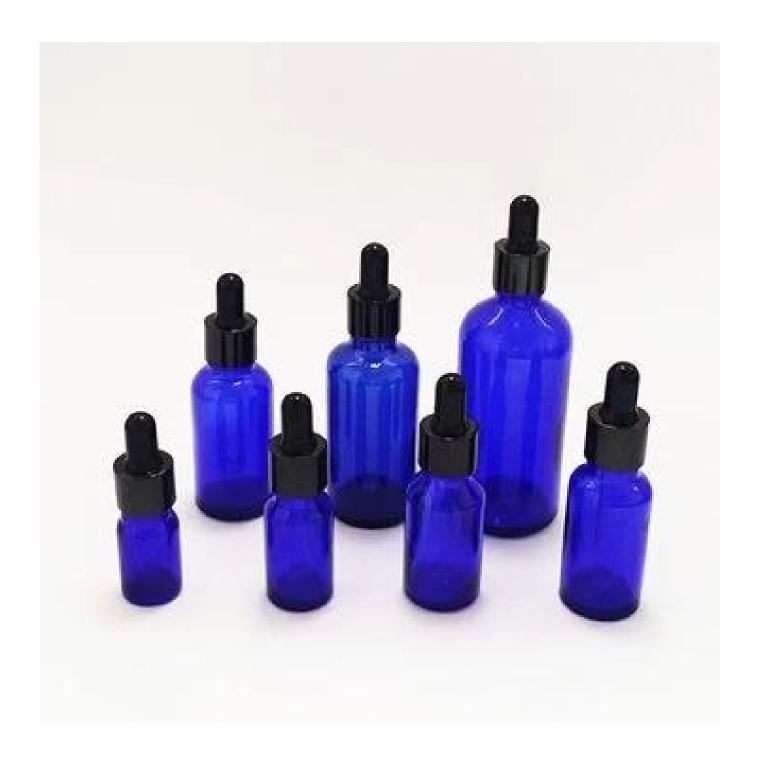

# 5ml, 10ml, 15ml, 20ml, 50ml, 100ml Glass Dropper Bottle Custom Glass Bottles

#### Candle Jars Description

| Item number.                                          | SGYM22081801                                                                                                         |  |  |
|-------------------------------------------------------|----------------------------------------------------------------------------------------------------------------------|--|--|
| Material                                              | glass                                                                                                                |  |  |
| craft                                                 | glass dropper bottle                                                                                                 |  |  |
| Sample time                                           | <ol> <li>5 days if there is glass shape and size</li> <li>15 days, if you need new shapes and sizes glass</li> </ol> |  |  |
| Packing                                               | The usual packing, 4 pieces in the inner box, 48 pieces box                                                          |  |  |
| Product Capacity 500,000 ~ 1,000,000 pieces per month |                                                                                                                      |  |  |