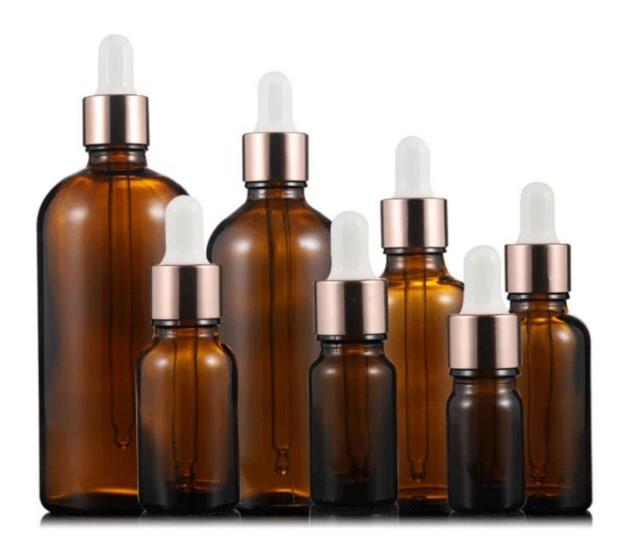

# 5ml, 10ml, 15ml, 20ml, 50ml, 100ml Glass Dropper Bottle Custom Glass Bottles

#### Candle Jars Description

| Item number.                                          | SGYM22081801                                                                                                         |  |  |
|-------------------------------------------------------|----------------------------------------------------------------------------------------------------------------------|--|--|
| Material                                              | glass                                                                                                                |  |  |
| craft                                                 | glass dropper bottle                                                                                                 |  |  |
| Sample time                                           | <ol> <li>5 days if there is glass shape and size</li> <li>15 days, if you need new shapes and sizes glass</li> </ol> |  |  |
| Packing                                               | The usual packing, 4 pieces in the inner box, 48 pieces box                                                          |  |  |
| Product Capacity 500,000 ~ 1,000,000 pieces per month |                                                                                                                      |  |  |