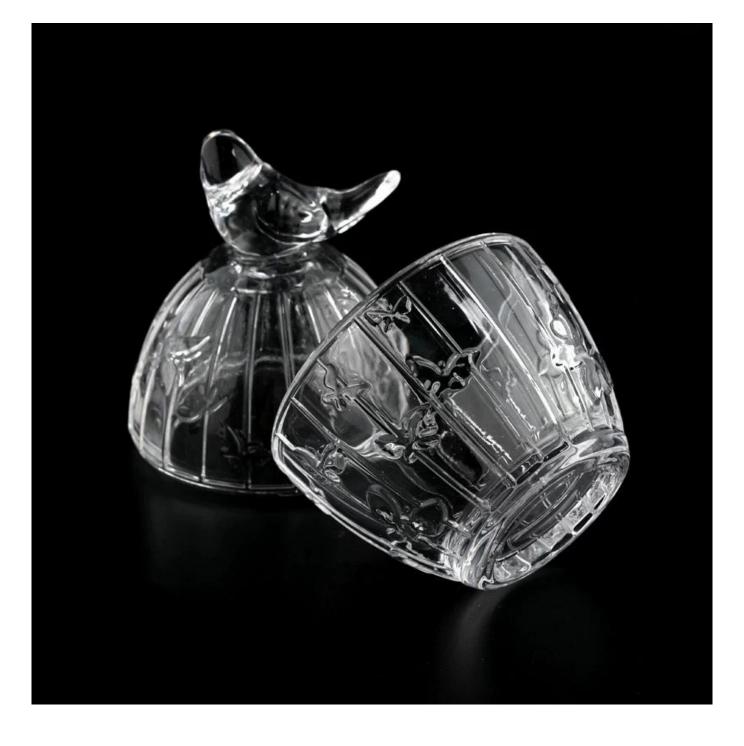

#### **5oz Glass Candle Vessels with Lids**

Why Choose Sunny Glassware

- Upmost dedication to design, never compression on quality
- Sunny Glassware strictly protect the customers' designs, all the newly designed items from us haven't been copied in three years.
- Product quality is the major focus in Sunny Glassware. Sunny Glassware once demolished 80,000 pcs of glass vessel with barely visible blemish.

Candle Jars Description

This new series is colorful with random painting. The glass size is good for holding about 5 oz wax.

Candle accessaries

Team and Office