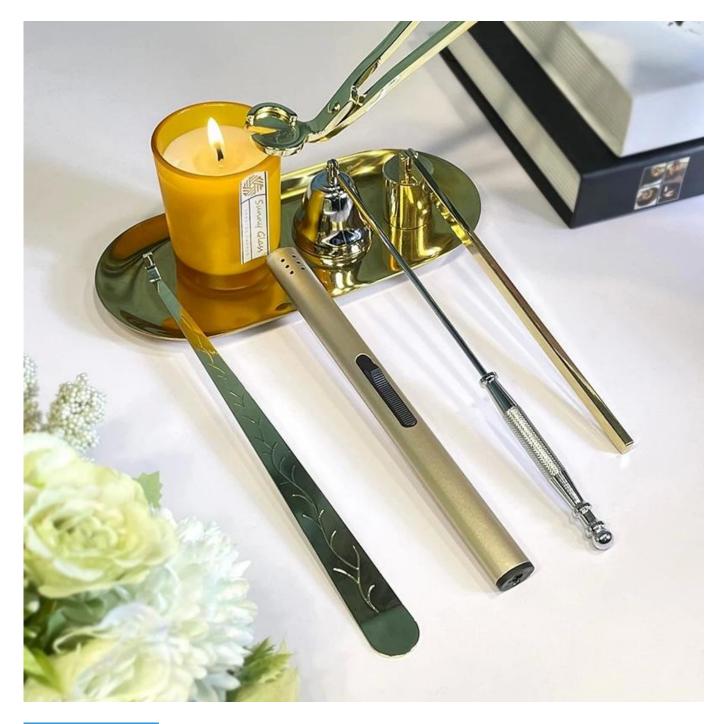

Candle Jars Description

This new series is colorful with random painting. The glass size is good for holding about 5 oz wax.

Candle accessaries

Team and Office