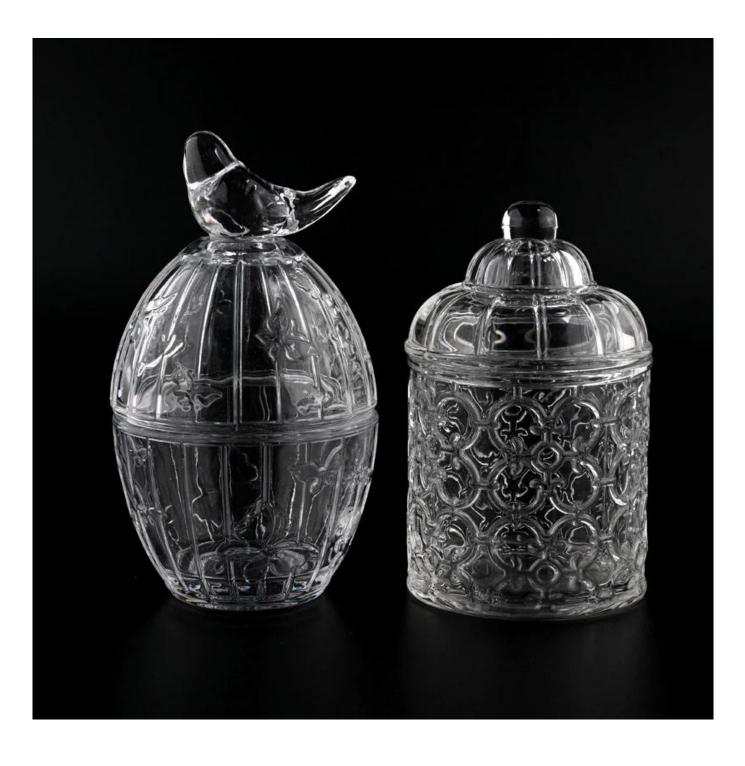

#### **5oz Glass Candle Vessels with Lids**

Why Choose Sunny Glassware

- Upmost dedication to design, never compression on quality
- Sunny Glassware strictly protect the customers' designs, all the newly designed items from us haven't been copied in three years.
- Product quality is the major focus in Sunny Glassware. Sunny Glassware once demolished 80,000 pcs of glass vessel with barely visible blemish.

Candle Jars Description

This new series is colorful with random painting. The glass size is good for holding about 5 oz wax.

Candle accessaries

Team and Office