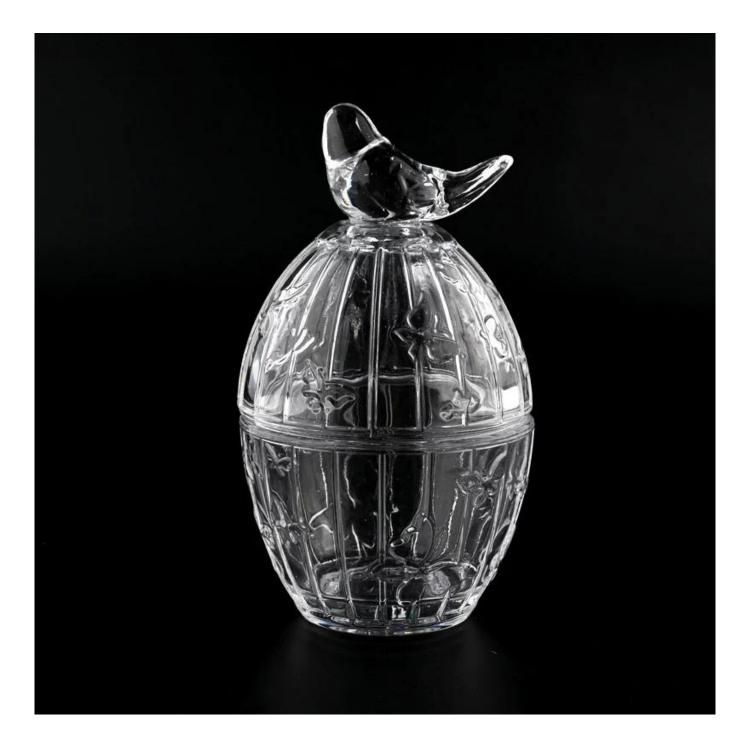

Candle Jars Description

This new series is colorful with random painting. The glass size is good for holding about 5 oz wax.

Candle accessaries

Team and Office