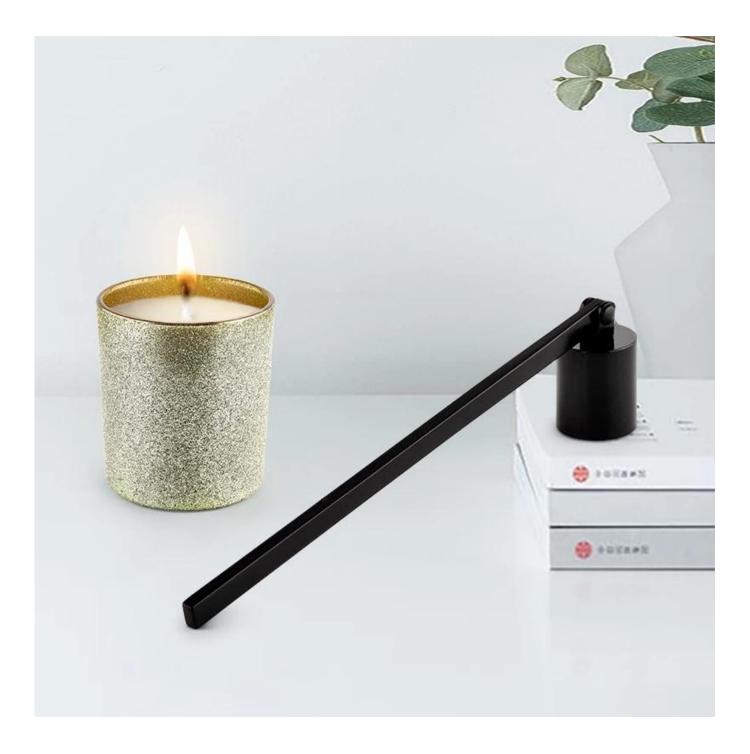

Candle Jars Description

This new series is colorful with random painting. The glass size is good for holding about 5 oz wax.

Candle accessaries

Team and Office