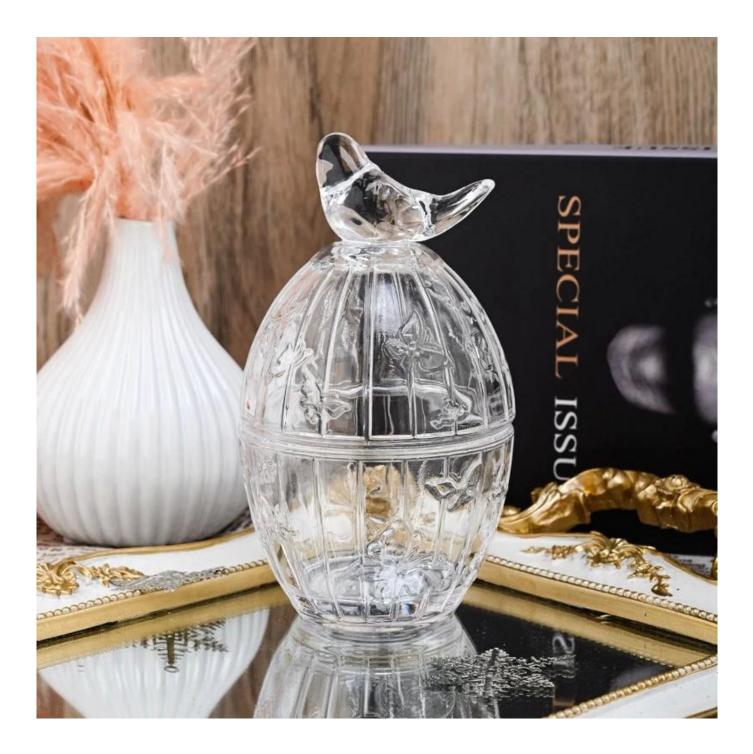

#### **5oz Glass Candle Vessels with Lids**

Why Choose Sunny Glassware

- Upmost dedication to design, never compression on quality
- Sunny Glassware strictly protect the customers' designs, all the newly designed items from us haven't been copied in three years.
- Product quality is the major focus in Sunny Glassware. Sunny Glassware once demolished 80,000 pcs of glass vessel with barely visible blemish.

Candle Jars Description

This new series is colorful with random painting. The glass size is good for holding about 5 oz wax.

Candle accessaries

Team and Office