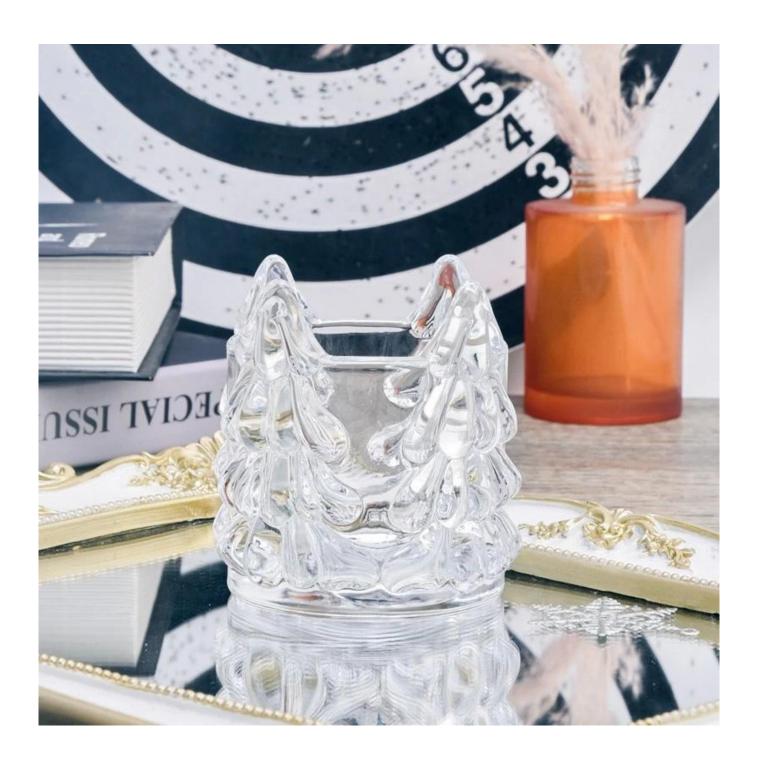

## **5oz glass votive candle vessel for Christmas**

Christmas Tree design!
contact me to get more designs:
Chally sales32@sunnyglassware.com