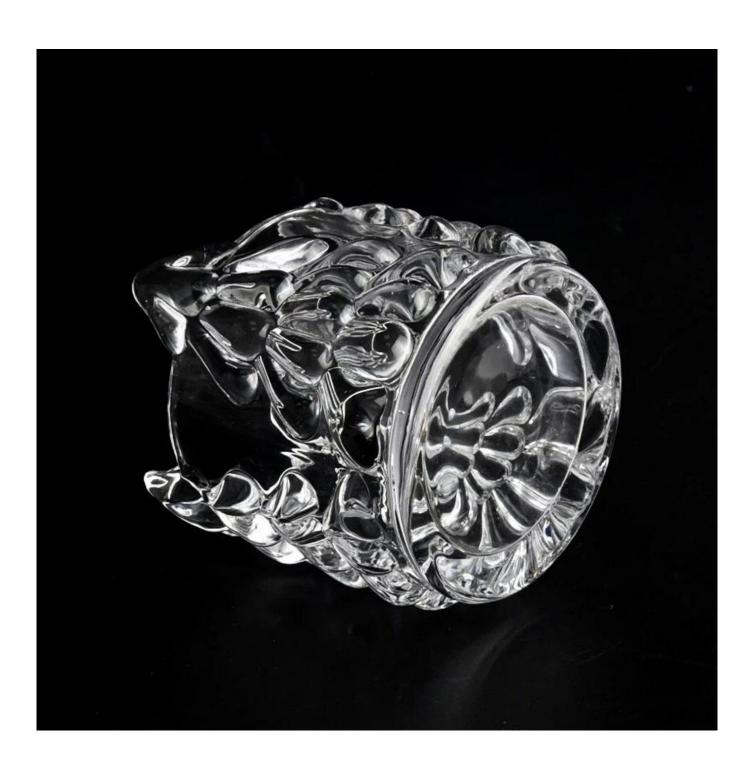

## **5oz glass votive candle vessel for Christmas**

Christmas Tree design!
contact me to get more designs:
Chally sales32@sunnyglassware.com