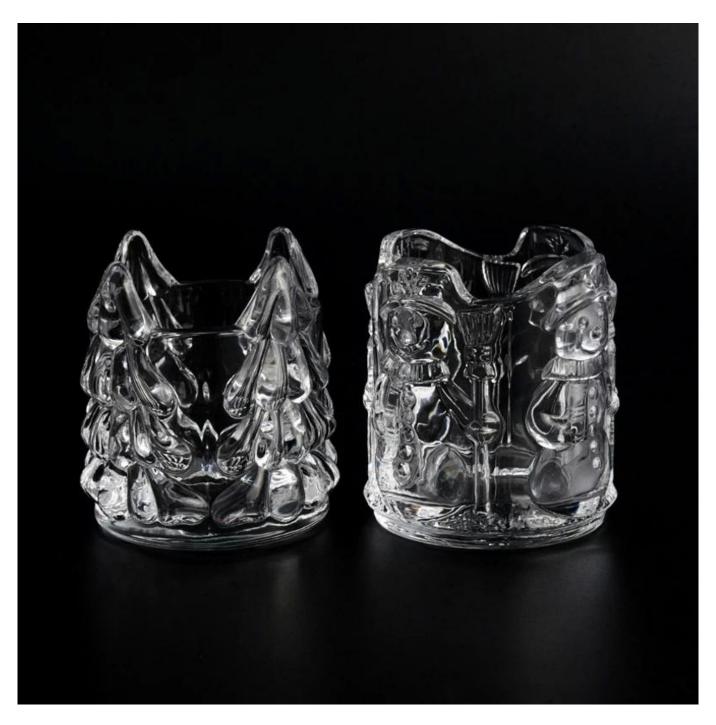

## **5oz glass votive candle vessel for Christmas**

Christmas Tree design!
contact me to get more designs:
Chally sales32@sunnyglassware.com