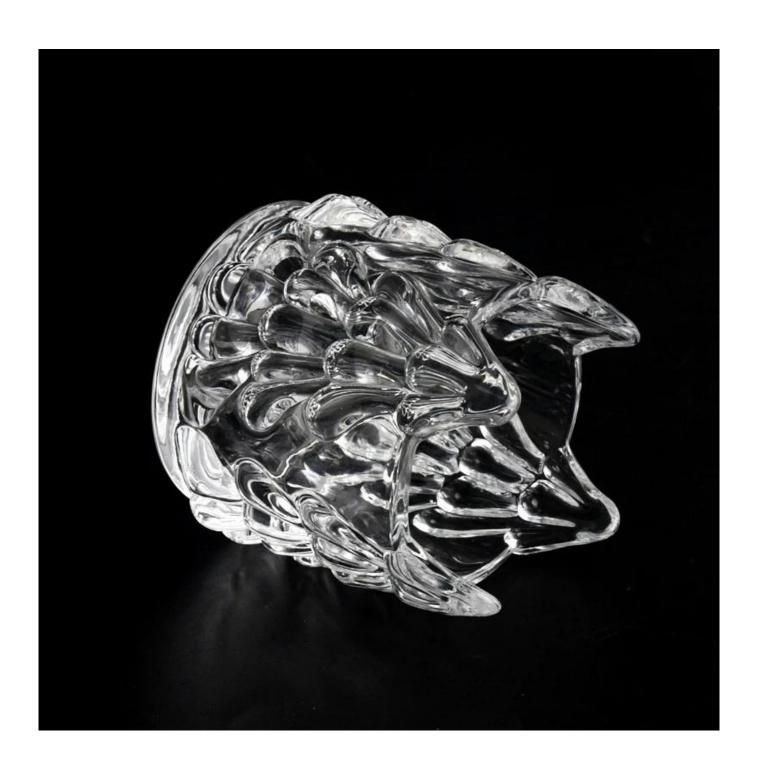

## **5oz glass votive candle vessel for Christmas**

Christmas Tree design!
contact me to get more designs:
Chally sales32@sunnyglassware.com