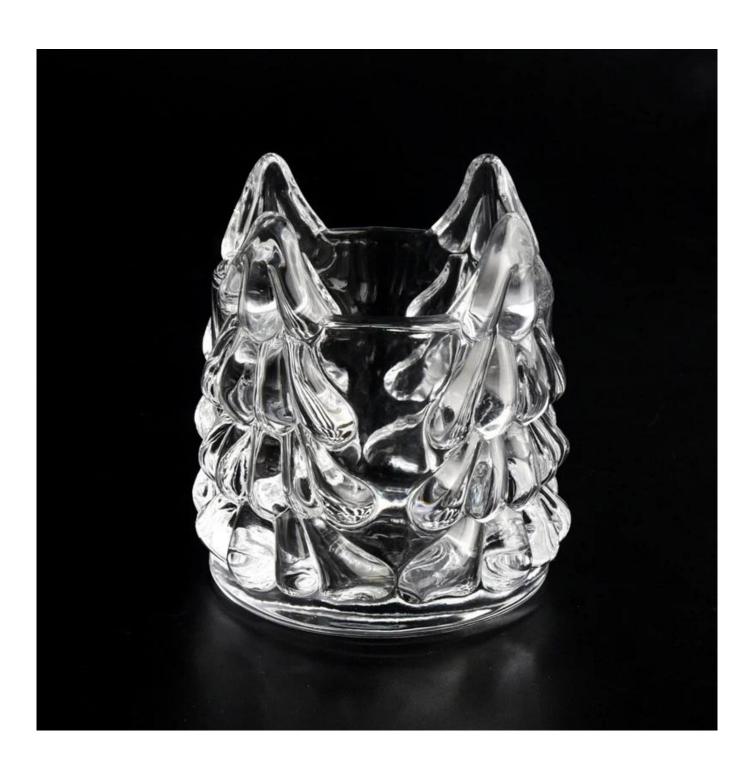

## **5oz glass votive candle vessel for Christmas**

Christmas Tree design!
contact me to get more designs:
Chally sales32@sunnyglassware.com