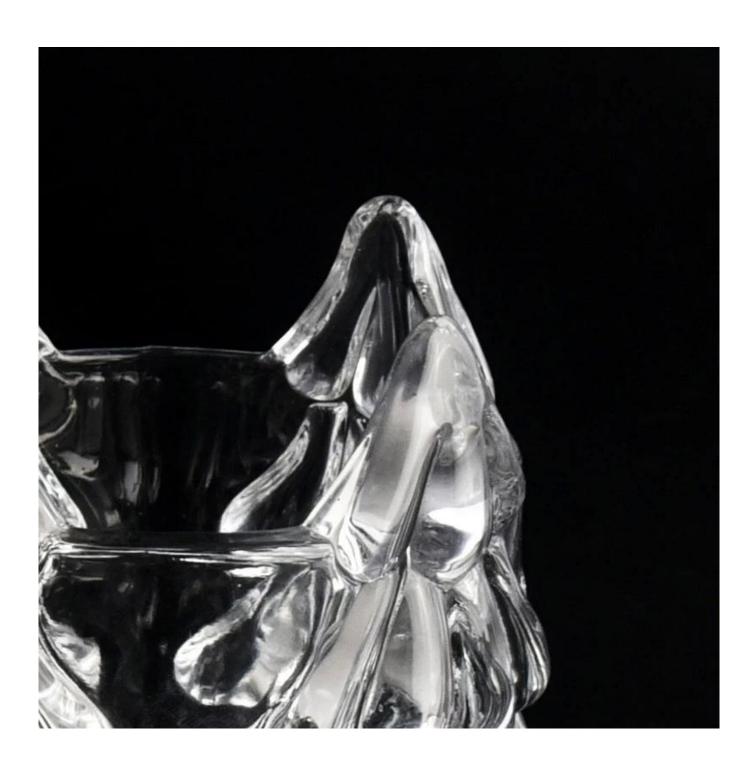

## **5oz glass votive candle vessel for Christmas**

Christmas Tree design!
contact me to get more designs:
Chally sales32@sunnyglassware.com