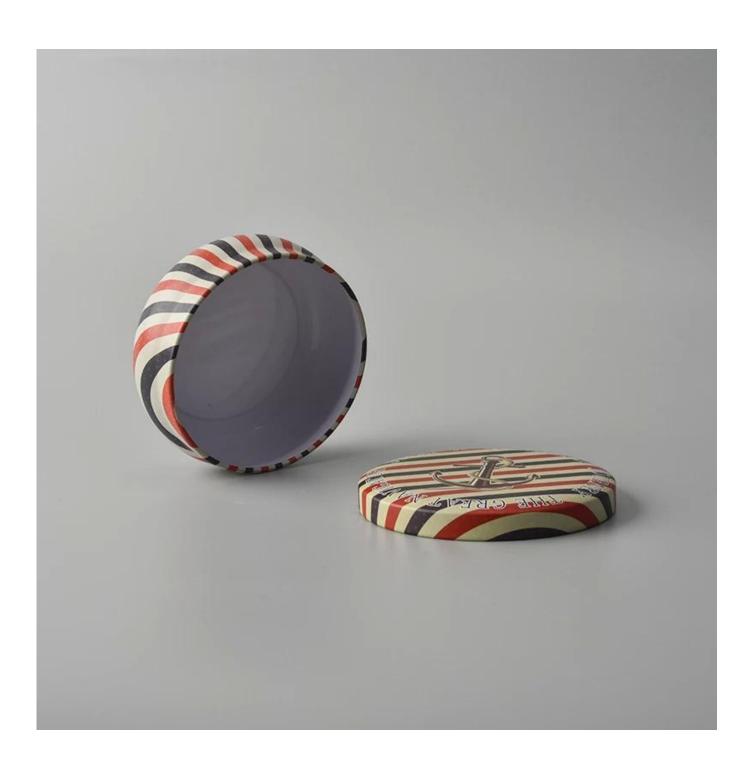

## 5oz tinplate box with painted picture

| Product Details  |                                                                                                                                                                                                                     |
|------------------|---------------------------------------------------------------------------------------------------------------------------------------------------------------------------------------------------------------------|
| Itme No          | SGLF18051706                                                                                                                                                                                                        |
| Size             | Top dia:81mm Bottom dia:72mm Height:31mm Weight:40g Capacity:160ml                                                                                                                                                  |
| color            | Any color printing on tinplate are available                                                                                                                                                                        |
| Material         | Tinplate                                                                                                                                                                                                            |
| Sample           | 7days                                                                                                                                                                                                               |
| Terms of payment | 30% deposit by T/T in advance and the balance after showing copy of L/C                                                                                                                                             |
| Certification    | ASTM Test (for candle holder)                                                                                                                                                                                       |
| For your choice  | 1, Any logo printing on tinplate body 2, Any color painted, frosted, electroplating, logo laser for the finish 3, Special packing like shrink wrap, color gift box, white box etc 4. Any shape, size meet your need |

More Product Pictures