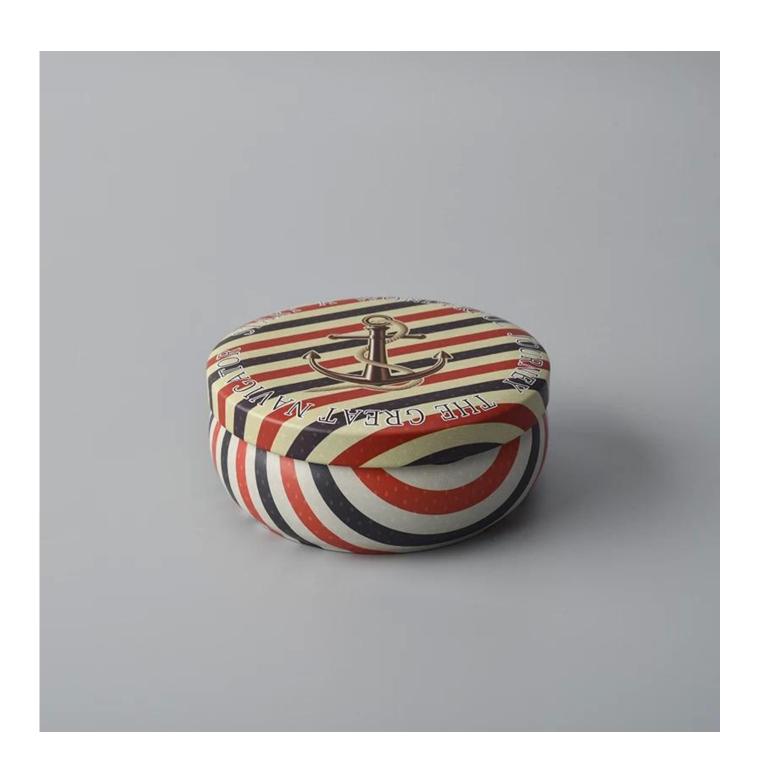

## 5oz tinplate box with painted picture

| Product Details  |                                                                                                                                                                                                                     |
|------------------|---------------------------------------------------------------------------------------------------------------------------------------------------------------------------------------------------------------------|
| Itme No          | SGLF18051706                                                                                                                                                                                                        |
| Size             | Top dia:81mm Bottom dia:72mm Height:31mm Weight:40g Capacity:160ml                                                                                                                                                  |
| color            | Any color printing on tinplate are available                                                                                                                                                                        |
| Material         | Tinplate                                                                                                                                                                                                            |
| Sample           | 7days                                                                                                                                                                                                               |
| Terms of payment | 30% deposit by T/T in advance and the balance after showing copy of L/C                                                                                                                                             |
| Certification    | ASTM Test (for candle holder)                                                                                                                                                                                       |
| For your choice  | 1, Any logo printing on tinplate body 2, Any color painted, frosted, electroplating, logo laser for the finish 3, Special packing like shrink wrap, color gift box, white box etc 4. Any shape, size meet your need |

More Product Pictures