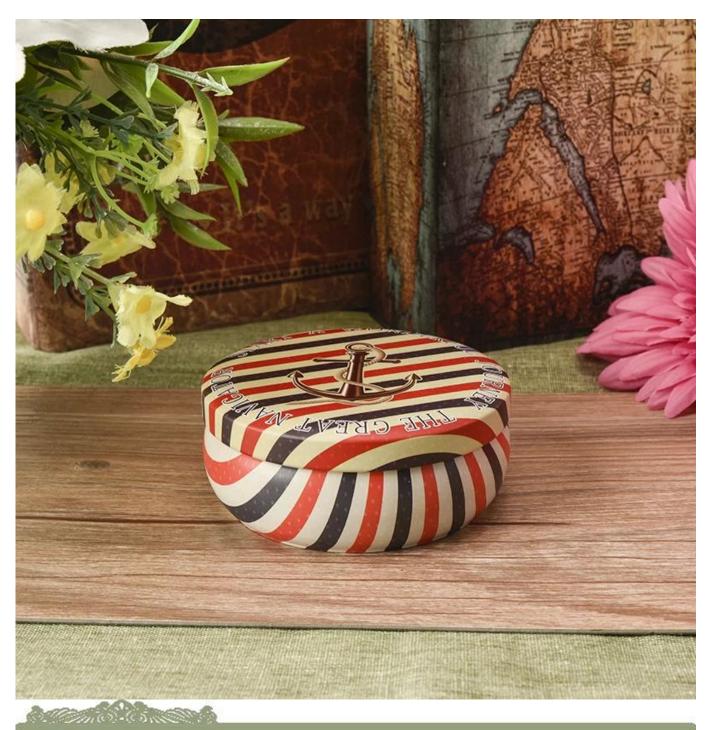

## 5oz tinplate box with painted picture

| Product Details  |                                                                                                                                                                                                                     |
|------------------|---------------------------------------------------------------------------------------------------------------------------------------------------------------------------------------------------------------------|
| Itme No          | SGLF18051706                                                                                                                                                                                                        |
| Size             | Top dia:81mm Bottom dia:72mm Height:31mm Weight:40g Capacity:160ml                                                                                                                                                  |
| color            | Any color printing on tinplate are available                                                                                                                                                                        |
| Material         | Tinplate                                                                                                                                                                                                            |
| Sample           | 7days                                                                                                                                                                                                               |
| Terms of payment | 30% deposit by T/T in advance and the balance after showing copy of L/C                                                                                                                                             |
| Certification    | ASTM Test (for candle holder)                                                                                                                                                                                       |
| For your choice  | 1, Any logo printing on tinplate body 2, Any color painted, frosted, electroplating, logo laser for the finish 3, Special packing like shrink wrap, color gift box, white box etc 4. Any shape, size meet your need |