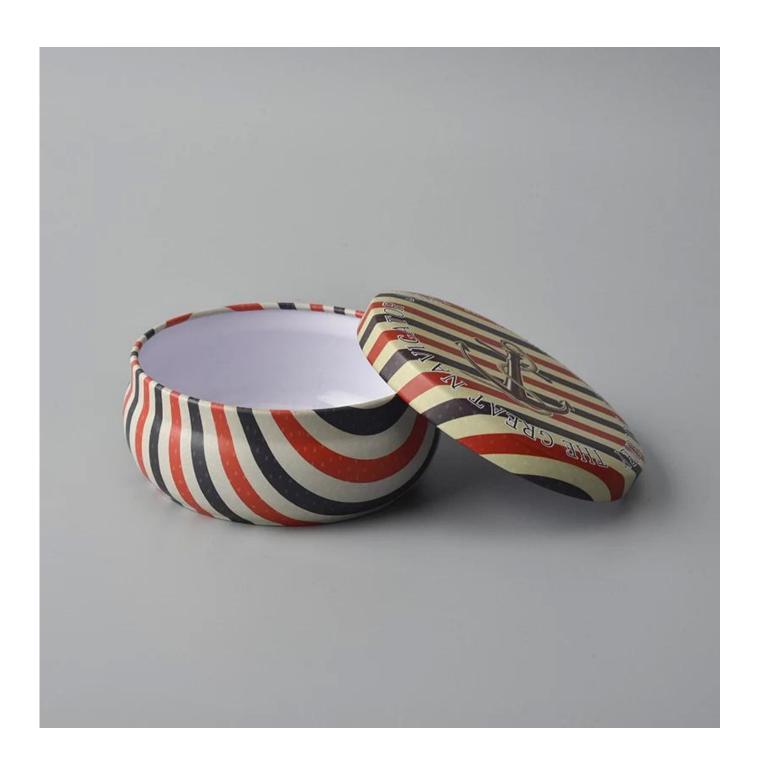

## 5oz tinplate box with painted picture

| Product Details  |                                                                                                                                                                                                                     |
|------------------|---------------------------------------------------------------------------------------------------------------------------------------------------------------------------------------------------------------------|
| Itme No          | SGLF18051706                                                                                                                                                                                                        |
| Size             | Top dia:81mm Bottom dia:72mm Height:31mm Weight:40g Capacity:160ml                                                                                                                                                  |
| color            | Any color printing on tinplate are available                                                                                                                                                                        |
| Material         | Tinplate                                                                                                                                                                                                            |
| Sample           | 7days                                                                                                                                                                                                               |
| Terms of payment | 30% deposit by T/T in advance and the balance after showing copy of L/C                                                                                                                                             |
| Certification    | ASTM Test (for candle holder)                                                                                                                                                                                       |
| For your choice  | 1, Any logo printing on tinplate body 2, Any color painted, frosted, electroplating, logo laser for the finish 3, Special packing like shrink wrap, color gift box, white box etc 4. Any shape, size meet your need |

More Product Pictures