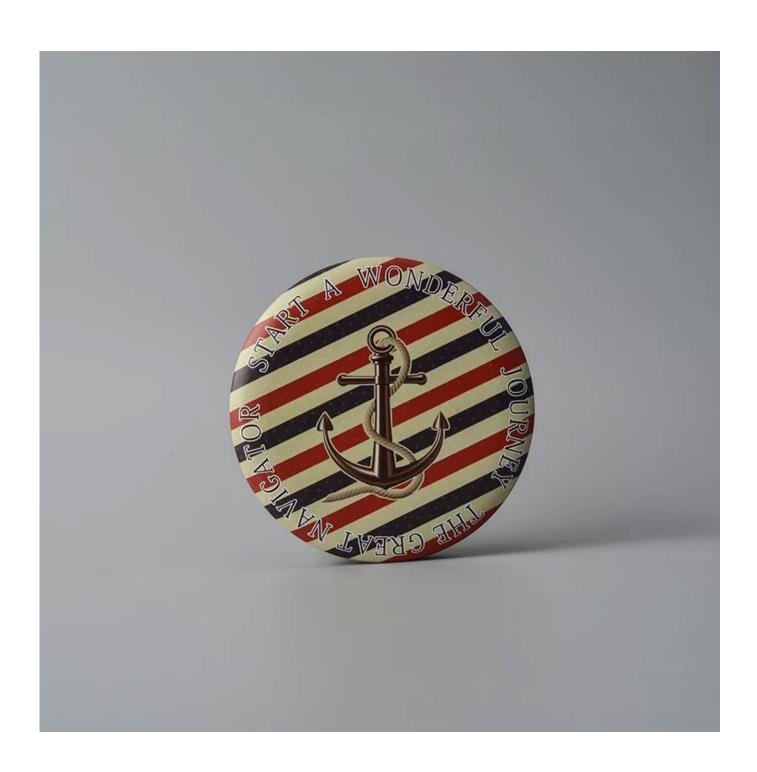

## 5oz tinplate box with painted picture

| Product Details  |                                                                                                                                                                                                                     |
|------------------|---------------------------------------------------------------------------------------------------------------------------------------------------------------------------------------------------------------------|
| Itme No          | SGLF18051706                                                                                                                                                                                                        |
| Size             | Top dia:81mm Bottom dia:72mm Height:31mm Weight:40g Capacity:160ml                                                                                                                                                  |
| color            | Any color printing on tinplate are available                                                                                                                                                                        |
| Material         | Tinplate                                                                                                                                                                                                            |
| Sample           | 7days                                                                                                                                                                                                               |
| Terms of payment | 30% deposit by T/T in advance and the balance after showing copy of L/C                                                                                                                                             |
| Certification    | ASTM Test (for candle holder)                                                                                                                                                                                       |
| For your choice  | 1, Any logo printing on tinplate body 2, Any color painted, frosted, electroplating, logo laser for the finish 3, Special packing like shrink wrap, color gift box, white box etc 4. Any shape, size meet your need |

More Product Pictures