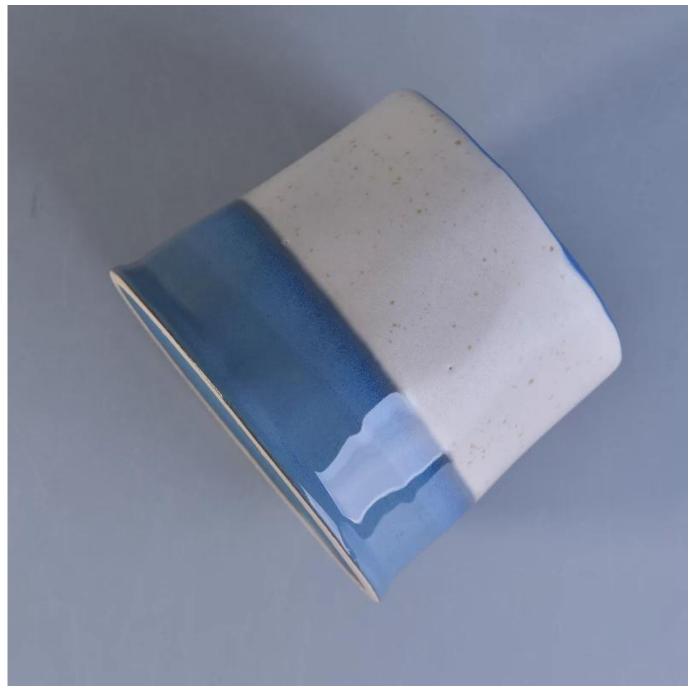

## 600ml glazing ceramic candle jars candle holders

| Item No.               | SGTX17060907B                                                                                                                                                                                                                                                                                                                                                                                                                                                                                                                                                                                                                                                                                                                                                                                                        |
|------------------------|----------------------------------------------------------------------------------------------------------------------------------------------------------------------------------------------------------------------------------------------------------------------------------------------------------------------------------------------------------------------------------------------------------------------------------------------------------------------------------------------------------------------------------------------------------------------------------------------------------------------------------------------------------------------------------------------------------------------------------------------------------------------------------------------------------------------|
| Sizes                  | Top dia: 110mm  Bottom dia: 117mm  Height: 91mm  Weight: 429g  Capacity: 600ml                                                                                                                                                                                                                                                                                                                                                                                                                                                                                                                                                                                                                                                                                                                                       |
| Product material       | 600ml glazing ceramic candle jars candle holders                                                                                                                                                                                                                                                                                                                                                                                                                                                                                                                                                                                                                                                                                                                                                                     |
| Accessories            | canlde caps, candle ceramic/metal/wood lid, wax, wick, shear etc                                                                                                                                                                                                                                                                                                                                                                                                                                                                                                                                                                                                                                                                                                                                                     |
| Deep processing        | deca printingl, color coating, mercury, laser, frosted, plating, glazed,electroplating etc.                                                                                                                                                                                                                                                                                                                                                                                                                                                                                                                                                                                                                                                                                                                          |
| Other related products | 1. 24/36/48/72 pcs per standard export packing carton 2. Color/white/brown box packing for candles 3. Luxury candle gift box packing 4. Shrinking candle packing 5. Individual/set candle box packing 6. Customized candle box packing                                                                                                                                                                                                                                                                                                                                                                                                                                                                                                                                                                               |
| OEM/ODM Design         | <ol> <li>We are the professional <u>candle holders</u> manufacturer, major in different kinds of <u>candle holders</u>, ranging are covering <u>glass candle jars</u>, <u>ceramic candle holders</u>, <u>marble candle holder</u>, <u>Concrete candle holder</u>, <u>Tin candle holder</u>, <u>Stainless candle jar</u> etc.</li> <li>All candles are perfect for home/store/super market/restaurant/hotel/bar etc.</li> <li>With professional designer team, which can help design and open mind to give you more ideas to create special products</li> <li>Post processing: color coating, plating, mercury, iridescent, engraving, printing, decal, spray color, frosty, gold plating, electrolating, hand-drawing etc.</li> <li>Small MOQ is acceptable. We have regular products for supporting you.</li> </ol> |
| Professional Services  | * Reply you within 24 hours  * Ranges of products for your selections  * Completely production system  * Skilled factory workers  * Both machine line and handmade line for different products  * Experienced QC team inspect the products comprehensively and strictly by AQL standard  * Creative designer innovate newly products over 15 styles monthly  * Professional Logistic department supply door to door service                                                                                                                                                                                                                                                                                                                                                                                          |