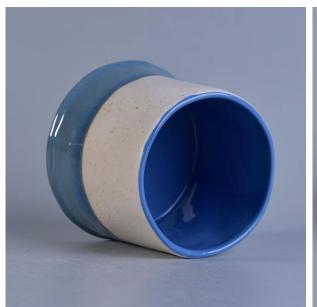

## 600ml glazing ceramic candle jars candle holders

| Item No.               | SGTX17060907B                                                                                                                                                                                                                                                                                                                                                                                                                                                                                                                                                                                                                                                                                                                                                                                                        |
|------------------------|----------------------------------------------------------------------------------------------------------------------------------------------------------------------------------------------------------------------------------------------------------------------------------------------------------------------------------------------------------------------------------------------------------------------------------------------------------------------------------------------------------------------------------------------------------------------------------------------------------------------------------------------------------------------------------------------------------------------------------------------------------------------------------------------------------------------|
| Sizes                  | Top dia: 110mm  Bottom dia: 117mm  Height: 91mm  Weight: 429g  Capacity: 600ml                                                                                                                                                                                                                                                                                                                                                                                                                                                                                                                                                                                                                                                                                                                                       |
| Product material       | 600ml glazing ceramic candle jars candle holders                                                                                                                                                                                                                                                                                                                                                                                                                                                                                                                                                                                                                                                                                                                                                                     |
| Accessories            | canlde caps, candle ceramic/metal/wood lid, wax, wick, shear etc                                                                                                                                                                                                                                                                                                                                                                                                                                                                                                                                                                                                                                                                                                                                                     |
| Deep processing        | deca printingl, color coating, mercury, laser, frosted, plating, glazed,electroplating etc.                                                                                                                                                                                                                                                                                                                                                                                                                                                                                                                                                                                                                                                                                                                          |
| Other related products | 1. 24/36/48/72 pcs per standard export packing carton 2. Color/white/brown box packing for candles 3. Luxury candle gift box packing 4. Shrinking candle packing 5. Individual/set candle box packing 6. Customized candle box packing                                                                                                                                                                                                                                                                                                                                                                                                                                                                                                                                                                               |
| OEM/ODM Design         | <ol> <li>We are the professional <u>candle holders</u> manufacturer, major in different kinds of <u>candle holders</u>, ranging are covering <u>glass candle jars</u>, <u>ceramic candle holders</u>, <u>marble candle holder</u>, <u>Concrete candle holder</u>, <u>Tin candle holder</u>, <u>Stainless candle jar</u> etc.</li> <li>All candles are perfect for home/store/super market/restaurant/hotel/bar etc.</li> <li>With professional designer team, which can help design and open mind to give you more ideas to create special products</li> <li>Post processing: color coating, plating, mercury, iridescent, engraving, printing, decal, spray color, frosty, gold plating, electrolating, hand-drawing etc.</li> <li>Small MOQ is acceptable. We have regular products for supporting you.</li> </ol> |
| Professional Services  | * Reply you within 24 hours  * Ranges of products for your selections  * Completely production system  * Skilled factory workers  * Both machine line and handmade line for different products  * Experienced QC team inspect the products comprehensively and strictly by AQL standard  * Creative designer innovate newly products over 15 styles monthly  * Professional Logistic department supply door to door service                                                                                                                                                                                                                                                                                                                                                                                          |