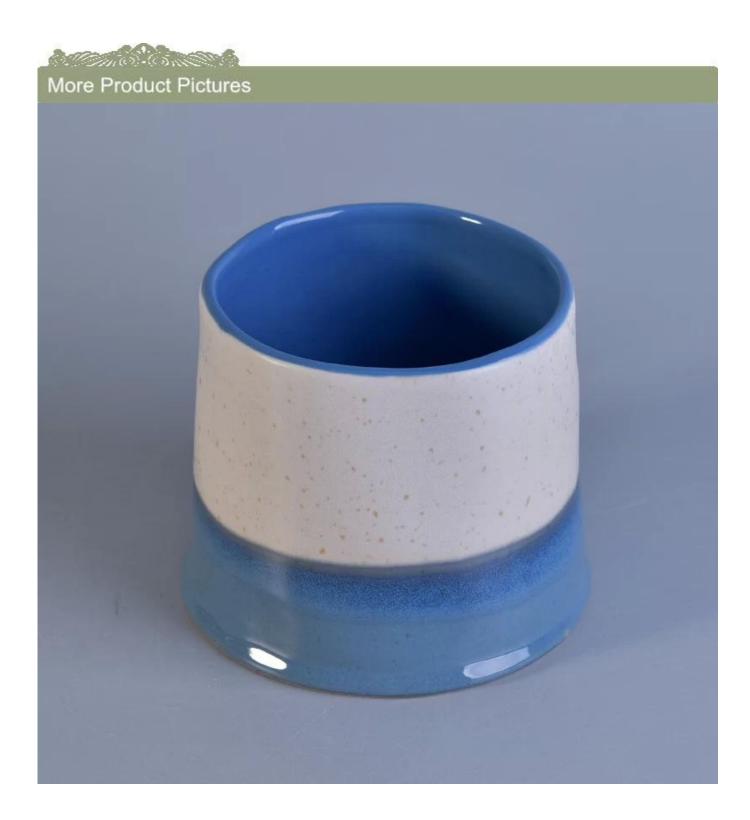

## 600ml glazing ceramic candle jars candle holders

| Item No.               | SGTX17060907B                                                                                                                                                                                                                                                                                                                                                                                                                                                                                                                                                                                                                                                                                                                                                                                                        |
|------------------------|----------------------------------------------------------------------------------------------------------------------------------------------------------------------------------------------------------------------------------------------------------------------------------------------------------------------------------------------------------------------------------------------------------------------------------------------------------------------------------------------------------------------------------------------------------------------------------------------------------------------------------------------------------------------------------------------------------------------------------------------------------------------------------------------------------------------|
| Sizes                  | Top dia: 110mm  Bottom dia: 117mm  Height: 91mm  Weight: 429g  Capacity: 600ml                                                                                                                                                                                                                                                                                                                                                                                                                                                                                                                                                                                                                                                                                                                                       |
| Product material       | 600ml glazing ceramic candle jars candle holders                                                                                                                                                                                                                                                                                                                                                                                                                                                                                                                                                                                                                                                                                                                                                                     |
| Accessories            | canlde caps, candle ceramic/metal/wood lid, wax, wick, shear etc                                                                                                                                                                                                                                                                                                                                                                                                                                                                                                                                                                                                                                                                                                                                                     |
| Deep processing        | deca printingl, color coating, mercury, laser, frosted, plating, glazed,electroplating etc.                                                                                                                                                                                                                                                                                                                                                                                                                                                                                                                                                                                                                                                                                                                          |
| Other related products | 1. 24/36/48/72 pcs per standard export packing carton 2. Color/white/brown box packing for candles 3. Luxury candle gift box packing 4. Shrinking candle packing 5. Individual/set candle box packing 6. Customized candle box packing                                                                                                                                                                                                                                                                                                                                                                                                                                                                                                                                                                               |
| OEM/ODM Design         | <ol> <li>We are the professional <u>candle holders</u> manufacturer, major in different kinds of <u>candle holders</u>, ranging are covering <u>glass candle jars</u>, <u>ceramic candle holders</u>, <u>marble candle holder</u>, <u>Concrete candle holder</u>, <u>Tin candle holder</u>, <u>Stainless candle jar</u> etc.</li> <li>All candles are perfect for home/store/super market/restaurant/hotel/bar etc.</li> <li>With professional designer team, which can help design and open mind to give you more ideas to create special products</li> <li>Post processing: color coating, plating, mercury, iridescent, engraving, printing, decal, spray color, frosty, gold plating, electrolating, hand-drawing etc.</li> <li>Small MOQ is acceptable. We have regular products for supporting you.</li> </ol> |
| Professional Services  | * Reply you within 24 hours  * Ranges of products for your selections  * Completely production system  * Skilled factory workers  * Both machine line and handmade line for different products  * Experienced QC team inspect the products comprehensively and strictly by AQL standard  * Creative designer innovate newly products over 15 styles monthly  * Professional Logistic department supply door to door service                                                                                                                                                                                                                                                                                                                                                                                          |