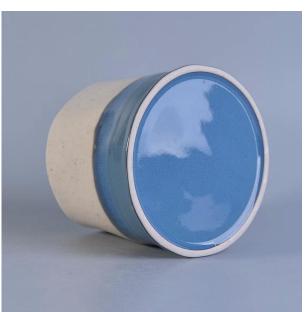

## 600ml glazing ceramic candle jars candle holders

| Item No.               | SGTX17060907B                                                                                                                                                                                                                                                                                                                                                                                                                                                                                                                                                                                                                                                                                                                                                                                                        |
|------------------------|----------------------------------------------------------------------------------------------------------------------------------------------------------------------------------------------------------------------------------------------------------------------------------------------------------------------------------------------------------------------------------------------------------------------------------------------------------------------------------------------------------------------------------------------------------------------------------------------------------------------------------------------------------------------------------------------------------------------------------------------------------------------------------------------------------------------|
| Sizes                  | Top dia: 110mm  Bottom dia: 117mm  Height: 91mm  Weight: 429g  Capacity: 600ml                                                                                                                                                                                                                                                                                                                                                                                                                                                                                                                                                                                                                                                                                                                                       |
| Product material       | 600ml glazing ceramic candle jars candle holders                                                                                                                                                                                                                                                                                                                                                                                                                                                                                                                                                                                                                                                                                                                                                                     |
| Accessories            | canlde caps, candle ceramic/metal/wood lid, wax, wick, shear etc                                                                                                                                                                                                                                                                                                                                                                                                                                                                                                                                                                                                                                                                                                                                                     |
| Deep processing        | deca printingl, color coating, mercury, laser, frosted, plating, glazed,electroplating etc.                                                                                                                                                                                                                                                                                                                                                                                                                                                                                                                                                                                                                                                                                                                          |
| Other related products | 1. 24/36/48/72 pcs per standard export packing carton 2. Color/white/brown box packing for candles 3. Luxury candle gift box packing 4. Shrinking candle packing 5. Individual/set candle box packing 6. Customized candle box packing                                                                                                                                                                                                                                                                                                                                                                                                                                                                                                                                                                               |
| OEM/ODM Design         | <ol> <li>We are the professional <u>candle holders</u> manufacturer, major in different kinds of <u>candle holders</u>, ranging are covering <u>glass candle jars</u>, <u>ceramic candle holders</u>, <u>marble candle holder</u>, <u>Concrete candle holder</u>, <u>Tin candle holder</u>, <u>Stainless candle jar</u> etc.</li> <li>All candles are perfect for home/store/super market/restaurant/hotel/bar etc.</li> <li>With professional designer team, which can help design and open mind to give you more ideas to create special products</li> <li>Post processing: color coating, plating, mercury, iridescent, engraving, printing, decal, spray color, frosty, gold plating, electrolating, hand-drawing etc.</li> <li>Small MOQ is acceptable. We have regular products for supporting you.</li> </ol> |
| Professional Services  | * Reply you within 24 hours  * Ranges of products for your selections  * Completely production system  * Skilled factory workers  * Both machine line and handmade line for different products  * Experienced QC team inspect the products comprehensively and strictly by AQL standard  * Creative designer innovate newly products over 15 styles monthly  * Professional Logistic department supply door to door service                                                                                                                                                                                                                                                                                                                                                                                          |