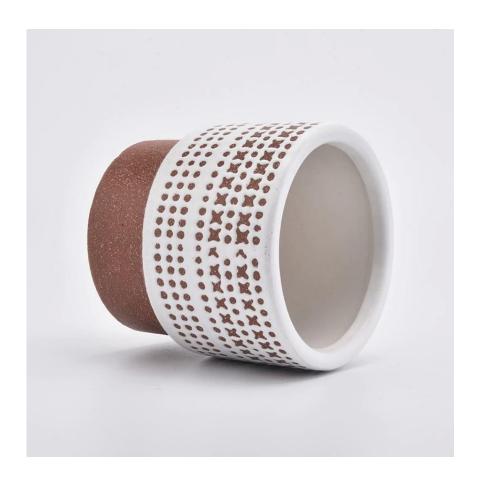

# Flexible size design allows your market to grow rapidly

Item name∏SGYC19082234 Topdia:108mm Bottomdia:93mm Height:108mm Weight:415g Capacity:620ml MOQ:3,000PCS

Custom designs and different sizes available

With our strong support, our customers are growing rapidly, from small labs to industry leaders.

| Item number.     | SGYC19082234                                                            |
|------------------|-------------------------------------------------------------------------|
| Material         | Ceramic                                                                 |
| craft            | pressed glass candle jars                                               |
| Sample time      | 1. 5 days if there is glass shape and size                              |
|                  | 2. 15 days, if you need new shapes and sizes glass                      |
| Packing          | The usual packing, 4 pieces in the inner box, 48 pieces box             |
| Product Capacity | 500,000 ~ 1,000,000 pieces per month                                    |
| Delivery time    | Within 35 days after sampling and order confirmed                       |
| Payment terms    | 30% deposit by T / T in advance and balance against copy of B / L       |
| Delivery         | By sea, by air, through express and shipping agent acceptable           |
|                  | 1. Home decorations glass candle jar from high quality                  |
| Product Features | 2. Suitable for use at hotel, home, etc.                                |
|                  | 3. Meet the ASTM Test                                                   |
|                  |                                                                         |
|                  | 1. Various designs and sizes for selection                              |
|                  | 2 Any color painted, cool, plating, laser model Processing cutter       |
| For your choice  | 3. Special package as shrink film, color gift box, white gift box, etc. |
|                  | 4. We have a professional workshop and warehouse for ensure delivery    |
|                  | time                                                                    |
|                  |                                                                         |