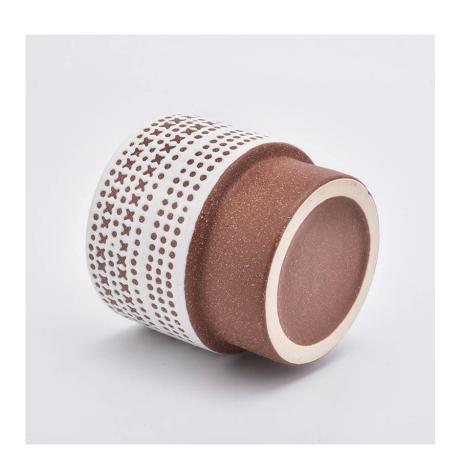

# Flexible size design allows your market to grow rapidly

Item name∏SGYC19082234 Topdia:108mm Bottomdia:93mm Height:108mm Weight:415g Capacity:620ml MOQ:3,000PCS

Custom designs and different sizes available

With our strong support, our customers are growing rapidly, from small labs to industry leaders.

| Item number.     | SGYC19082234                                                            |
|------------------|-------------------------------------------------------------------------|
| Material         | Ceramic                                                                 |
| craft            | pressed glass candle jars                                               |
| Sample time      | 1. 5 days if there is glass shape and size                              |
|                  | 2. 15 days, if you need new shapes and sizes glass                      |
| Packing          | The usual packing, 4 pieces in the inner box, 48 pieces box             |
| Product Capacity | 500,000 ~ 1,000,000 pieces per month                                    |
| Delivery time    | Within 35 days after sampling and order confirmed                       |
| Payment terms    | 30% deposit by T / T in advance and balance against copy of B / L       |
| Delivery         | By sea, by air, through express and shipping agent acceptable           |
|                  | 1. Home decorations glass candle jar from high quality                  |
| Product Features | 2. Suitable for use at hotel, home, etc.                                |
|                  | 3. Meet the ASTM Test                                                   |
|                  |                                                                         |
|                  | 1. Various designs and sizes for selection                              |
|                  | 2 Any color painted, cool, plating, laser model Processing cutter       |
| For your choice  | 3. Special package as shrink film, color gift box, white gift box, etc. |
|                  | 4. We have a professional workshop and warehouse for ensure delivery    |
|                  | time                                                                    |
|                  |                                                                         |