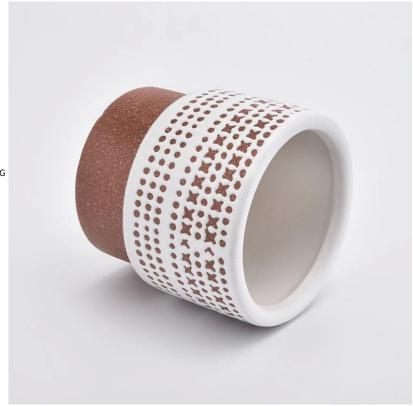

# Flexible size design allows your market to grow rapidly

Item name∏SGYC19082234 Topdia:108mm Bottomdia:93mm Height:108mm Weight:415g Capacity:620ml MOQ:3,000PCS

Custom designs and different sizes available

With our strong support, our customers are growing rapidly, from small labs to industry leaders.

| Item number.     | SGYC19082234                                                            |
|------------------|-------------------------------------------------------------------------|
| Material         | Ceramic                                                                 |
| craft            | pressed glass candle jars                                               |
| Sample time      | 1. 5 days if there is glass shape and size                              |
|                  | 2. 15 days, if you need new shapes and sizes glass                      |
| Packing          | The usual packing, 4 pieces in the inner box, 48 pieces box             |
| Product Capacity | 500,000 ~ 1,000,000 pieces per month                                    |
| Delivery time    | Within 35 days after sampling and order confirmed                       |
| Payment terms    | 30% deposit by T / T in advance and balance against copy of B / L       |
| Delivery         | By sea, by air, through express and shipping agent acceptable           |
|                  | 1. Home decorations glass candle jar from high quality                  |
| Product Features | 2. Suitable for use at hotel, home, etc.                                |
|                  | 3. Meet the ASTM Test                                                   |
|                  |                                                                         |
|                  | 1. Various designs and sizes for selection                              |
|                  | 2 Any color painted, cool, plating, laser model Processing cutter       |
| For your choice  | 3. Special package as shrink film, color gift box, white gift box, etc. |
|                  | 4. We have a professional workshop and warehouse for ensure delivery    |
|                  | time                                                                    |
|                  |                                                                         |