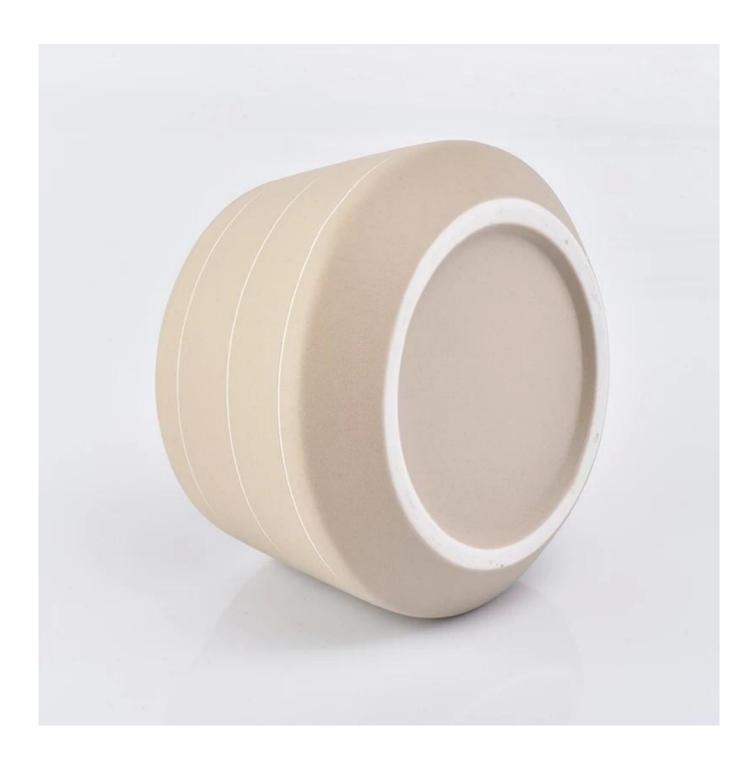

## 680ml yellow ceramic candle container with white lines

| Item number.     | SGGH19011604                                          |
|------------------|-------------------------------------------------------|
| Material         | Ceramic                                               |
| Craft            | ceramic candle jar                                    |
| Samples time     | 1. 5 days if there is a exist and size of the ceramic |
|                  | 2. 15 days, if you need a new shape and size ceramic  |
| Product Capacity | 500,000 ~ 1,000,000 pieces per month                  |
|                  | 1. Hand made ceramic candle jar                       |
|                  | 2. Suitable for use in hotel, house, etc.             |
| The Features of  | 3. This eco-friendly.                                 |
| products         | 4. Meet FDA test ; ASTM; CA 65 test                   |
|                  |                                                       |