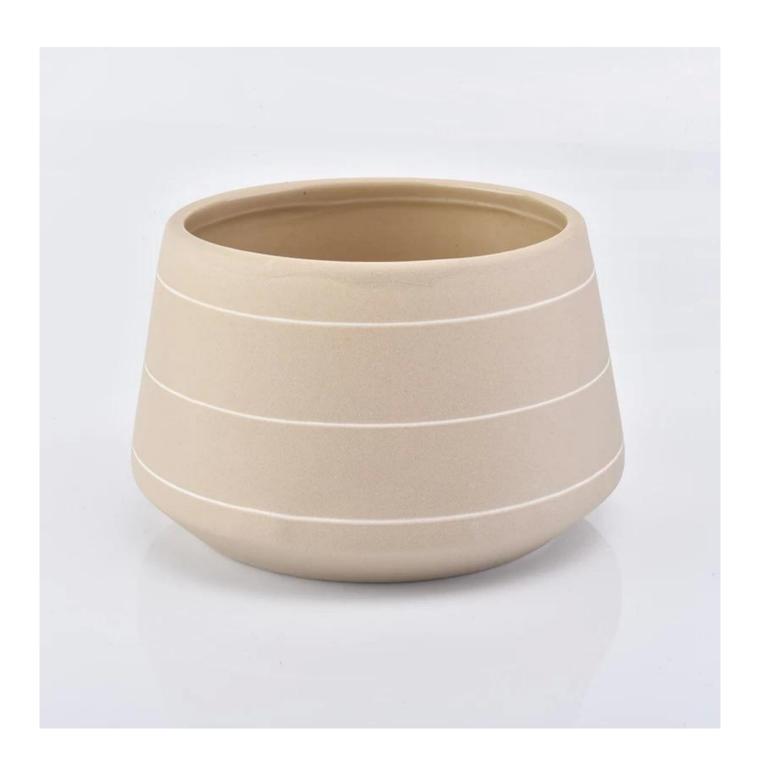

## 680ml yellow ceramic candle container with white lines

| Item number.     | SGGH19011604                                          |
|------------------|-------------------------------------------------------|
| Material         | Ceramic                                               |
| Craft            | ceramic candle jar                                    |
| Samples time     | 1. 5 days if there is a exist and size of the ceramic |
|                  | 2. 15 days, if you need a new shape and size ceramic  |
| Product Capacity | 500,000 ~ 1,000,000 pieces per month                  |
|                  | 1. Hand made ceramic candle jar                       |
|                  | 2. Suitable for use in hotel, house, etc.             |
| The Features of  | 3. This eco-friendly.                                 |
| products         | 4. Meet FDA test ; ASTM; CA 65 test                   |
|                  |                                                       |