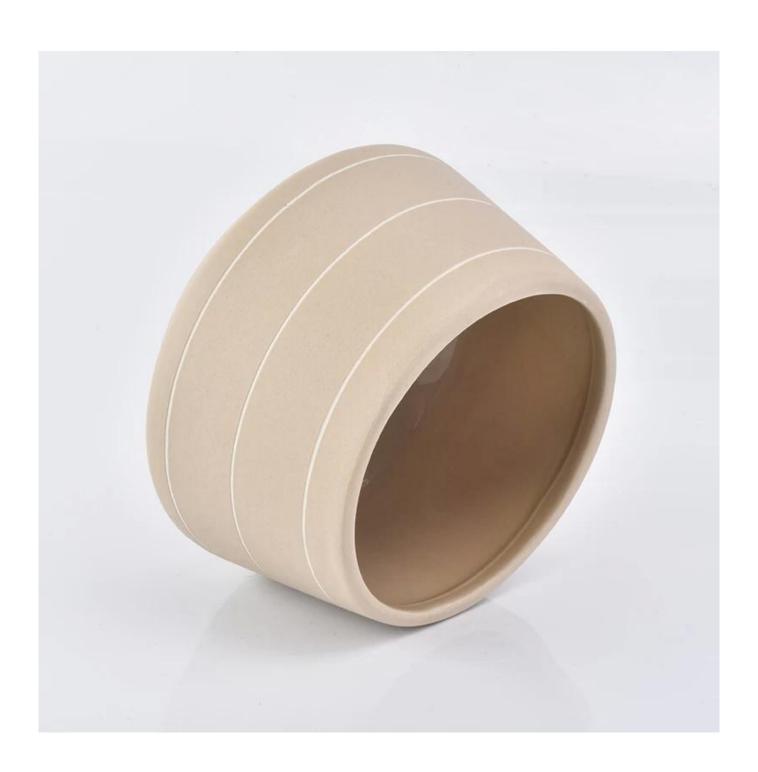

## 680ml yellow ceramic candle container with white lines

| Item number.     | SGGH19011604                                          |
|------------------|-------------------------------------------------------|
| Material         | Ceramic                                               |
| Craft            | ceramic candle jar                                    |
| Samples time     | 1. 5 days if there is a exist and size of the ceramic |
|                  | 2. 15 days, if you need a new shape and size ceramic  |
| Product Capacity | 500,000 ~ 1,000,000 pieces per month                  |
|                  | 1. Hand made ceramic candle jar                       |
|                  | 2. Suitable for use in hotel, house, etc.             |
| The Features of  | 3. This eco-friendly.                                 |
| products         | 4. Meet FDA test ; ASTM; CA 65 test                   |
|                  |                                                       |