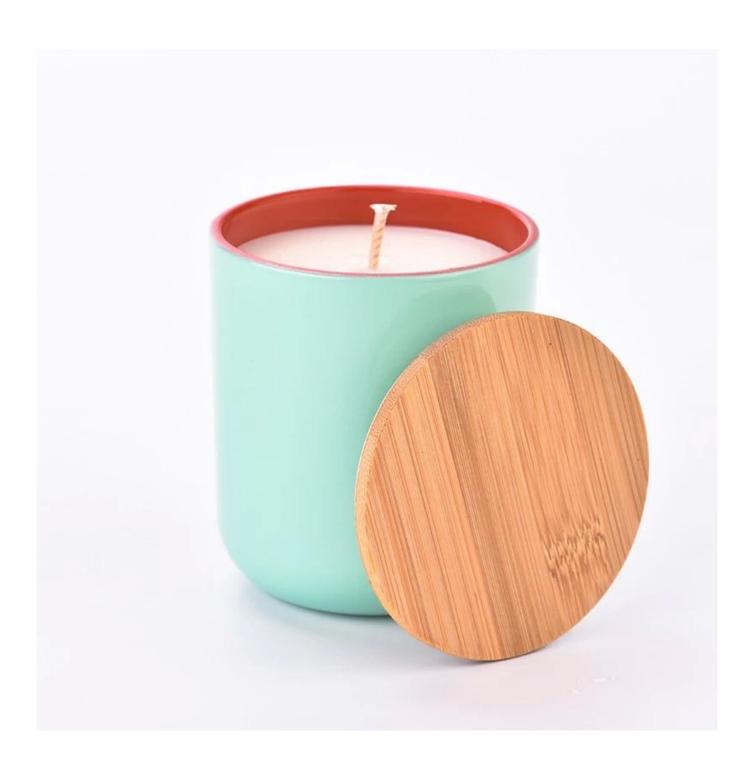

# **6oz 8oz 10oz 12oz 14oz 16oz Customized Round Bottom Glass Candle Holder**

| Element name     | 6oz 8oz 10oz 12oz 14oz 16oz Cylinder Glass Candle Jars Round Bottom Glass Candle<br>Holders                                                                                                             |
|------------------|---------------------------------------------------------------------------------------------------------------------------------------------------------------------------------------------------------|
| Sampling time    | 1.5 days if the shape and size of the products exist 2.15 days if you need new shape and size of the products                                                                                           |
| Packaging        | 24pcs / 36pcs / 48pcs regular safety packing and so on For export carton with egg divider                                                                                                               |
| MOQ              | 5000pcs                                                                                                                                                                                                 |
| Delivery time    | Within 35 days after the order confirmed                                                                                                                                                                |
| Payment terms    | 30% deposit by T / T in advance, the balance after showing the copy of B / L $$                                                                                                                         |
| Product features | <ol> <li>High quality and competitive prices</li> <li>Testing FDA, SGS, LFGB etc.</li> <li>Eco Friendly</li> <li>It is widely aimed at Wedding, party, home, bars etc.</li> <li>Machine made</li> </ol> |