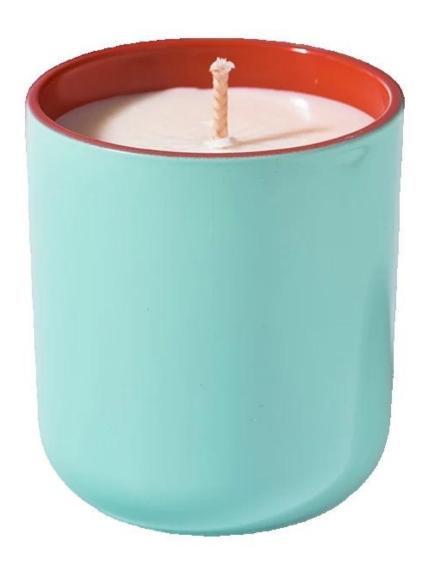

# **6oz 8oz 10oz 12oz 14oz 16oz Customized Round Bottom Glass Candle Holder**

| Element name     | 6oz 8oz 10oz 12oz 14oz 16oz Cylinder Glass Candle Jars Round Bottom Glass Candle<br>Holders                                                                                                             |
|------------------|---------------------------------------------------------------------------------------------------------------------------------------------------------------------------------------------------------|
| Sampling time    | 1.5 days if the shape and size of the products exist 2.15 days if you need new shape and size of the products                                                                                           |
| Packaging        | 24pcs / 36pcs / 48pcs regular safety packing and so on For export carton with egg divider                                                                                                               |
| MOQ              | 5000pcs                                                                                                                                                                                                 |
| Delivery time    | Within 35 days after the order confirmed                                                                                                                                                                |
| Payment terms    | 30% deposit by T / T in advance, the balance after showing the copy of B / L $$                                                                                                                         |
| Product features | <ol> <li>High quality and competitive prices</li> <li>Testing FDA, SGS, LFGB etc.</li> <li>Eco Friendly</li> <li>It is widely aimed at Wedding, party, home, bars etc.</li> <li>Machine made</li> </ol> |