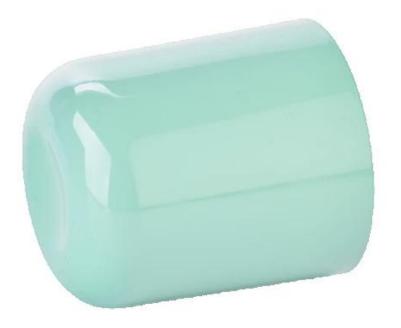

# **6oz 8oz 10oz 12oz 14oz 16oz Customized Round Bottom Glass Candle Holder**

| Element name     | 6oz 8oz 10oz 12oz 14oz 16oz Cylinder Glass Candle Jars Round Bottom Glass Candle<br>Holders                                                                                                             |
|------------------|---------------------------------------------------------------------------------------------------------------------------------------------------------------------------------------------------------|
| Sampling time    | 1.5 days if the shape and size of the products exist 2.15 days if you need new shape and size of the products                                                                                           |
| Packaging        | 24pcs / 36pcs / 48pcs regular safety packing and so on For export carton with egg divider                                                                                                               |
| MOQ              | 5000pcs                                                                                                                                                                                                 |
| Delivery time    | Within 35 days after the order confirmed                                                                                                                                                                |
| Payment terms    | 30% deposit by T / T in advance, the balance after showing the copy of B / L $$                                                                                                                         |
| Product features | <ol> <li>High quality and competitive prices</li> <li>Testing FDA, SGS, LFGB etc.</li> <li>Eco Friendly</li> <li>It is widely aimed at Wedding, party, home, bars etc.</li> <li>Machine made</li> </ol> |