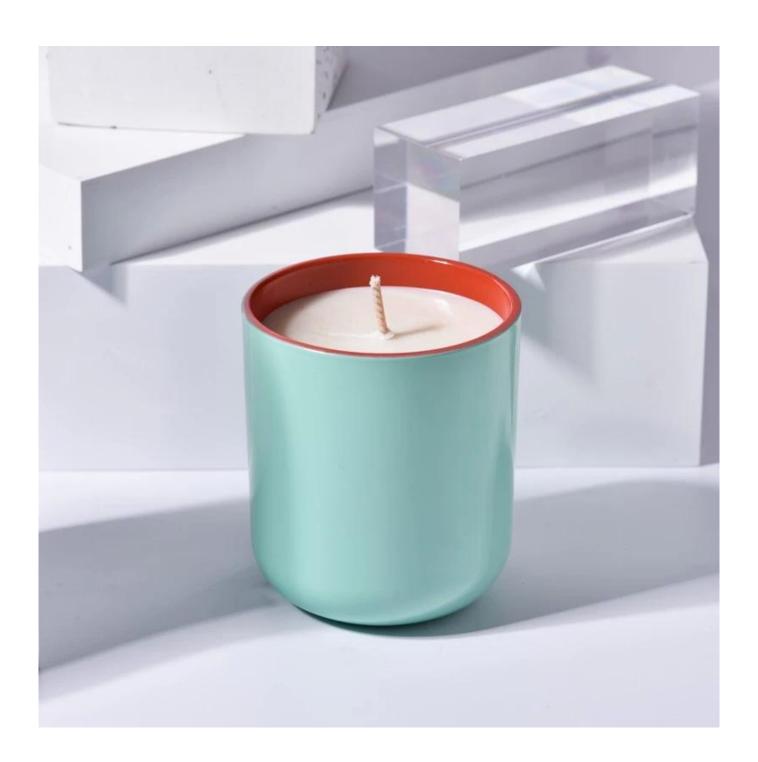

# **6oz 8oz 10oz 12oz 14oz 16oz Customized Round Bottom Glass Candle Holder**

| Element name     | 6oz 8oz 10oz 12oz 14oz 16oz Cylinder Glass Candle Jars Round Bottom Glass Candle<br>Holders                                                                                                             |
|------------------|---------------------------------------------------------------------------------------------------------------------------------------------------------------------------------------------------------|
| Sampling time    | 1.5 days if the shape and size of the products exist 2.15 days if you need new shape and size of the products                                                                                           |
| Packaging        | 24pcs / 36pcs / 48pcs regular safety packing and so on For export carton with egg divider                                                                                                               |
| MOQ              | 5000pcs                                                                                                                                                                                                 |
| Delivery time    | Within 35 days after the order confirmed                                                                                                                                                                |
| Payment terms    | 30% deposit by T / T in advance, the balance after showing the copy of B / L $$                                                                                                                         |
| Product features | <ol> <li>High quality and competitive prices</li> <li>Testing FDA, SGS, LFGB etc.</li> <li>Eco Friendly</li> <li>It is widely aimed at Wedding, party, home, bars etc.</li> <li>Machine made</li> </ol> |