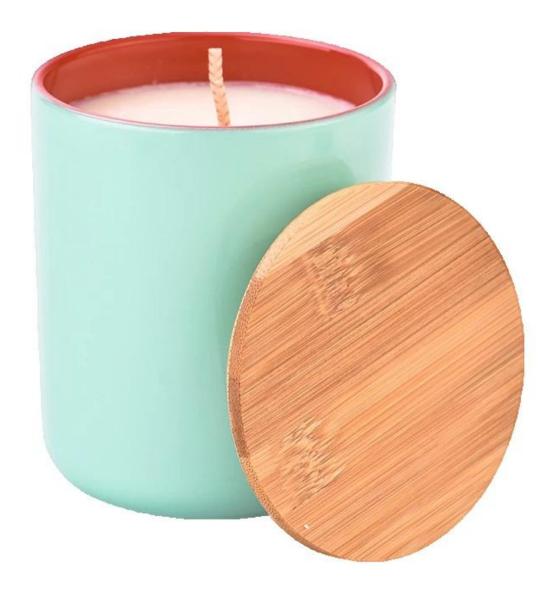

# 6oz 8oz 10oz 12oz 14oz 16oz Cylinder Glass Candle Jars Round Bottom

| Element name     | 6oz 8oz 10oz 12oz 14oz 16oz Cylinder Glass Candle Jars Round Bottom                                                                                                                                     |
|------------------|---------------------------------------------------------------------------------------------------------------------------------------------------------------------------------------------------------|
| Sampling time    | <ul><li>1.5 days if the shape and size of the products exist</li><li>2.15 days if you need new shape and size of the products</li></ul>                                                                 |
| Packaging        | 24pcs / 36pcs / 48pcs regular safety packing and so on For export carton with egg divider                                                                                                               |
| MOQ              | 5000pcs                                                                                                                                                                                                 |
| Delivery time    | Within 35 days after the order confirmed                                                                                                                                                                |
| Payment terms    | 30% deposit by T / T in advance, the balance after showing the copy of B / L $$                                                                                                                         |
| Product features | <ol> <li>High quality and competitive prices</li> <li>Testing FDA, SGS, LFGB etc.</li> <li>Eco Friendly</li> <li>It is widely aimed at Wedding, party, home, bars etc.</li> <li>Machine made</li> </ol> |