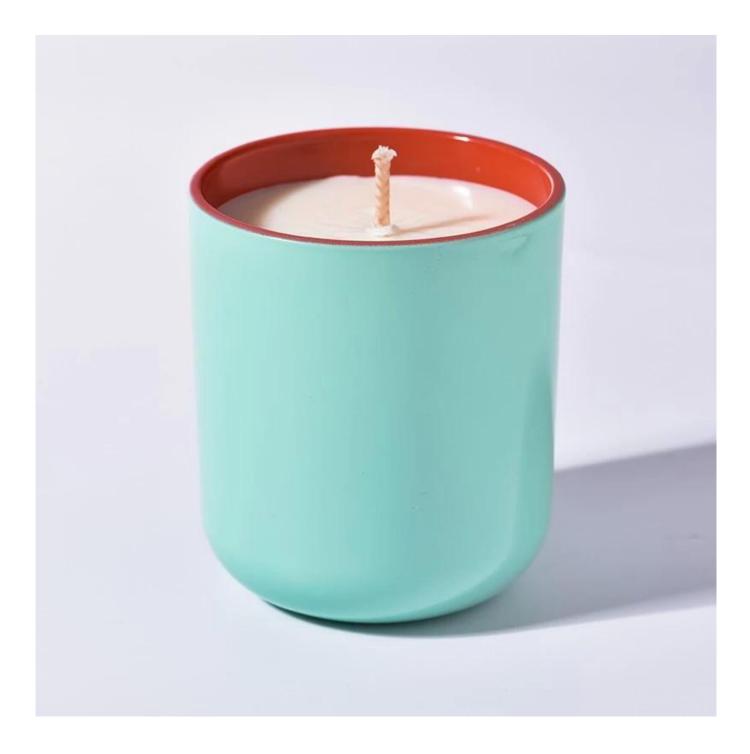

# 6oz 8oz 10oz 12oz 14oz 16oz Cylinder Glass Candle Jars Round Bottom

| Element name     | 6oz 8oz 10oz 12oz 14oz 16oz Cylinder Glass Candle Jars Round Bottom                                                                                                                                     |
|------------------|---------------------------------------------------------------------------------------------------------------------------------------------------------------------------------------------------------|
| Sampling time    | <ul><li>1.5 days if the shape and size of the products exist</li><li>2.15 days if you need new shape and size of the products</li></ul>                                                                 |
| Packaging        | 24pcs / 36pcs / 48pcs regular safety packing and so on For export carton with egg divider                                                                                                               |
| MOQ              | 5000pcs                                                                                                                                                                                                 |
| Delivery time    | Within 35 days after the order confirmed                                                                                                                                                                |
| Payment terms    | 30% deposit by T / T in advance, the balance after showing the copy of B / L $$                                                                                                                         |
| Product features | <ol> <li>High quality and competitive prices</li> <li>Testing FDA, SGS, LFGB etc.</li> <li>Eco Friendly</li> <li>It is widely aimed at Wedding, party, home, bars etc.</li> <li>Machine made</li> </ol> |