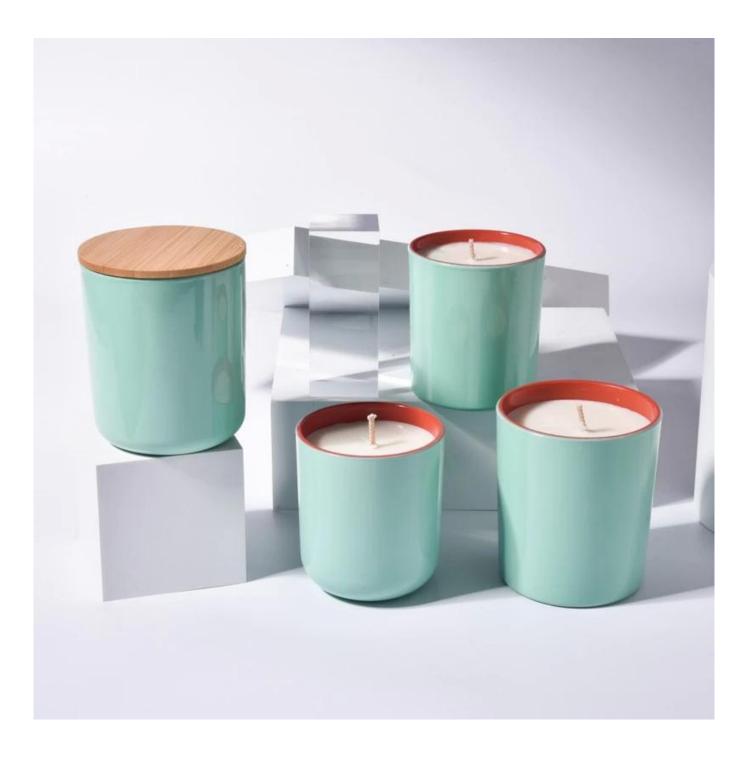

# 6oz 8oz 10oz 12oz 14oz 16oz Cylinder Glass Candle Jars Round Bottom

| Element name     | 6oz 8oz 10oz 12oz 14oz 16oz Cylinder Glass Candle Jars Round Bottom                                                                                                                                     |
|------------------|---------------------------------------------------------------------------------------------------------------------------------------------------------------------------------------------------------|
| Sampling time    | <ul><li>1.5 days if the shape and size of the products exist</li><li>2.15 days if you need new shape and size of the products</li></ul>                                                                 |
| Packaging        | 24pcs / 36pcs / 48pcs regular safety packing and so on For export carton with egg divider                                                                                                               |
| MOQ              | 5000pcs                                                                                                                                                                                                 |
| Delivery time    | Within 35 days after the order confirmed                                                                                                                                                                |
| Payment terms    | 30% deposit by T / T in advance, the balance after showing the copy of B / L $$                                                                                                                         |
| Product features | <ol> <li>High quality and competitive prices</li> <li>Testing FDA, SGS, LFGB etc.</li> <li>Eco Friendly</li> <li>It is widely aimed at Wedding, party, home, bars etc.</li> <li>Machine made</li> </ol> |