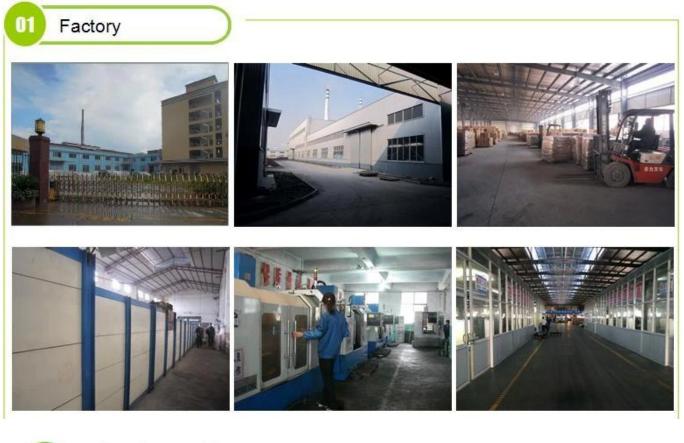

# 6oz 8oz 10oz 12oz 14oz 16oz Cylinder Glass Candle Jars Round Bottom

| Element name     | 6oz 8oz 10oz 12oz 14oz 16oz Cylinder Glass Candle Jars Round Bottom                                                                                                                                     |
|------------------|---------------------------------------------------------------------------------------------------------------------------------------------------------------------------------------------------------|
| Sampling time    | <ul><li>1.5 days if the shape and size of the products exist</li><li>2.15 days if you need new shape and size of the products</li></ul>                                                                 |
| Packaging        | 24pcs / 36pcs / 48pcs regular safety packing and so on For export carton with egg divider                                                                                                               |
| MOQ              | 5000pcs                                                                                                                                                                                                 |
| Delivery time    | Within 35 days after the order confirmed                                                                                                                                                                |
| Payment terms    | 30% deposit by T / T in advance, the balance after showing the copy of B / L $$                                                                                                                         |
| Product features | <ol> <li>High quality and competitive prices</li> <li>Testing FDA, SGS, LFGB etc.</li> <li>Eco Friendly</li> <li>It is widely aimed at Wedding, party, home, bars etc.</li> <li>Machine made</li> </ol> |