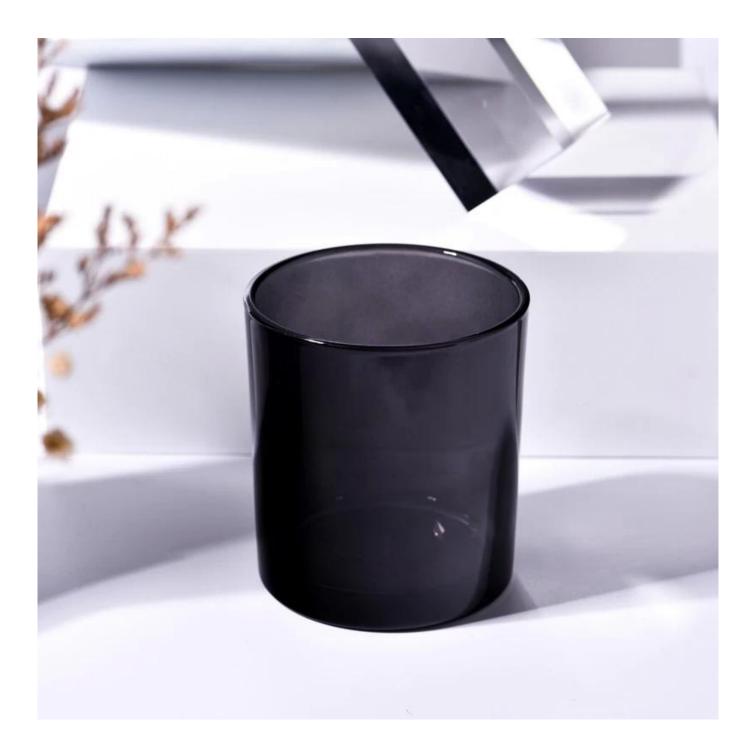

# 245ml Ribber Glass Candle Jars Wholesale

| Element name     | 245ml Ribber Glass Candle Jars Wholesale                                                                                                                                                                |
|------------------|---------------------------------------------------------------------------------------------------------------------------------------------------------------------------------------------------------|
| Sampling time    | <ul><li>1.5 days if the shape and size of the products exist</li><li>2.15 days if you need new shape and size of the products</li></ul>                                                                 |
| Packaging        | 24pcs / 36pcs / 48pcs regular safety packing and so on For export carton with egg divider                                                                                                               |
| MOQ              | 5000pcs                                                                                                                                                                                                 |
| Delivery time    | Within 35 days after the order confirmed                                                                                                                                                                |
| Payment terms    | 30% deposit by T / T in advance, the balance after showing the copy of B / L $$                                                                                                                         |
| Product features | <ol> <li>High quality and competitive prices</li> <li>Testing FDA, SGS, LFGB etc.</li> <li>Eco Friendly</li> <li>It is widely aimed at Wedding, party, home, bars etc.</li> <li>Machine made</li> </ol> |