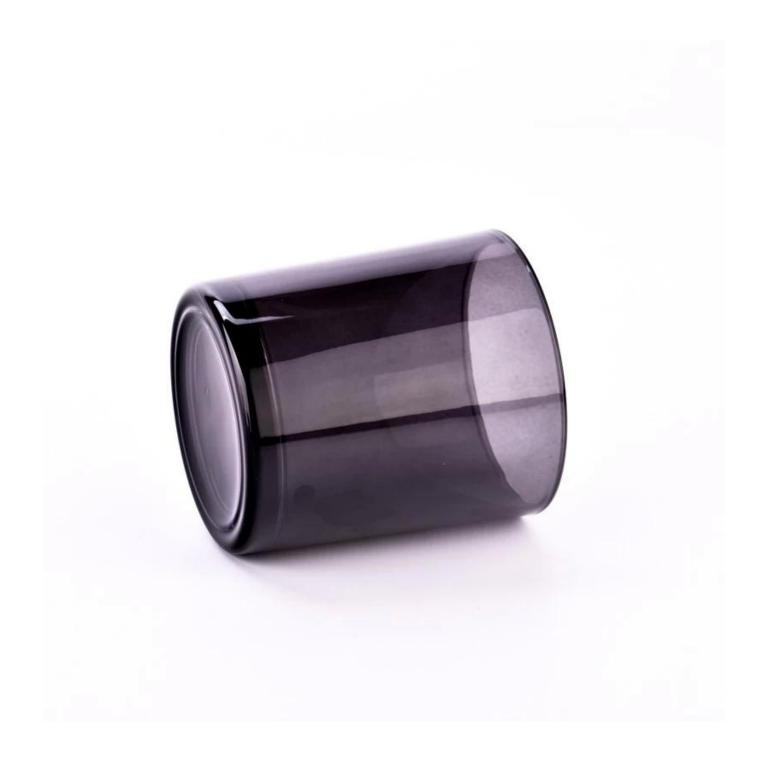

# 245ml Ribber Glass Candle Jars Wholesale

| Element name     | 245ml Ribber Glass Candle Jars Wholesale                                                                                                                                                                |
|------------------|---------------------------------------------------------------------------------------------------------------------------------------------------------------------------------------------------------|
| Sampling time    | <ul><li>1.5 days if the shape and size of the products exist</li><li>2.15 days if you need new shape and size of the products</li></ul>                                                                 |
| Packaging        | 24pcs / 36pcs / 48pcs regular safety packing and so on For export carton with egg divider                                                                                                               |
| MOQ              | 5000pcs                                                                                                                                                                                                 |
| Delivery time    | Within 35 days after the order confirmed                                                                                                                                                                |
| Payment terms    | 30% deposit by T / T in advance, the balance after showing the copy of B / L $$                                                                                                                         |
| Product features | <ol> <li>High quality and competitive prices</li> <li>Testing FDA, SGS, LFGB etc.</li> <li>Eco Friendly</li> <li>It is widely aimed at Wedding, party, home, bars etc.</li> <li>Machine made</li> </ol> |