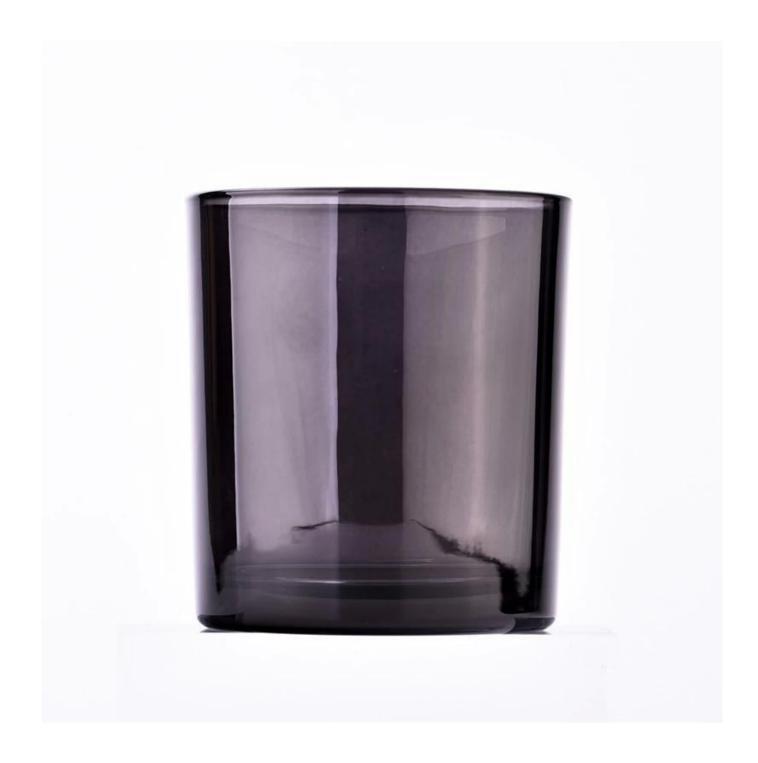

# 245ml Ribber Glass Candle Jars Wholesale

| Element name     | 245ml Ribber Glass Candle Jars Wholesale                                                                                                                                                                |
|------------------|---------------------------------------------------------------------------------------------------------------------------------------------------------------------------------------------------------|
| Sampling time    | <ul><li>1.5 days if the shape and size of the products exist</li><li>2.15 days if you need new shape and size of the products</li></ul>                                                                 |
| Packaging        | 24pcs / 36pcs / 48pcs regular safety packing and so on For export carton with egg divider                                                                                                               |
| MOQ              | 5000pcs                                                                                                                                                                                                 |
| Delivery time    | Within 35 days after the order confirmed                                                                                                                                                                |
| Payment terms    | 30% deposit by T / T in advance, the balance after showing the copy of B / L $$                                                                                                                         |
| Product features | <ol> <li>High quality and competitive prices</li> <li>Testing FDA, SGS, LFGB etc.</li> <li>Eco Friendly</li> <li>It is widely aimed at Wedding, party, home, bars etc.</li> <li>Machine made</li> </ol> |