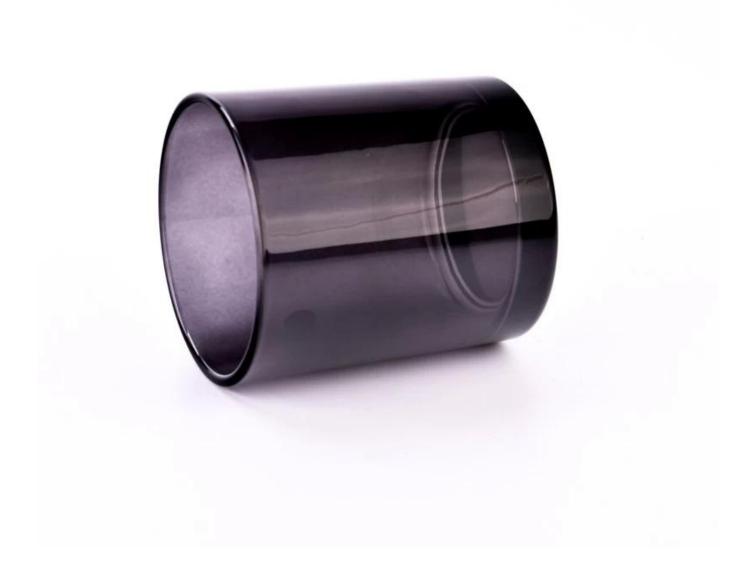

# 245ml Ribber Glass Candle Jars Wholesale

| Element name     | 245ml Ribber Glass Candle Jars Wholesale                                                                                                                                                                |
|------------------|---------------------------------------------------------------------------------------------------------------------------------------------------------------------------------------------------------|
| Sampling time    | <ul><li>1.5 days if the shape and size of the products exist</li><li>2.15 days if you need new shape and size of the products</li></ul>                                                                 |
| Packaging        | 24pcs / 36pcs / 48pcs regular safety packing and so on For export carton with egg divider                                                                                                               |
| MOQ              | 5000pcs                                                                                                                                                                                                 |
| Delivery time    | Within 35 days after the order confirmed                                                                                                                                                                |
| Payment terms    | 30% deposit by T / T in advance, the balance after showing the copy of B / L $$                                                                                                                         |
| Product features | <ol> <li>High quality and competitive prices</li> <li>Testing FDA, SGS, LFGB etc.</li> <li>Eco Friendly</li> <li>It is widely aimed at Wedding, party, home, bars etc.</li> <li>Machine made</li> </ol> |