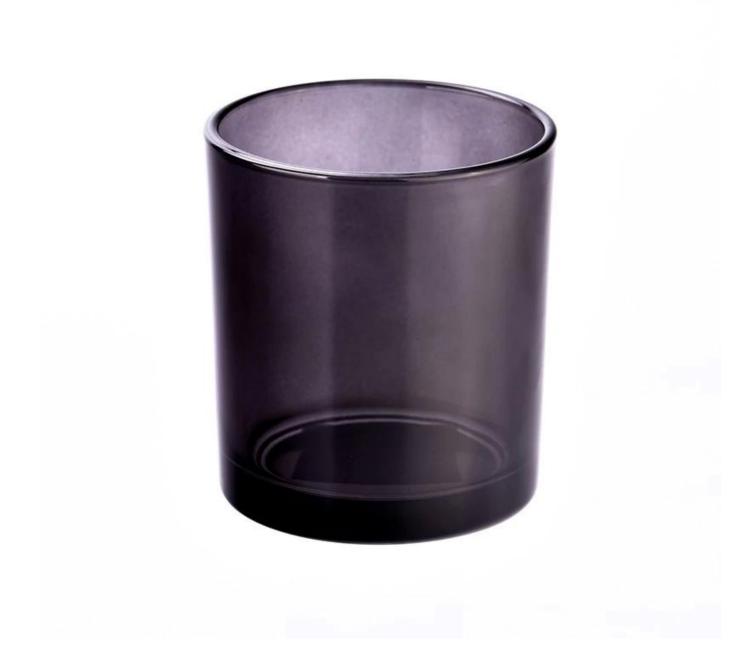

# 245ml Ribber Glass Candle Jars Wholesale

| Element name     | 245ml Ribber Glass Candle Jars Wholesale                                                                                                                                                                |
|------------------|---------------------------------------------------------------------------------------------------------------------------------------------------------------------------------------------------------|
| Sampling time    | <ul><li>1.5 days if the shape and size of the products exist</li><li>2.15 days if you need new shape and size of the products</li></ul>                                                                 |
| Packaging        | 24pcs / 36pcs / 48pcs regular safety packing and so on For export carton with egg divider                                                                                                               |
| MOQ              | 5000pcs                                                                                                                                                                                                 |
| Delivery time    | Within 35 days after the order confirmed                                                                                                                                                                |
| Payment terms    | 30% deposit by T / T in advance, the balance after showing the copy of B / L $$                                                                                                                         |
| Product features | <ol> <li>High quality and competitive prices</li> <li>Testing FDA, SGS, LFGB etc.</li> <li>Eco Friendly</li> <li>It is widely aimed at Wedding, party, home, bars etc.</li> <li>Machine made</li> </ol> |