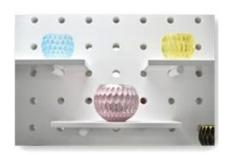

# 245ml Ribber Glass Candle Jars Wholesale

| Element name     | 245ml Ribber Glass Candle Jars Wholesale                                                                                                                                                                |
|------------------|---------------------------------------------------------------------------------------------------------------------------------------------------------------------------------------------------------|
| Sampling time    | <ul><li>1.5 days if the shape and size of the products exist</li><li>2.15 days if you need new shape and size of the products</li></ul>                                                                 |
| Packaging        | 24pcs / 36pcs / 48pcs regular safety packing and so on For export carton with egg divider                                                                                                               |
| MOQ              | 5000pcs                                                                                                                                                                                                 |
| Delivery time    | Within 35 days after the order confirmed                                                                                                                                                                |
| Payment terms    | 30% deposit by T / T in advance, the balance after showing the copy of B / L $$                                                                                                                         |
| Product features | <ol> <li>High quality and competitive prices</li> <li>Testing FDA, SGS, LFGB etc.</li> <li>Eco Friendly</li> <li>It is widely aimed at Wedding, party, home, bars etc.</li> <li>Machine made</li> </ol> |