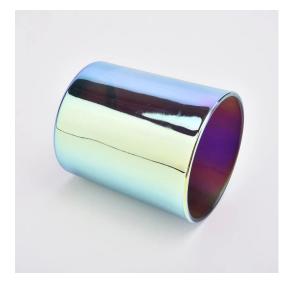

## 6oz 8oz 10oz luxury Black Holographic Glass Candle Jar

#### Flexible size design allows your market to grow rapidly

Item No.:SG88100

 $Body \square$ 

Top dia:88mm Bottom dia: 80mm Height: 90mm Weight:325g Capacity: 410ml

Custom designs and different sizes available