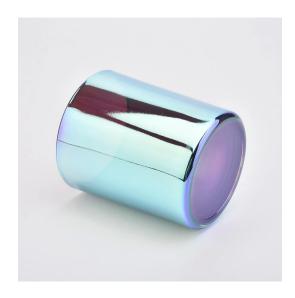

## 6oz 8oz 10oz luxury Black Holographic Glass Candle Jar

#### Flexible size design allows your market to grow rapidly

Item No.:SG88100

 $Body \square$ 

Top dia:88mm Bottom dia: 80mm Height: 90mm Weight:325g Capacity: 410ml

Custom designs and different sizes available