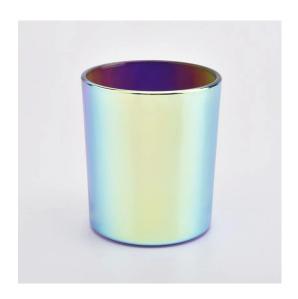

## 6oz 8oz 10oz luxury Black Holographic Glass Candle Jar

#### Flexible size design allows your market to grow rapidly

Item No.:SG88100

 $Body \square$ 

Top dia:88mm Bottom dia: 80mm Height: 90mm Weight:325g Capacity: 410ml

Custom designs and different sizes available