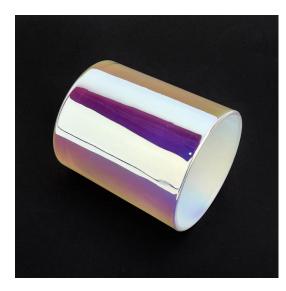

## 6oz 8oz 10oz White Holographic Glass Candle Jars

#### Flexible size design allows your market to grow rapidly

Item No.:SG88100-White

Top dia: 88mm Bottom dia:80mm Height:100mm Weight: 325g Capacity: 410ml

Custom designs and different sizes available

With our strong support, our customers are growing rapidly, from small labs to industry leaders.