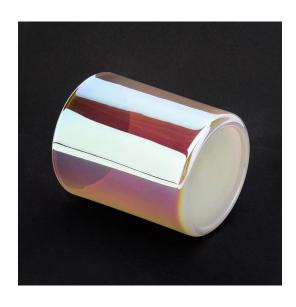

## 6oz 8oz 10oz White Holographic Glass Candle Jars

#### Flexible size design allows your market to grow rapidly

Item No.:SG88100-White

Top dia: 88mm Bottom dia:80mm Height:100mm Weight: 325g Capacity: 410ml

Custom designs and different sizes available

With our strong support, our customers are growing rapidly, from small labs to industry leaders.