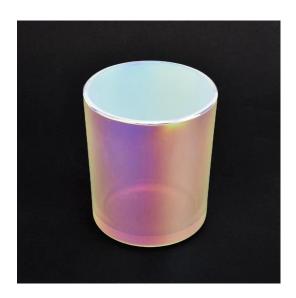

## 6oz 8oz 10oz White Holographic Glass Candle Jars

#### Flexible size design allows your market to grow rapidly

Item No.:SG88100-White

Top dia: 88mm Bottom dia:80mm Height:100mm Weight: 325g Capacity: 410ml

Custom designs and different sizes available

With our strong support, our customers are growing rapidly, from small labs to industry leaders.