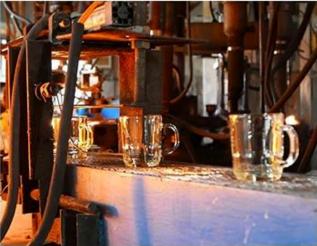

#### Flexible size design allows your market to grow rapidly

Item No.:SG88100-White

Top dia: 88mm Bottom dia:80mm Height:100mm Weight: 325g Capacity: 410ml

Custom designs and different sizes available

With our strong support, our customers are growing rapidly, from small labs to industry leaders.